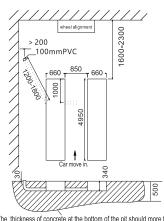

# **SCIZOR 55 FI**

The thickness of concrete at the bottom of the pit should more than 150mm the horizontal error at the bottom of the pit should not be more than 5mm