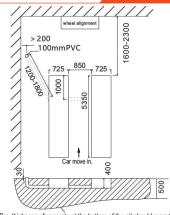

### SCIZOR 55 FI

SCIZOR 45FI

The thickness of concrete at the bottom of the pit should more than 150mm. the horizontal error at the bottom of the pit should not be more than 5mm.