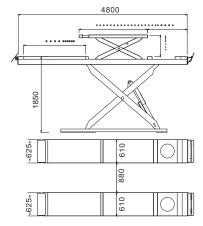

#### **TECHINICAL DETAILS**

| Model       | Capacity | Maximum Rise | Platfrom Length | Platform Width | Capacity - Sub Lift | Maximum Rise - Sub Lift | Length - Sub Lift | Width - Sub Lift | Motor Power            | Air Pressure |
|-------------|----------|--------------|-----------------|----------------|---------------------|-------------------------|-------------------|------------------|------------------------|--------------|
| SCIZOR 45FI | 4500kg   | 1850 mm      | 4800 mm         | 610 mm         | 4500 kgs            | 500 mm                  | 1480 - 1680 mm    | 570 mm           | 3.0KW - 380V,3PH,50HZ  | 4 - 6 bar    |
| SCIZOR 55FI | 5500kg   | 1980 mm      | 5200 mm         | 670 mm         | 5500 kgs            | 500 mm                  | 1640 - 1860 mm    | 625 mm           | 3.03KW - 380V,3PH,50HZ | 4 - 6 bar    |