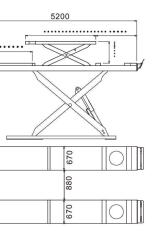

#### **TECHINICAL DETAILS**

| Model       | Capacity | Maximum Rise | Platfrom Length | Platform Width | Capacity - Sub Lift | Maximum Rise - Sub Lift | Length - Sub Lift | Width - Sub Lift | Motor Power            | Air Pressure |
|-------------|----------|--------------|-----------------|----------------|---------------------|-------------------------|-------------------|------------------|------------------------|--------------|
| SCIZOR 45FI | 4500kg   | 1850 mm      | 4800 mm         | 610 mm         | 4500 kgs            | 500 mm                  | 1480 - 1680 mm    | 570 mm           | 3.0KW - 380V,3PH,50HZ  | 4 - 6 bar    |
| SCIZOR 55FI | 5500kg   | 1980 mm      | 5200 mm         | 670 mm         | 5500 kgs            | 500 mm                  | 1640 - 1860 mm    | 625 mm           | 3.03KW - 380V,3PH,50HZ | 4 - 6 bar    |