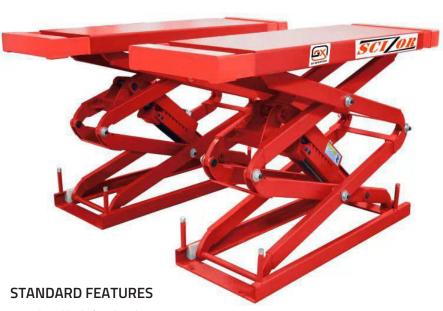

SCIZOR 35 FI-SUV

# ELECTRO HYDRAULIC DOUBLE SCISSOR LIFT WITH SUV KIT

- Adjustable platform length
- Hydraulic Cylinders with excellent finish and connectivity made of high rotation speed CNC.
- High quality Japanese oil seals for longer life.
- Laser cut finish for high standard finish and looks.
- Solid steel structure for durability and rust resistance.

- Mechanical safety locks to ensure higher safety.
- Hydraulic synchronisation between platforms to ensure stability and balance between platforms.
- High quality Wear-resisting bearings and polymer sliders for higher durability.

# · Powder coated surface finish. **SAFETY FEATURES**