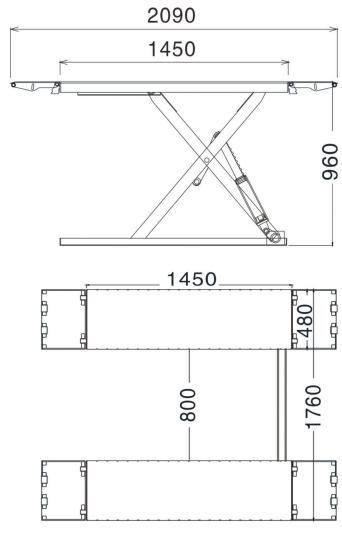

## **TECHINICAL DETAILS**

| Model        | Type                        | Capacity | Maximum Rise | Platfrom Length | Platform Width | Motor Power           | Air Pressure |  |
|--------------|-----------------------------|----------|--------------|-----------------|----------------|-----------------------|--------------|--|
| SCIZOR 30 MG | Flush/Inground Installation | 3000 kgs | 960 mm       | 1450 -2090 mm   | 480 mm         | 3.0kw - 380v,3ph,50hz | 4 - 6 bar    |  |