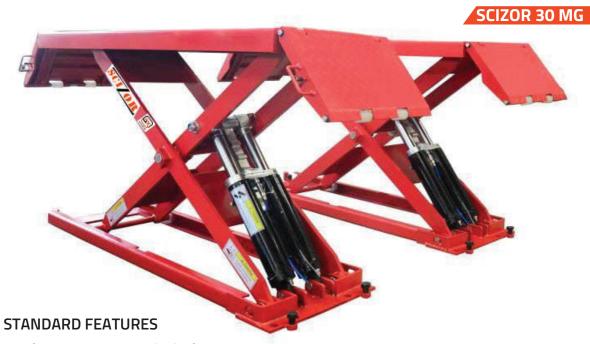

## **ELECTRO HYDRAULIC MID RISE SCISSOR LIFT**

- Surface mounting at minimum height of 130 mm
- Mechanical safety lock engaged automatically, with pneumatic release when lowering
- All pivot joint made with self-lubrication bushing ensure long service life
- The middle steel bar connects two platforms ensure stability and sychonorization

## SAFETY FEATURES

- Mechanical safety locks to ensure higher safety.
- Hydraulic synchronisation between platforms to ensure stability and balance between platforms.
- High quality Wear-resisting bearings and polymer sliders for higher durability.