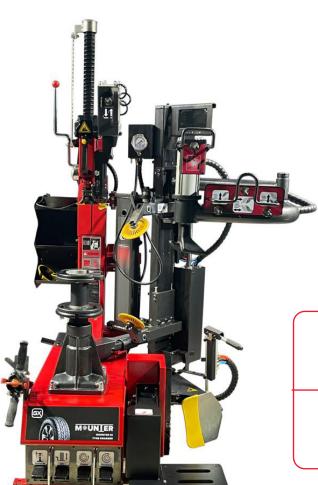

## TYRE CHANGING MACHINE

## **MOUNTER 90CL**

## **Standard Features:**

- Centre Clamping
- Inbulit Wheel Lift
- Mount and demount run flat, low profile, hard and wide tyres
- Ergonomic design
- Double Bead Breaking system
- Automatic tyre positioning system to mount the tyre

- Leverless demounting head with 3 step adjustable device for stability and durability
- 220V servo motor automatically adjusts the motor speed depending on the working condition for steady and safer operation
- Inbuilt camera system to monitor the lower roller
- Self release pneumatic bead breaker for easier operation