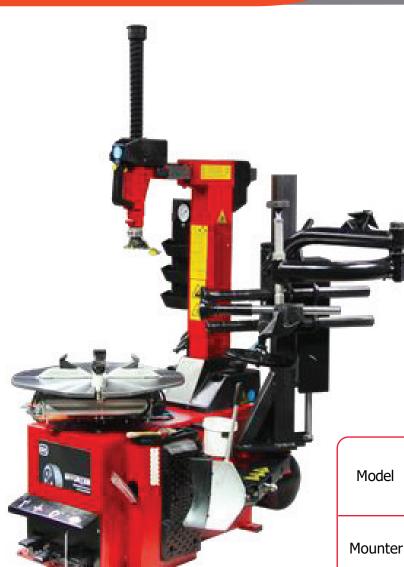

## **MOUNTER 55**

## **Standard Features:**

- Semi-automatic tyre changer with tilt arm
- Plastic mount on jaws protects from damages and scratches on the rims
- Self release pneumatic bead breaker for easier operation
- Two-Speed motor for higher efficiency
- Powerful bead braking device with plastic cover protects from scratches and damages on the rims
- Ergonomic design

| Model      | Outside<br>Clamping<br>Range | Inner<br>Clamping<br>Range | Tyre width<br>Range | Maximum<br>Tyre<br>Diameter | Motor<br>Power             | Air<br>Requirement | Weight |
|------------|------------------------------|----------------------------|---------------------|-----------------------------|----------------------------|--------------------|--------|
| Mounter 55 | 9-24"                        | 12 -26"                    | 4 -13"              | 1050mm                      | 1.1 kw, 3ph/<br>380v/ 50hz | 8 -10 bar          | 65 Kgs |