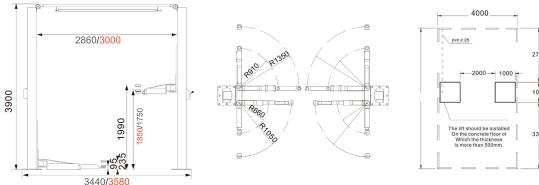

| Model      | LockType            | Capacity | Min Height | Total Height | Total Width | Lifting Height | Inner Width | Rise/Decent | Motor Power          |
|------------|---------------------|----------|------------|--------------|-------------|----------------|-------------|-------------|----------------------|
| ARCH 5.0MH | Single Point Manual | 5000 kgs | 95 mm      | 3900 mm      | 3580 mm     | 1850 mm        | 3000mm      | 50/30 sec   | 3.0KW, 3PH/380V/50HZ |
| ARCH 4.5MH | Single Point Manual | 4500 kgs | 95 mm      | 3900 mm      | 3580 mm     | 1850 mm        | 3000 mm     | 50/30 sec   | 3.0KW, 3PH/380V/50HZ |
| ARCH 4.0MH | Single Point Manual | 4000 kgs | 95 mm      | 3900 mm      | 3440 mm     | 1750 mm        | 2860 mm     | 50/30 sec   | 3.0KW, 3PH/380V/50HZ |