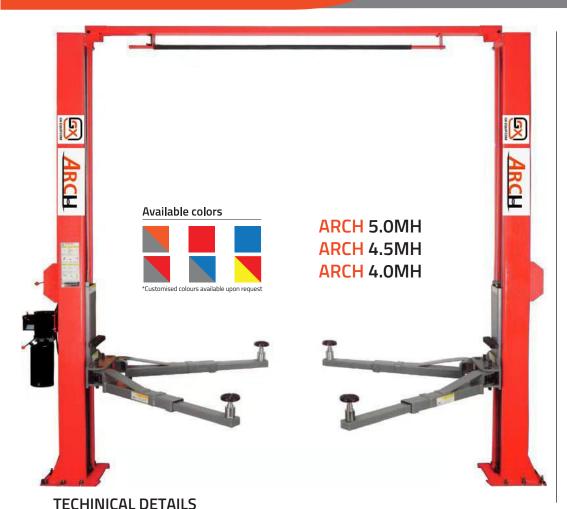

# ARCH

## TWO POST LIFT SINGLE POINT MANUAL RELEASE

## ARCH 5.0,4.5,4.0 MH

#### ■ ARCH 5.0MH/4.5MH ■ ARCH 4.0MH