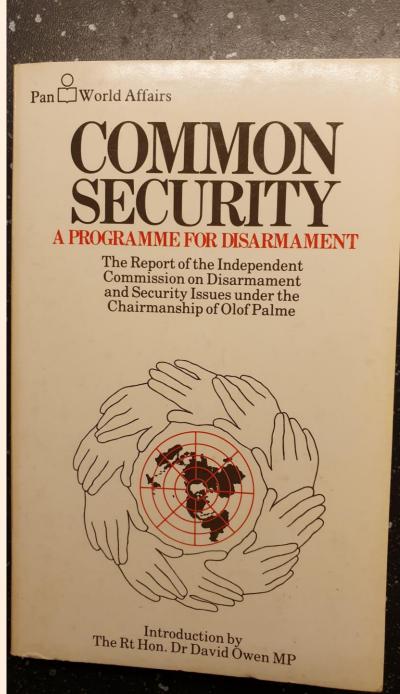

# "International Security must rest on a commitment to joint survival rather than a threat of mutual destruction."

- The Independent Commission on Disarmament and Security Issues (Palme Commission 1982)
- Introduced a new term into the international debate on security
- Independent Commission on International Development Issues (Brandt Commission, 1977)
- Proposals for revitalizing North-South negotiations – dual dependence
- Our common future report by World Commission on Environment and Development (Brundtland commission 1987)
- Sustainable development (ecological, social and economy)

#### PRINCIPLES OF COMMON SECURITY

- All nations have a legitimate right to security
- Military force is not a legitimate instrument for resolving disputes between nations
- Restraint is necessary in expressions of national policy
- Security cannot be attained through military superiority
- Reductions and qualitative limitations of armaments are necessary for common security
- 'Linkages' between arms negotiations and political events should be avoided