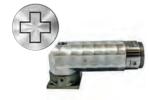

# Pipe beveler MF4

### Clamping range OD-OD: 38 - 133 mm

The Pipe Beveler MF4 is used for the preparation of pipe ends, cutting of welding edges of individual pipes or membrane walls. Besides the conventional design in which the motor and the milling spindle are arranged in line, the unit can be equipped with an angular drive on request. This allows using the machine in limited spaces. Furthermore, the feed star wheel can be relocated as needed.

#### **Dimensions**

machine width: 79 mm