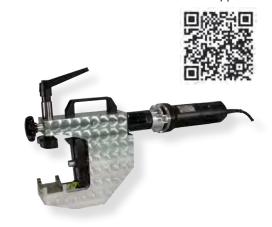

# Pipe beveler MF4

### Clamping range OD-OD: 38 - 133 mm

The Pipe Beveler MF4 is used for the preparation of pipe ends, cutting of welding edges of individual pipes or membrane walls. Besides the conventional design in which the motor and the milling spindle are arranged in line, the unit can be equipped with an angular drive on request. This allows using the machine in limited spaces. Furthermore, the feed star wheel can be relocated as needed.

## **Specifications**

| Spezifikationen MF4         |                                              |                 | Pneumatic Motor     |                                                                   |          |
|-----------------------------|----------------------------------------------|-----------------|---------------------|-------------------------------------------------------------------|----------|
| Working range ID-OD         | 25 - 133 mm                                  | 0,984" - 5,236" | Power               | 850 W                                                             | 1,2 HP   |
| Clamping range OD-OD        | 38 - 133 mm                                  | 1,496 - 5,236"  | Air pressure        | 6 bar                                                             | 87 psi   |
| Max. wall-thickness         | 25 mm                                        | 0,984"          | Air consumption     | 0,96 m³/min                                                       | 33,9 cfm |
| Feed                        | 15 mm                                        | 0,59"           | Air hose connection | 1/4"                                                              | 1/4"     |
| Weight with electric motor  | 14,2 kg                                      | 31,75 lb        | Features            | speed control                                                     |          |
| Weight with pneumatic motor | 13 kg                                        | 26,5 lb         | Electric Motor      |                                                                   |          |
| Weld prep                   | facing, V-prep, J-prep, counter boring       |                 | Power consumption   | 1.500 W (110V/230V)                                               | 2,0 HP   |
| Materials                   | steel, stainless steel, duplex, high alloyed |                 | Features            |                                                                   |          |
| Tooling                     | tool bits, TiN inserts, custom bits          |                 |                     | restart and overload protection, speed adjustment, torque control |          |
| Machine body                | Aluminium alloy                              |                 |                     |                                                                   |          |