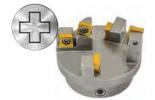

### Clamping range OD-OD: 38 - 133 mm

The Pipe Beveler MF4 is used for the preparation of pipe ends, cutting of welding edges of individual pipes or membrane walls. Besides the conventional design in which the motor and the milling spindle are arranged in line, the unit can be equipped with an angular drive on request. This allows using the machine in limited spaces. Furthermore, the feed star wheel can be relocated as needed.

## **Specifications**

| Spezifikationen MF4         |                                              |                 | Pneumatic Motor     |                                                                   |          |
|-----------------------------|----------------------------------------------|-----------------|---------------------|-------------------------------------------------------------------|----------|
| Working range ID-OD         | 25 - 133 mm                                  | 0,984" - 5,236" | Power               | 850 W                                                             | 1,2 HP   |
| Clamping range OD-OD        | 38 - 133 mm                                  | 1,496 - 5,236"  | Air pressure        | 6 bar                                                             | 87 psi   |
| Max. wall-thickness         | 25 mm                                        | 0,984"          | Air consumption     | 0,96 m³/min                                                       | 33,9 cfm |
| Feed                        | 15 mm                                        | 0,59"           | Air hose connection | 1/4"                                                              | 1/4"     |
| Weight with electric motor  | 14,2 kg                                      | 31,75 lb        | Features            | speed control                                                     |          |
| Weight with pneumatic motor | 13 kg                                        | 26,5 lb         | Electric Motor      |                                                                   |          |
| Weld prep                   | facing, V-prep, J-prep, counter boring       |                 | Power consumption   | 1.500 W (110V/230V)                                               | 2,0 HP   |
| Materials                   | steel, stainless steel, duplex, high alloyed |                 | Features            |                                                                   |          |
| Tooling                     | tool bits, TiN inserts, custom bits          |                 |                     | restart and overload protection, speed adjustment, torque control |          |
| Machine body                | Aluminium alloy                              |                 |                     |                                                                   |          |