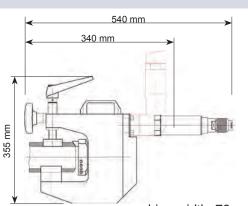

# **PIPE BEVELER MF4**

Video of application

# Pipe beveler MF4

### Clamping range OD-OD: 38 - 133 mm

The Pipe Beveler MF4 is used for the preparation of pipe ends, cutting of welding edges of individual pipes or membrane walls. Besides the conventional design in which the motor and the milling spindle are arranged in line, the unit can be equipped with an angular drive on request. This allows using the machine in limited spaces. Furthermore, the feed star wheel can be relocated as needed.



#### **Dimensions**







machine width: 79 mm

## **Specifications**

| Spezifikationen MF4         |                                              |                 | Pneumatic Motor     |                                                                   |          |
|-----------------------------|----------------------------------------------|-----------------|---------------------|-------------------------------------------------------------------|----------|
| Working range ID-OD         | 25 - 133 mm                                  | 0,984" - 5,236" | Power               | 850 W                                                             | 1,2 HP   |
| Clamping range OD-OD        | 38 - 133 mm                                  | 1,496 - 5,236"  | Air pressure        | 6 bar