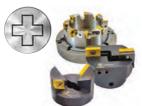

### Clamping range OD-OD: 38 - 133 mm

The Pipe Beveler MF4 is used for the preparation of pipe ends, cutting of welding edges of individual pipes or membrane walls. Besides the conventional design in which the motor and the milling spindle are arranged in line, the unit can be equipped with an angular drive on request. This allows using the machine in limited spaces. Furthermore, the feed star wheel can be relocated as needed.

## **Specifications**

| Spezifikationen MF4         |                                              |                 | Pneumatic Motor     |                                                                   |          |
|-----------------------------|----------------------------------------------|-----------------|---------------------|-------------------------------------------------------------------|----------|
| Working range ID-OD         | 25 - 133 mm                                  | 0,984" - 5,236" | Power               | 850 W                                                             | 1,2 HP   |
| Clamping range OD-OD        | 38 - 133 mm                                  | 1,496 - 5,236"  | Air pressure        | 6 bar                                                             | 87 psi   |
| Max. wall-thickness         | 25 mm                                        | 0,984"          | Air consumption     | 0,96 m³/min                                                       | 33,9 cfm |
| Feed                        | 15 mm                                        | 0,59"           | Air hose connection | 1/4"                                                              | 1/4"     |
| Weight with electric motor  | 14,2 kg                                      | 31,75 lb        | Features            | speed control                                                     |          |
| Weight with pneumatic motor | 13 kg                                        | 26,5 lb         | Electric Motor      |                                                                   |          |
| Weld prep                   | facing, V-prep, J-prep, counter boring       |                 | Power consumption   | 1.500 W (110V/230V)                                               | 2,0 HP   |
| Materials                   | steel, stainless steel, duplex, high alloyed |                 | Features            |                                                                   |          |
| Tooling                     | tool bits, TiN inserts, custom bits          |                 |                     | restart and overload protection, speed adjustment, torque control |          |
| Machine body                | Aluminium alloy                              |                 |                     |                                                                   |          |