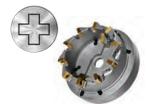

### Clamping range OD-OD: 38 - 133 mm

The Pipe Beveler MF4 is used for the preparation of pipe ends, cutting of welding edges of individual pipes or membrane walls. Besides the conventional design in which the motor and the milling spindle are arranged in line, the unit can be equipped with an angular drive on request. This allows using the machine in limited spaces. Furthermore, the feed star wheel can be relocated as needed.

## **Specifications**

| Spezifikationen MF4         |                                              |                 | Pneumatic Motor     |                                                                   |          |
|-----------------------------|----------------------------------------------|-----------------|---------------------|-------------------------------------------------------------------|----------|
| Working range ID-OD         | 25 - 133 mm                                  | 0,984" - 5,236" | Power               | 850 W                                                             | 1,2 HP   |
| Clamping range OD-OD        | 38 - 133 mm                                  | 1,496 - 5,236"  | Air pressure        | 6 bar                                                             | 87 psi   |
| Max. wall-thickness         | 25 mm                                        | 0,984"          | Air consumption     | 0,96 m³/min                                                       | 33,9 cfm |
| Feed                        | 15 mm                                        | 0,59"           | Air hose connection | 1/4"                                                              | 1/4"     |
| Weight with electric motor  | 14,2 kg                                      | 31,75 lb        | Features            | speed control                                                     |          |
| Weight with pneumatic motor | 13 kg                                        | 26,5 lb         | Electric Motor      |                                                                   |          |
| Weld prep                   | facing, V-prep, J-prep, counter boring       |                 | Power consumption   | 1.500 W (110V/230V)                                               | 2,0 HP   |
| Materials                   | steel, stainless steel, duplex, high alloyed |                 | Features            |                                                                   |          |
| Tooling                     | tool bits, TiN inserts, custom bits          |                 |                     | restart and overload protection, speed adjustment, torque control |          |
| Machine body                | Aluminium alloy                              |                 |                     |                                                                   |          |