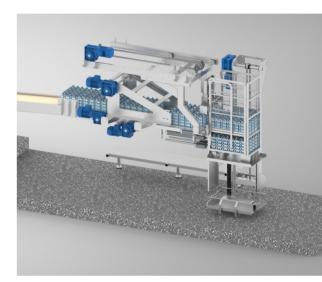

## SINGLE LINE

SINGLE LINE TROLLEY FILLER

Complete Trolley filler line with Shrink Wrapper type SW2018 and Trolley Filler type TF2010

COMPACT TROLLEY FILLER INSIDE PUSHER SYSTEM

## ECHBERG MANUTECH TRANSFER IDEAS INTO DAILY FILLING OF TROLLEYS

- ► For use in the dairy industry for packing milk cartons, poly bottles etc.
- ► Can pack onto standard three or four high trolleys with or without shelves
- ► Saves manpower and increases productivity
- ► Stainless steel design for high level of hygiene and easy to clean and maintain
- ► We cooperate directly with your service organization to ensure fast service