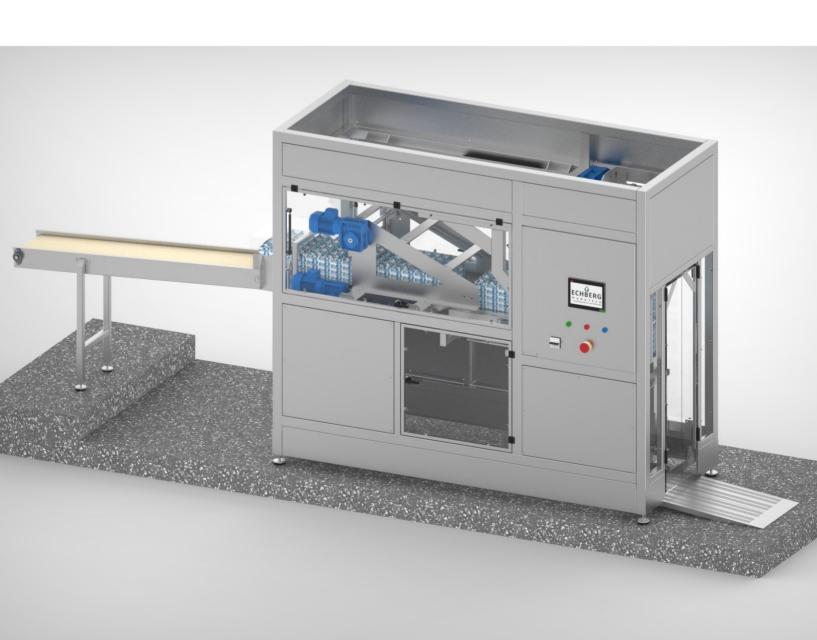

## SINGLE LINE

SINGLE LINE TROLLEY FILLER

Complete Trolley filler line with Shrink Wrapper type SW2018 and Trolley Filler type TF2010

COMPACT TROLLEY FILLER INSIDE PUSHER SYSTEM

## ECHBERG MANUTECH TRANSFER IDEAS INTO DAILY FILLING OF TROLLEYS

- ► For use in the dairy industry for packing milk cartons, poly bottles etc.
- ► Can pack onto standard three or four high trolleys with or without shelves
- ► Saves manpower and increases productivity
- ► Stainless steel design for high level of hygiene and easy to clean and maintain
- ► We cooperate directly with your service organization to ensure fast service