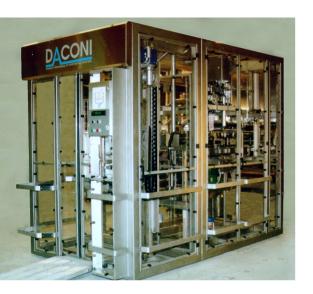

## SINGLE LINE

SINGLE LINE TROLLEY FILLER

Complete Trolley filler line with Shrink Wrapper type SW2018 and Trolley Filler type TF2010

COMPACT TROLLEY FILLER INSIDE PUSHER SYSTEM

## ECHBERG MANUTECH TRANSFER IDEAS INTO DAILY FILLING OF TROLLEYS

- ► For use in the dairy industry for packing milk cartons, poly bottles etc.
- ► Can pack onto standard three or four high trolleys with or without shelves
- ► Saves manpower and increases productivity
- ► Stainless steel design for high level of hygiene and easy to clean and maintain
- ► We cooperate directly with your service organization to ensure fast service