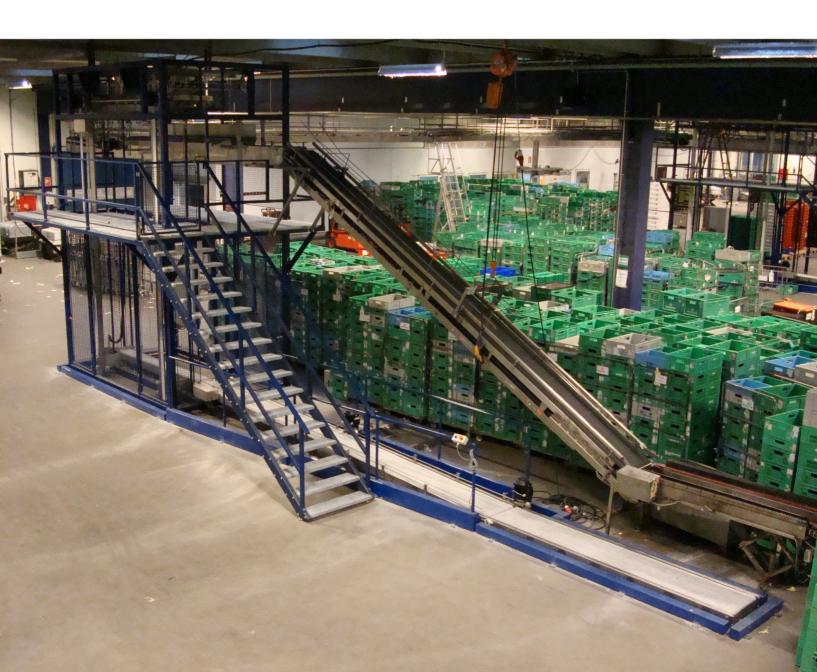

## **STACKING AND DESTACKING**

DESTACKER SYSTEM WITH OVERHEAD OUTPUT

DESTACKER FOR INLINE SY-STEM MULTI BOX DESTACKER FOR DIFFERENT BOX DIMENSIONS

## ECHBERG MANUTECH TRANSFER IDEAS INTO DAILY RUNNING AND HANDLING

- Can be used to handle anything that needs to be stacked or de-stacked
- The gripping tool can handle different box dimensions simultaneously
- A washing machine can be combined in an inline system
- Saves manpower and increases productivity
- Stainless steel for high level of hygiene and easy to clean
- ► We cooperate directly with your service organization to ensure fast service