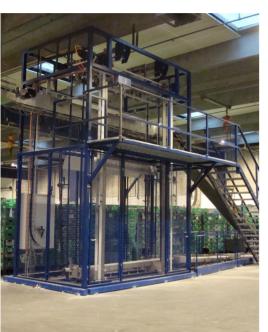

## **STACKING AND DESTACKING**

DESTACKER SYSTEM WITH OVERHEAD OUTPUT

DESTACKER FOR INLINE SY-STEM MULTI BOX DESTACKER FOR DIFFERENT BOX DIMENSIONS

## ECHBERG MANUTECH TRANSFER IDEAS INTO DAILY RUNNING AND HANDLING

- Can be used to handle anything that needs to be stacked or de-stacked
- The gripping tool can handle different box dimensions simultaneously
- A washing machine can be combined in an inline system
- Saves manpower and increases productivity
- Stainless steel for high level of hygiene and easy to clean
- ► We cooperate directly with your service organization to ensure fast service