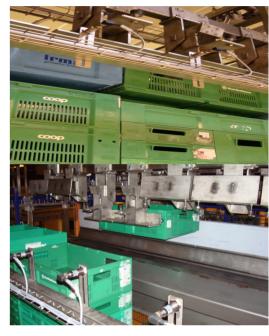

## **STACKING AND DESTACKING**

DESTACKER SYSTEM WITH OVERHEAD OUTPUT

DESTACKER FOR INLINE SY-STEM MULTI BOX DESTACKER FOR DIFFERENT BOX DIMENSIONS

## ECHBERG MANUTECH TRANSFER IDEAS INTO DAILY RUNNING AND HANDLING

- Can be used to handle anything that needs to be stacked or de-stacked
- The gripping tool can handle different box dimensions simultaneously
- A washing machine can be combined in an inline system
- Saves manpower and increases productivity
- Stainless steel for high level of hygiene and easy to clean
- ► We cooperate directly with your service organization to ensure fast service