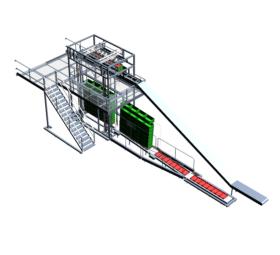

## **STACKING AND DESTACKING**

DESTACKER SYSTEM WITH OVERHEAD OUTPUT

DESTACKER FOR INLINE SY-STEM MULTI BOX DESTACKER FOR DIFFERENT BOX DIMENSIONS

## ECHBERG MANUTECH TRANSFER IDEAS INTO DAILY RUNNING AND HANDLING

- Can be used to handle anything that needs to be stacked or de-stacked
- The gripping tool can handle different box dimensions simultaneously
- A washing machine can be combined in an inline system
- Saves manpower and increases productivity
- Stainless steel for high level of hygiene and easy to clean
- ► We cooperate directly with your service organization to ensure fast service