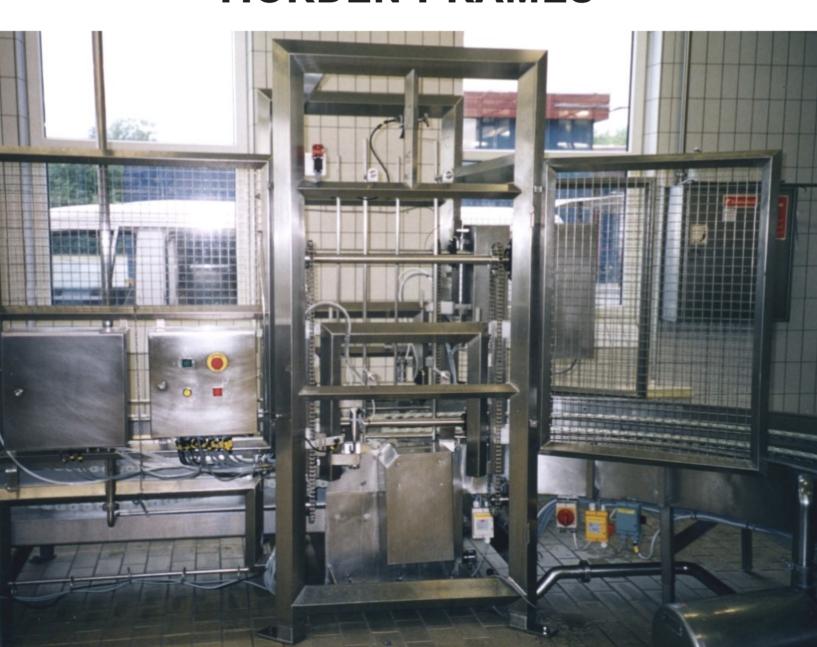

## STACKING AND DESTACKING OF HORDEN FRAMES

## STACKING AND DESTACKING OF HORDEN FRAMES

WASHING MACHINE FOR STACKS OF HORDEN FRAMES STACKER IN-FEED

**DESTACKER** 

## ECHBERG MANUTECH TRANSFER IDEAS INTO DAILY STACKING OF HORDEN FRAMES

- ▶ For use in cheese dairies where Horden frames needs to be stacked or destacked
- ► Easy access to all parts for cleaning and service
- ► Saves manpower and increases productivity
- ► Stainless steel design for high level of hygiene and easy to clean and maintain
- ► We cooperate directly with your service organization to ensure fast service
- ▶ The machine is constructed to accord with all current hygienic requirements