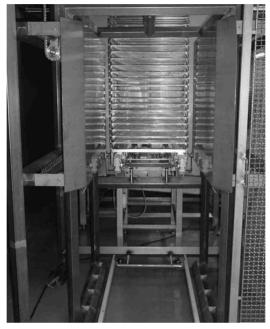

## STACKING AND DESTACKING OF HORDEN FRAMES

WASHING MACHINE FOR STACKS OF HORDEN FRAMES STACKER IN-FEED

**DESTACKER** 