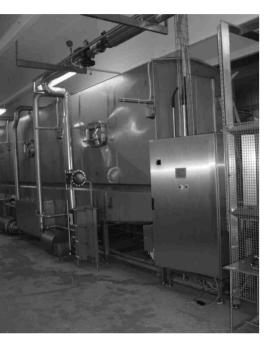

## STACKING AND DESTACKING OF HORDEN FRAMES

WASHING MACHINE FOR STACKS OF HORDEN FRAMES STACKER IN-FEED

**DESTACKER** 