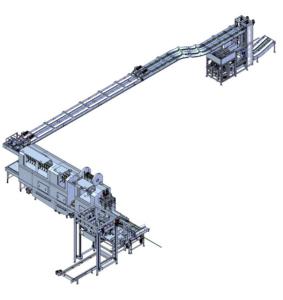

COMPLETE PALLETIZING UNIT FOR EGG TRAYS, DIVIDERS AND PALLETS

**COMPLETE PALLETIZING SYSTEM** 

**BUFFER AND GROUPING PLATE BETWEEN WASHING AND PALLETIZING** 

## **ECHBERG MANUTECH TRANSFER IDEAS** INTO DAILY HANDLING AND PALLETIZING

- ► Inline palletizing results in better internal logistic
- ▶ Direct connection to washing line, reduces manpower and increases productivity
- ► Automatic buffer system increases production
- ► Flexible stacking to fulfill your needs
- ▶ We cooperate directly with your own service organization to ensure fast service
- ► Stainless steel design for high level of hygiene and easy to clean and maintain