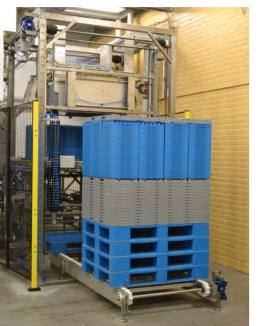

COMPLETE PALLETIZING UNIT FOR EGG TRAYS, DIVIDERS AND PALLETS

**COMPLETE PALLETIZING SYSTEM** 

**BUFFER AND GROUPING PLATE BETWEEN WASHING AND PALLETIZING** 

## **ECHBERG MANUTECH TRANSFER IDEAS** INTO DAILY HANDLING AND PALLETIZING

- ► Inline palletizing results in better internal logistic
- ▶ Direct connection to washing line, reduces manpower and increases productivity
- ► Automatic buffer system increases production
- ► Flexible stacking to fulfill your needs
- ▶ We cooperate directly with your own service organization to ensure fast service
- ► Stainless steel design for high level of hygiene and easy to clean and maintain