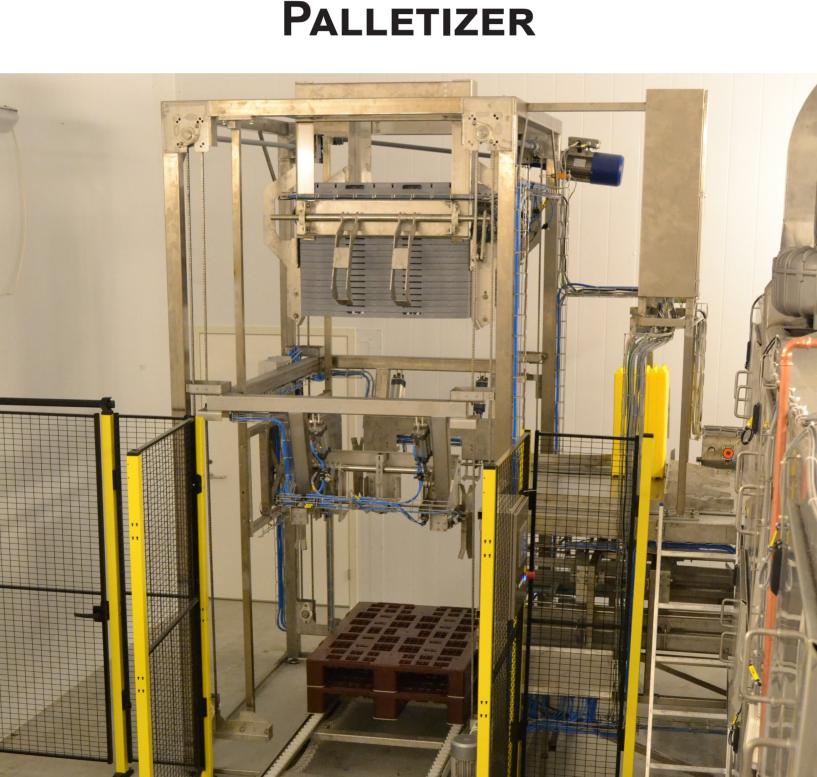

COMPLETE PALLETIZING UNIT FOR EGG TRAYS, DIVIDERS AND PALLETS

**COMPLETE PALLETIZING SYSTEM** 

**BUFFER AND GROUPING PLATE BETWEEN WASHING AND PALLETIZING** 

## **ECHBERG MANUTECH TRANSFER IDEAS** INTO DAILY HANDLING AND PALLETIZING

- ► Inline palletizing results in better internal logistic
- ▶ Direct connection to washing line, reduces manpower and increases productivity
- ► Automatic buffer system increases production
- ► Flexible stacking to fulfill your needs
- ▶ We cooperate directly with your own service organization to ensure fast service
- ► Stainless steel design for high level of hygiene and easy to clean and maintain