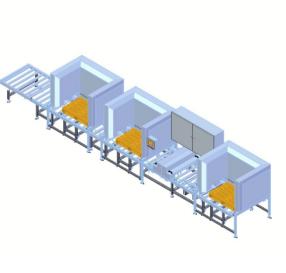

## PALLET CLEANING AND SORTING

MULTI UNIT FOR CLEANING PRESSING OR SORTING COMPLETE SORTING LINE

FINGER SORTING SYSTEM

## ECHBERG MANUTECH TRANSFER IDEAS INTO DAILY RUNNING AND HANDLING OF PALLETS

- ► Automatic line for cleaning and sorting of pallets, designed for your needs
- ► Is built up in modules, and can therefore easily fit any costumer requirement
- Saves manpower and increases productivity
- Good flexibility in production design
- ► We cooperate directly with your service organization to ensure fast service
- Stainless steel design for high level of hygiene and easy to clean and maintain