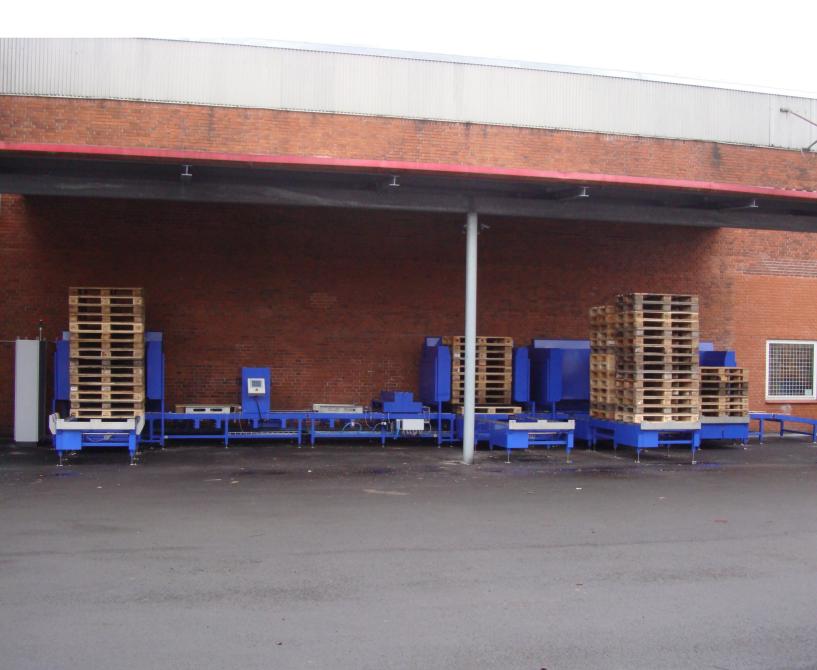

## PALLET CLEANING AND SORTING

MULTI UNIT FOR CLEANING PRESSING OR SORTING COMPLETE SORTING LINE

FINGER SORTING SYSTEM

## ECHBERG MANUTECH TRANSFER IDEAS INTO DAILY RUNNING AND HANDLING OF PALLETS

- ► Automatic line for cleaning and sorting of pallets, designed for your needs
- ► Is built up in modules, and can therefore easily fit any costumer requirement
- Saves manpower and increases productivity
- Good flexibility in production design
- ► We cooperate directly with your service organization to ensure fast service
- Stainless steel design for high level of hygiene and easy to clean and maintain