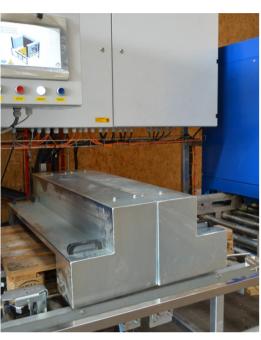

## PALLET CLEANING AND SORTING

MULTI UNIT FOR CLEANING PRESSING OR SORTING COMPLETE SORTING LINE

FINGER SORTING SYSTEM

## ECHBERG MANUTECH TRANSFER IDEAS INTO DAILY RUNNING AND HANDLING OF PALLETS

- ► Automatic line for cleaning and sorting of pallets, designed for your needs
- ► Is built up in modules, and can therefore easily fit any costumer requirement
- Saves manpower and increases productivity
- Good flexibility in production design
- ► We cooperate directly with your service organization to ensure fast service
- Stainless steel design for high level of hygiene and easy to clean and maintain