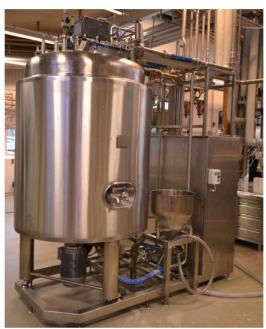

#### MIXING AND HOMOGENIZING TANK

MIXING TANK ON LOAD CELLS AND PUMPING SYSTEM

COMPLETE MIXING TANK

MIXING AND HOMOGENIZING

## **ECHBERG MANUTECH TRANSFER IDEAS** INTO DAILY PRODUCTION AND HANDLING

- ► Automatic mixing and homogenizing tank, designed for your needs
- ▶ Built up in modules to accommodate any customer requirements
- ► Includes load cells, vacuum, heating with coils and jacket, dosing powder or liquid
- ► Saves manpower and increases productivity
- ► Good flexibility in production design
- ▶ We cooperate directly with your service organization to ensure fast service