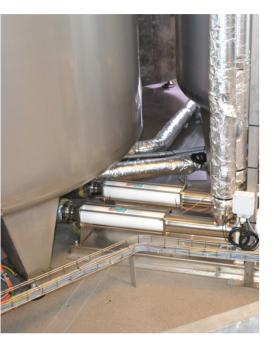

#### MIXING AND HOMOGENIZING TANK

MIXING TANK ON LOAD CELLS AND PUMPING SYSTEM

COMPLETE MIXING TANK

MIXING AND HOMOGENIZING

## **ECHBERG MANUTECH TRANSFER IDEAS** INTO DAILY PRODUCTION AND HANDLING

- ► Automatic mixing and homogenizing tank, designed for your needs
- ▶ Built up in modules to accommodate any customer requirements
- ► Includes load cells, vacuum, heating with coils and jacket, dosing powder or liquid
- ► Saves manpower and increases productivity
- ► Good flexibility in production design
- ▶ We cooperate directly with your service organization to ensure fast service