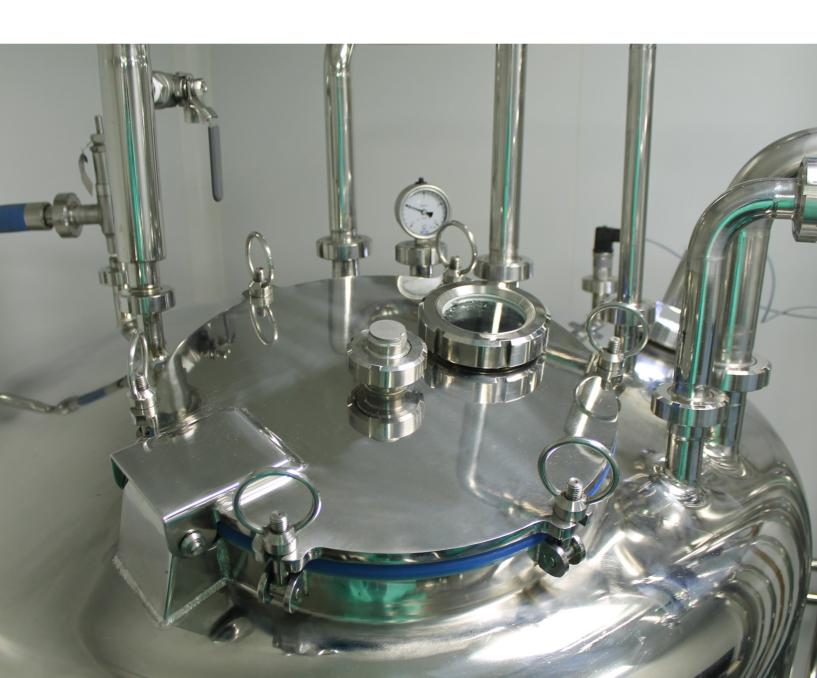

#### MIXING AND HOMOGENIZING TANK

MIXING TANK ON LOAD CELLS AND PUMPING SYSTEM

COMPLETE MIXING TANK

MIXING AND HOMOGENIZING

## **ECHBERG MANUTECH TRANSFER IDEAS** INTO DAILY PRODUCTION AND HANDLING

- ► Automatic mixing and homogenizing tank, designed for your needs
- ▶ Built up in modules to accommodate any customer requirements
- ► Includes load cells, vacuum, heating with coils and jacket, dosing powder or liquid
- ► Saves manpower and increases productivity
- ► Good flexibility in production design
- ▶ We cooperate directly with your service organization to ensure fast service