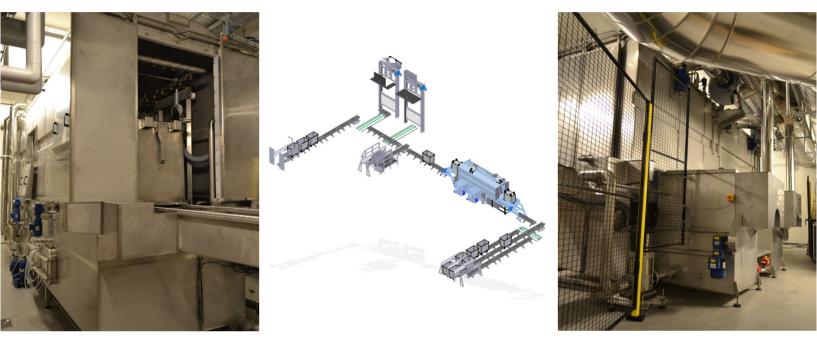

## **FULL AUTOMATIC CONTAINER WASHER**

AUTOMATIC LOADING STATION AND IN-FEED **COMPLETE WASHING SYSTEM** 

Container tunnel washer with rotating filters

## ECHBERG MANUTECH TRANSFER IDEAS INTO DAILY RUNNING AND WASHING

- ► Full automatic washing and drying machine, designed for your applications
- ► Two zone washing system for high level of hygiene and cleaning
- Saves manpower and increases productivity
- Good flexibility in production design due to integrated washing and handling
- ► We cooperate directly with your service organization to ensure fast service
- Stainless steel design for high level of hygiene and easy to clean and maintain