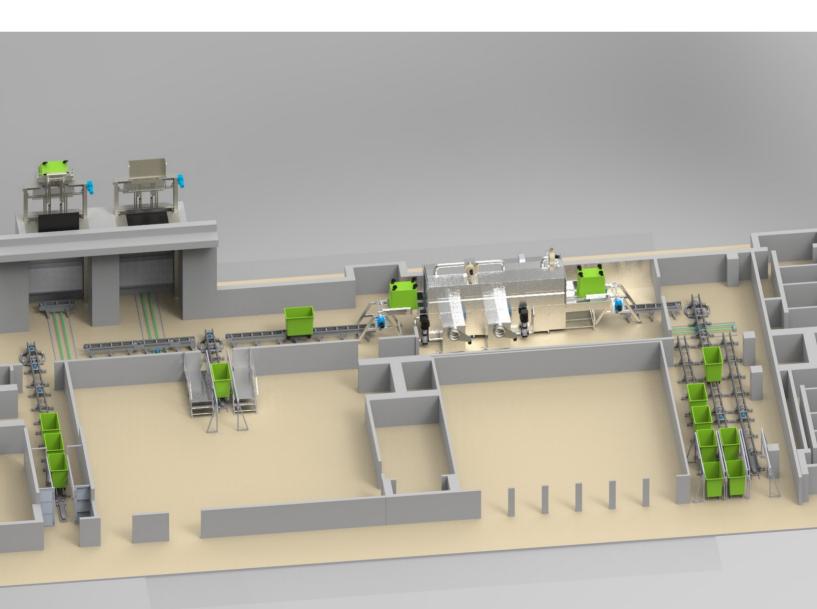

## **FULL AUTOMATIC CONTAINER WASHER**

AUTOMATIC LOADING STATION AND IN-FEED **COMPLETE WASHING SYSTEM** 

Container tunnel washer with rotating filters

## ECHBERG MANUTECH TRANSFER IDEAS INTO DAILY RUNNING AND WASHING

- ► Full automatic washing and drying machine, designed for your applications
- ► Two zone washing system for high level of hygiene and cleaning
- Saves manpower and increases productivity
- Good flexibility in production design due to integrated washing and handling
- ► We cooperate directly with your service organization to ensure fast service
- Stainless steel design for high level of hygiene and easy to clean and maintain