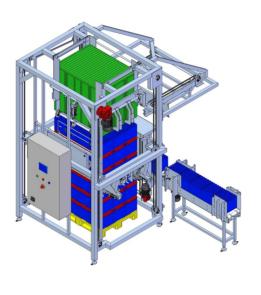

## EGG TRAY FARM PALLETIZER

AUTOMATIC FARM PALLETIZING DIRECTLY FROM FARM PACKER

COMPLETE FARM PALLETIZING SYSTEM FOR EGG TRAYS

LIFTING SYSTEM AND GROUPING PLATE FOR PALLETIZING

## ECHBERG MANUTECH TRANSFER IDEAS INTO DAILY PALLETIZING OF EGG TRAYS

- ► Inline automation after farm packer machine, designed your needs
- Stainless steel for high level of hygiene and easy to clean design
- Saves manpower and increases productivity
- ► Good flexibility in production design due to customer design of handling solution
- ► We cooperate directly with your service organization to ensure fast service