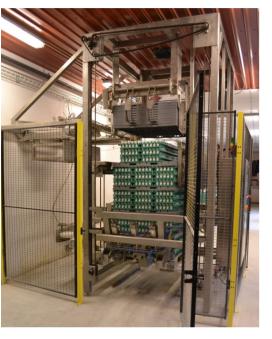

## EGG TRAY FARM PALLETIZER

AUTOMATIC FARM PALLETIZING DIRECTLY FROM FARM PACKER

COMPLETE FARM PALLETIZING SYSTEM FOR EGG TRAYS

LIFTING SYSTEM AND GROUPING PLATE FOR PALLETIZING

## ECHBERG MANUTECH TRANSFER IDEAS INTO DAILY PALLETIZING OF EGG TRAYS

- ► Inline automation after farm packer machine, designed your needs
- Stainless steel for high level of hygiene and easy to clean design
- Saves manpower and increases productivity
- ► Good flexibility in production design due to customer design of handling solution
- ► We cooperate directly with your service organization to ensure fast service