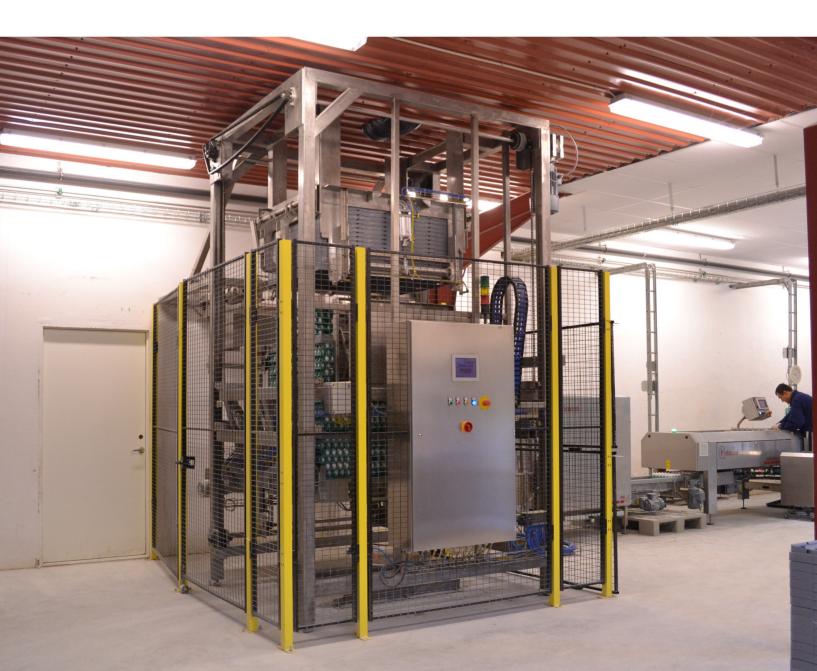

## EGG TRAY FARM PALLETIZER

AUTOMATIC FARM PALLETIZING DIRECTLY FROM FARM PACKER

COMPLETE FARM PALLETIZING SYSTEM FOR EGG TRAYS

LIFTING SYSTEM AND GROUPING PLATE FOR PALLETIZING

## ECHBERG MANUTECH TRANSFER IDEAS INTO DAILY PALLETIZING OF EGG TRAYS

- ► Inline automation after farm packer machine, designed your needs
- Stainless steel for high level of hygiene and easy to clean design
- Saves manpower and increases productivity
- ► Good flexibility in production design due to customer design of handling solution
- ► We cooperate directly with your service organization to ensure fast service