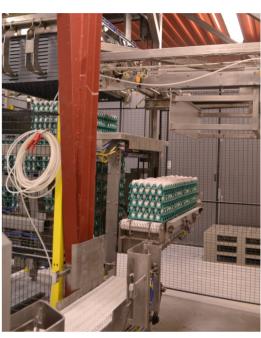

## EGG TRAY FARM PALLETIZER

AUTOMATIC FARM PALLETIZING DIRECTLY FROM FARM PACKER

COMPLETE FARM PALLETIZING SYSTEM FOR EGG TRAYS

LIFTING SYSTEM AND GROUPING PLATE FOR PALLETIZING

## ECHBERG MANUTECH TRANSFER IDEAS INTO DAILY PALLETIZING OF EGG TRAYS

- ► Inline automation after farm packer machine, designed your needs
- Stainless steel for high level of hygiene and easy to clean design
- Saves manpower and increases productivity
- ► Good flexibility in production design due to customer design of handling solution
- ► We cooperate directly with your service organization to ensure fast service