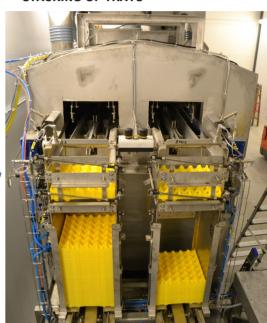

## EGG TRAY AND PALLET WASHER

ETPWD6500-100P - DOUBLE IN-LINE

#### EGG TRAY AND PALLET WASHER

ETPWD6500-100P - DOUBLE IN-LINE

DOUBLE LEVEL WASHING MA-**CHINE WITH AUTOMATIC INFEED** 

**COMPLETE WASHING SYSTEM** 

### ECHBERG MANUTECH TRANSFER IDEAS INTO DAILY WASHING OF EGG TRAYS

- ▶ Inline double level washing for 6500 trays and 100 pallets/dividers per hour
- ► Two zone washing system for high level of hygiene and cleaning
- ► Saves manpower and increases productivity
- ► Flexibility in production due to combi washer designed for your applications
- ► We cooperate directly with your service organization to ensure fast service
- ► Stainless steel design for high level of hygiene and easy to clean and maintain