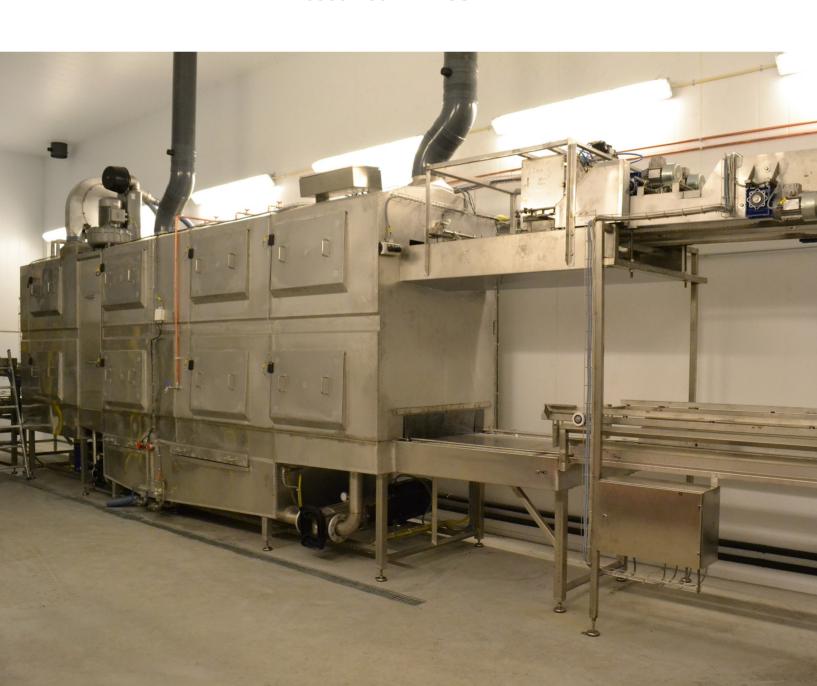

## EGG TRAY AND PALLET WASHER

ETPWD6500-100P - DOUBLE IN-LINE

#### EGG TRAY AND PALLET WASHER

ETPWD6500-100P - DOUBLE IN-LINE

DOUBLE LEVEL WASHING MA-**CHINE WITH AUTOMATIC INFEED** 

**COMPLETE WASHING SYSTEM** 

### ECHBERG MANUTECH TRANSFER IDEAS INTO DAILY WASHING OF EGG TRAYS

- ▶ Inline double level washing for 6500 trays and 100 pallets/dividers per hour
- ► Two zone washing system for high level of hygiene and cleaning
- ► Saves manpower and increases productivity
- ► Flexibility in production due to combi washer designed for your applications
- ► We cooperate directly with your service organization to ensure fast service
- ► Stainless steel design for high level of hygiene and easy to clean and maintain