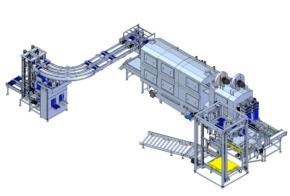

## EGG TRAY AND PALLET WASHER

ETPWD6500-100P - DOUBLE IN-LINE

#### EGG TRAY AND PALLET WASHER

ETPWD6500-100P - DOUBLE IN-LINE

DOUBLE LEVEL WASHING MA-**CHINE WITH AUTOMATIC INFEED** 

**COMPLETE WASHING SYSTEM** 

### ECHBERG MANUTECH TRANSFER IDEAS INTO DAILY WASHING OF EGG TRAYS

- ▶ Inline double level washing for 6500 trays and 100 pallets/dividers per hour
- ► Two zone washing system for high level of hygiene and cleaning
- ► Saves manpower and increases productivity
- ► Flexibility in production due to combi washer designed for your applications
- ► We cooperate directly with your service organization to ensure fast service
- ► Stainless steel design for high level of hygiene and easy to clean and maintain