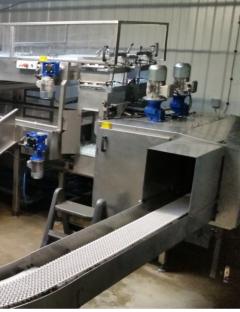

## EGG TRAY AND PALLET WASHER

ETPW6500-100 - DOUBLE LEVEL COMBI WASHER

## ETPW6500-100 - DOUBLE LEVEL COMBI WASHER

DOUBLE LEVEL WASHING MACHINE WITH MANUAL IN-FEED COMPLETE WASHING SYSTEM

DRYING SECTION WITH STACKING OF TRAYS

## ECHBERG MANUTECH TRANSFER IDEAS IN-TO DAILY WASHING OF EGG TRAYS

- ► Washing capacity: 6500 egg trays + 100 pallets/dividers per hour simultaneously
- ► Double level combi washing and drying machine, designed for extra high capacity
- ► Washing system for high level of hygiene and cleaning with extra disinfection zone
- Saves manpower and increases productivity
- ► Good flexibility in production design due to double level of washing
- ► We cooperate directly with your service organization to ensure fast service