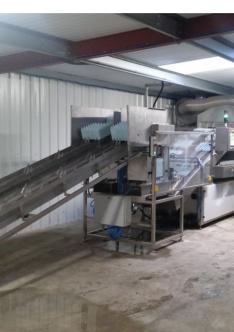

## EGG TRAY AND PALLET WASHER

ETPW6500-100 - DOUBLE LEVEL COMBI WASHER

## ETPW6500-100 - DOUBLE LEVEL COMBI WASHER

DOUBLE LEVEL WASHING MACHINE WITH MANUAL IN-FEED COMPLETE WASHING SYSTEM

DRYING SECTION WITH STACKING OF TRAYS

## ECHBERG MANUTECH TRANSFER IDEAS IN-TO DAILY WASHING OF EGG TRAYS

- ► Washing capacity: 6500 egg trays + 100 pallets/dividers per hour simultaneously
- ► Double level combi washing and drying machine, designed for extra high capacity
- ► Washing system for high level of hygiene and cleaning with extra disinfection zone
- Saves manpower and increases productivity
- ► Good flexibility in production design due to double level of washing
- ► We cooperate directly with your service organization to ensure fast service