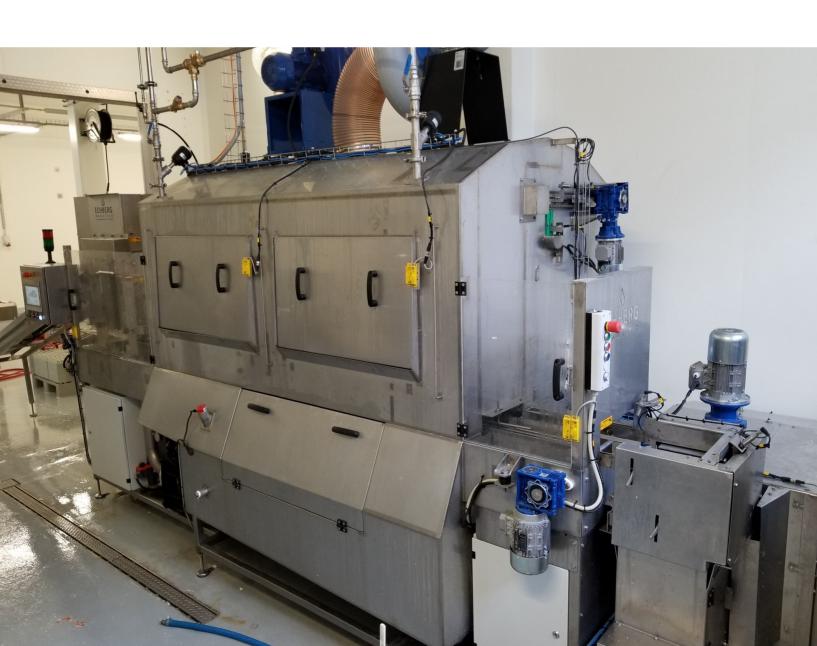

## EGG TRAY AND PALLET WASHER

ETPW3000-50U - SIDE BY SIDE COMBI WASHER

#### ETPW3000-50U - SIDE BY SIDE COMBI WASHER

STACKING OF TRAYS AND SPIN DRYERS

COMPLETE WASHING SYSTEM

**DRYING/OUTPUT SECTION WITH** PALLET RETURN CONVEYOR

### **ECHBERG MANUTECH TRANSFER IDEAS** INTO DAILY WASHING OF EGG TRAYS

- ► Washing capacity 3000 egg tray and 50 pallet/divider per hour simultaneously
- ► Stand alone side by side washing and drying machine, designed for your needs
- ► Washing system for high level of hygiene and cleaning
- Compact design saves manpower and increases productivity
- ► Good flexibility in production design due to side by side washing
- ▶ We cooperate directly with your service organization to ensure fast service