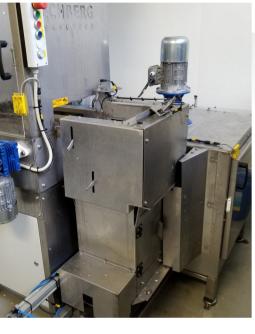

## EGG TRAY AND PALLET WASHER

ETPW3000-50U - SIDE BY SIDE COMBI WASHER

#### ETPW3000-50U - SIDE BY SIDE COMBI WASHER

STACKING OF TRAYS AND SPIN DRYERS

COMPLETE WASHING SYSTEM

**DRYING/OUTPUT SECTION WITH** PALLET RETURN CONVEYOR

### **ECHBERG MANUTECH TRANSFER IDEAS** INTO DAILY WASHING OF EGG TRAYS

- ► Washing capacity 3000 egg tray and 50 pallet/divider per hour simultaneously
- ► Stand alone side by side washing and drying machine, designed for your needs
- ► Washing system for high level of hygiene and cleaning
- Compact design saves manpower and increases productivity
- ► Good flexibility in production design due to side by side washing
- ▶ We cooperate directly with your service organization to ensure fast service