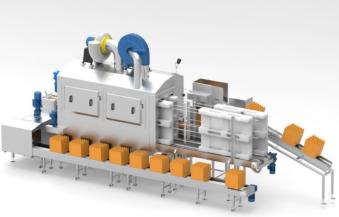

## EGG TRAY AND PALLET WASHER

ETPW3000-50U - SIDE BY SIDE COMBI WASHER

#### ETPW3000-50U - SIDE BY SIDE COMBI WASHER

STACKING OF TRAYS AND SPIN DRYERS

COMPLETE WASHING SYSTEM

**DRYING/OUTPUT SECTION WITH** PALLET RETURN CONVEYOR

### **ECHBERG MANUTECH TRANSFER IDEAS** INTO DAILY WASHING OF EGG TRAYS

- ► Washing capacity 3000 egg tray and 50 pallet/divider per hour simultaneously
- ► Stand alone side by side washing and drying machine, designed for your needs
- ► Washing system for high level of hygiene and cleaning
- Compact design saves manpower and increases productivity
- ► Good flexibility in production design due to side by side washing
- ▶ We cooperate directly with your service organization to ensure fast service