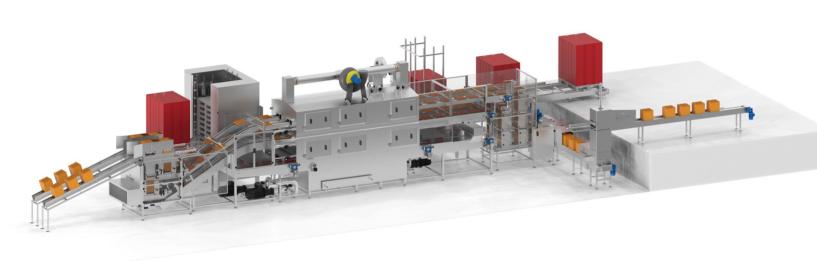

## EGG TRAY AND PALLET WASHER

ETPW13000-180P - TRIPLE LEVEL COMBI WASHER

ETPW13000-180P - TRIPLE LEVEL COMBI WASHER

## **ECHBERG MANUTECH TRANSFER IDEAS** INTO DAILY WASHING OF EGG TRAYS

- ► Washing capacity: 13000 egg trays + 180 pallets/dividers per hour simultaneously
- ► Triple level combi washing and drying machine, designed for extra high capacity
- ► Washing system for high level of hygiene and cleaning with extra disinfection zone
- ► Saves manpower and increases productivity
- ► Good flexibility in production design due to small footprint and high capacity
- ▶ We cooperate directly with your service organization to ensure fast service