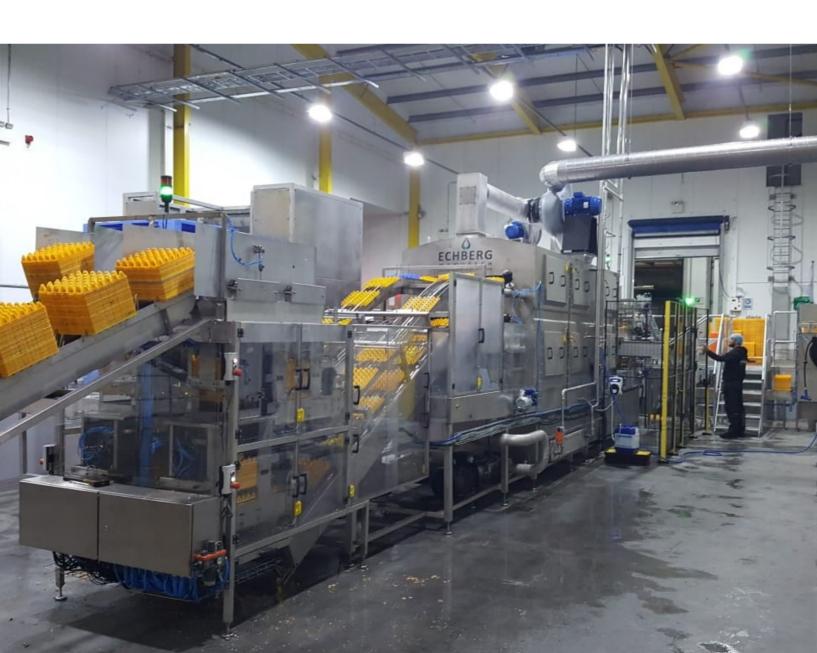

## EGG TRAY AND PALLET WASHER

ETPW13000-180P - TRIPLE LEVEL COMBI WASHER

ETPW13000-180P - TRIPLE LEVEL COMBI WASHER

## **ECHBERG MANUTECH TRANSFER IDEAS** INTO DAILY WASHING OF EGG TRAYS

- ► Washing capacity: 13000 egg trays + 180 pallets/dividers per hour simultaneously
- ► Triple level combi washing and drying machine, designed for extra high capacity
- ► Washing system for high level of hygiene and cleaning with extra disinfection zone
- ► Saves manpower and increases productivity
- ► Good flexibility in production design due to small footprint and high capacity
- ▶ We cooperate directly with your service organization to ensure fast service