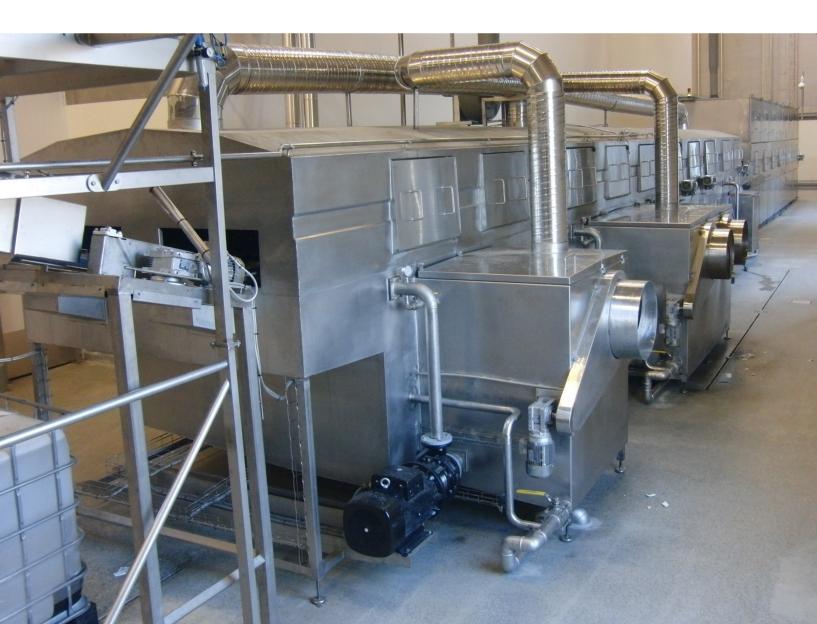

## **CRATE WASHER**

LIFTED TOP CABIN AND ROTATING FILTERS COMPLETE CRATE WASHER AND CRATE WASHER WITH TURNER WASHING TUNNEL AND IN-LINE WASHER

## ECHBERG MANUTECH TRANSFER IDEAS INTO DAILY RUNNING AND WASHING

- ► Washing and drying machine for crates, designed for your applications
- Top cabin can be lifted for easier inspection and service
- ► Two to four zone washing system for high level of hygiene and cleaning
- ▶ Increase your productivity with a capacity from 100-5000 crates per hour
- Good flexibility in production design due to integrated washing and handling
- ► Stainless steel design for high level of hygiene and easy to clean and maintain
- ► We cooperate directly with your service organization to ensure fast service