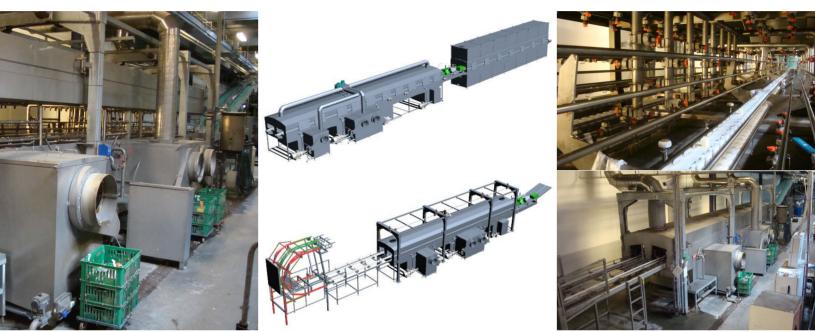

## **CRATE WASHER**

LIFTED TOP CABIN AND ROTATING FILTERS COMPLETE CRATE WASHER AND CRATE WASHER WITH TURNER WASHING TUNNEL AND IN-LINE WASHER

## ECHBERG MANUTECH TRANSFER IDEAS INTO DAILY RUNNING AND WASHING

- ► Washing and drying machine for crates, designed for your applications
- Top cabin can be lifted for easier inspection and service
- ► Two to four zone washing system for high level of hygiene and cleaning
- ▶ Increase your productivity with a capacity from 100-5000 crates per hour
- Good flexibility in production design due to integrated washing and handling
- ► Stainless steel design for high level of hygiene and easy to clean and maintain
- ► We cooperate directly with your service organization to ensure fast service