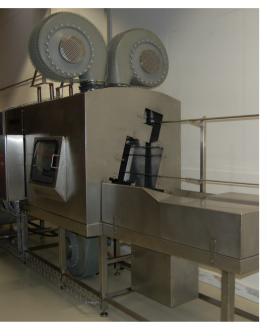

## **COMBI WASHER-DISINFECTOR**

## **COMBI WASHER-DISINFECTOR**

BOX, LID AND PALLET OUTLET

**COMPLETE WASHING SYSTEM** 

INSIDE WASHING AND DISINFECTION ZONES

## ECHBERG MANUTECH TRANSFER IDEAS INTO DAILY RUNNING AND WASHING

- ► Combi machine for washing both boxes, lids and pallets in one machine
- ► Two to four zone washing and disinfection system for high level of hygiene
- ► Saves manpower and increases productivity
- ► Good flexibility in production design due to integrated washing and handling
- ► Stainless steel design for high level of hygiene and easy to clean and maintain
- ► We cooperate directly with your service organization to ensure fast service