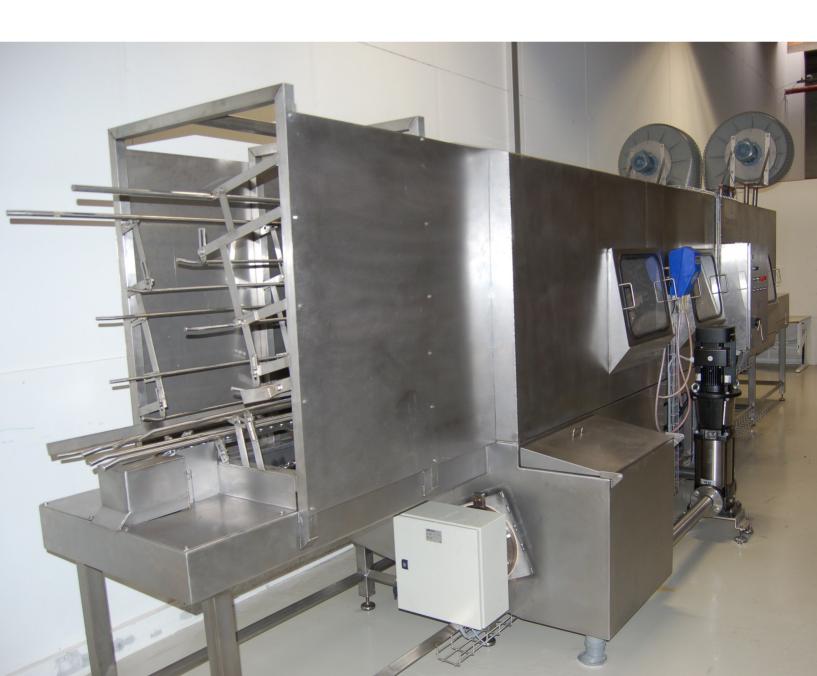

## **COMBI WASHER-DISINFECTOR**

## **COMBI WASHER-DISINFECTOR**

BOX, LID AND PALLET OUTLET

**COMPLETE WASHING SYSTEM** 

INSIDE WASHING AND DISINFECTION ZONES

## ECHBERG MANUTECH TRANSFER IDEAS INTO DAILY RUNNING AND WASHING

- ► Combi machine for washing both boxes, lids and pallets in one machine
- ► Two to four zone washing and disinfection system for high level of hygiene
- ► Saves manpower and increases productivity
- ► Good flexibility in production design due to integrated washing and handling
- ► Stainless steel design for high level of hygiene and easy to clean and maintain
- ► We cooperate directly with your service organization to ensure fast service