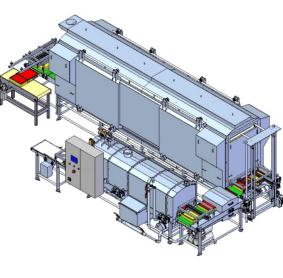

## CHEESE WASHER, DRYER AND WAXER

#### CHEESE WASHER, DRYER AND WAXER

MULTISTEP WASHING MACHINE FOR DIFFERENT CHEESE SHAPES

COMPLETE WASHING, DRYING AND WAXING SYSTEM

**TOTAL CHEESE LINE** 

### **ECHBERG MANUTECH TRANSFER IDEAS INTO** DAILY RUNNING AND HANDLING OF CHEESE

- ► Inline multi shape cheese washing, drying and waxing machine
- ▶ Designed for your needs and applications
- ► Two zone washing system with high level of hygiene and cleaning
- Saves manpower and increases productivity
- ► Good flexibility in production design due to drying section and inline waxing
- ► We cooperate directly with your service organization to ensure fast service