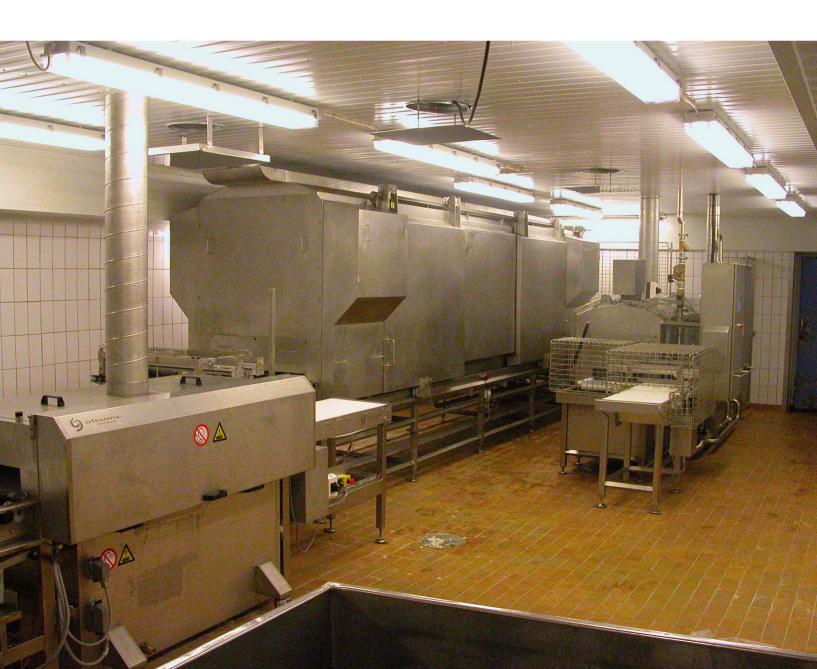

## CHEESE WASHER, DRYER AND WAXER

#### CHEESE WASHER, DRYER AND WAXER

MULTISTEP WASHING MACHINE FOR DIFFERENT CHEESE SHAPES

COMPLETE WASHING, DRYING AND WAXING SYSTEM

**TOTAL CHEESE LINE** 

### **ECHBERG MANUTECH TRANSFER IDEAS INTO** DAILY RUNNING AND HANDLING OF CHEESE

- ► Inline multi shape cheese washing, drying and waxing machine
- ▶ Designed for your needs and applications
- ► Two zone washing system with high level of hygiene and cleaning
- Saves manpower and increases productivity
- ► Good flexibility in production design due to drying section and inline waxing
- ► We cooperate directly with your service organization to ensure fast service