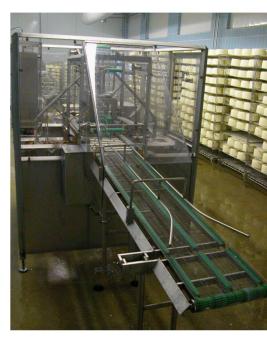

## **CHEESE PIERCING**

MULTISTEP PIERCING MACHINE FOR DIFFERENT CHEESE SHAPES COMPLETE PIERCING SYSTEM

**TOTAL CHEESE LINE** 

## **ECHBERG MANUTECH TRANSFER IDEAS INTO** DAILY RUNNING AND HANDLING OF CHEESE

- ▶ Multi shape cheese piercing machine, designed for your needs and applications
- ► Two or four step piercing system with high level of hygiene and cleaning
- ► Saves manpower and increases productivity
- Good flexibility in production design
- ► We cooperate directly with your service organization to ensure fast service
- ► Stainless steel design for high level of hygiene and easy to clean and maintain