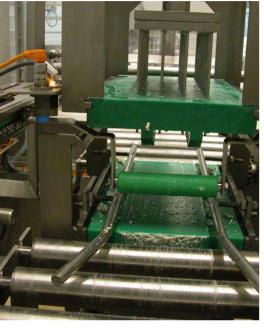

## **CHEESE PIERCING**

MULTISTEP PIERCING MACHINE FOR DIFFERENT CHEESE SHAPES COMPLETE PIERCING SYSTEM

**TOTAL CHEESE LINE** 

## **ECHBERG MANUTECH TRANSFER IDEAS INTO** DAILY RUNNING AND HANDLING OF CHEESE

- ▶ Multi shape cheese piercing machine, designed for your needs and applications
- ► Two or four step piercing system with high level of hygiene and cleaning
- ► Saves manpower and increases productivity
- Good flexibility in production design
- ► We cooperate directly with your service organization to ensure fast service
- ► Stainless steel design for high level of hygiene and easy to clean and maintain