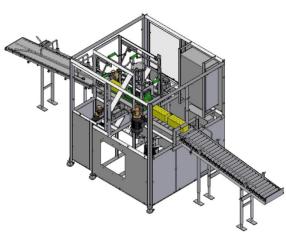

## **CHEESE PIERCING**

MULTISTEP PIERCING MACHINE FOR DIFFERENT CHEESE SHAPES COMPLETE PIERCING SYSTEM

**TOTAL CHEESE LINE** 

## **ECHBERG MANUTECH TRANSFER IDEAS INTO** DAILY RUNNING AND HANDLING OF CHEESE

- ▶ Multi shape cheese piercing machine, designed for your needs and applications
- ► Two or four step piercing system with high level of hygiene and cleaning
- ► Saves manpower and increases productivity
- Good flexibility in production design
- ► We cooperate directly with your service organization to ensure fast service
- ► Stainless steel design for high level of hygiene and easy to clean and maintain