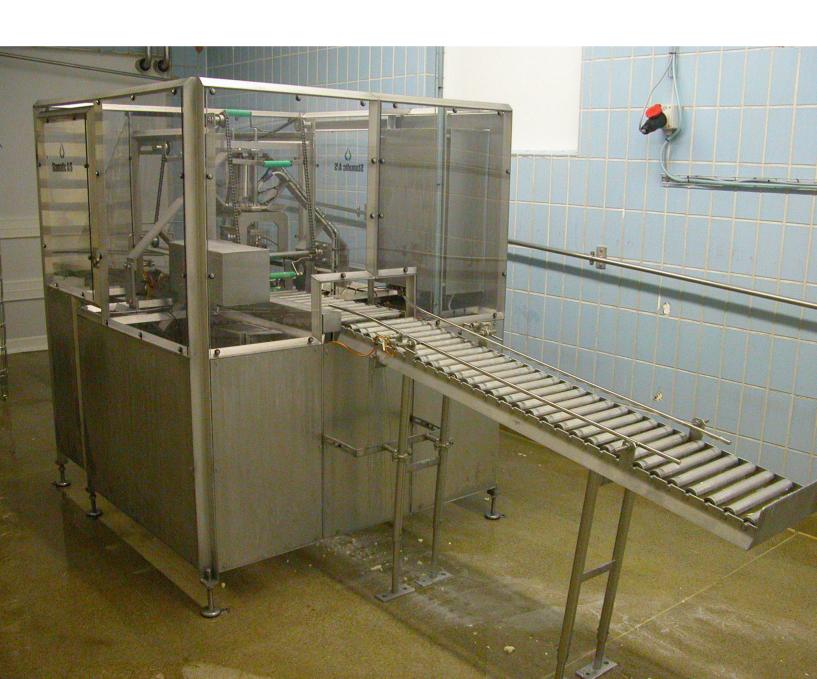

## **CHEESE PIERCING**

MULTISTEP PIERCING MACHINE FOR DIFFERENT CHEESE SHAPES COMPLETE PIERCING SYSTEM

**TOTAL CHEESE LINE** 

## **ECHBERG MANUTECH TRANSFER IDEAS INTO** DAILY RUNNING AND HANDLING OF CHEESE

- ▶ Multi shape cheese piercing machine, designed for your needs and applications
- ► Two or four step piercing system with high level of hygiene and cleaning
- ► Saves manpower and increases productivity
- Good flexibility in production design
- ► We cooperate directly with your service organization to ensure fast service
- ► Stainless steel design for high level of hygiene and easy to clean and maintain