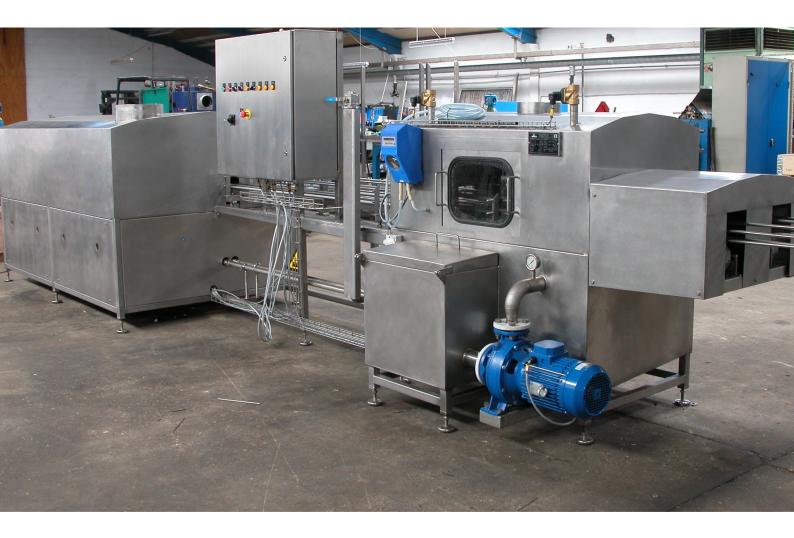

## **CAN & GLASS WASHER AND BLOWER**

**CAN & GLASS WASHER AND BLOWER** 

WASHING SECTION WITH TWO-LINE INFEED

WASHING MACHINE WITH BLOWING AND DRYING SECTION

ONE-LINE WASHING AND BLOWING SECTION

| Capacity                  | cans/min | 120  | 150  | 250  | 350  | 600  |
|---------------------------|----------|------|------|------|------|------|
| Dimension of the cabin    | mm       | 1000 | 1500 | 1250 | 1500 | 2000 |
| Total length washing      | mm       | 1620 | 2120 | 2310 | 2560 | 3060 |
| Total length with blowing | mm       | 4100 | 5350 | 5600 | 6100 | 6600 |
| Pump capacity in          | l/min    | 250  | 330  | 350  | 600  | 600  |
| Amount of nozzles         | pcs      | 22   | 30   | 50   | 70   | 80   |
| Electrical power          | kW       | 8,0  | 9,0  | 10,5 | 11,5 | 16,5 |

- Can wash and transport cans, glasses, pots, bottles and polybags
- A single machine has a capacity of up to 600 cans per minute
- Saves manpower and increases productivity
- Stainless steel for high level of hygiene and easy to clean
- ► We cooperate directly with your service organization to ensure fast service
- The machine is easily adapted to the actual need