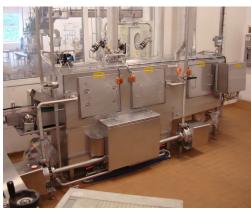

## **CAN & GLASS WASHER AND BLOWER**

**CAN & GLASS WASHER AND BLOWER** 

WASHING SECTION WITH TWO-LINE INFEED

WASHING MACHINE WITH BLOWING AND DRYING SECTION

ONE-LINE WASHING AND BLOWING SECTION

| Capacity                  | cans/min | 120  | 150  | 250  | 350  | 600  |
|---------------------------|----------|------|------|------|------|------|
| Dimension of the cabin    | mm       | 1000 | 1500 | 1250 | 1500 | 2000 |
| Total length washing      | mm       | 1620 | 2120 | 2310 | 2560 | 3060 |
| Total length with blowing | mm       | 4100 | 5350 | 5600 | 6100 | 6600 |
| Pump capacity in          | l/min    | 250  | 330  | 350  | 600  | 600  |
| Amount of nozzles         | pcs      | 22   | 30   | 50   | 70   | 80   |
| Electrical power          | kW       | 8,0  | 9,0  | 10,5 | 11,5 | 16,5 |

- Can wash and transport cans, glasses, pots, bottles and polybags
- A single machine has a capacity of up to 600 cans per minute
- Saves manpower and increases productivity
- Stainless steel for high level of hygiene and easy to clean
- ► We cooperate directly with your service organization to ensure fast service
- The machine is easily adapted to the actual need