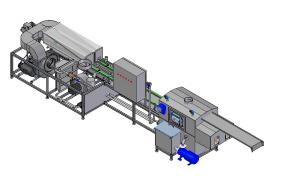

## **CAN & GLASS WASHER AND BLOWER**

**CAN & GLASS WASHER AND BLOWER** 

WASHING SECTION WITH TWO-LINE INFEED

WASHING MACHINE WITH BLOWING AND DRYING SECTION

ONE-LINE WASHING AND BLOWING SECTION

| Capacity                  | cans/min | 120  | 150  | 250  | 350  | 600  |
|---------------------------|----------|------|------|------|------|------|
| Dimension of the cabin    | mm       | 1000 | 1500 | 1250 | 1500 | 2000 |
| Total length washing      | mm       | 1620 | 2120 | 2310 | 2560 | 3060 |
| Total length with blowing | mm       | 4100 | 5350 | 5600 | 6100 | 6600 |
| Pump capacity in          | l/min    | 250  | 330  | 350  | 600  | 600  |
| Amount of nozzles         | pcs      | 22   | 30   | 50   | 70   | 80   |
| Electrical power          | kW       | 8,0  | 9,0  | 10,5 | 11,5 | 16,5 |

- Can wash and transport cans, glasses, pots, bottles and polybags
- A single machine has a capacity of up to 600 cans per minute
- Saves manpower and increases productivity
- Stainless steel for high level of hygiene and easy to clean
- ► We cooperate directly with your service organization to ensure fast service
- The machine is easily adapted to the actual need