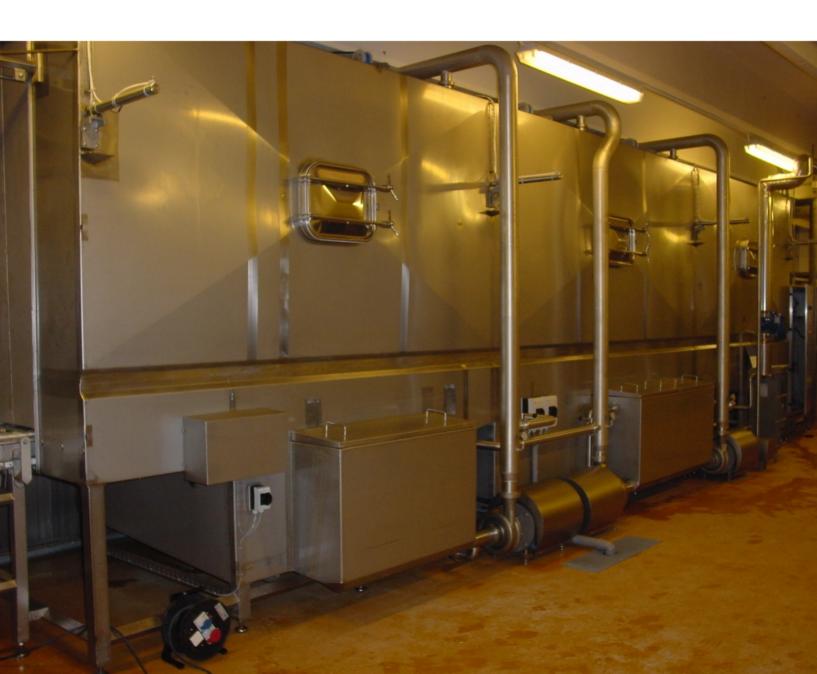

## CABINET OR RACK WASHER

**IN-LINE CABINET WASHER** 

FULL AUTOMATIC RACK AND TRAY WASHER FOR THE PHARMACEUTICAL INDUSTRY

RACK CLEANING WITH ONE WAY ENTRANCE

## ECHBERG MANUTECH TRANSFER IDEAS INTO DAILY DISINFECTION AND WASHING

- ► For use in the hospital and pharmaceutical industry for beds, trolleys and wagons
- ► For use in the food industry for racks, trolleys or stacks of e.g. horden frames
- ► A single washing machine can handle up to 20 cycles per hour
- ► Saves manpower and increases productivity
- ► Stainless steel design for high level of hygiene and easy to clean and maintain
- ► We cooperate directly with your service organization to ensure fast service