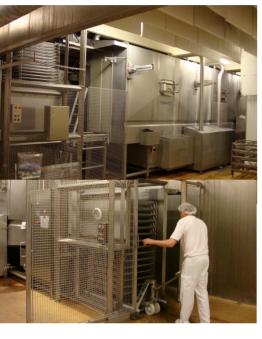

## CABINET OR RACK WASHER

**IN-LINE CABINET WASHER** 

FULL AUTOMATIC RACK AND TRAY WASHER FOR THE PHARMACEUTICAL INDUSTRY

RACK CLEANING WITH ONE WAY ENTRANCE

## ECHBERG MANUTECH TRANSFER IDEAS INTO DAILY DISINFECTION AND WASHING

- ► For use in the hospital and pharmaceutical industry for beds, trolleys and wagons
- ► For use in the food industry for racks, trolleys or stacks of e.g. horden frames
- ► A single washing machine can handle up to 20 cycles per hour
- ► Saves manpower and increases productivity
- ► Stainless steel design for high level of hygiene and easy to clean and maintain
- ► We cooperate directly with your service organization to ensure fast service