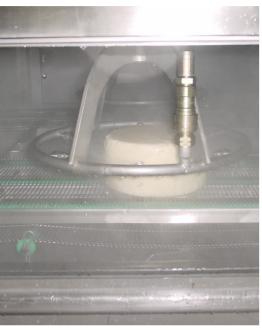

#### **BLUE CHEESE WASHER**

MULTISTEP WASHING MACHINE FOR DIFFERENT CHEESE SHAPES COMPLETE HIGH PRESSURE WASHING SYSTEM

**TOTAL CHEESE LINE** 

#### **ECHBERG MANUTECH TRANSFER IDEAS INTO** DAILY RUNNING AND HANDLING OF CHEESE

- ► Inline multi shape cheese washing machine, designed for your needs
- ► Two zone washing system with high level of hygiene and cleaning
- ► Saves manpower and increases productivity
- ► Good flexibility in production design
- ► We cooperate directly with your service organization to ensure fast service