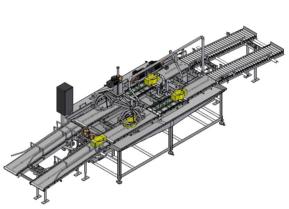

#### **BLUE CHEESE WASHER**

MULTISTEP WASHING MACHINE FOR DIFFERENT CHEESE SHAPES COMPLETE HIGH PRESSURE WASHING SYSTEM

**TOTAL CHEESE LINE** 

#### **ECHBERG MANUTECH TRANSFER IDEAS INTO** DAILY RUNNING AND HANDLING OF CHEESE

- ► Inline multi shape cheese washing machine, designed for your needs
- ► Two zone washing system with high level of hygiene and cleaning
- ► Saves manpower and increases productivity
- ► Good flexibility in production design
- ► We cooperate directly with your service organization to ensure fast service