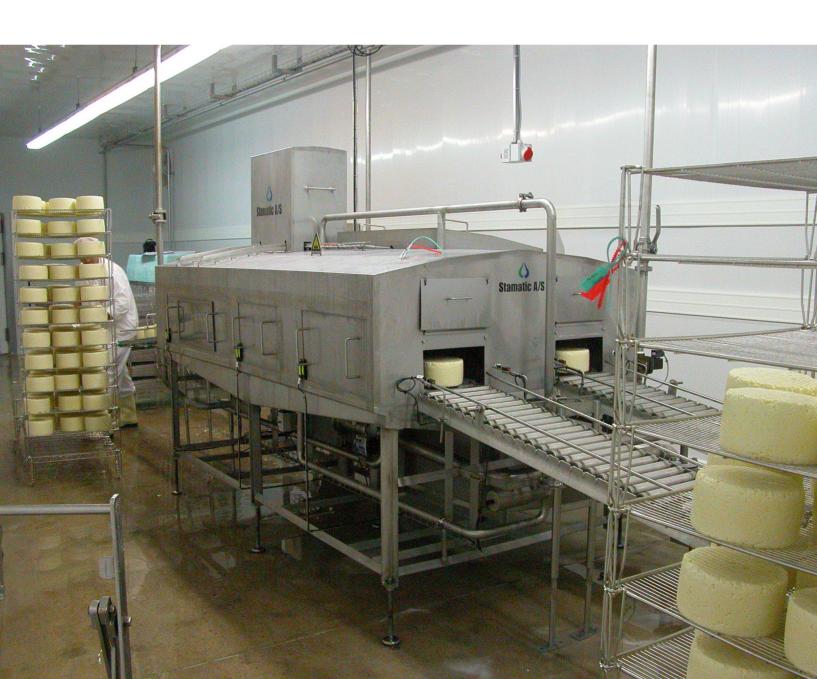

#### **BLUE CHEESE WASHER**

MULTISTEP WASHING MACHINE FOR DIFFERENT CHEESE SHAPES COMPLETE HIGH PRESSURE WASHING SYSTEM

**TOTAL CHEESE LINE** 

#### **ECHBERG MANUTECH TRANSFER IDEAS INTO** DAILY RUNNING AND HANDLING OF CHEESE

- ► Inline multi shape cheese washing machine, designed for your needs
- ► Two zone washing system with high level of hygiene and cleaning
- ► Saves manpower and increases productivity
- ► Good flexibility in production design
- ► We cooperate directly with your service organization to ensure fast service