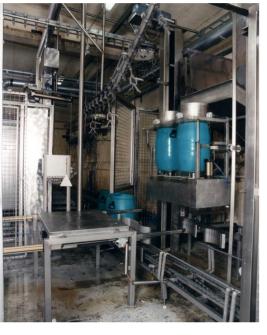

## BARRELS AND LIDS WASHER

**EMPTY AND IN-FEED UNIT** 

**BARRELS AND LIDS WASHER** 

WASHING MACHINE FOR MILK CANS AND LIDS

## ECHBERG MANUTECH TRANSFER IDEAS INTO DAILY WASHING OF BARRELS AND LIDS

- ► Can be used in any industry, which handles barrels and lids
- ► A single washing machine can handle up to 750 barrels per hour
- ► Saves manpower and increases productivity
- ► Stainless steel for high level of hygiene and easy to clean
- ▶ We cooperate directly with your service organization to ensure fast service
- ▶ Lids go on an over-head conveyor and pass closely by nozzle jets on both sides