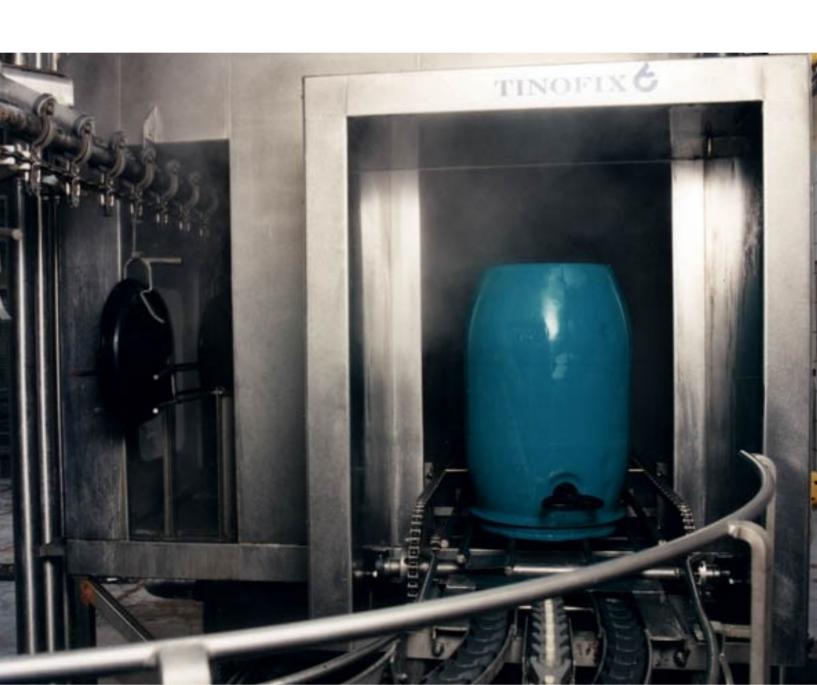

## BARRELS AND LIDS WASHER

**EMPTY AND IN-FEED UNIT** 

**BARRELS AND LIDS WASHER** 

WASHING MACHINE FOR MILK CANS AND LIDS

## ECHBERG MANUTECH TRANSFER IDEAS INTO DAILY WASHING OF BARRELS AND LIDS

- ► Can be used in any industry, which handles barrels and lids
- ► A single washing machine can handle up to 750 barrels per hour
- ► Saves manpower and increases productivity
- ► Stainless steel for high level of hygiene and easy to clean
- ▶ We cooperate directly with your service organization to ensure fast service
- ▶ Lids go on an over-head conveyor and pass closely by nozzle jets on both sides