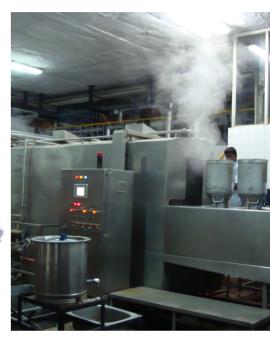

## BARRELS AND LIDS WASHER

**EMPTY AND IN-FEED UNIT** 

**BARRELS AND LIDS WASHER** 

WASHING MACHINE FOR MILK CANS AND LIDS

## ECHBERG MANUTECH TRANSFER IDEAS INTO DAILY WASHING OF BARRELS AND LIDS

- ► Can be used in any industry, which handles barrels and lids
- ► A single washing machine can handle up to 750 barrels per hour
- ► Saves manpower and increases productivity
- ► Stainless steel for high level of hygiene and easy to clean
- ▶ We cooperate directly with your service organization to ensure fast service
- ▶ Lids go on an over-head conveyor and pass closely by nozzle jets on both sides