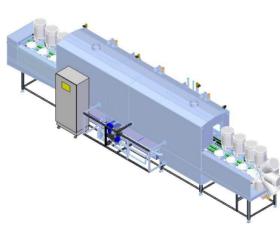

## BARRELS AND LIDS WASHER

**EMPTY AND IN-FEED UNIT** 

**BARRELS AND LIDS WASHER** 

WASHING MACHINE FOR MILK CANS AND LIDS

## ECHBERG MANUTECH TRANSFER IDEAS INTO DAILY WASHING OF BARRELS AND LIDS

- ► Can be used in any industry, which handles barrels and lids
- ► A single washing machine can handle up to 750 barrels per hour
- ► Saves manpower and increases productivity
- ► Stainless steel for high level of hygiene and easy to clean
- ▶ We cooperate directly with your service organization to ensure fast service
- ▶ Lids go on an over-head conveyor and pass closely by nozzle jets on both sides