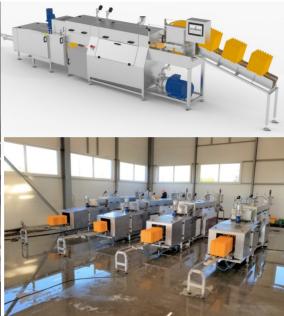

## **EGG TRAY WASHER**

ETW3000 - SINGLE OFF-LINE

ETW3000 - SINGLE OFF-LINE

**DE-STACKER FOR EGG TRAYS** 

COMPLET WASHING LINE

STACKER FOR EGG TRAYS

## ECHBERG MANUTECH TRANSFER IDEAS INTO DAILY WASHING OF EGG TRAYS

- ➤ Single tray washing system with a capacity up to 3000 trays per hour
- ► Standalone single line washing machine for egg trays with spin drying
- ► Extra separately disinfection section for high hygiene
- ► Easy operation saves manpower and increases productivity
- ► Good production design assures a high efficient washing quality
- ▶ We cooperate directly with your service organization to ensure fast service
- ► Stainless steel design for high level of hygiene and easy to clean and maintain