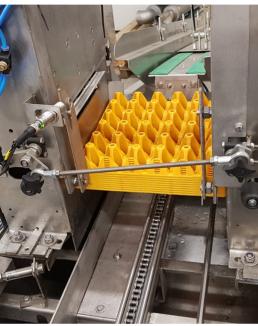

## **EGG TRAY WASHER**

ETW3000 - SINGLE OFF-LINE

ETW3000 - SINGLE OFF-LINE

**DE-STACKER FOR EGG TRAYS** 

COMPLET WASHING LINE

STACKER FOR EGG TRAYS

## ECHBERG MANUTECH TRANSFER IDEAS INTO DAILY WASHING OF EGG TRAYS

- ➤ Single tray washing system with a capacity up to 3000 trays per hour
- ► Standalone single line washing machine for egg trays with spin drying
- ► Extra separately disinfection section for high hygiene
- ► Easy operation saves manpower and increases productivity
- ► Good production design assures a high efficient washing quality
- ▶ We cooperate directly with your service organization to ensure fast service
- ► Stainless steel design for high level of hygiene and easy to clean and maintain