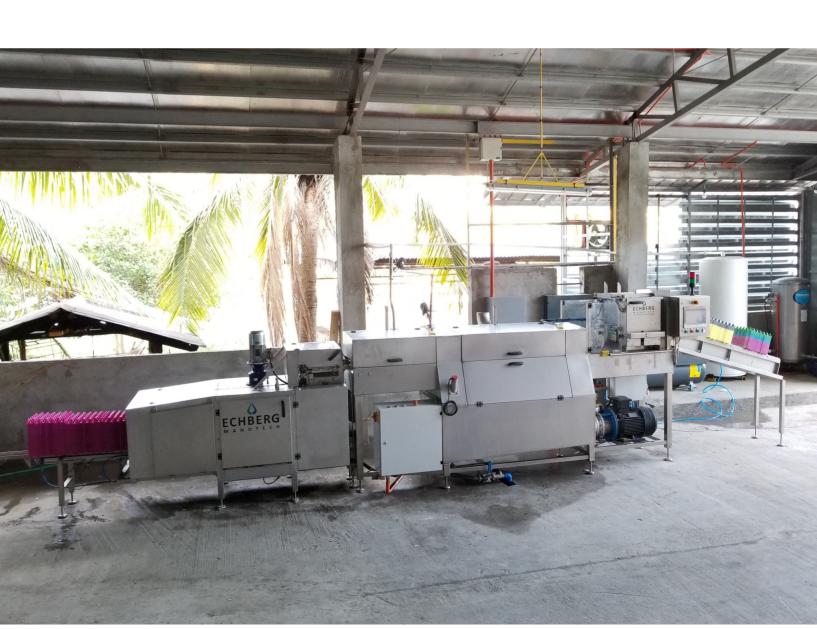

## **EGG TRAY WASHER**

ETW3000 - SINGLE OFF-LINE

ETW3000 - SINGLE OFF-LINE

**DE-STACKER FOR EGG TRAYS** 

COMPLET WASHING LINE

STACKER FOR EGG TRAYS

## ECHBERG MANUTECH TRANSFER IDEAS INTO DAILY WASHING OF EGG TRAYS

- ➤ Single tray washing system with a capacity up to 3000 trays per hour
- ► Standalone single line washing machine for egg trays with spin drying
- ► Extra separately disinfection section for high hygiene
- ► Easy operation saves manpower and increases productivity
- ► Good production design assures a high efficient washing quality
- ▶ We cooperate directly with your service organization to ensure fast service
- ► Stainless steel design for high level of hygiene and easy to clean and maintain