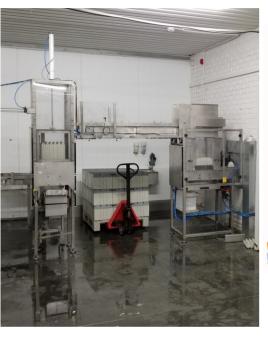

## EGG TRAY AND PALLET WASHER

ETPW3000-60 - COMBI WASHER

#### EGG TRAY AND PALLET WASHER

ETPW3000-60 - COMBI WASHER

**INLINE TRAYS INFEED** PALLET/DIVIDER MANUAL INFEED COMPLETE WASHING SYSTEM

TRAY AND PALLET CONVEYOR **OUTPUT IN CLEAN AREA** 

# **ECHBERG MANUTECH TRANSFER IDEAS** INTO DAILY WASHING OF EGG TRAYS

- ► Stand alone side by side combi washing machine, designed for your needs
- ► Washing capacity; 3000 egg trays and 60 pallets/dividers per hour simultaneously
- ► Washing system for high level of hygiene and cleaning
- ► Can work inline with loader and saves manpower and increases productivity
- ► Good flexibility in production design due to side by side combi washing
- ▶ We cooperate directly with your service organization to ensure fast service