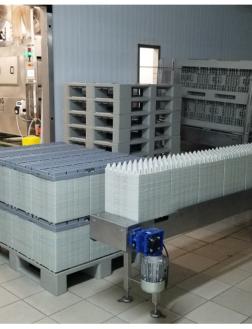

## EGG TRAY AND PALLET WASHER

ETPW3000-60 - COMBI WASHER

#### EGG TRAY AND PALLET WASHER

ETPW3000-60 - COMBI WASHER

**INLINE TRAYS INFEED** PALLET/DIVIDER MANUAL INFEED COMPLETE WASHING SYSTEM

TRAY AND PALLET CONVEYOR **OUTPUT IN CLEAN AREA** 

# **ECHBERG MANUTECH TRANSFER IDEAS** INTO DAILY WASHING OF EGG TRAYS

- ► Stand alone side by side combi washing machine, designed for your needs
- ► Washing capacity; 3000 egg trays and 60 pallets/dividers per hour simultaneously
- ► Washing system for high level of hygiene and cleaning
- ► Can work inline with loader and saves manpower and increases productivity
- ► Good flexibility in production design due to side by side combi washing
- ▶ We cooperate directly with your service organization to ensure fast service