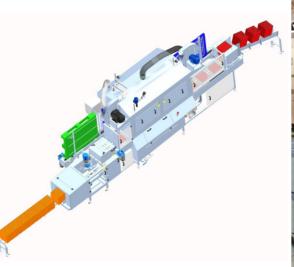

## EGG TRAY AND PALLET WASHER

ETPW3000-60 - COMBI WASHER

#### EGG TRAY AND PALLET WASHER

ETPW3000-60 - COMBI WASHER

**INLINE TRAYS INFEED** PALLET/DIVIDER MANUAL INFEED COMPLETE WASHING SYSTEM

TRAY AND PALLET CONVEYOR **OUTPUT IN CLEAN AREA** 

# **ECHBERG MANUTECH TRANSFER IDEAS** INTO DAILY WASHING OF EGG TRAYS

- ► Stand alone side by side combi washing machine, designed for your needs
- ► Washing capacity; 3000 egg trays and 60 pallets/dividers per hour simultaneously
- ► Washing system for high level of hygiene and cleaning
- ► Can work inline with loader and saves manpower and increases productivity
- ► Good flexibility in production design due to side by side combi washing
- ▶ We cooperate directly with your service organization to ensure fast service