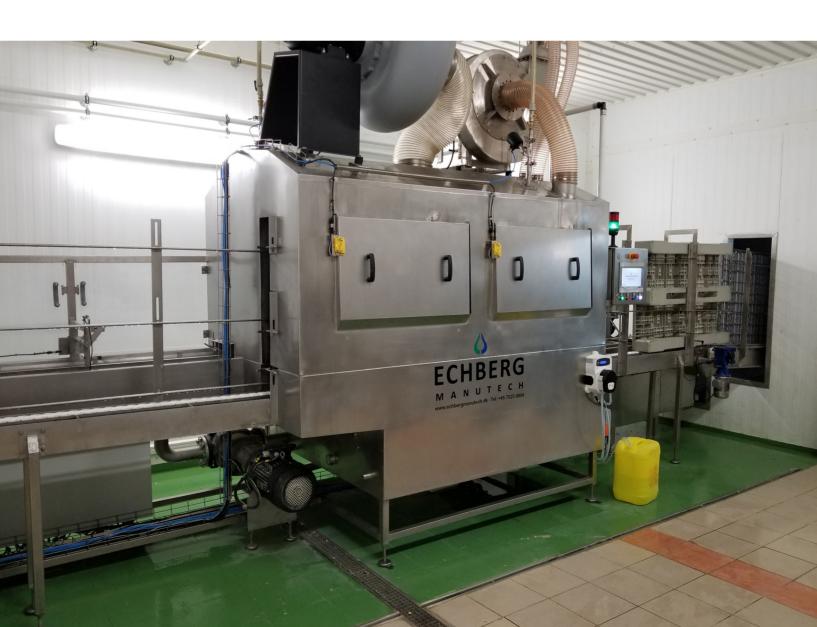

## EGG TRAY AND PALLET WASHER

ETPW3000-60 - COMBI WASHER

#### EGG TRAY AND PALLET WASHER

ETPW3000-60 - COMBI WASHER

**INLINE TRAYS INFEED** PALLET/DIVIDER MANUAL INFEED COMPLETE WASHING SYSTEM

TRAY AND PALLET CONVEYOR **OUTPUT IN CLEAN AREA** 

# **ECHBERG MANUTECH TRANSFER IDEAS** INTO DAILY WASHING OF EGG TRAYS

- ► Stand alone side by side combi washing machine, designed for your needs
- ► Washing capacity; 3000 egg trays and 60 pallets/dividers per hour simultaneously
- ► Washing system for high level of hygiene and cleaning
- ► Can work inline with loader and saves manpower and increases productivity
- ► Good flexibility in production design due to side by side combi washing
- ▶ We cooperate directly with your service organization to ensure fast service