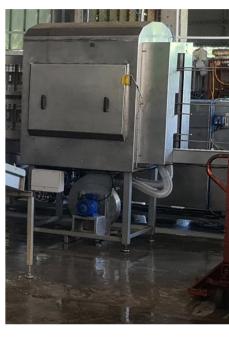

## PALLET AND DIVIDER WASHING

**EPW50 VERTICAL INPUT TUNNEL SYSTEM** 

#### **EPW50 VERTICAL INPUT TUNNEL SYSTEM**

**GUIDED INPUT SECTION** 

**COMPLETE PALLET AND DIVIDER WASHING SYSTEM** 

**BLOW DRYING SYSTEM** ON OUTPUT SECTION