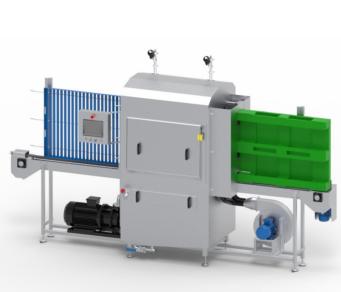

## PALLET AND DIVIDER WASHING

**EPW50 VERTICAL INPUT TUNNEL SYSTEM** 

#### **EPW50 VERTICAL INPUT TUNNEL SYSTEM**

**GUIDED INPUT SECTION** 

**COMPLETE PALLET AND DIVIDER WASHING SYSTEM** 

**BLOW DRYING SYSTEM** ON OUTPUT SECTION

# **ECHBERG MANUTECH TRANSFER IDEAS** INTO DAILY WASHING OF EGG TRAYS

- ▶ Washing capacity is 50 Pallets or Dividers per hour
- ► Combi washing designed for pallet and divider with blow drying options
- ▶ Washing system for high level of hygiene and cleaning with extra disinfection zone
- Saves manpower and increases productivity
- ► Good flexibility in production due to small footprint design and high capacity
- ▶ We cooperate directly with your service organization to ensure fast service