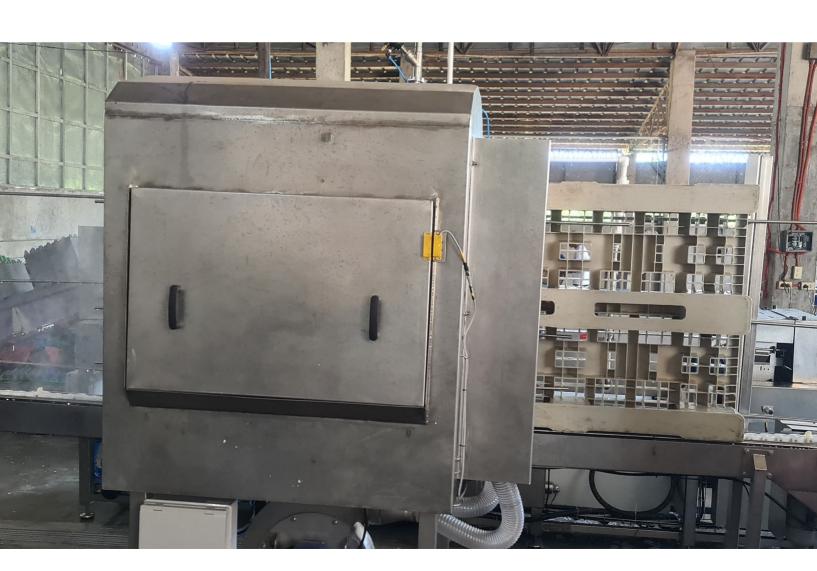

## PALLET AND DIVIDER WASHING

**EPW50 VERTICAL INPUT TUNNEL SYSTEM** 

#### **EPW50 VERTICAL INPUT TUNNEL SYSTEM**

**GUIDED INPUT SECTION** 

**COMPLETE PALLET AND DIVIDER WASHING SYSTEM** 

**BLOW DRYING SYSTEM** ON OUTPUT SECTION

# **ECHBERG MANUTECH TRANSFER IDEAS** INTO DAILY WASHING OF EGG TRAYS

- ▶ Washing capacity is 50 Pallets or Dividers per hour
- ► Combi washing designed for pallet and divider with blow drying options
- ▶ Washing system for high level of hygiene and cleaning with extra disinfection zone
- Saves manpower and increases productivity
- ► Good flexibility in production due to small footprint design and high capacity
- ▶ We cooperate directly with your service organization to ensure fast service