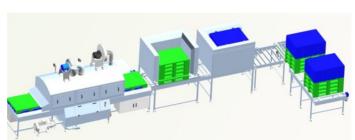

#### PALLET AND DIVIDER WASHING WITH HANDLING SYSTEM

PALLET STACKING

COMPLETE PALLET AND **DIVIDER WASHING SYSTEM** 

**DIVIDER STACKING** 

## **ECHBERG MANUTECH TRANSFER IDEAS** INTO DAILY WASHING OF EGG TRAYS

- ▶ Washing capacity is 150 Pallets or Dividers per hour
- ► Combi washing designed for pallet and divider with stacking options
- ▶ Washing system for high level of hygiene and cleaning with extra disinfection zone
- Saves manpower and increases productivity
- ► Good flexibility in production design due to small footprint and high capacity
- ▶ We cooperate directly with your service organization to ensure fast service