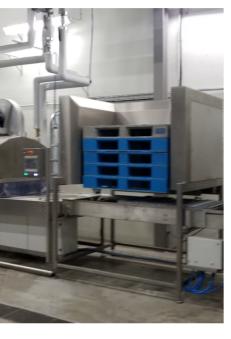

#### PALLET AND DIVIDER WASHING WITH HANDLING SYSTEM

PALLET STACKING

COMPLETE PALLET AND **DIVIDER WASHING SYSTEM** 

**DIVIDER STACKING** 

## **ECHBERG MANUTECH TRANSFER IDEAS** INTO DAILY WASHING OF EGG TRAYS

- ▶ Washing capacity is 150 Pallets or Dividers per hour
- ► Combi washing designed for pallet and divider with stacking options
- ▶ Washing system for high level of hygiene and cleaning with extra disinfection zone
- Saves manpower and increases productivity
- ► Good flexibility in production design due to small footprint and high capacity
- ▶ We cooperate directly with your service organization to ensure fast service