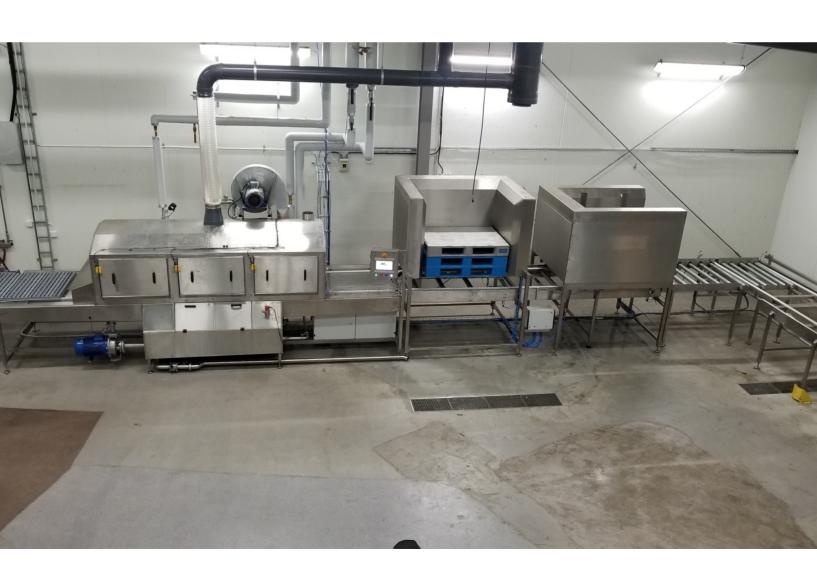

#### PALLET AND DIVIDER WASHING WITH HANDLING SYSTEM

PALLET STACKING

COMPLETE PALLET AND **DIVIDER WASHING SYSTEM** 

**DIVIDER STACKING** 

## **ECHBERG MANUTECH TRANSFER IDEAS** INTO DAILY WASHING OF EGG TRAYS

- ▶ Washing capacity is 150 Pallets or Dividers per hour
- ► Combi washing designed for pallet and divider with stacking options
- ▶ Washing system for high level of hygiene and cleaning with extra disinfection zone
- Saves manpower and increases productivity
- ► Good flexibility in production design due to small footprint and high capacity
- ▶ We cooperate directly with your service organization to ensure fast service