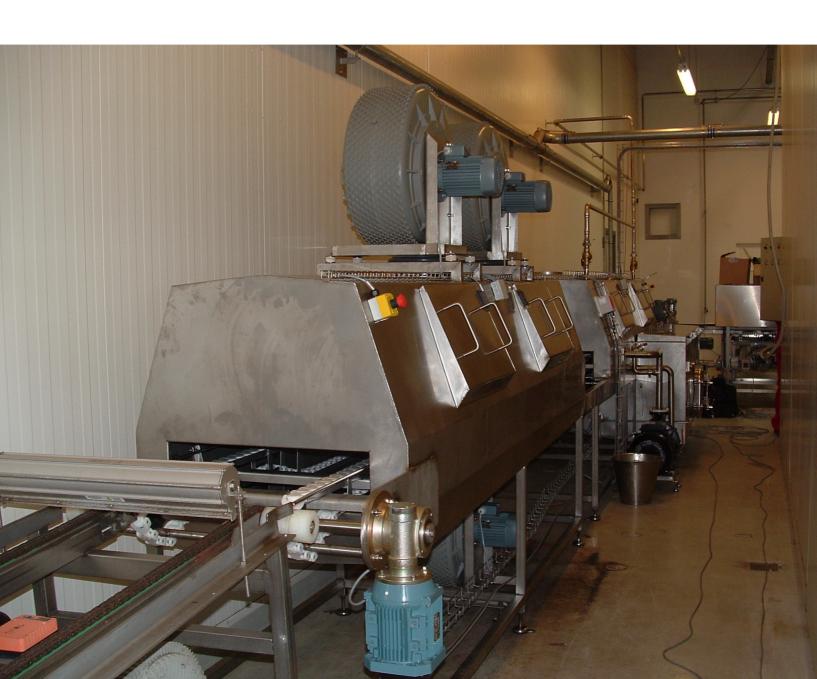

## HATCHERY TRAY/BASKET WASHER

## HATCHERY TRAY OR BASKET WASHER

DRUM FILTER FOR SORTING OUT FINE DIRT

HATCHERY SETTER TRAY OR CHICK BASKET WASHER

AIR KNIFE AND NOOZLES FOR OPTIMAL CLEANING AND DRYING

## ECHBERG MANUTECH TRANSFER IDEAS INTO DAILY WASHING OF HATCHERY TRAYS

- ► Can be used in any hatchery, which handles Setter Trays and Chick Basket
- ▶ A washing machine can be designed for the customers needs and requirements
- Saves manpower and increases productivity
- ► Stainless steel for high level of hygiene and easy to clean
- ▶ We cooperate directly with your service organization to ensure fast service
- ► Special design with rotating filters to sort out poppy seeds etc.