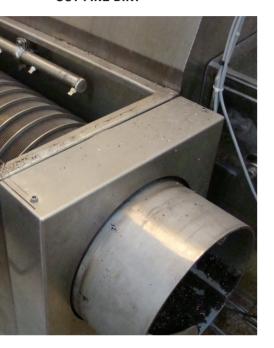

## HATCHERY TRAY OR BASKET WASHER

DRUM FILTER FOR SORTING OUT FINE DIRT

HATCHERY SETTER TRAY OR CHICK BASKET WASHER

AIR KNIFE AND NOOZLES FOR OPTIMAL CLEANING AND DRYING