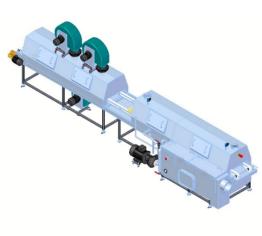

## HATCHERY TRAY/BASKET WASHER

## HATCHERY TRAY OR BASKET WASHER

DRUM FILTER FOR SORTING OUT FINE DIRT

HATCHERY SETTER TRAY OR CHICK BASKET WASHER

AIR KNIFE AND NOOZLES FOR OPTIMAL CLEANING AND DRYING

## ECHBERG MANUTECH TRANSFER IDEAS INTO DAILY WASHING OF HATCHERY TRAYS

- ► Can be used in any hatchery, which handles Setter Trays and Chick Basket
- ▶ A washing machine can be designed for the customers needs and requirements
- Saves manpower and increases productivity
- ► Stainless steel for high level of hygiene and easy to clean
- ▶ We cooperate directly with your service organization to ensure fast service
- ► Special design with rotating filters to sort out poppy seeds etc.