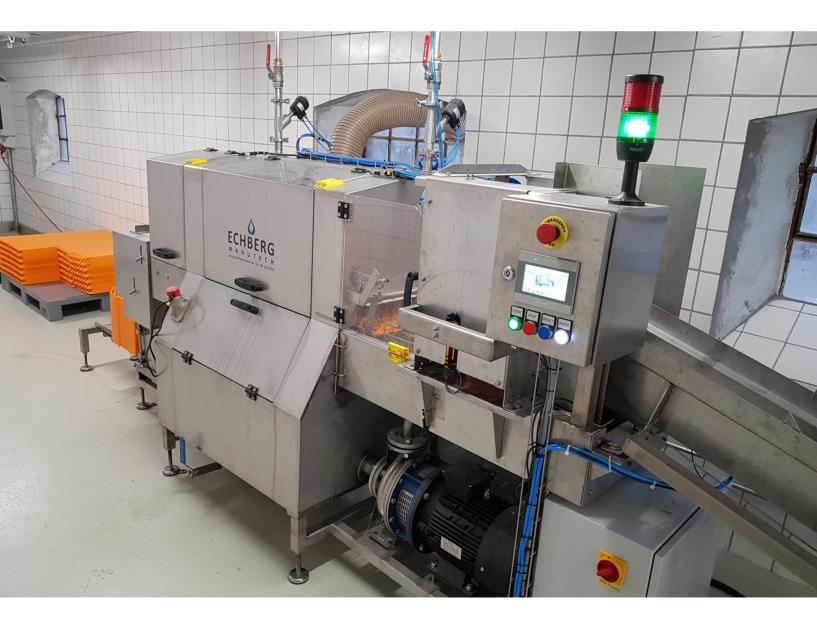

## ETW2000 - SINGLE MANUAL

SINGLE LINE INFEED OF TRAYS OR AUTOMATIC DESTACKER COMPLETE WASHING SYSTEM

BLOW DRYING AND STACKING OR STACKING AND SPIN

## ECHBERG MANUTECH TRANSFER IDEAS INTO DAILY WASHING OF EGG TRAYS

- Washing capacity from 1000 up to 2000 trays per hour
- ► Washing system for high level of hygiene and cleaning by washing one by one
- Stand alone single line washing and drying machine for manual operation
- Saves manpower and increases productivity
- Good flexibility in production design due to side by side washing
- ► We cooperate directly with your service organization to ensure fast service