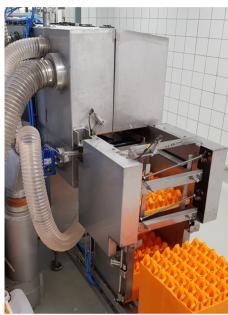

## ETW2000 - SINGLE MANUAL

SINGLE LINE INFEED OF TRAYS OR AUTOMATIC DESTACKER COMPLETE WASHING SYSTEM

BLOW DRYING AND STACKING OR STACKING AND SPIN

## ECHBERG MANUTECH TRANSFER IDEAS INTO DAILY WASHING OF EGG TRAYS

- Washing capacity from 1000 up to 2000 trays per hour
- ► Washing system for high level of hygiene and cleaning by washing one by one
- Stand alone single line washing and drying machine for manual operation
- Saves manpower and increases productivity
- Good flexibility in production design due to side by side washing
- ► We cooperate directly with your service organization to ensure fast service