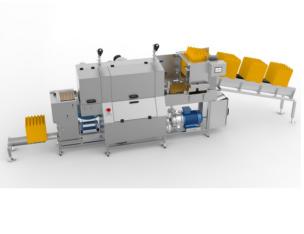

## **EGG TRAY WASHER**

ETW2000 - SINGLE MANUAL

## ETW2000 - SINGLE MANUAL

SINGLE LINE INFEED OF TRAYS OR AUTOMATIC DESTACKER COMPLETE WASHING SYSTEM

BLOW DRYING AND STACKING OR STACKING AND SPIN

## ECHBERG MANUTECH TRANSFER IDEAS INTO DAILY WASHING OF EGG TRAYS

- Washing capacity from 1000 up to 2000 trays per hour
- ► Washing system for high level of hygiene and cleaning by washing one by one
- Stand alone single line washing and drying machine for manual operation
- Saves manpower and increases productivity
- Good flexibility in production design due to side by side washing
- ► We cooperate directly with your service organization to ensure fast service