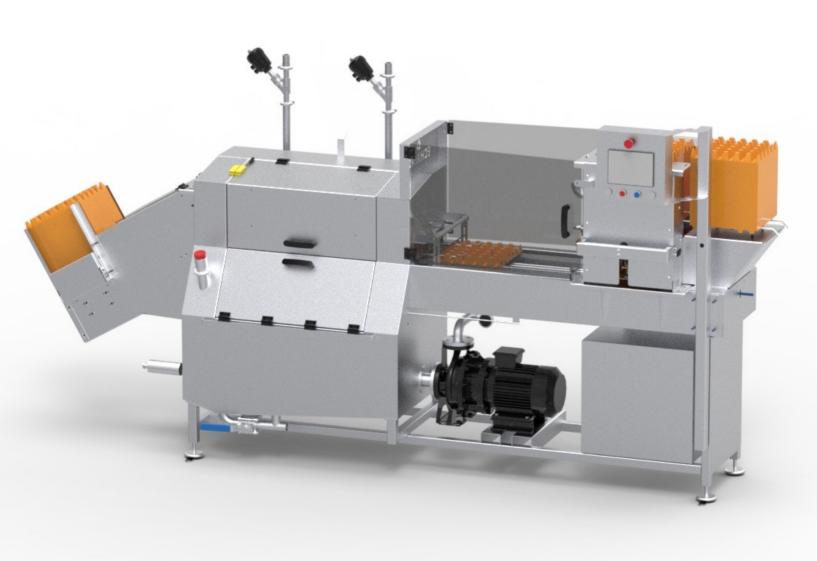

## **EGG TRAY WASHER**

ETW1000 - SINGLE MANUAL

ETW1000 - SINGLE MANUAL

AUTOMATIC STACKING
OF TRAYS

**COMPLETE WASHING SYSTEM** 

TRAY INFEED MANUALY OR BY AUTOMATIC DE-STACKER

## ECHBERG MANUTECH TRANSFER IDEAS INTO DAILY WASHING OF EGG TRAYS

- ► Washing capacity from 200 up to 1000 trays per hour
- ▶ Washing system for high level of hygiene and cleaning by washing one by one
- ► Stand alone single line washing machine for manual operation
- ► Saves manpower and increases productivity with automatic de– and stacking part
- Good flexibility in production due to compact design and setup
- ► We cooperate directly with your service organization to ensure fast service