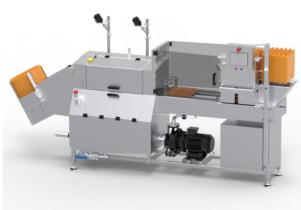

## **EGG TRAY WASHER**

ETW1000 - SINGLE MANUAL

ETW1000 - SINGLE MANUAL

AUTOMATIC STACKING
OF TRAYS

**COMPLETE WASHING SYSTEM** 

TRAY INFEED MANUALY OR BY AUTOMATIC DE-STACKER

## ECHBERG MANUTECH TRANSFER IDEAS INTO DAILY WASHING OF EGG TRAYS

- ► Washing capacity from 200 up to 1000 trays per hour
- ▶ Washing system for high level of hygiene and cleaning by washing one by one
- ► Stand alone single line washing machine for manual operation
- ► Saves manpower and increases productivity with automatic de– and stacking part
- Good flexibility in production due to compact design and setup
- ► We cooperate directly with your service organization to ensure fast service