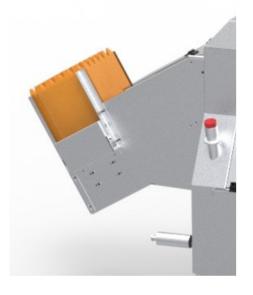

## **EGG TRAY WASHER**

ETW1000 - SINGLE MANUAL

ETW1000 - SINGLE MANUAL

AUTOMATIC STACKING
OF TRAYS

**COMPLETE WASHING SYSTEM** 

TRAY INFEED MANUALY OR BY AUTOMATIC DE-STACKER