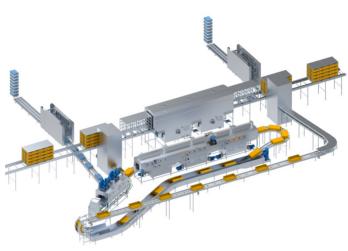

## LIVE BIRD CRATE WASHING AND HANDLING SYSTEM

**EMPTYING LOOP** 

COMPLETE LIVE BIRD SYSTEM

SOAKING BATH SYSTEM

## **ECHBERG MANUTECH TRANSFER IDEAS** INTO DAILY WASHING OF EGG TRAYS

- ▶ Washing capacity is 750 crates for live bird per hour
- ► Combi washing designed for local and modular crates in same machine
- ▶ Washing system for high level of hygiene and cleaning with extra disinfection zone
- Saves manpower and increases productivity
- ► Good flexibility in production design due to small footprint and high capacity
- ▶ We cooperate directly with your service organization to ensure fast service