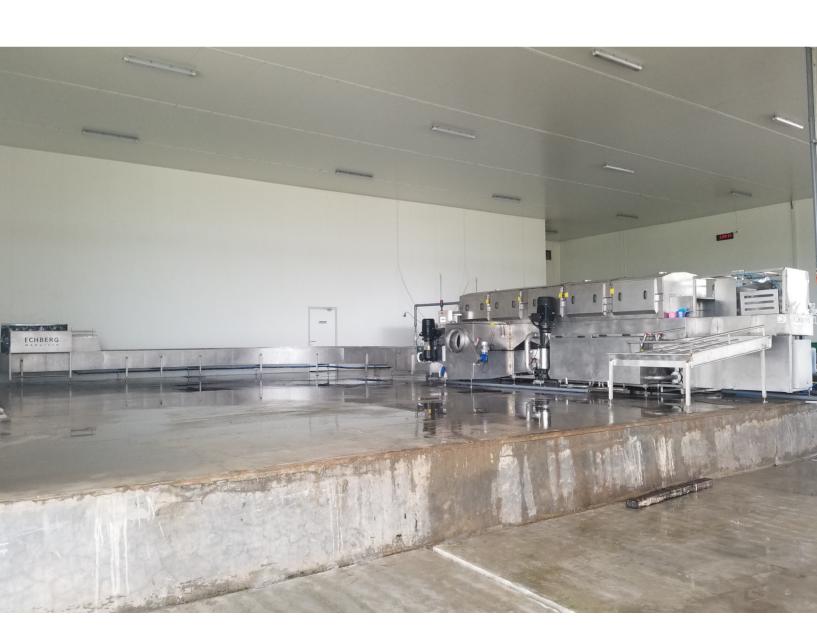

## LIVE BIRD CRATE WASHING AND HANDLING SYSTEM

**EMPTYING LOOP** 

COMPLETE LIVE BIRD SYSTEM

SOAKING BATH SYSTEM

## **ECHBERG MANUTECH TRANSFER IDEAS** INTO DAILY WASHING OF EGG TRAYS

- ▶ Washing capacity is 750 crates for live bird per hour
- ► Combi washing designed for local and modular crates in same machine
- ▶ Washing system for high level of hygiene and cleaning with extra disinfection zone
- Saves manpower and increases productivity
- ► Good flexibility in production design due to small footprint and high capacity
- ▶ We cooperate directly with your service organization to ensure fast service