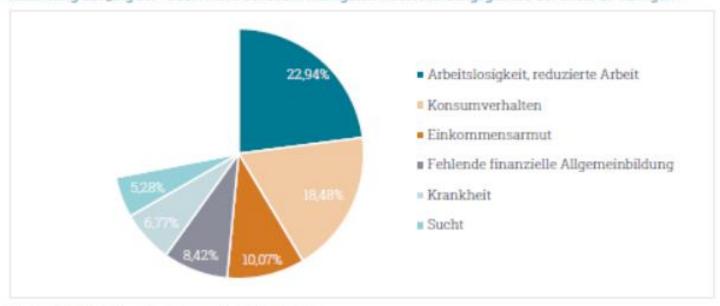

## causes of overindebtedness

Abbildung 17: Hauptüberschuldungsgründe 2022

Quelle: CAWIN-Daten; Darstellung: iff, Anzahl auswertbare Daten für Beratungsneuzugänge 2022: N=7.971.