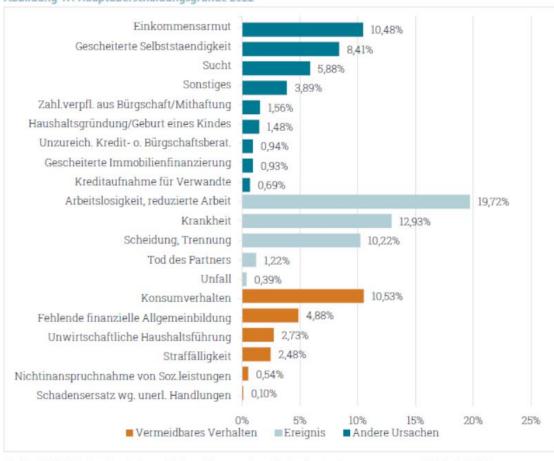

## causes of overindebtedness

Abbildung 17: Hauptüberschuldungsgründe 2022

Quelle: CAWIN-Daten; Darstellung: iff, Anzahl auswertbare Daten für Beratungsneuzugänge 2022: N=7.971.