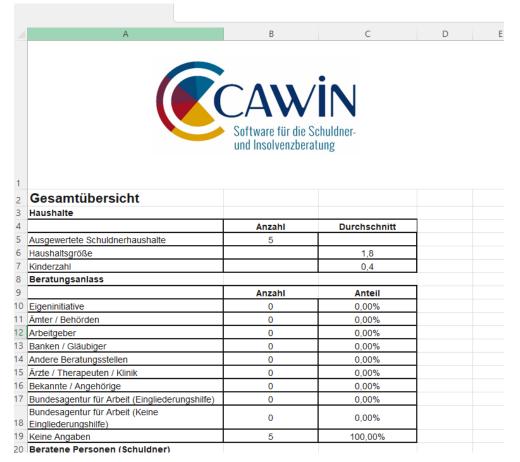

### Gesamtübersicht

### Haushalte

|                                 | Anzahl | Durchschnitt |
|---------------------------------|--------|--------------|
| Ausgewertete Schuldnerhaushalte | 5      |              |
| Haushaltsgröße                  |        | 1,8          |
| Kinderzahl                      |        | 0,4          |
| Beratungsanlass                 |        |              |

#### Anzahl Anteil Eigeninitiative 0 0,00% Ämter / Behörden 0 0.00% Arbeitgeber 0 0,00% Banken / Gläubiger 0.00% 0 0.00% Andere Beratungsstellen 0 0,00% Ärzte / Therapeuten / Klinik 0 0.00% Bekannte / Angehörige 0 Bundesagentur für Arbeit (Eingliederungshilfe) 0 0.00% Bundesagentur für Arbeit (Keine 0 0,00% Eingliederungshilfe)

5

100,00%

Beratene Personen (Schuldner)

Keine Angaben