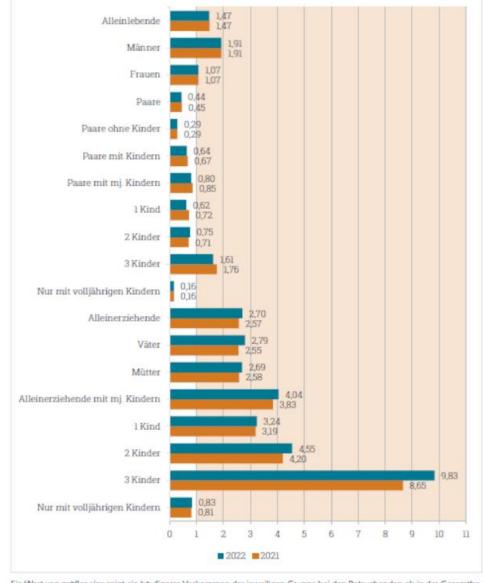

# impact indizes 2018 and 2019

Ein Wert von größer eins zeigt ein häufigeres Vorkommen der jeweiligen Gruppe bei den Ratsuchenden als in der Gesamtbevölkerung an (oranger Bereich). Quelle: CAWIN, Statistisches Bundesamt (Destatis) 2022; Darstellung: iff: Anzahl Haushalte in 2021: N=13.749und in 2022: N=16.676.