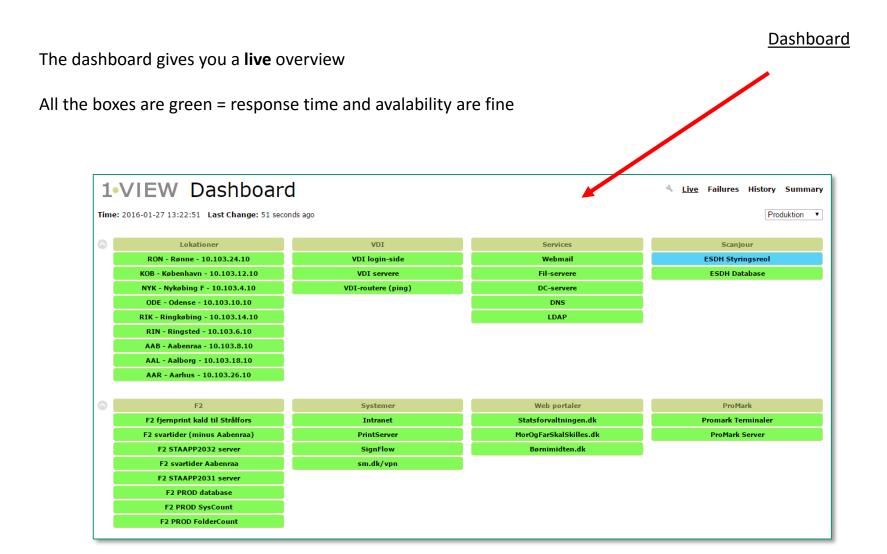

#### Live view

The default view is the **live** view

This is your 100% overview of all your business critical systems