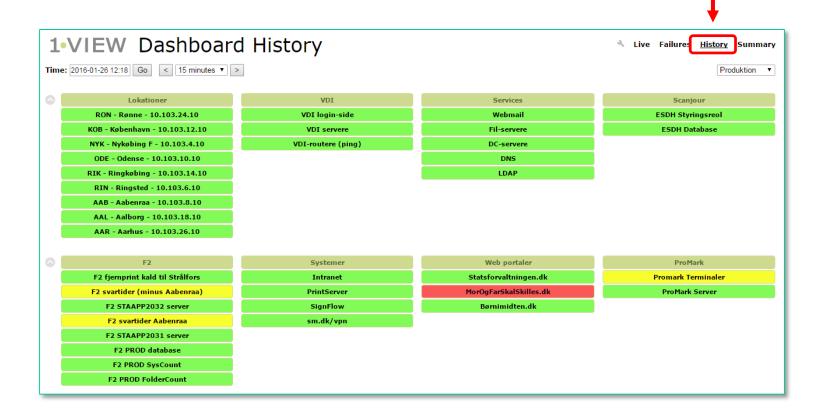

#### History view

The History View will show you what the dashboard looked like earlier

A one-click o verview of what was going on this morning or a week ago