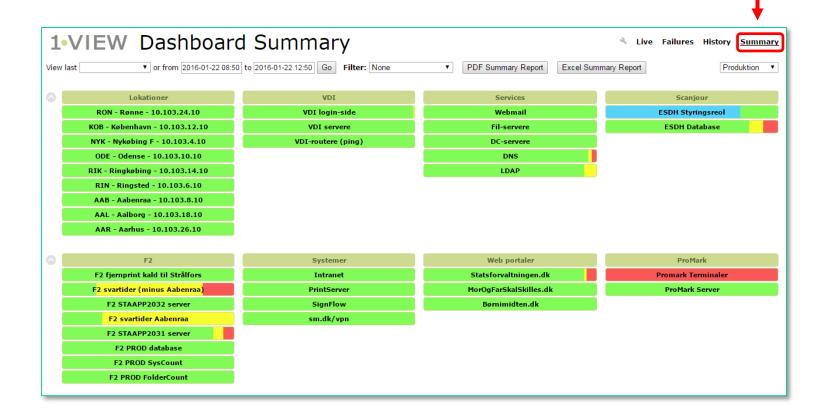

### Summary view

The Summary View is a time span, in this example 4 hours

This view will tell you what systems you might want to take a closer look at