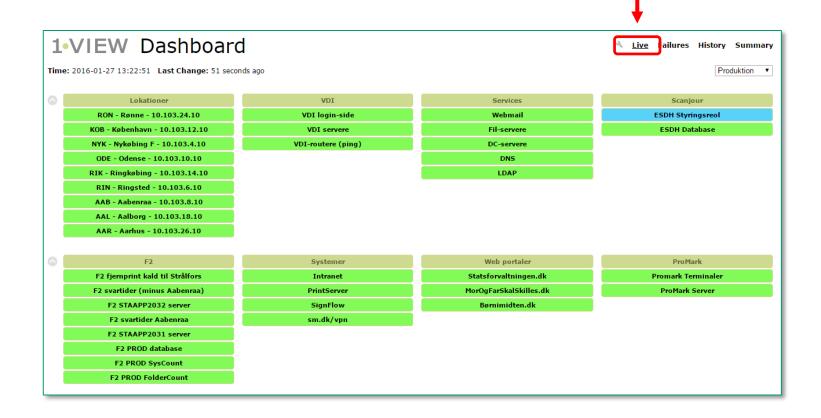

#### Live view

The default view is the **live** view

This is your 100% overview of all your business critical systems