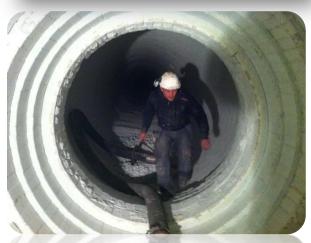

#### Main Business Areas

- ✓ Cement Industry
  - ✓ Steel Industry
    - ✓ Brilliant

## Business Area, Brilliant

- ✓ Pulp and Paper
- ✓ Copper Smelting
  - ✓ Power
  - ✓ Incineration
- ✓ Aluminum Smelting
  - √ Fertilizing