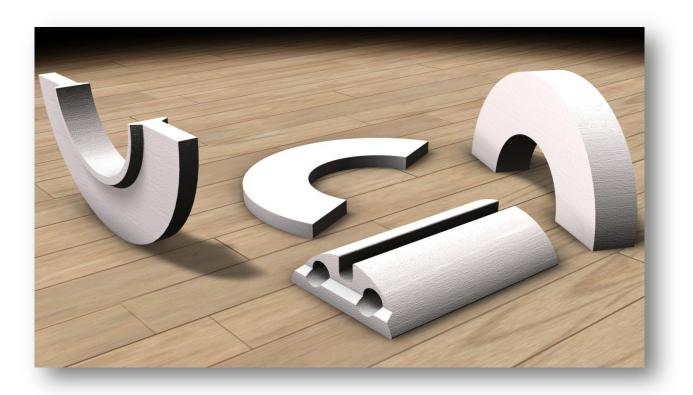

#### Full Range Product Line:

- ✓ Standard Bricks
- ✓ FireClay & High Alumina
- ✓ Engineered Bricks
- ✓ Monolithics
- ✓ Fire Bolt Segments, TM
- ✓ Linometer, TM
- ✓ Corrotex, TM

#### **Products**

Engineered, Fully Fired Bricks, Fine Tollerances