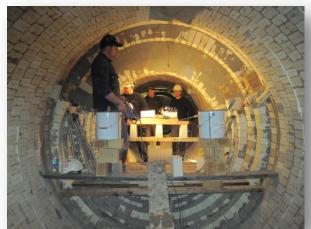

#### Main Business Areas

- ✓ Cement Industry
  - ✓ Steel Industry
    - ✓ Brilliant

## Business Area, Brilliant

- ✓ Pulp and Paper
- ✓ Copper Smelting
  - ✓ Power
  - ✓ Incineration
- ✓ Aluminum Smelting
  - √ Fertilizing