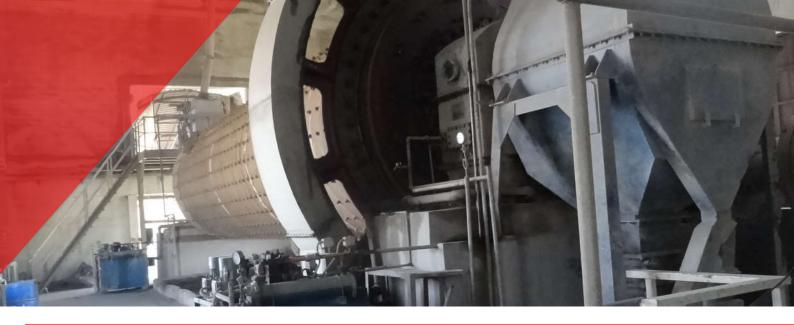

## MAX 1500 TDP COMPLETE PLANT MYANMAR

| Client: | L.V. Technology PCL. |
|---------|----------------------|
|---------|----------------------|

- **Consultant:** DK Engineering Ltd
- Form of contract: FIDIC Client Consultant agreement
- **Contract period:** April 2011 April 2015

## **Project description:**

Partner agreement for design and documentation of MAX cement factory within power and utility system such as:

- Power installation ranging from HV, MV to LV systems including panel, cabling and routing, and UPS and battery sizing.
- Utility installations for Compressed air and Cooling water systems.
- Building related M/E systems, such as lighting and service power, grounding and lightning protection system, and fire alarm & detection system.