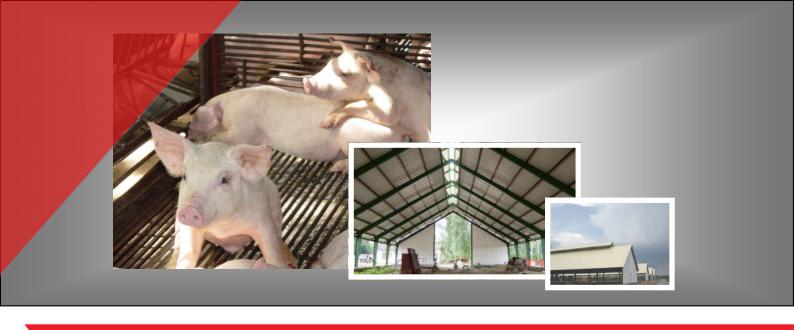

## **SOW FARM** TOMSK OBLAST, RUSSIA

Client: ASP ApS - Denmark

**Consultant:** 

Form of contract: Consultancy and Design

**Contract period:** September 2006 - May 2007

**Project description:** 

Green field 15,000 head sow farm in Tomsk Oblast, Russia.

Design, engineering of mechanical and electrical systems, including earthing & lightening, power distribution, stand-by power generation and light systems.

Coordination and design review of main suppliers technical documentation.