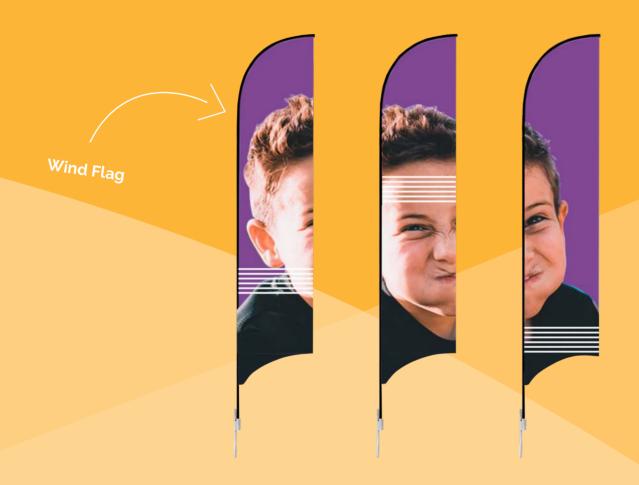

#### Wind Flag

Including Bag

Models: Measures: Flags: Ref: Small 70 x 240 cm 65 x 200 cm #5000 Medium 75 x 363 cm 70 x 320 cm #5001 Large 75 x 520 cm 70 x 420 cm #5002