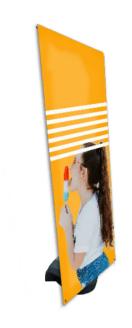

#### Aluminium Frame

- Portable large format Banner
- Long term outdoor frame for single or double-sided graphics
- Available in two sizes
- Made of Aluminium

 Models:
 Area Print:
 Ref:

 1 x 2,5 m
 84 x 234 cm
 #7001

 1,25 x 3 m
 109 x 284 cm
 #7002