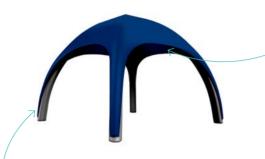

#### Inflatable Tent

- Innovative inflatable solution
- Legs have additional valves so water can be added to provide ballast / counterweight

| Models: | Measures:          | Ref:  |
|---------|--------------------|-------|
| 3 x 3 m | 300 x 300 x 235 cm | #7230 |
| 4 x 4 m | 400 x 400 x 275 cm | #7240 |
| 5 x 5 m | 500 x 500 x 345 cm | #7250 |
| 6 x 6 m | 600 x 600 x 417 cm | #7260 |