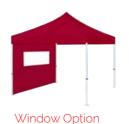

#### **INFLATABLE** OPTIONS —

**Color Options** 

**Design Options** 

One Side Wall

Two or more Side Walls

Window Option

**Awning Option** 

#### Inflatable Side Wall

- Optional side walls can be added to one or all sides - Optional windows and doors can be added
- These options are available for all sizes

Models: Ref: 3m Side Wall #7232 3m Side Wall with Door #7232 - D 3m Side Wall with window #7232 - W