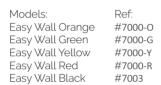

#### Easy Wall

- Our Easy Wall allows you to connect rigid board materials in a firm grip
- The panel stand is straight and stable
- Filled with 6 liter water or sand for extra weight
- 10mm width slot