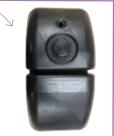

#### Easy Wall

- Our Easy Wall allows you to connect rigid board materials in a firm grip
- The panel stand is straight and stable
- Filled with 6 liter water or sand for extra weight
- 10mm width slot