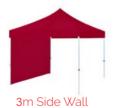

#### Gazebo Tent Accessories

**#7703** 7.5kg Weight

**#7704** 15kg Weight

**#7732** 150W\*3 LED

**#7731** 500w\*3 Heather

#7705 Spike & Ropes

#7730 Flag Connector

#7733 Wheels

#7710 Sandbag

#7736 Connector for 2 tents