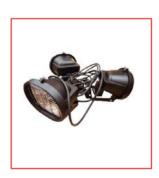

#### Gazebo Tent Accessories

**#7703** 7.5kg Weight

**#7704** 15kg Weight

**#7732** 150W\*3 LED

**#7731** 500w\*3 Heather

#7705 Spike & Ropes

#7730 Flag Connector

#7733 Wheels