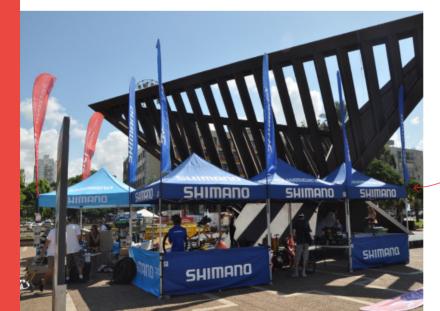

### Tents

We offer the largest range of pop up gazebos, tents and marquees.

Our tents are a sturdy and attractive option for outdoor display – they are a fantastic 'canvas' for visual advertisements and give you lots of space to shelter from the sun or rain.

Our range has a suitable marquee for every purpose and every budget.

Only the highest quality materials are used in the production of our tents events, canopies and their folding aluminium frames.

Tents Sizes and Options Aluminium Gazebo Tents Tents Accessories Start Tent