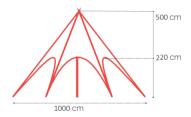

#### Start Tent

- 10 m² shaded area
- 10 meters diameter
- 6 Entrances, 2,2 meters high
- 5 meters high at the top

Measures: Ref: 10 x 5 m Dia 10m #7900