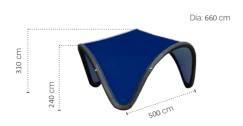

#### Start Tent

- 10 m² shaded area
- 10 meters diameter
- 6 Entrances, 2,2 meters high
- 5 meters high at the top

Measures: Ref: 10 x 5 m Dia 10m #7900