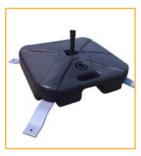

#### Gazebo Tent Accessories

**#7703** 7.5kg Weight

**#7704** 15kg Weight

**#7732** 150W\*3 LED

**#7731** 500w\*3 Heather

#7705 Spike & Ropes

#7730 Flag Connector

#7733 Wheels

#7710 Sandbag

#7736 Connector for 2 tents