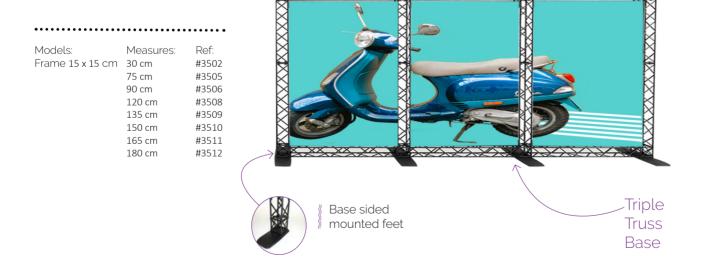

#### **Outdoor Truss**

- 15x15cm foldable truss for easy store and transportation
- Aluminium structure with plastic cover
- Very easy to assemble and disassemble
- Accessorize with shelves, counter, lights, and brochure holder

Measures: Ref: Frame 10 x 10 cm 20 cm #3017 30 cm #3018 40 cm #3019 50 cm #3020 #3023 80 cm 90 cm #3024 100 cm #3025 110 cm #3026 120 cm #3027 140 cm #3072 150 cm #3028 180 cm #3029

Foldable module