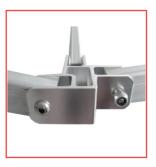

#### **Outdoor Truss**

- 15x15cm foldable truss for easy store and transportation
- Aluminium structure with plastic cover
- Very easy to assemble and disassemble
- Accessorize with shelves, counter, lights, and brochure holder

Measures: Ref: Frame 10 x 10 cm 20 cm #3017 30 cm #3018 40 cm #3019 50 cm #3020 #3023 80 cm 90 cm #3024 100 cm #3025 110 cm #3026 120 cm #3027 140 cm #3072 150 cm #3028 180 cm #3029

Foldable module