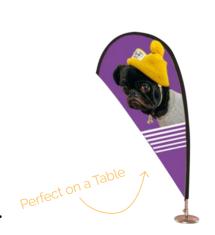

#### Mini Flag

- Table and Window models printed using fabric

Models: Measures: Flags: Ref: 45 x 23 cm 40 x 14 cm #5501 Window 75 x 33 cm 59 x 24 cm #5500