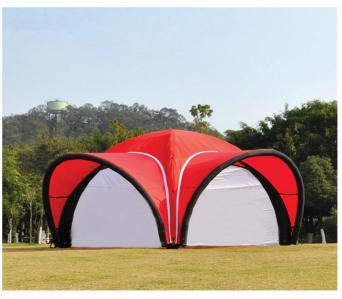

#### Inflatable Tent

- Innovative inflatable solution
- Legs have additional valves so water can be added to provide ballast / counterweight

| Models: | Measures:          | Ref:  |
|---------|--------------------|-------|
| 3 x 3 m | 300 x 300 x 235 cm | #7230 |
| 4 x 4 m | 400 x 400 x 275 cm | #7240 |
| 5 x 5 m | 500 x 500 x 345 cm | #7250 |
| 6 x 6 m | 600 x 600 x 417 cm | #7260 |

#### Inflatable Side Wall

- Optional side walls can be added to one or all sides - Optional windows and doors can be added
- These options are available for all sizes

Models: Ref: 3m Side Wall #7232 3m Side Wall with Door #7232 - D 3m Side Wall with window #7232 - W