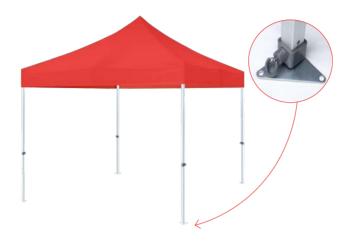

### Tents

We offer the largest range of pop up gazebos, tents and marquees.

Our tents are a sturdy and attractive option for outdoor display – they are a fantastic 'canvas' for visual advertisements and give you lots of space to shelter from the sun or rain.

Our range has a suitable marquee for every purpose and every budget.

Only the highest quality materials are used in the production of our tents events, canopies and their folding aluminium frames.

Tents Sizes and Options Aluminium Gazebo Tents Tents Accessories Start Tent

#### Classic Gazebo Tent

- Roof is spring tensioned and is available with PVC coating
- Strong and stable base
- Foldable 'umbrella' structure

Ref: Models: Measures: #7400 Classic 3 x 3 300 x 300 cm Classic 4 x 4 400 x 400 cm #7800