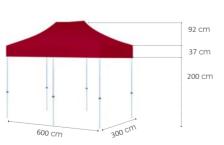

## TENTS SIZES —

97 cm 37 cm 200 cm

**#7400 3x3** Gazebo Tent

**4x4** Gazebo Tent

#7500 **3x4,5** Gazebo Tent

**3x6** Gazebo Tent

**4x8** Gazebo Tent

#### XXL Gazebo Tent

- Wind resistant between 20 to 48 km/h
- High-tech 2mm thick
- Available in 3x6m and 4x8m

Models: Measures: Ref: 3 x 6 300 x 600 cm #7600 4 x 8 400 x 800 cm #7910