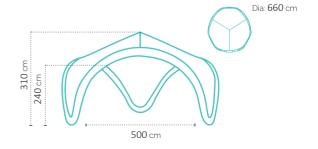

#### Threeflatable Tent

- Massive 6,6 x 6,6m area
- Eye-catching and functional design
- Setup is super easy
- Optional with sides

Models: Ref: Measures: 6.6x6.6 m 500 x 240 cm #7266