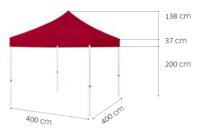

## TENTS SIZES —

97 cm 37 cm 200 cm

**#7400 3x3** Gazebo Tent

**4x4** Gazebo Tent

#7500 **3x4,5** Gazebo Tent

**3x6** Gazebo Tent

**4x8** Gazebo Tent

#### Classic Gazebo Tent

- Roof is spring tensioned and is available with PVC coating
- Strong and stable base
- Foldable 'umbrella' structure

Ref: Models: Measures: #7400 Classic 3 x 3 300 x 300 cm Classic 4 x 4 400 x 400 cm #7800