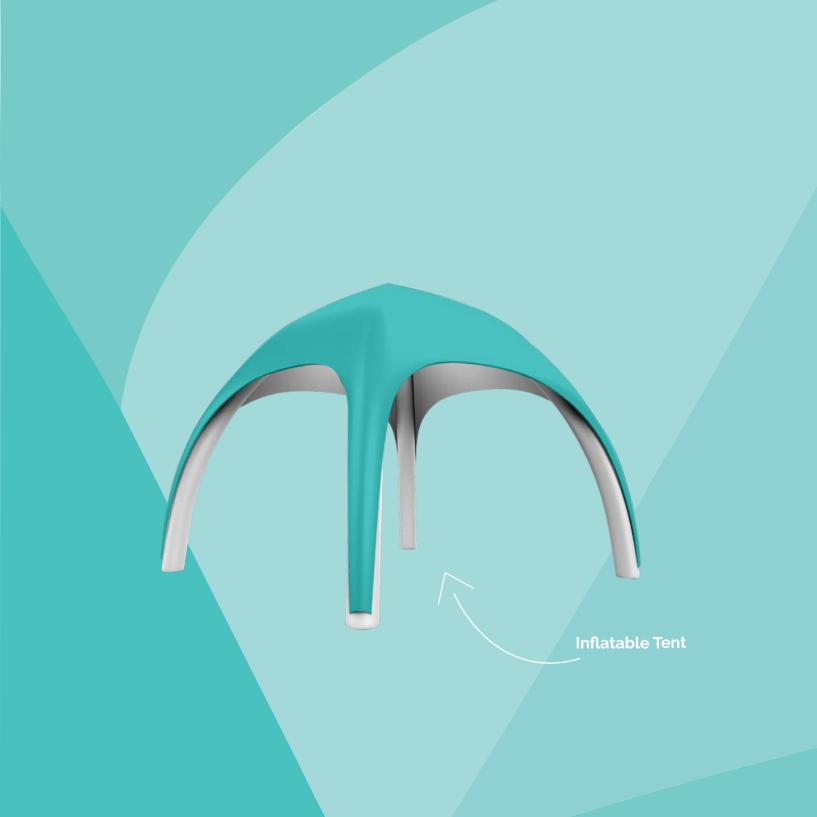

## Inflatables

Our large range of innovative inflatable solutions can be used for a variety of purposes including inflatable tents, air tents, inflatable marquees and air columns.

These inflatables shelters are perfect for outdoors uses such as sporting and racing events. They add something special to your market stall thanks to their unique design.

All our inflatable tents are available in a variety of sizes from our compact 3x3m to a massive 6x6m, they can be custom printed with a range of options and possibilities.

Inflatable Sizes and Options p. 16-17
Inflatable Tents p. 18-19
Threeflatable Tent p. 20
Air Column p. 21

#### Inflatable Tent

- Innovative inflatable solution
- Legs have additional valves so water can be added to provide ballast / counterweight

| Models: | Measures:          | Ref:  |
|---------|--------------------|-------|
| 3 x 3 m | 300 x 300 x 235 cm | #7230 |
| 4 x 4 m | 400 x 400 x 275 cm | #7240 |
| 5 x 5 m | 500 x 500 x 345 cm | #7250 |
| 6 x 6 m | 600 x 600 x 417 cm | #7260 |