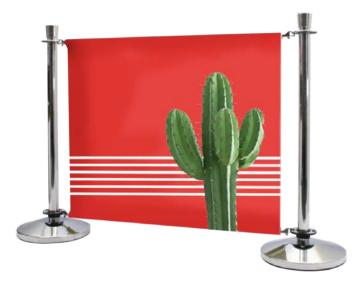

#### Cafe Barrier

**111 111 111** 

- PVC or textile graphics
- Provided with a ring on the base
- Withstands winds up to 25km/h
- Made of RVS

 Models:
 Measures:
 Ref.

 Bar 100 cm
 100 x 100 cm
 #8019 - 100

 Bar 150cm
 150 x 100 cm
 #8019 - 150

 Pole
 100 cm
 #8019

100 cm