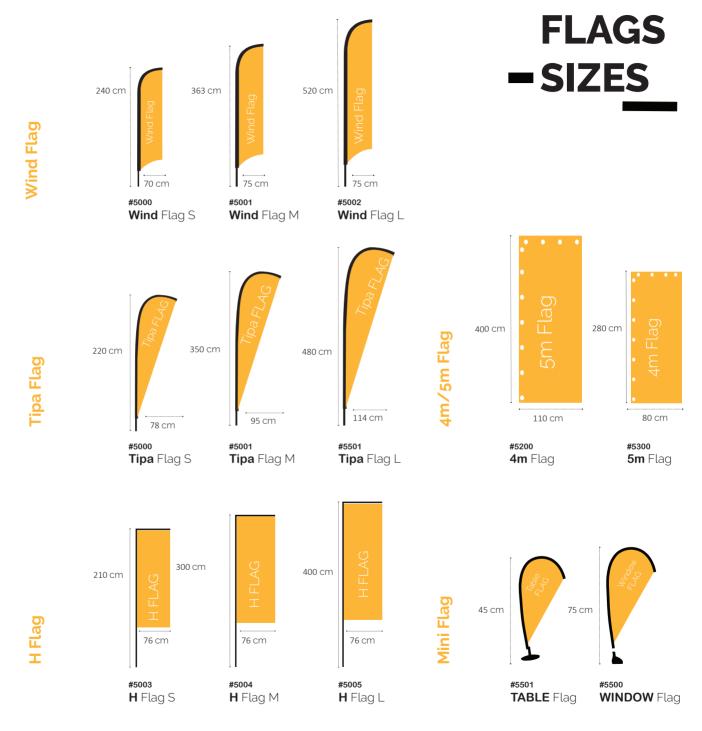

#### Wind Flag

Including Bag

Models: Measures: Flags: Ref: Small 70 x 240 cm 65 x 200 cm #5000 Medium 75 x 363 cm 70 x 320 cm #5001 Large 75 x 520 cm 70 x 420 cm #5002

#### Tipa Flag

Models: Measures: Flags: Small 78 x 220 cm Medium 95 x 350 cm Large 114 x 480 cm

75 x 190 cm 92 x 320 cm 109 x 390 cm

Ref: #5000 #5001 #5002

#### Mini Flag

- Table and Window models printed using fabric

Models: Measures: Flags: Ref: 45 x 23 cm 40 x 14 cm #5501 Window 75 x 33 cm 59 x 24 cm #5500

#### 4m/5m Flag

- Plastic base Flags filled with water
- The telescopic aluminium flag pole fits into a plastic base
- Rotates according to the wind direction

 Models:
 Flags:
 Ref:

 4m
 80 x 280 cm
 #5200

 5m
 110 x 400 cm
 #5300

4m Flag 40 liters Plastic Base -Telescopic pole

#### City Flag

- The City Flag can be used with PVC banner or textile material
- Exceptionally strong
- Can with stand winds up to 45 km/h  $\,$

 Models:
 Measures:
 Flags:
 Ref:

 City Flag
 89 x 200 cm
 80 x 200 cm
 #5400