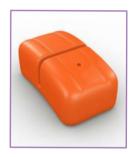

#### Easy Wall

- Our Easy Wall allows you to connect rigid board materials in a firm grip
- The panel stand is straight and stable
- Filled with 6 liter water or sand for extra weight
- 10mm width slot