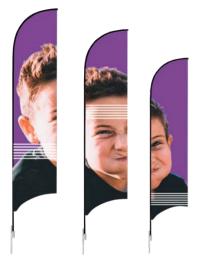

#### Wind Flag

Including Bag

Models: Measures: Flags: Ref: Small 70 x 240 cm 65 x 200 cm #5000 Medium 75 x 363 cm 70 x 320 cm #5001 Large 75 x 520 cm 70 x 420 cm #5002