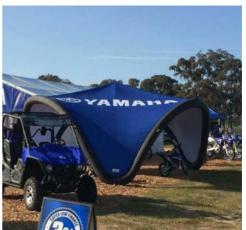

## Inflatables

Our large range of innovative inflatable solutions can be used for a variety of purposes including inflatable tents, air tents, inflatable marquees and air columns.

These inflatables shelters are perfect for outdoors uses such as sporting and racing events. They add something special to your market stall thanks to their unique design.

All our inflatable tents are available in a variety of sizes from our compact 3x3m to a massive 6x6m, they can be custom printed with a range of options and possibilities.

Inflatable Sizes and Options p. 16-17
Inflatable Tents p. 18-19
Threeflatable Tent p. 20
Air Column p. 21