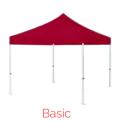

### **Tent Classic**

#### Classic Gazebo Tent

- Roof is spring tensioned and is available with PVC coating
- Strong and stable base
- Foldable 'umbrella' structure

Ref: Models: Measures: #7400 Classic 3 x 3 300 x 300 cm Classic 4 x 4 400 x 400 cm #7800