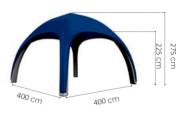

#### Inflatable Tent

- Innovative inflatable solution
- Legs have additional valves so water can be added to provide ballast / counterweight

| Models: | Measures:          | Ref:  |
|---------|--------------------|-------|
| 3 x 3 m | 300 x 300 x 235 cm | #7230 |
| 4 x 4 m | 400 x 400 x 275 cm | #7240 |
| 5 x 5 m | 500 x 500 x 345 cm | #7250 |
| 6 x 6 m | 600 x 600 x 417 cm | #7260 |