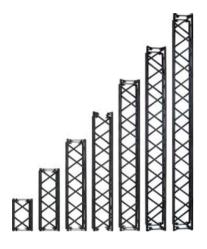

#### **Outdoor Truss**

- 15x15cm foldable truss for easy store and transportation
- Aluminium structure with plastic cover
- Very easy to assemble and disassemble
- Accessorize with shelves, counter, lights, and brochure holder

Measures: Ref: Frame 10 x 10 cm 20 cm #3017 30 cm #3018 40 cm #3019 50 cm #3020 #3023 80 cm 90 cm #3024 100 cm #3025 110 cm #3026 120 cm #3027 140 cm #3072 150 cm #3028 180 cm #3029

Foldable module