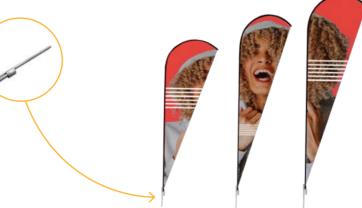

## Flags

Our flags come in a range of shapes and sizes to support all your display needs.

It creates a simple stunning product, perfect as advertising opportunity inside or outside. Our large choice of sizes and shapes can be used anywhere.

The wide range of pole types and accessories will allow your flags to fit in any environment situation.

Flags Sizes p. 24
Wind / Tipa Flag p. 25
H Flag p. 26
Mini Flag p. 27
Flag Bases p. 28
4m/5m Flag - City Flag p. 29

#### Wind Flag

Including Bag

Models: Measures: Flags: Ref: Small 70 x 240 cm 65 x 200 cm #5000 Medium 75 x 363 cm 70 x 320 cm #5001 Large 75 x 520 cm 70 x 420 cm #5002