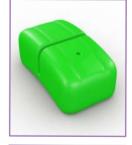

#### Easy Wall

- Our Easy Wall allows you to connect rigid board materials in a firm grip
- The panel stand is straight and stable
- Filled with 6 liter water or sand for extra weight
- 10mm width slot