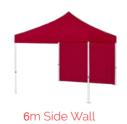

#### Gazebo Tent Accessories

**#7703** 7.5kg Weight

**#7704** 15kg Weight

**#7732** 150W\*3 LED

**#7731** 500w\*3 Heather

#7705 Spike & Ropes

#7730 Flag Connector

#7733 Wheels

#7710 Sandbag

#7736 Connector for 2 tents