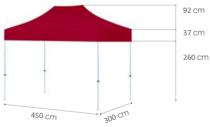

## TENTS SIZES —

97 cm 37 cm 200 cm

**#7400 3x3** Gazebo Tent

**4x4** Gazebo Tent

#7500 **3x4,5** Gazebo Tent

**3x6** Gazebo Tent

**4x8** Gazebo Tent

#### XXL Gazebo Tent

- Wind resistant between 20 to 48 km/h
- High-tech 2mm thick
- Available in 3x6m and 4x8m

Models: Measures: Ref: 3 x 6 300 x 600 cm #7600 4 x 8 400 x 800 cm #7910