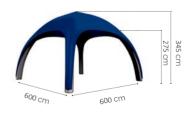

#### Inflatable Tent

- Innovative inflatable solution
- Legs have additional valves so water can be added to provide ballast / counterweight

| Models: | Measures:          | Ref:  |
|---------|--------------------|-------|
| 3 x 3 m | 300 x 300 x 235 cm | #7230 |
| 4 x 4 m | 400 x 400 x 275 cm | #7240 |
| 5 x 5 m | 500 x 500 x 345 cm | #7250 |
| 6 x 6 m | 600 x 600 x 417 cm | #7260 |