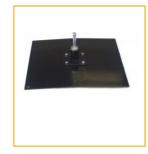

#### Flag bases

#5100 Cross Base

**#5102** 10 kg Flatbase

#5103 Plastic Base 15L

**#5103 + 5100**Cross & Plastic Base

#5104 Water Balloon

#5105 Car Base

**#5101**Spike