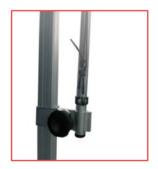

#### Gazebo Tent Accessories

**#7703** 7.5kg Weight

**#7704** 15kg Weight

**#7732** 150W\*3 LED

**#7731** 500w\*3 Heather

#7705 Spike & Ropes

#7730 Flag Connector

#7733 Wheels