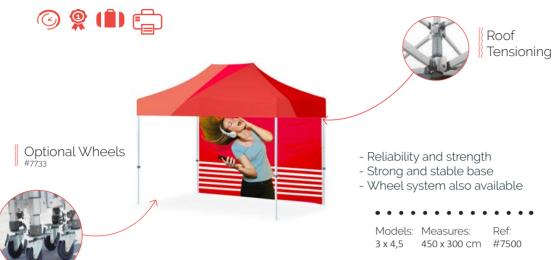

#### Classic Gazebo Tent

- Roof is spring tensioned and is available with PVC coating
- Strong and stable base
- Foldable 'umbrella' structure

Ref: Models: Measures: #7400 Classic 3 x 3 300 x 300 cm Classic 4 x 4 400 x 400 cm #7800

#### Gazebo Tent Accessories

**#7703** 7.5kg Weight

**#7704** 15kg Weight

**#7732** 150W\*3 LED

**#7731** 500w\*3 Heather

#7705 Spike & Ropes

#7730 Flag Connector

#7733 Wheels