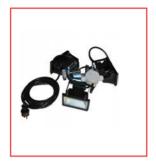

#### Gazebo Tent Accessories

**#7703** 7.5kg Weight

**#7704** 15kg Weight

**#7732** 150W\*3 LED

**#7731** 500w\*3 Heather

#7705 Spike & Ropes

#7730 Flag Connector

#7733 Wheels