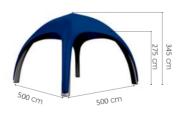

#### Inflatable Tent

- Innovative inflatable solution
- Legs have additional valves so water can be added to provide ballast / counterweight

| Models: | Measures:          | Ref:  |
|---------|--------------------|-------|
| 3 x 3 m | 300 x 300 x 235 cm | #7230 |
| 4 x 4 m | 400 x 400 x 275 cm | #7240 |
| 5 x 5 m | 500 x 500 x 345 cm | #7250 |
| 6 x 6 m | 600 x 600 x 417 cm | #7260 |