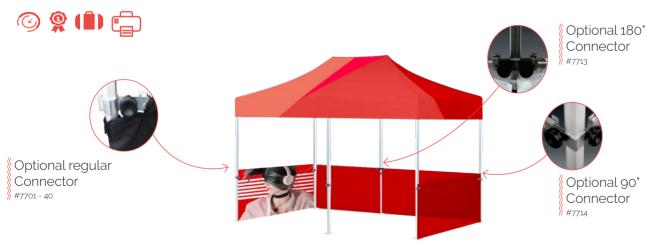

#### Gazebo Tent Accessories

**#7703** 7.5kg Weight

**#7704** 15kg Weight

**#7732** 150W\*3 LED

**#7731** 500w\*3 Heather

#7705 Spike & Ropes

#7730 Flag Connector

#7733 Wheels

#7710 Sandbag

#7736 Connector for 2 tents