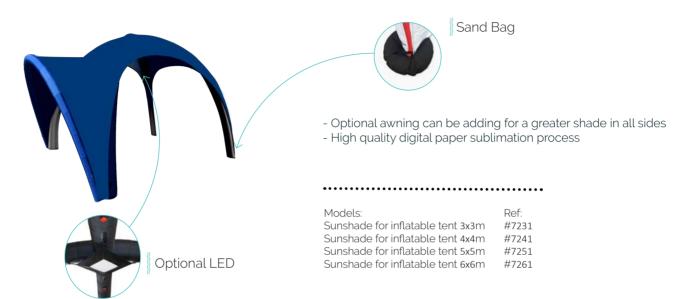

#### Inflatable Sunshade Awning

#7710 Sandbag

#7736 Connector for 2 tents

#### **Optional for every Inflatable:**

Bag Included

#7255 Electric Pump

Steel Pins Included

#7256 Hand Pump

Electric Pump with battery

Sand Bag Included