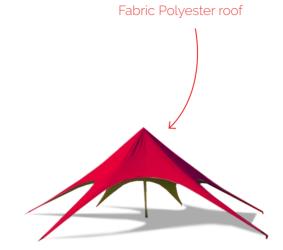

### **Tent Classic**

#### Classic Gazebo Tent

- Roof is spring tensioned and is available with PVC coating
- Strong and stable base
- Foldable 'umbrella' structure

Ref: Models: Measures: #7400 Classic 3 x 3 300 x 300 cm Classic 4 x 4 400 x 400 cm #7800