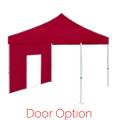

#### **INFLATABLE** OPTIONS —

**Color Options** 

**Design Options** 

One Side Wall

Two or more Side Walls

Window Option

**Awning Option** 

#### Inflatable Side Wall

- Optional side walls can be added to one or all sides - Optional windows and doors can be added
- These options are available for all sizes

Models: Ref: 3m Side Wall #7232 3m Side Wall with Door #7232 - D 3m Side Wall with window #7232 - W