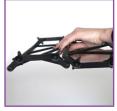

#### **Outdoor Truss**

- 15x15cm foldable truss for easy store and transportation
- Aluminium structure with plastic cover
- Very easy to assemble and disassemble
- Accessorize with shelves, counter, lights, and brochure holder

Measures: Ref: Frame 10 x 10 cm 20 cm #3017 30 cm #3018 40 cm #3019 50 cm #3020 #3023 80 cm 90 cm #3024 100 cm #3025 110 cm #3026 120 cm #3027 140 cm #3072 150 cm #3028 180 cm #3029

Foldable module