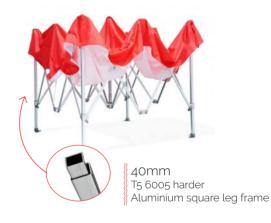

Our range has a suitable marquee for every purpose and every budget.

Only the highest quality materials are used in the production of our tents events, canopies and their folding aluminium frames.

Tents Sizes and Options Aluminium Gazebo Tents Tents Accessories Start Tent

#### Classic Gazebo Tent

- Roof is spring tensioned and is available with PVC coating
- Strong and stable base
- Foldable 'umbrella' structure

Ref: Models: Measures: #7400 Classic 3 x 3 300 x 300 cm Classic 4 x 4 400 x 400 cm #7800

#### XXL Gazebo Tent

- Wind resistant between 20 to 48 km/h
- High-tech 2mm thick
- Available in 3x6m and 4x8m

Models: Measures: Ref: 3 x 6 300 x 600 cm #7600 4 x 8 400 x 800 cm #7910