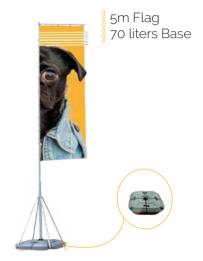

#### 4m/5m Flag

- Plastic base Flags filled with water
- The telescopic aluminium flag pole fits into a plastic base
- Rotates according to the wind direction

 Models:
 Flags:
 Ref:

 4m
 80 x 280 cm
 #5200

 5m
 110 x 400 cm
 #5300

4m Flag 40 liters Plastic Base -Telescopic pole