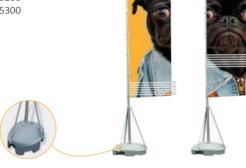

#### 4m/5m Flag

- Plastic base Flags filled with water
- The telescopic aluminium flag pole fits into a plastic base
- Rotates according to the wind direction

 Models:
 Flags:
 Ref:

 4m
 80 x 280 cm
 #5200

 5m
 110 x 400 cm
 #5300

4m Flag 40 liters Plastic Base -Telescopic pole

#### City Flag

- The City Flag can be used with PVC banner or textile material
- Exceptionally strong
- Can with stand winds up to 45 km/h  $\,$

 Models:
 Measures:
 Flags:
 Ref:

 City Flag
 89 x 200 cm
 80 x 200 cm
 #5400