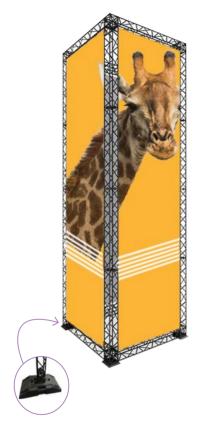

#### **Outdoor Truss**

- 15x15cm foldable truss for easy store and transportation
- Aluminium structure with plastic cover
- Very easy to assemble and disassemble
- Accessorize with shelves, counter, lights, and brochure holder

Measures: Ref: Frame 10 x 10 cm 20 cm #3017 30 cm #3018 40 cm #3019 50 cm #3020 #3023 80 cm 90 cm #3024 100 cm #3025 110 cm #3026 120 cm #3027 140 cm #3072 150 cm #3028 180 cm #3029

Foldable module