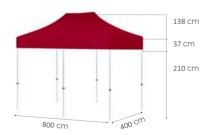

## TENTS SIZES —

97 cm 37 cm 200 cm

**#7400 3x3** Gazebo Tent

**4x4** Gazebo Tent

#7500 **3x4,5** Gazebo Tent

**3x6** Gazebo Tent

**4x8** Gazebo Tent

#### Classic Gazebo Tent

- Roof is spring tensioned and is available with PVC coating
- Strong and stable base
- Foldable 'umbrella' structure

Ref: Models: Measures: #7400 Classic 3 x 3 300 x 300 cm Classic 4 x 4 400 x 400 cm #7800