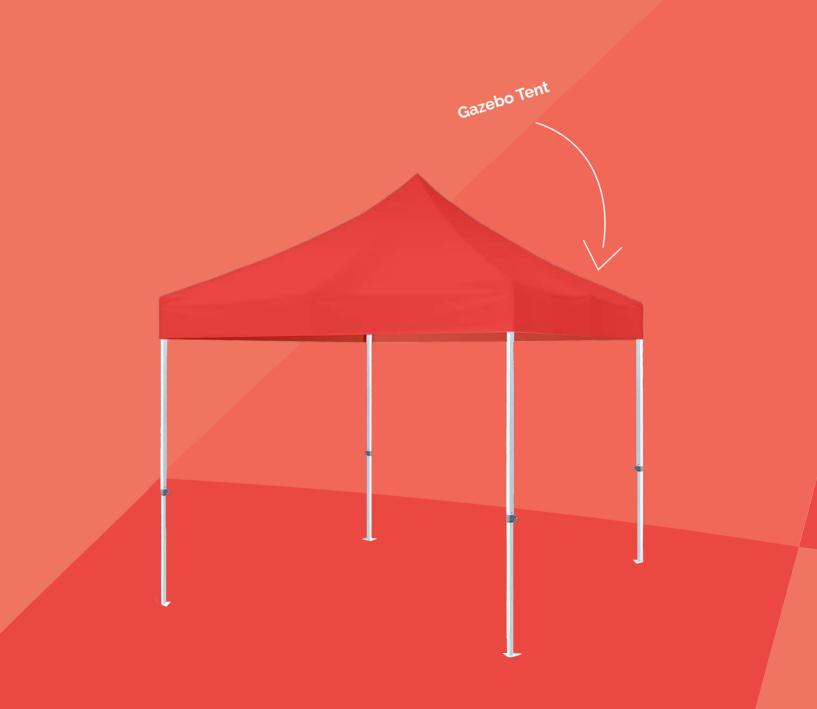

### Tents

We offer the largest range of pop up gazebos, tents and marquees.

Our tents are a sturdy and attractive option for outdoor display – they are a fantastic 'canvas' for visual advertisements and give you lots of space to shelter from the sun or rain.

Our range has a suitable marquee for every purpose and every budget.

Only the highest quality materials are used in the production of our tents events, canopies and their folding aluminium frames.

Tents Sizes and Options Aluminium Gazebo Tents Tents Accessories Start Tent

#### Classic Gazebo Tent

- Roof is spring tensioned and is available with PVC coating
- Strong and stable base
- Foldable 'umbrella' structure

Ref: Models: Measures: #7400 Classic 3 x 3 300 x 300 cm Classic 4 x 4 400 x 400 cm #7800