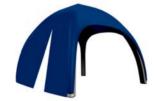

## Inflatables

Our large range of innovative inflatable solutions can be used for a variety of purposes including inflatable tents, air tents, inflatable marquees and air columns.

These inflatables shelters are perfect for outdoors uses such as sporting and racing events. They add something special to your market stall thanks to their unique design.

All our inflatable tents are available in a variety of sizes from our compact 3x3m to a massive 6x6m, they can be custom printed with a range of options and possibilities.

Inflatable Sizes and Options p. 16-17
Inflatable Tents p. 18-19
Threeflatable Tent p. 20
Air Column p. 21

#### Inflatable Tent

- Innovative inflatable solution
- Legs have additional valves so water can be added to provide ballast / counterweight

| Models: | Measures:          | Ref:  |
|---------|--------------------|-------|
| 3 x 3 m | 300 x 300 x 235 cm | #7230 |
| 4 x 4 m | 400 x 400 x 275 cm | #7240 |
| 5 x 5 m | 500 x 500 x 345 cm | #7250 |
| 6 x 6 m | 600 x 600 x 417 cm | #7260 |