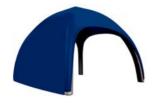

## Inflatables

Our large range of innovative inflatable solutions can be used for a variety of purposes including inflatable tents, air tents, inflatable marquees and air columns.

These inflatables shelters are perfect for outdoors uses such as sporting and racing events. They add something special to your market stall thanks to their unique design.

All our inflatable tents are available in a variety of sizes from our compact 3x3m to a massive 6x6m, they can be custom printed with a range of options and possibilities.

Inflatable Sizes and Options p. 16-17
Inflatable Tents p. 18-19
Threeflatable Tent p. 20
Air Column p. 21

#### Inflatable Tent

- Innovative inflatable solution
- Legs have additional valves so water can be added to provide ballast / counterweight

| Models: | Measures:          | Ref:  |
|---------|--------------------|-------|
| 3 x 3 m | 300 x 300 x 235 cm | #7230 |
| 4 x 4 m | 400 x 400 x 275 cm | #7240 |
| 5 x 5 m | 500 x 500 x 345 cm | #7250 |
| 6 x 6 m | 600 x 600 x 417 cm | #7260 |