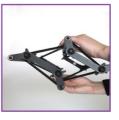

#### **Outdoor Truss**

- 15x15cm foldable truss for easy store and transportation
- Aluminium structure with plastic cover
- Very easy to assemble and disassemble
- Accessorize with shelves, counter, lights, and brochure holder

Measures: Ref: Frame 10 x 10 cm 20 cm #3017 30 cm #3018 40 cm #3019 50 cm #3020 #3023 80 cm 90 cm #3024 100 cm #3025 110 cm #3026 120 cm #3027 140 cm #3072 150 cm #3028 180 cm #3029

Foldable module