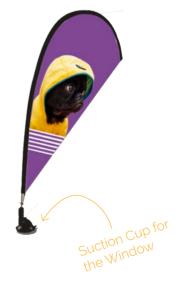

#### Mini Flag

- Table and Window models printed using fabric

Models: Measures: Flags: Ref: 45 x 23 cm 40 x 14 cm #5501 Window 75 x 33 cm 59 x 24 cm #5500