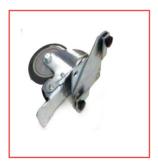

#### Gazebo Tent Accessories

**#7703** 7.5kg Weight

**#7704** 15kg Weight

**#7732** 150W\*3 LED

**#7731** 500w\*3 Heather

#7705 Spike & Ropes

#7730 Flag Connector

#7733 Wheels