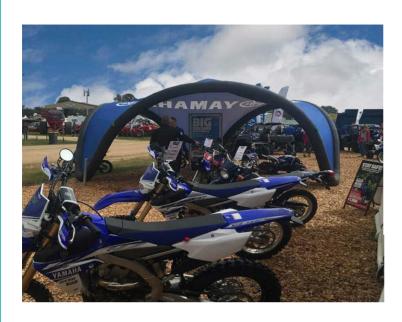

## Inflatables

Our large range of innovative inflatable solutions can be used for a variety of purposes including inflatable tents, air tents, inflatable marquees and air columns.

These inflatables shelters are perfect for outdoors uses such as sporting and racing events. They add something special to your market stall thanks to their unique design.

All our inflatable tents are available in a variety of sizes from our compact 3x3m to a massive 6x6m, they can be custom printed with a range of options and possibilities.

Inflatable Sizes and Options p. 16-17
Inflatable Tents p. 18-19
Threeflatable Tent p. 20
Air Column p. 21