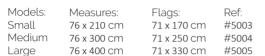

#### Wind Flag

Including Bag

Models: Measures: Flags: Ref: Small 70 x 240 cm 65 x 200 cm #5000 Medium 75 x 363 cm 70 x 320 cm #5001 Large 75 x 520 cm 70 x 420 cm #5002