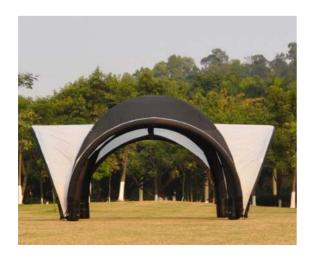

#### Inflatable Tent

- Innovative inflatable solution
- Legs have additional valves so water can be added to provide ballast / counterweight

| Models: | Measures:          | Ref:  |
|---------|--------------------|-------|
| 3 x 3 m | 300 x 300 x 235 cm | #7230 |
| 4 x 4 m | 400 x 400 x 275 cm | #7240 |
| 5 x 5 m | 500 x 500 x 345 cm | #7250 |
| 6 x 6 m | 600 x 600 x 417 cm | #7260 |