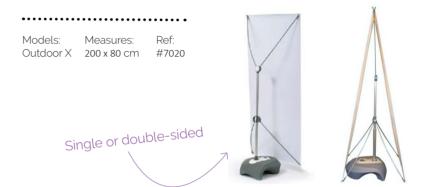

#### Aluminium Frame

- Portable large format Banner
- Long term outdoor frame for single or double-sided graphics
- Available in two sizes
- Made of Aluminium

 Models:
 Area Print:
 Ref:

 1 x 2,5 m
 84 x 234 cm
 #7001

 1,25 x 3 m
 109 x 284 cm
 #7002