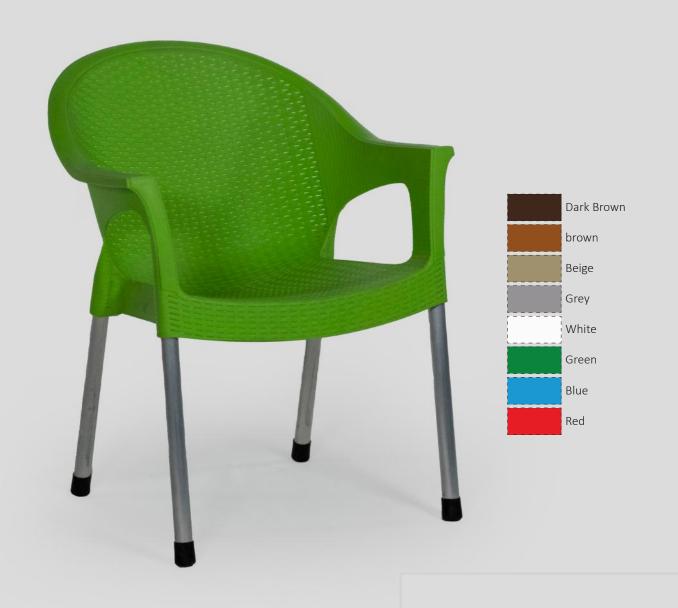

60cm

2000 Pieces

HASEER KITCHEN

**CODE:** 102A

 $6I_{cm}$ 

58cm

3.1

SHEEFA