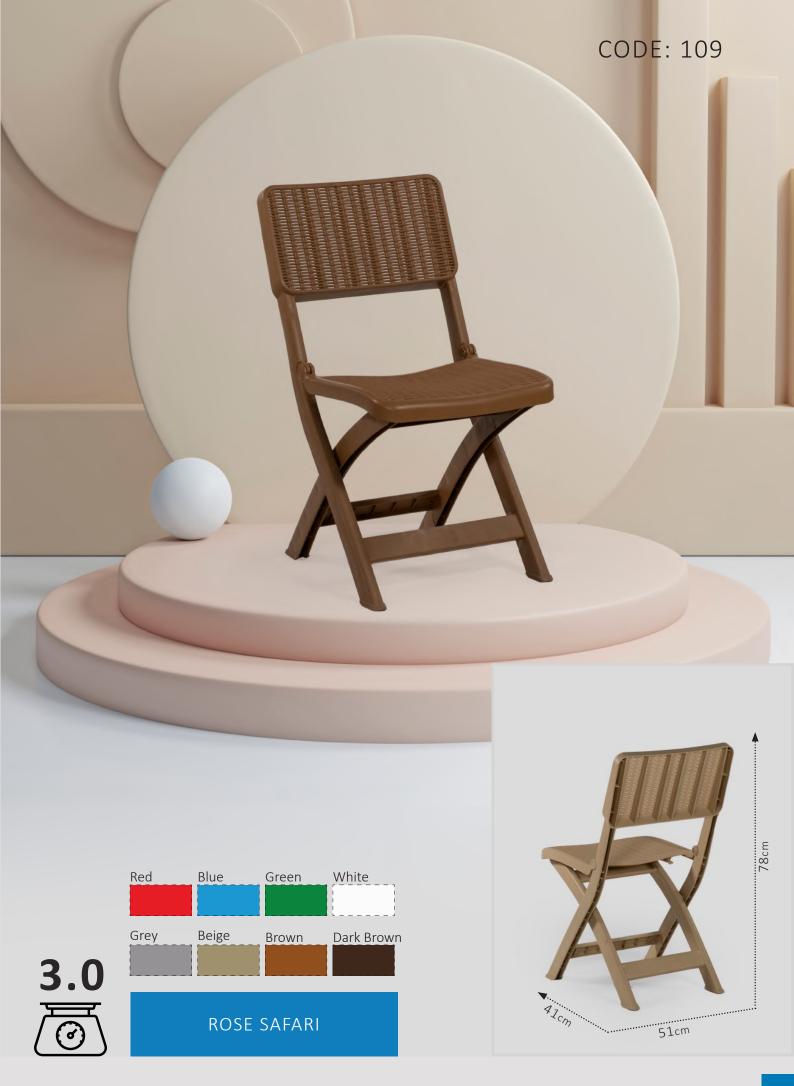

during production right at the very beginning of new product development phase

Our research and development department benchmarks similar products on the market and prepares design guidelines prior to designing a new product. Each market sample studied carefullyto observe both negative and positive design features. When we design a new product, we always consider practical and comfortable use by the end user for easy living















CODE: 131 CODE: 132



















**1370** Pieces

**1880** Pieces









08

























5.35



CAMEL











PASHA















ASAD













3.5





CAMEL







2.4





SHALAL











DAIM



















**1700** Pieces

ROYAL

60<sub>CM</sub>

60cm











2000 Pieces

HASEER KITCHEN

**CODE:** 102A













 $6I_{cm}$ 

58cm

3.1

SHEEFA

CODE: 106A











3.8 ②

Daim Plastic

CODE:218 38x38x44 1700 gr



CODE:218 38x38x44 1700 gr





CODE:218 38x38x44 900 gr



CODE:211 38x38x44 1100 gr





CODE:203 38x38x44 1100 gr





CODE: 204 38x38x44 1100 gr



CODE: 190 38x31x48 1500 gr



CODE:200









2.6

CEMEL



SARAB









CODE: 110











ELEPHANT







ZINE

Daim Plastic













MICKY





CODE: 217c



60cm

90cm



KINDERGARTEN



















CODE: 216 90x150x72 14000 gr





CODE: 215 90x90x73 9500 gr











CODE: 60LT CODE: 70LT

3.5 60

4.0 70



CODE: 10LT CODE: 120LT

9.0 120





CODE: 250 CODE: 251









CODE: 252 CODE: 253







CODE: 254 CODE: 255







CODE: 256

3.5 9+1