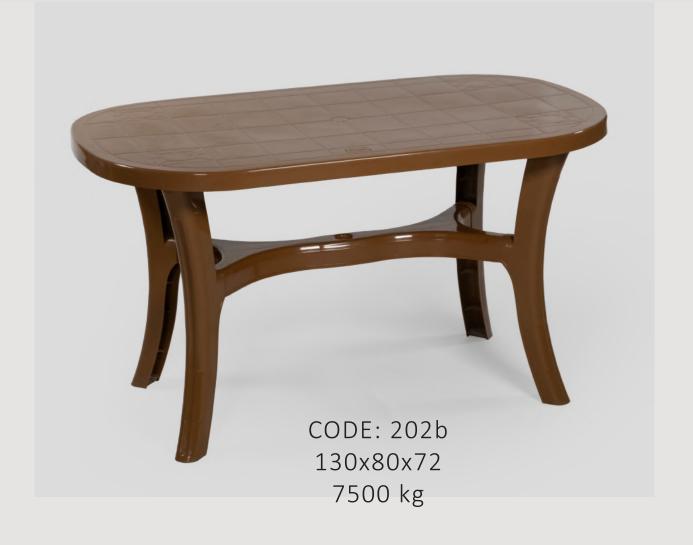

**1370** Pieces

**1880** Pieces









08

























5.35



CAMEL











PASHA















ASAD













3.5





CAMEL







2.4





SHALAL











DAIM



















**1700** Pieces

ROYAL

60<sub>CM</sub>

60cm











2000 Pieces

HASEER KITCHEN

**CODE:** 102A













 $6I_{cm}$ 

58cm

3.1

SHEEFA

CODE: 106A











3.8 ②

Daim Plastic

CODE:218 38x38x44 1700 gr



CODE:218 38x38x44 1700 gr





CODE:218 38x38x44 900 gr



CODE:211 38x38x44 1100 gr





CODE:203 38x38x44 1100 gr





CODE: 204 38x38x44 1100 gr



CODE: 190 38x31x48 1500 gr



CODE:200









2.6

CEMEL



SARAB









CODE: 110











ELEPHANT







ZINE

Daim Plastic













MICKY





CODE: 217c



60cm

90cm



KINDERGARTEN



















CODE: 216 90x150x72 14000 gr





CODE: 215 90x90x73 9500 gr











CODE: 60LT CODE: 70LT

3.5 60

4.0 70



CODE: 10LT CODE: 120LT

9.0 120





CODE: 250 CODE: 251









CODE: 252 CODE: 253







CODE: 254 CODE: 255







CODE: 256

3.5 9+1