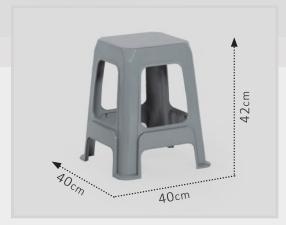

CODE: 106A

3.8 ②

Daim Plastic

CODE:218 38x38x44 1700 gr

CODE:218 38x38x44 1700 gr

CODE:218 38x38x44 900 gr

CODE:211 38x38x44 1100 gr

CODE:203 38x38x44 1100 gr