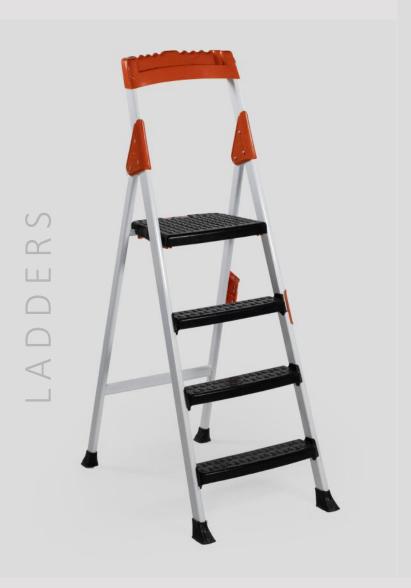

CAMEL







2.4





SHALAL











DAIM



















**1700** Pieces

ROYAL

60<sub>CM</sub>

60cm











2000 Pieces

HASEER KITCHEN

**CODE:** 102A













 $6I_{cm}$ 

58cm

3.1

SHEEFA

CODE: 106A











3.8 ②

Daim Plastic

CODE:218 38x38x44 1700 gr



CODE:218 38x38x44 1700 gr





CODE:218 38x38x44 900 gr



CODE:211 38x38x44 1100 gr





CODE:203 38x38x44 1100 gr





CODE: 204 38x38x44 1100 gr



CODE: 190 38x31x48 1500 gr



CODE:200









2.6

CEMEL



SARAB









CODE: 110











ELEPHANT







ZINE

Daim Plastic













MICKY





CODE: 217c



60cm

90cm



KINDERGARTEN



















CODE: 216 90x150x72 14000 gr





CODE: 215 90x90x73 9500 gr











CODE: 60LT CODE: 70LT

3.5 60

4.0 70



CODE: 10LT CODE: 120LT

9.0 120





CODE: 250 CODE: 251









CODE: 252 CODE: 253







CODE: 254 CODE: 255







CODE: 256

3.5 9+1