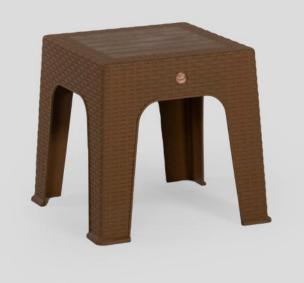

CODE: 106A

3.8 ②

Daim Plastic

CODE:218 38x38x44 1700 gr

CODE:218 38x38x44 1700 gr

CODE:218 38x38x44 900 gr

CODE:211 38x38x44 1100 gr

CODE:203 38x38x44 1100 gr