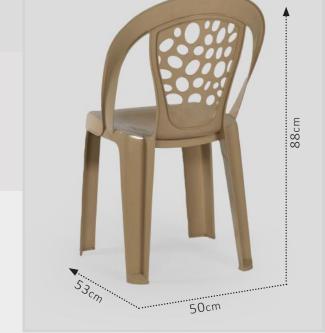

s during production right at the very beginning of new product development phase

Our research and development department benchmarks similar products on the market and prepares design guidelines prior to designing a new product. Each market sample studied carefullyto observe both negative and positive design features. When we design a new product, we always consider practical and comfortable use by the end user for easy living















CODE: 131 CODE: 132



















**1370** Pieces

**1880** Pieces









08

























5.35



CAMEL











PASHA















ASAD













3.5





CAMEL







2.4





SHALAL











DAIM



















**1700** Pieces

ROYAL

60<sub>CM</sub>

60cm











2000 Pieces

HASEER KITCHEN

**CODE:** 102A













 $6I_{cm}$ 

58cm

3.1

SHEEFA

CODE: 106A











3.8 ②

Daim Plastic

CODE:218 38x38x44 1700 gr



CODE:218 38x38x44 1700 gr





CODE:218 38x38x44 900 gr



CODE:211 38x38x44 1100 gr





CODE:203 38x38x44 1100 gr





CODE: 204 38x38x44 1100 gr



CODE: 190 38x31x48 1500 gr



CODE:200









2.6

CEMEL



SARAB









CODE: 110











ELEPHANT







ZINE

Daim Plastic













MICKY





CODE: 217c



60cm

90cm



KINDERGARTEN



















CODE: 216 90x150x72 14000 gr





CODE: 215 90x90x73 9500 gr











CODE: 60LT CODE: 70LT

3.5 60

4.0 70



CODE: 10LT CODE: 120LT

9.0 120





CODE: 250 CODE: 251









CODE: 252 CODE: 253







CODE: 254 CODE: 255







CODE: 256

3.5 9+1