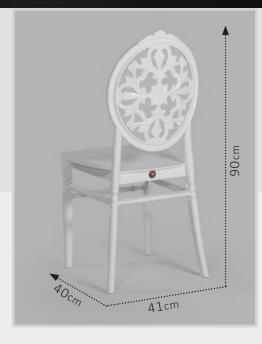

ies represents innovative and high quality products that help simply life.

Iraq Plastics has developed a wide array of categories from home and garden to outdoor furniture products

Quality assurance of our products starts at the beginning of new product development phase. Production department works with engineering department to eliminate possible problems during production right at the very beginning of new product development phase

Our research and development department benchmarks similar products on the market and prepares design guidelines prior to designing a new product. Each market sample studied carefullyto observe both negative and positive design features. When we design a new product, we always consider practical and comfortable use by the end user for easy living















CODE: 131 CODE: 132



















**1370** Pieces

**1880** Pieces









08

























5.35



CAMEL











PASHA















ASAD













3.5





CAMEL







2.4





SHALAL











DAIM



















**1700** Pieces

ROYAL

60<sub>CM</sub>

60cm











2000 Pieces

HASEER KITCHEN

**CODE:** 102A













 $6I_{cm}$ 

58cm

3.1

SHEEFA

CODE: 106A











3.8 ②

Daim Plastic

CODE:218 38x38x44 1700 gr



CODE:218 38x38x44 1700 gr





CODE:218 38x38x44 900 gr



CODE:211 38x38x44 1100 gr





CODE:203 38x38x44 1100 gr





CODE: 204 38x38x44 1100 gr



CODE: 190 38x31x48 1500 gr



CODE:200









2.6

CEMEL



SARAB









CODE: 110











ELEPHANT







ZINE

Daim Plastic













MICKY





CODE: 217c



60cm

90