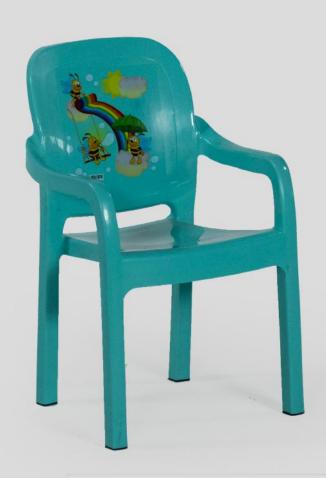

ZINE

Daim Plastic

MICKY

CODE: 217c

60cm

90cm

KINDERGARTEN

CODE: 216 90x150x72 14000 gr