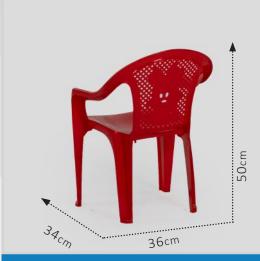

ZINE

Daim Plastic

MICKY

CODE: 217c

60cm

90cm

KINDERGARTEN

CODE: 216 90x150x72 14000 gr