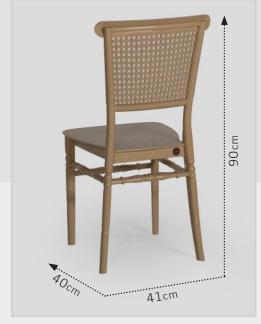

ality products that help simply life.

Iraq Plastics has developed a wide array of categories from home and garden to outdoor furniture products

Quality assurance of our products starts at the beginning of new product development phase. Production department works with engineering department to eliminate possible problems during production right at the very beginning of new product development phase

Our research and development department benchmarks similar products on the market and prepares design guidelines prior to designing a new product. Each market sample studied carefullyto observe both negative and positive design features. When we design a new product, we always consider practical and comfortable use by the end user for easy living















CODE: 131 CODE: 132



















**1370** Pieces

**1880** Pieces









08

























5.35



CAMEL











PASHA















ASAD













3.5





CAMEL







2.4





SHALAL











DAIM



















**1700** Pieces

ROYAL

60<sub>CM</sub>

60cm











2000 Pieces

HASEER KITCHEN

**CODE:** 102A













 $6I_{cm}$ 

58cm

3.1

SHEEFA

CODE: 106A











3.8 ②

Daim Plastic

CODE:218 38x38x44 1700 gr



CODE:218 38x38x44 1700 gr





CODE:218 38x38x44 900 gr



CODE:211 38x38x44 1100 gr





CODE:203 38x38x44 1100 gr





CODE: 204 38x38x44 1100 gr



CODE: 190 38x31x48 1500 gr



CODE:200









2.6

CEMEL



SARAB









CODE: 110











ELEPHANT







ZINE

Daim Plastic













MICKY





CODE: 217c



60cm

90cm



KINDERGARTEN