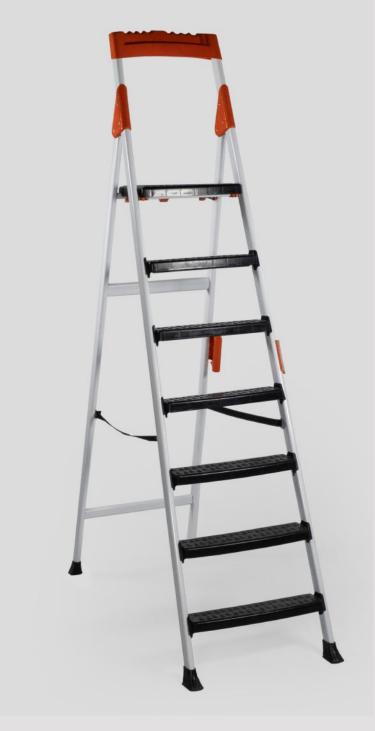

L











DAIM



















**1700** Pieces

ROYAL

60<sub>CM</sub>

60cm











2000 Pieces

HASEER KITCHEN

**CODE:** 102A













 $6I_{cm}$ 

58cm

3.1

SHEEFA

CODE: 106A











3.8 ②

Daim Plastic

CODE:218 38x38x44 1700 gr



CODE:218 38x38x44 1700 gr





CODE:218 38x38x44 900 gr



CODE:211 38x38x44 1100 gr





CODE:203 38x38x44 1100 gr





CODE: 204 38x38x44 1100 gr



CODE: 190 38x31x48 1500 gr



CODE:200









2.6

CEMEL



SARAB









CODE: 110











ELEPHANT







ZINE

Daim Plastic













MICKY





CODE: 217c



60cm

90cm



KINDERGARTEN



















CODE: 216 90x150x72 14000 gr





CODE: 215 90x90x73 9500 gr











CODE: 60LT CODE: 70LT

3.5 60

4.0 70



CODE: 10LT CODE: 120LT

9.0 120





CODE: 250 CODE: 251









CODE: 252 CODE: 253







CODE: 254 CODE: 255







CODE: 256

3.5 9+1