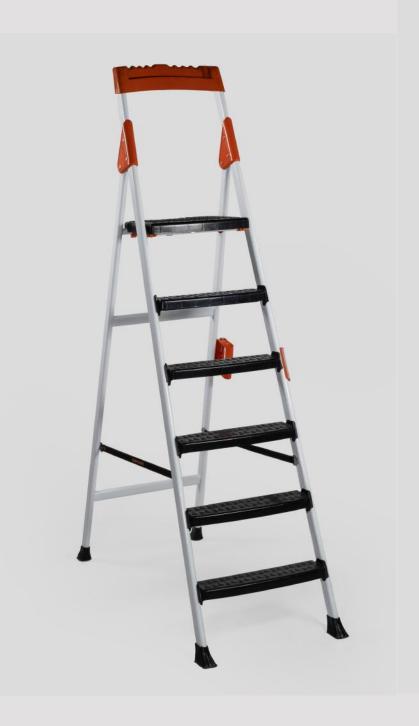

LAL











DAIM



















**1700** Pieces

ROYAL

60<sub>CM</sub>

60cm











2000 Pieces

HASEER KITCHEN

**CODE:** 102A













 $6I_{cm}$ 

58cm

3.1

SHEEFA

CODE: 106A











3.8 ②

Daim Plastic

CODE:218 38x38x44 1700 gr



CODE:218 38x38x44 1700 gr





CODE:218 38x38x44 900 gr



CODE:211 38x38x44 1100 gr





CODE:203 38x38x44 1100 gr





CODE: 204 38x38x44 1100 gr



CODE: 190 38x31x48 1500 gr



CODE:200









2.6

CEMEL



SARAB









CODE: 110











ELEPHANT







ZINE

Daim Plastic













MICKY





CODE: 217c



60cm

90cm



KINDERGARTEN



















CODE: 216 90x150x72 14000 gr





CODE: 215 90x90x73 9500 gr











CODE: 60LT CODE: 70LT

3.5 60

4.0 70



CODE: 10LT CODE: 120LT

9.0 120





CODE: 250 CODE: 251









CODE: 252 CODE: 253







CODE: 254 CODE: 255







CODE: 256

3.5 9+1