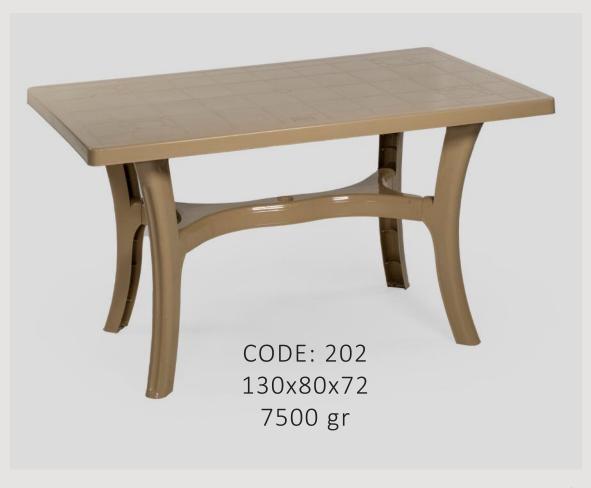

**1370** Pieces

**1880** Pieces









08

























5.35



CAMEL











PASHA















ASAD













3.5





CAMEL







2.4





SHALAL











DAIM



















**1700** Pieces

ROYAL

60<sub>CM</sub>

60cm











2000 Pieces

HASEER KITCHEN

**CODE:** 102A













 $6I_{cm}$ 

58cm

3.1

SHEEFA

CODE: 106A











3.8 ②

Daim Plastic

CODE:218 38x38x44 1700 gr



CODE:218 38x38x44 1700 gr





CODE:218 38x38x44 900 gr



CODE:211 38x38x44 1100 gr





CODE:203 38x38x44 1100 gr





CODE: 204 38x38x44 1100 gr



CODE: 190 38x31x48 1500 gr



CODE:200









2.6

CEMEL



SARAB









CODE: 110











ELEPHANT







ZINE

Daim Plastic













MICKY





CODE: 217c



60cm

90cm



KINDERGARTEN



















CODE: 216 90x150x72 14000 gr





CODE: 215 90x90x73 9500 gr











CODE: 60LT CODE: 70LT

3.5 60

4.0 70



CODE: 10LT CODE: 120LT

9.0 120





CODE: 250 CODE: 251









CODE: 252 CODE: 253







CODE: 254 CODE: 255







CODE: 256

3.5 9+1