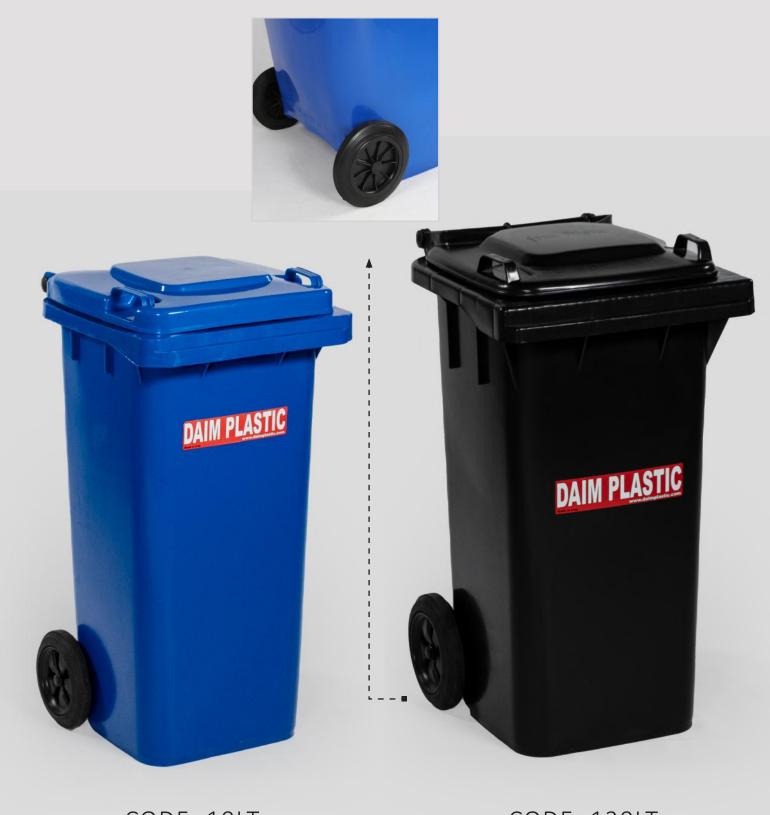

CODE: 215 90x90x73 9500 gr

CODE: 60LT CODE: 70LT

3.5 60

4.0 70

CODE: 10LT CODE: 120LT

9.0 120

CODE: 250 CODE: 251

CODE: 252 CODE: 253