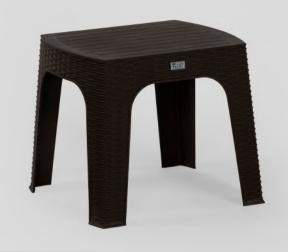

CODE: 106A

3.8 ②

Daim Plastic

CODE:218 38x38x44 1700 gr

CODE:218 38x38x44 1700 gr

CODE:218 38x38x44 900 gr

CODE:211 38x38x44 1100 gr

CODE:203 38x38x44 1100 gr