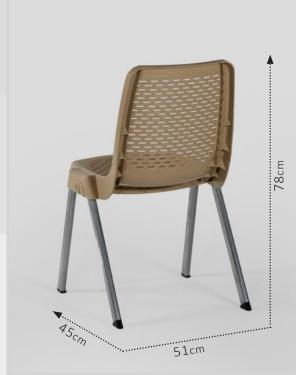

duct development phase

Our research and development department benchmarks similar products on the market and prepares design guidelines prior to designing a new product. Each market sample studied carefullyto observe both negative and positive design features. When we design a new product, we always consider practical and comfortable use by the end user for easy living















CODE: 131 CODE: 132



















**1370** Pieces

**1880** Pieces









08

























5.35



CAMEL











PASHA















ASAD













3.5





CAMEL







2.4





SHALAL











DAIM



















**1700** Pieces

ROYAL

60<sub>CM</sub>

60cm











2000 Pieces

HASEER KITCHEN

**CODE:** 102A













 $6I_{cm}$ 

58cm

3.1

SHEEFA

CODE: 106A











3.8 ②

Daim Plastic

CODE:218 38x38x44 1700 gr



CODE:218 38x38x44 1700 gr





CODE:218 38x38x44 900 gr



CODE:211 38x38x44 1100 gr





CODE:203 38x38x44 1100 gr





CODE: 204 38x38x44 1100 gr



CODE: 190 38x31x48 1500 gr



CODE:200









2.6

CEMEL



SARAB









CODE: 110











ELEPHANT







ZINE

Daim Plastic













MICKY





CODE: 217c



60cm

90cm



KINDERGARTEN



















CODE: 216 90x150x72 14000 gr





CODE: 215 90x90x73 9500 gr











CODE: 60LT CODE: 70LT

3.5 60

4.0 70



CODE: 10LT CODE: 120LT

9.0 120





CODE: 250 CODE: 251









CODE: 252 CODE: 253







CODE: 254 CODE: 255







CODE: 256

3.5 9+1