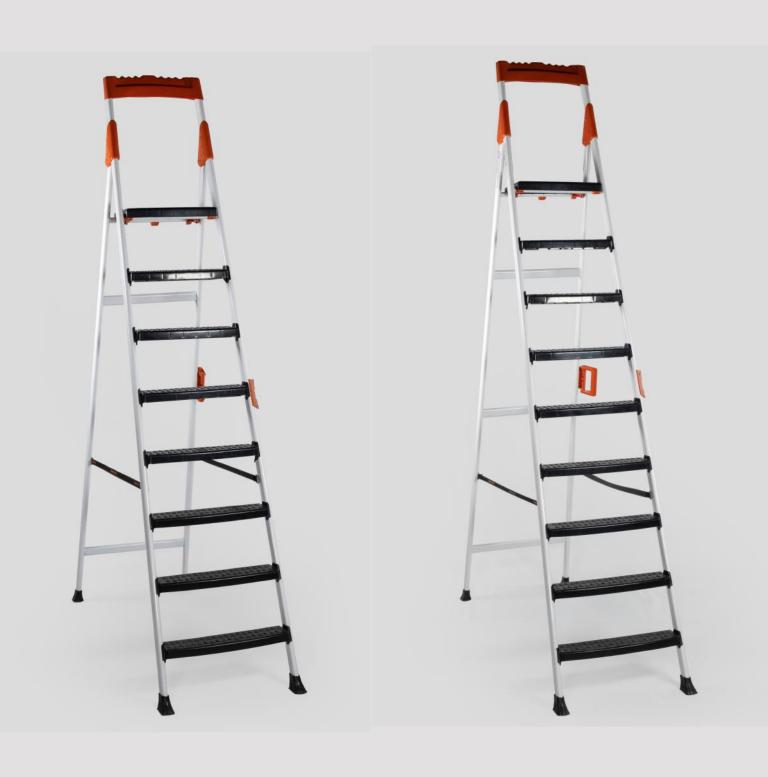

**1700** Pieces

ROYAL

60<sub>CM</sub>

60cm











2000 Pieces

HASEER KITCHEN

**CODE:** 102A













 $6I_{cm}$ 

58cm

3.1

SHEEFA

CODE: 106A











3.8 ②

Daim Plastic

CODE:218 38x38x44 1700 gr



CODE:218 38x38x44 1700 gr





CODE:218 38x38x44 900 gr



CODE:211 38x38x44 1100 gr





CODE:203 38x38x44 1100 gr





CODE: 204 38x38x44 1100 gr



CODE: 190 38x31x48 1500 gr



CODE:200









2.6

CEMEL



SARAB









CODE: 110











ELEPHANT







ZINE

Daim Plastic













MICKY





CODE: 217c



60cm

90cm



KINDERGARTEN



















CODE: 216 90x150x72 14000 gr





CODE: 215 90x90x73 9500 gr











CODE: 60LT CODE: 70LT

3.5 60

4.0 70



CODE: 10LT CODE: 120LT

9.0 120





CODE: 250 CODE: 251









CODE: 252 CODE: 253







CODE: 254 CODE: 255







CODE: 256

3.5 9+1