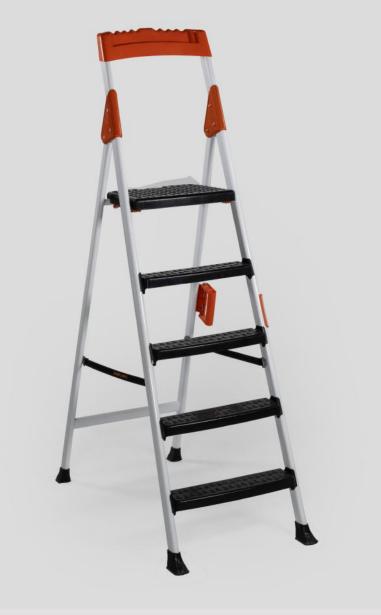

CAMEL







2.4





SHALAL











DAIM



















**1700** Pieces

ROYAL

60<sub>CM</sub>

60cm











2000 Pieces

HASEER KITCHEN

**CODE:** 102A













 $6I_{cm}$ 

58cm

3.1

SHEEFA

CODE: 106A











3.8 ②

Daim Plastic

CODE:218 38x38x44 1700 gr



CODE:218 38x38x44 1700 gr





CODE:218 38x38x44 900 gr



CODE:211 38x38x44 1100 gr





CODE:203 38x38x44 1100 gr





CODE: 204 38x38x44 1100 gr



CODE: 190 38x31x48 1500 gr



CODE:200









2.6

CEMEL



SARAB









CODE: 110











ELEPHANT







ZINE

Daim Plastic













MICKY





CODE: 217c



60cm

90cm



KINDERGARTEN



















CODE: 216 90x150x72 14000 gr





CODE: 215 90x90x73 9500 gr











CODE: 60LT CODE: 70LT

3.5 60

4.0 70



CODE: 10LT CODE: 120LT

9.0 120





CODE: 250 CODE: 251









CODE: 252 CODE: 253







CODE: 254 CODE: 255







CODE: 256

3.5 9+1