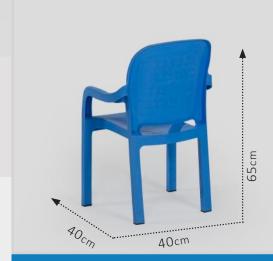

ZINE

Daim Plastic

MICKY

CODE: 217c

60cm

90cm

KINDERGARTEN

CODE: 216 90x150x72 14000 gr