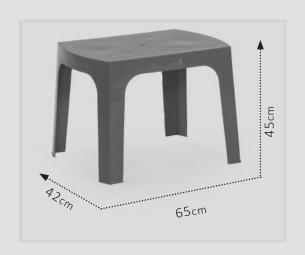

CODE: 106A

3.8 ②

Daim Plastic

CODE:218 38x38x44 1700 gr

CODE:218 38x38x44 1700 gr

CODE:218 38x38x44 900 gr

CODE:211 38x38x44 1100 gr

CODE:203 38x38x44 1100 gr