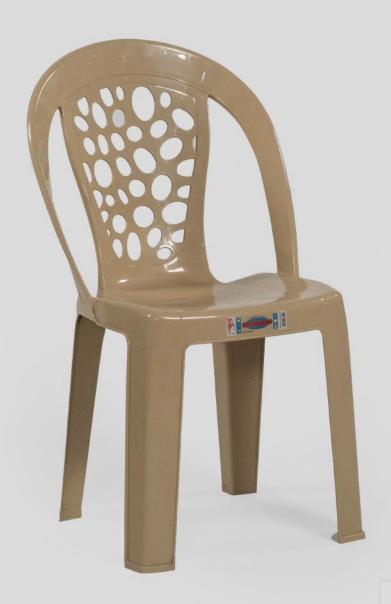

3.5

CAMEL

2.4

SHALAL

DAIM

**1700** Pieces

ROYAL

60<sub>CM</sub>

60cm

2000 Pieces

HASEER KITCHEN

**CODE:** 102A

 $6I_{cm}$ 

58cm

3.1

SHEEFA