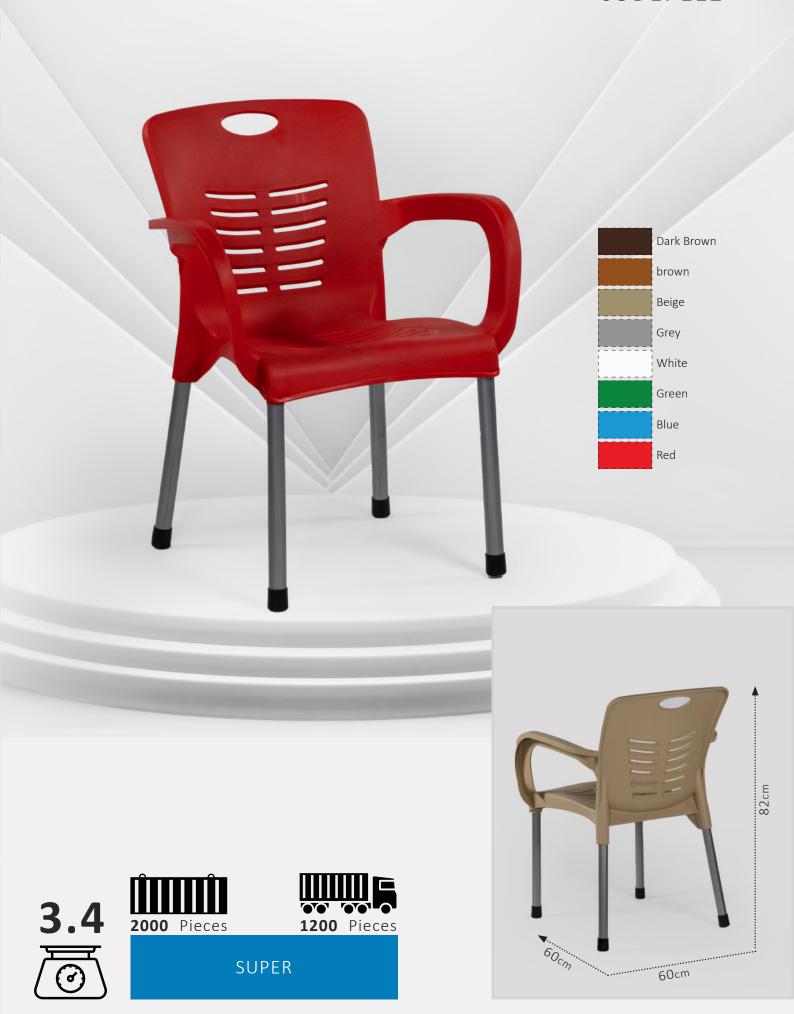

60cm

2000 Pieces

HASEER KITCHEN

**CODE:** 102A

 $6I_{cm}$ 

58cm

3.1

SHEEFA