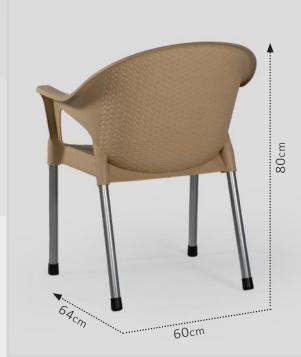

60cm

2000 Pieces

HASEER KITCHEN

**CODE:** 102A

 $6I_{cm}$ 

58cm

3.1

SHEEFA