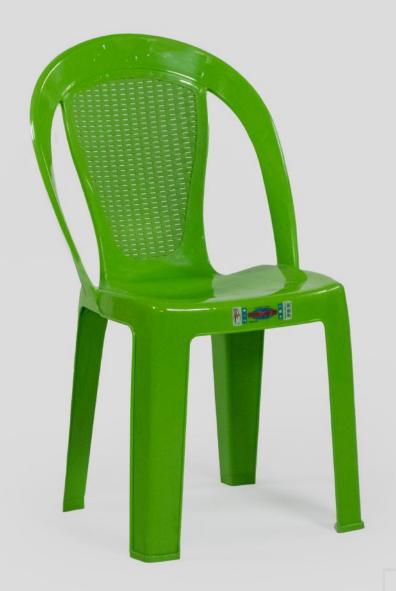

60cm

2000 Pieces

HASEER KITCHEN

**CODE:** 102A

 $6I_{cm}$ 

58cm

3.1

SHEEFA