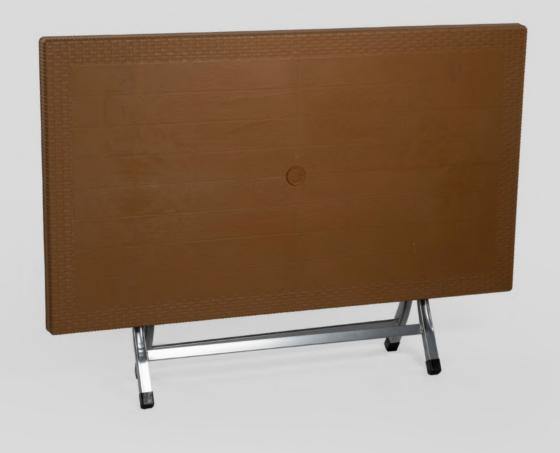

**1370** Pieces

**1880** Pieces









08

























5.35



CAMEL











PASHA















ASAD













3.5





CAMEL







2.4





SHALAL











DAIM



















**1700** Pieces

ROYAL

60<sub>CM</sub>

60cm











2000 Pieces

HASEER KITCHEN

**CODE:** 102A













 $6I_{cm}$ 

58cm

3.1

SHEEFA

CODE: 106A











3.8 ②

Daim Plastic

CODE:218 38x38x44 1700 gr



CODE:218 38x38x44 1700 gr





CODE:218 38x38x44 900 gr



CODE:211 38x38x44 1100 gr





CODE:203 38x38x44 1100 gr





CODE: 204 38x38x44 1100 gr



CODE: 190 38x31x48 1500 gr



CODE:200









2.6

CEMEL



SARAB









CODE: 110











ELEPHANT







ZINE

Daim Plastic













MICKY





CODE: 217c



60cm

90cm



KINDERGARTEN



















CODE: 216 90x150x72 14000 gr





CODE: 215 90x90x73 9500 gr











CODE: 60LT CODE: 70LT

3.5 60

4.0 70



CODE: 10LT CODE: 120LT

9.0 120





CODE: 250 CODE: 251









CODE: 252 CODE: 253







CODE: 254 CODE: 255







CODE: 256

3.5 9+1