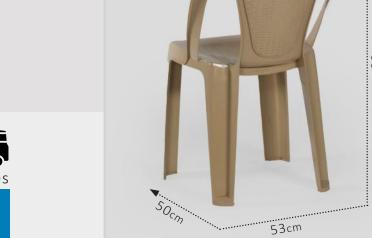

3.5

CAMEL

2.4

SHALAL

DAIM

**1700** Pieces

ROYAL

60<sub>CM</sub>

60cm

2000 Pieces

HASEER KITCHEN

**CODE:** 102A

 $6I_{cm}$ 

58cm

3.1

SHEEFA