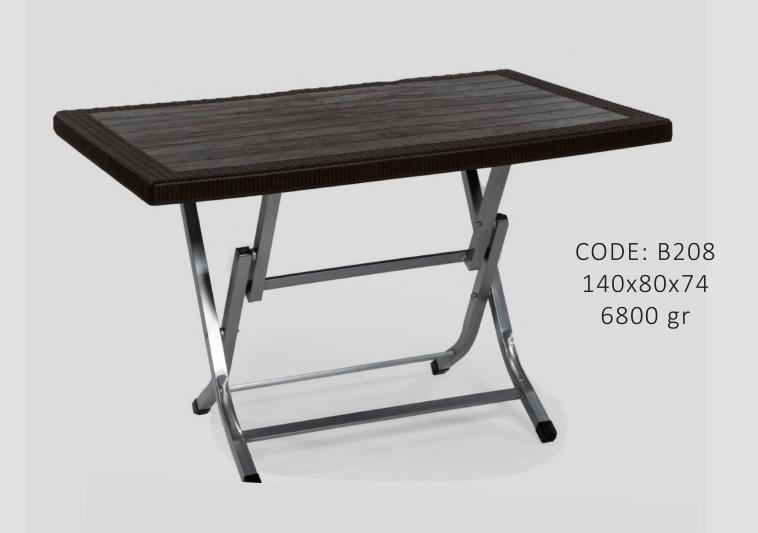

**1370** Pieces

**1880** Pieces









08

























5.35



CAMEL











PASHA















ASAD













3.5





CAMEL







2.4





SHALAL











DAIM



















**1700** Pieces

ROYAL

60<sub>CM</sub>

60cm











2000 Pieces

HASEER KITCHEN

**CODE:** 102A













 $6I_{cm}$ 

58cm

3.1

SHEEFA

CODE: 106A











3.8 ②

Daim Plastic

CODE:218 38x38x44 1700 gr



CODE:218 38x38x44 1700 gr





CODE:218 38x38x44 900 gr



CODE:211 38x38x44 1100 gr





CODE:203 38x38x44 1100 gr





CODE: 204 38x38x44 1100 gr



CODE: 190 38x31x48 1500 gr



CODE:200









2.6

CEMEL



SARAB









CODE: 110











ELEPHANT







ZINE

Daim Plastic













MICKY





CODE: 217c



60cm

90cm



KINDERGARTEN



















CODE: 216 90x150x72 14000 gr





CODE: 215 90x90x73 9500 gr











CODE: 60LT CODE: 70LT

3.5 60

4.0 70



CODE: 10LT CODE: 120LT

9.0 120





CODE: 250 CODE: 251









CODE: 252 CODE: 253







CODE: 254 CODE: 255







CODE: 256

3.5 9+1