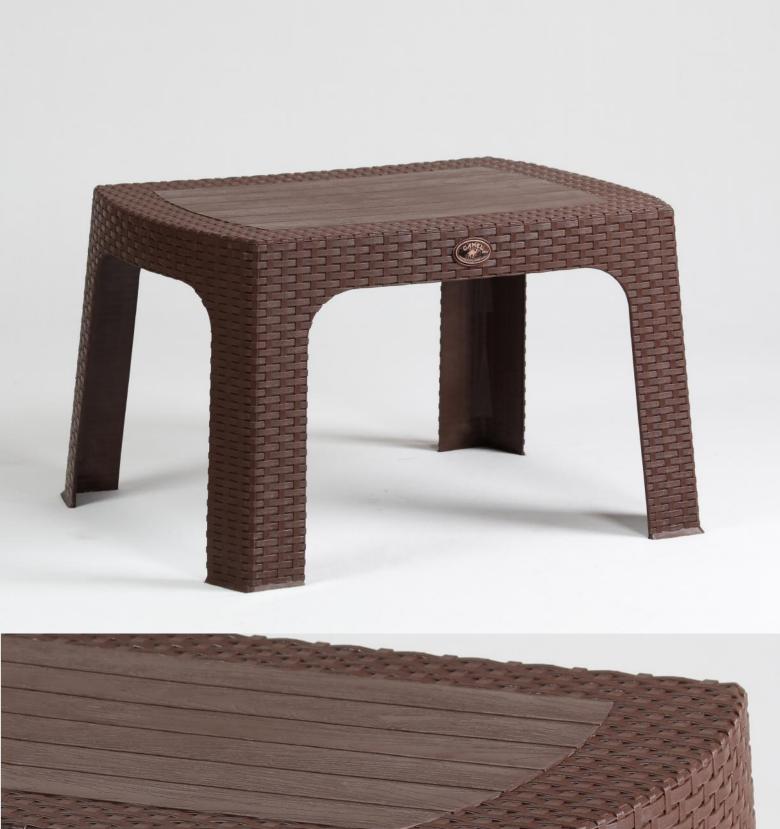

CODE: 106A

3.8 ②

Daim Plastic

CODE:218 38x38x44 1700 gr

CODE:218 38x38x44 1700 gr

CODE:218 38x38x44 900 gr

CODE:211 38x38x44 1100 gr

CODE:203 38x38x44 1100 gr