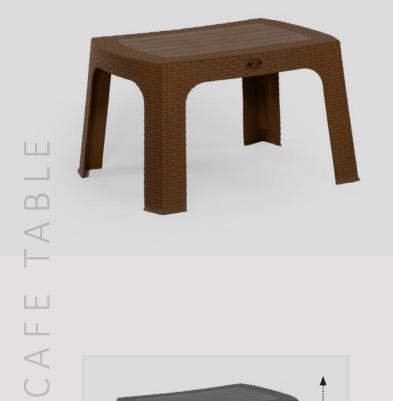

e design features. When we design a new product, we always consider practical and comfortable use by the end user for easy living















CODE: 131 CODE: 132



















**1370** Pieces

**1880** Pieces









08

























5.35



CAMEL











PASHA















ASAD













3.5





CAMEL







2.4





SHALAL











DAIM



















**1700** Pieces

ROYAL

60<sub>CM</sub>

60cm











2000 Pieces

HASEER KITCHEN

**CODE:** 102A













 $6I_{cm}$ 

58cm

3.1

SHEEFA

CODE: 106A











3.8 ②

Daim Plastic

CODE:218 38x38x44 1700 gr



CODE:218 38x38x44 1700 gr





CODE:218 38x38x44 900 gr



CODE:211 38x38x44 1100 gr





CODE:203 38x38x44 1100 gr





CODE: 204 38x38x44 1100 gr



CODE: 190 38x31x48 1500 gr



CODE:200









2.6

CEMEL



SARAB









CODE: 110











ELEPHANT







ZINE

Daim Plastic













MICKY





CODE: 217c



60cm

90cm



KINDERGARTEN



















CODE: 216 90x150x72 14000 gr





CODE: 215 90x90x73 9500 gr











CODE: 60LT CODE: 70LT

3.5 60

4.0 70



CODE: 10LT CODE: 120LT

9.0 120





CODE: 250 CODE: 251









CODE: 252 CODE: 253







CODE: 254 CODE: 255







CODE: 256

3.5 9+1