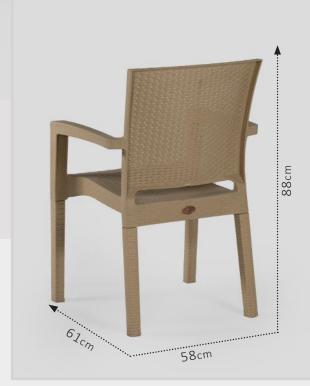

60cm

2000 Pieces

HASEER KITCHEN

**CODE:** 102A

 $6I_{cm}$ 

58cm

3.1

SHEEFA