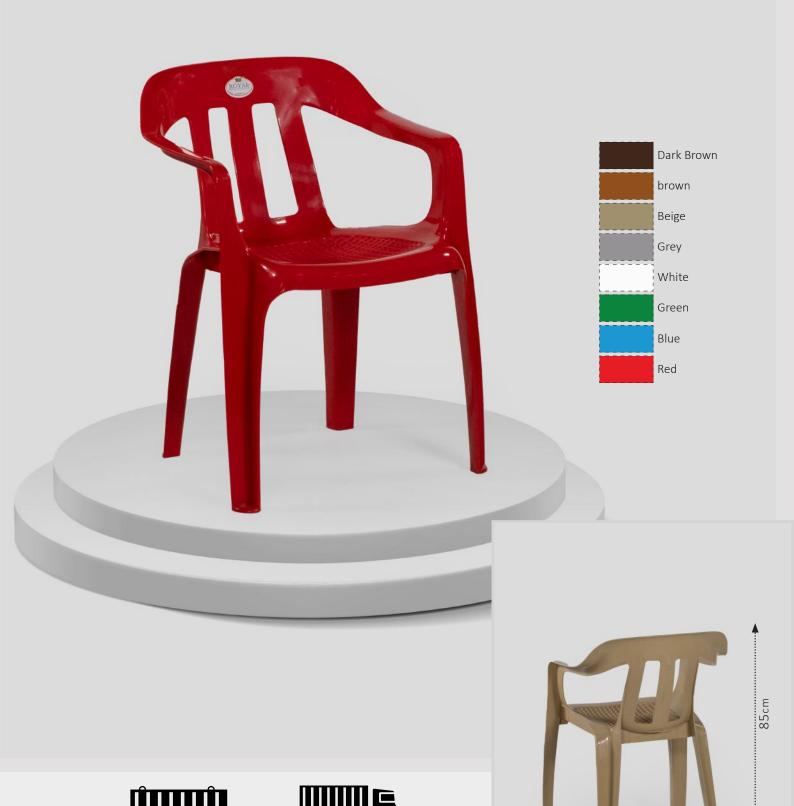

CODE: 131 CODE: 132

**1370** Pieces

**1880** Pieces

08

5.35

CAMEL

PASHA

ASAD

3.5

CAMEL

2.4

SHALAL

DAIM

**1700** Pieces

ROYAL

60<sub>CM</sub>