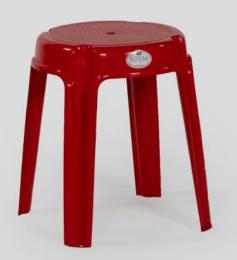

CODE: 106A

3.8 ②

Daim Plastic

CODE:218 38x38x44 1700 gr

CODE:218 38x38x44 1700 gr

CODE:218 38x38x44 900 gr

CODE:211 38x38x44 1100 gr

CODE:203 38x38x44 1100 gr