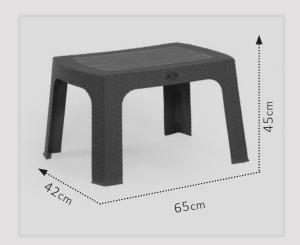

CODE: 106A

3.8 ②

Daim Plastic

CODE:218 38x38x44 1700 gr

CODE:218 38x38x44 1700 gr

CODE:218 38x38x44 900 gr

CODE:211 38x38x44 1100 gr

CODE:203 38x38x44 1100 gr