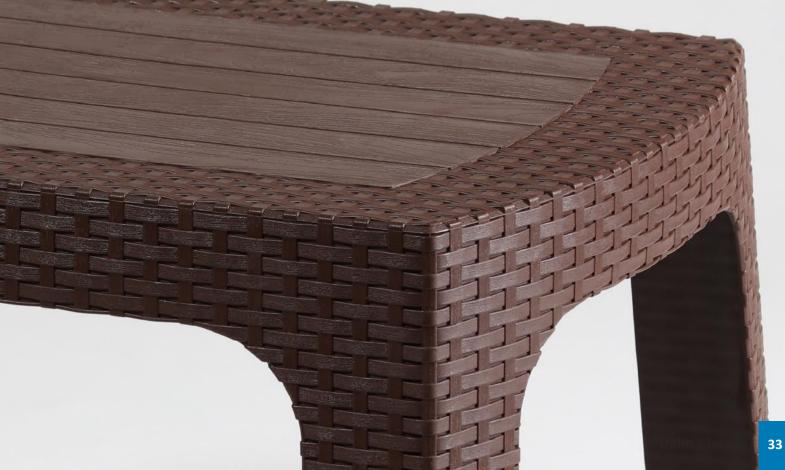

CODE: 106A

3.8 ②

Daim Plastic

CODE:218 38x38x44 1700 gr

CODE:218 38x38x44 1700 gr

CODE:218 38x38x44 900 gr

CODE:211 38x38x44 1100 gr

CODE:203 38x38x44 1100 gr