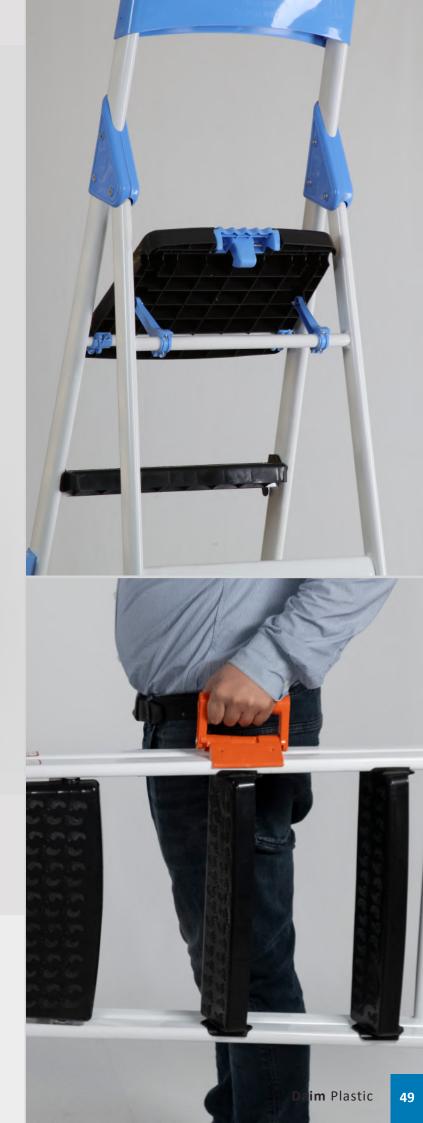

60cm











2000 Pieces

HASEER KITCHEN

**CODE:** 102A













 $6I_{cm}$ 

58cm

3.1

SHEEFA

CODE: 106A











3.8 ②

Daim Plastic

CODE:218 38x38x44 1700 gr



CODE:218 38x38x44 1700 gr





CODE:218 38x38x44 900 gr



CODE:211 38x38x44 1100 gr





CODE:203 38x38x44 1100 gr





CODE: 204 38x38x44 1100 gr



CODE: 190 38x31x48 1500 gr



CODE:200









2.6

CEMEL



SARAB









CODE: 110











ELEPHANT







ZINE

Daim Plastic













MICKY





CODE: 217c



60cm

90cm



KINDERGARTEN



















CODE: 216 90x150x72 14000 gr





CODE: 215 90x90x73 9500 gr











CODE: 60LT CODE: 70LT

3.5 60

4.0 70



CODE: 10LT CODE: 120LT

9.0 120





CODE: 250 CODE: 251









CODE: 252 CODE: 253







CODE: 254 CODE: 255







CODE: 256

3.5 9+1