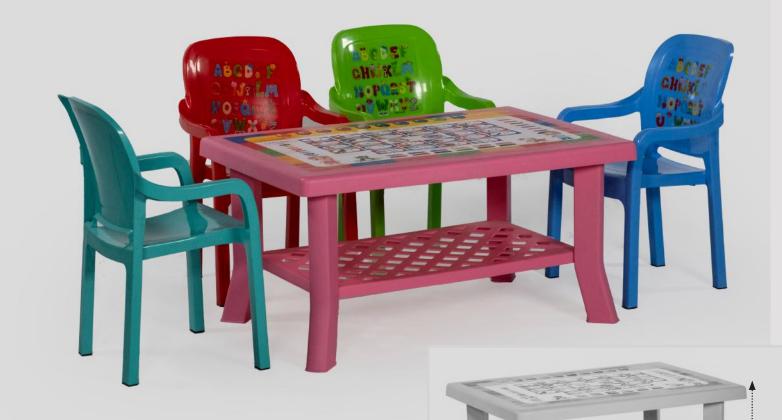

ZINE

Daim Plastic

MICKY

CODE: 217c

60cm

90cm

KINDERGARTEN

CODE: 216 90x150x72 14000 gr