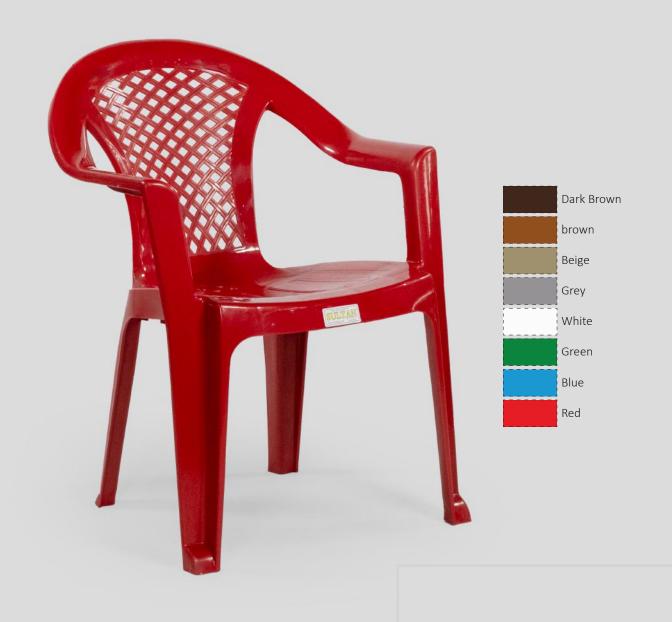

60cm

2000 Pieces

HASEER KITCHEN

**CODE:** 102A

 $6I_{cm}$ 

58cm

3.1

SHEEFA