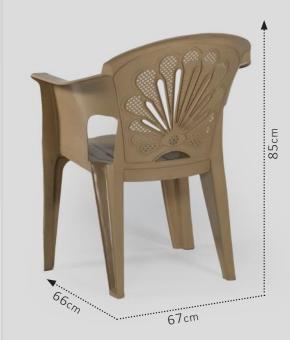

CODE: 131 CODE: 132

**1370** Pieces

**1880** Pieces

08

5.35

CAMEL

PASHA

ASAD

3.5

CAMEL

2.4

SHALAL

DAIM

**1700** Pieces

ROYAL

60<sub>CM</sub>