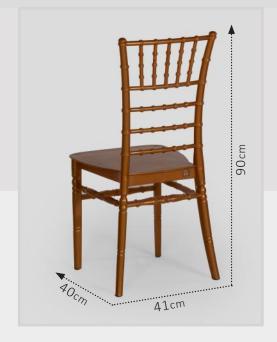

q Plastics has developed a wide array of categories from home and garden to outdoor furniture products

Quality assurance of our products starts at the beginning of new product development phase. Production department works with engineering department to eliminate possible problems during production right at the very beginning of new product development phase

Our research and development department benchmarks similar products on the market and prepares design guidelines prior to designing a new product. Each market sample studied carefullyto observe both negative and positive design features. When we design a new product, we always consider practical and comfortable use by the end user for easy living















CODE: 131 CODE: 132



















**1370** Pieces

**1880** Pieces









08

























5.35



CAMEL











PASHA















ASAD













3.5





CAMEL







2.4





SHALAL











DAIM



















**1700** Pieces

ROYAL

60<sub>CM</sub>

60cm











2000 Pieces

HASEER KITCHEN

**CODE:** 102A













 $6I_{cm}$ 

58cm

3.1

SHEEFA

CODE: 106A











3.8 ②

Daim Plastic

CODE:218 38x38x44 1700 gr



CODE:218 38x38x44 1700 gr





CODE:218 38x38x44 900 gr



CODE:211 38x38x44 1100 gr





CODE:203 38x38x44 1100 gr





CODE: 204 38x38x44 1100 gr



CODE: 190 38x31x48 1500 gr



CODE:200









2.6

CEMEL



SARAB









CODE: 110











ELEPHANT







ZINE

Daim Plastic













MICKY





CODE: 217c



60cm

90cm



KINDERGARTEN



















CODE: 216 90x150x72 14000 gr





CODE: 2