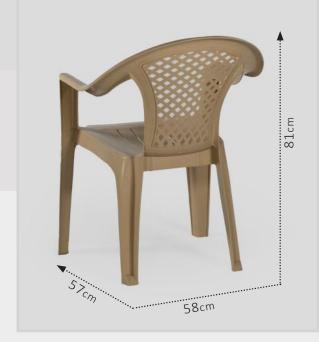

60cm

2000 Pieces

HASEER KITCHEN

**CODE:** 102A

 $6I_{cm}$ 

58cm

3.1

SHEEFA