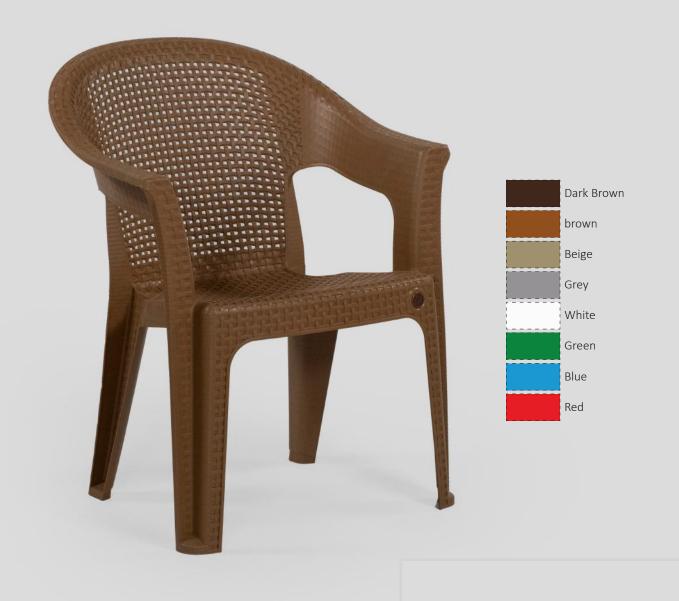

60cm

2000 Pieces

HASEER KITCHEN

**CODE:** 102A

 $6I_{cm}$ 

58cm

3.1

SHEEFA