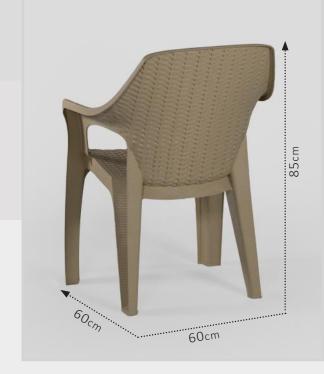

60cm

2000 Pieces

HASEER KITCHEN

**CODE:** 102A

 $6I_{cm}$ 

58cm

3.1

SHEEFA