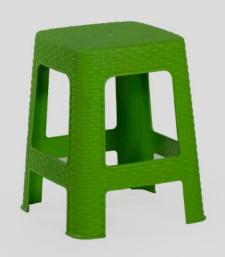

CODE: 106A

3.8 ②

Daim Plastic

CODE:218 38x38x44 1700 gr

CODE:218 38x38x44 1700 gr

CODE:218 38x38x44 900 gr

CODE:211 38x38x44 1100 gr

CODE:203 38x38x44 1100 gr