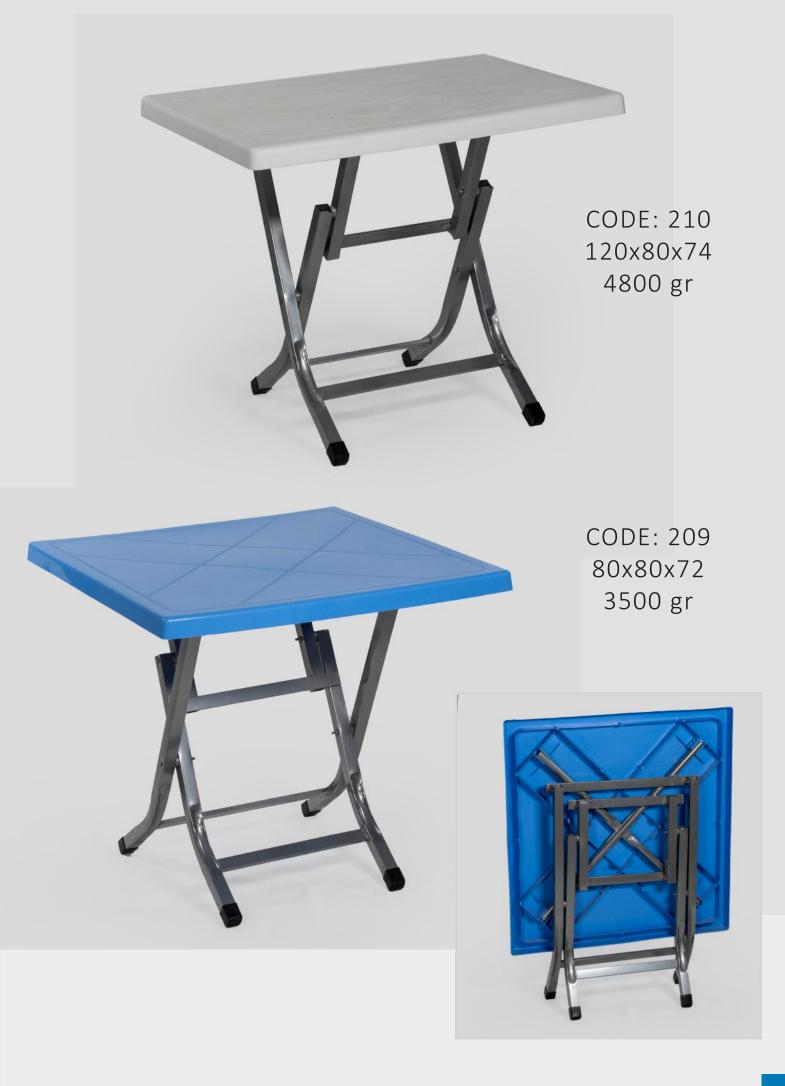

CODE: 106A

3.8 ②

Daim Plastic

CODE:218 38x38x44 1700 gr

CODE:218 38x38x44 1700 gr

CODE:218 38x38x44 900 gr

CODE:211 38x38x44 1100 gr

CODE:203 38x38x44 1100 gr