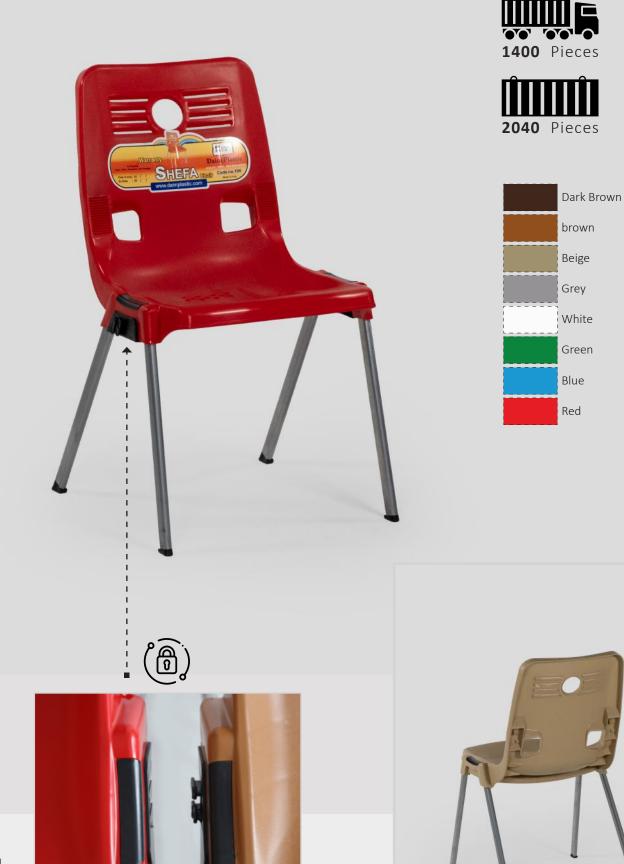

CODE: 131 CODE: 132

**1370** Pieces

**1880** Pieces

08

5.35

CAMEL

PASHA

ASAD