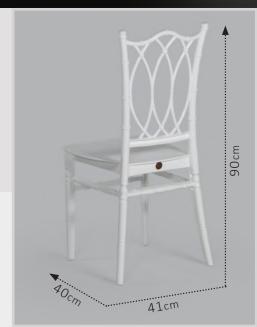

represents innovative and high quality products that help simply life.

Iraq Plastics has developed a wide array of categories from home and garden to outdoor furniture products

Quality assurance of our products starts at the beginning of new product development phase. Production department works with engineering department to eliminate possible problems during production right at the very beginning of new product development phase

Our research and development department benchmarks similar products on the market and prepares design guidelines prior to designing a new product. Each market sample studied carefullyto observe both negative and positive design features. When we design a new product, we always consider practical and comfortable use by the end user for easy living















CODE: 131 CODE: 132



















**1370** Pieces

**1880** Pieces









08

























5.35



CAMEL











PASHA















ASAD













3.5





CAMEL







2.4





SHALAL











DAIM



















**1700** Pieces

ROYAL

60<sub>CM</sub>

60cm











2000 Pieces

HASEER KITCHEN

**CODE:** 102A













 $6I_{cm}$ 

58cm

3.1

SHEEFA

CODE: 106A











3.8 ②

Daim Plastic

CODE:218 38x38x44 1700 gr



CODE:218 38x38x44 1700 gr





CODE:218 38x38x44 900 gr



CODE:211 38x38x44 1100 gr





CODE:203 38x38x44 1100 gr





CODE: 204 38x38x44 1100 gr



CODE: 190 38x31x48 1500 gr



CODE:200









2.6

CEMEL



SARAB









CODE: 110











ELEPHANT







ZINE

Daim Plastic













MICKY





CODE: 217c



60cm

90cm