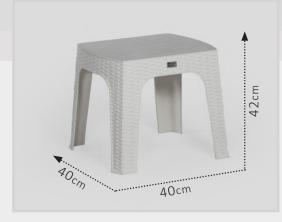

CODE: 106A

3.8 ②

Daim Plastic

CODE:218 38x38x44 1700 gr

CODE:218 38x38x44 1700 gr

CODE:218 38x38x44 900 gr

CODE:211 38x38x44 1100 gr

CODE:203 38x38x44 1100 gr