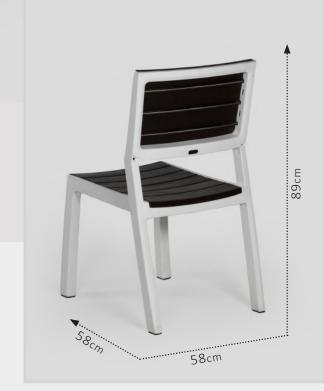

wide array of categories from home and garden to outdoor furniture products

Quality assurance of our products starts at the beginning of new product development phase. Production department works with engineering department to eliminate possible problems during production right at the very beginning of new product development phase

Our research and development department benchmarks similar products on the market and prepares design guidelines prior to designing a new product. Each market sample studied carefullyto observe both negative and positive design features. When we design a new product, we always consider practical and comfortable use by the end user for easy living















CODE: 131 CODE: 132



















**1370** Pieces

**1880** Pieces









08

























5.35



CAMEL











PASHA















ASAD













3.5





CAMEL







2.4





SHALAL











DAIM



















**1700** Pieces

ROYAL

60<sub>CM</sub>

60cm











2000 Pieces

HASEER KITCHEN

**CODE:** 102A













 $6I_{cm}$ 

58cm

3.1

SHEEFA

CODE: 106A











3.8 ②

Daim Plastic

CODE:218 38x38x44 1700 gr



CODE:218 38x38x44 1700 gr





CODE:218 38x38x44 900 gr



CODE:211 38x38x44 1100 gr





CODE:203 38x38x44 1100 gr





CODE: 204 38x38x44 1100 gr



CODE: 190 38x31x48 1500 gr



CODE:200









2.6

CEMEL



SARAB









CODE: 110











ELEPHANT







ZINE

Daim Plastic













MICKY





CODE: 217c



60cm

90cm



KINDERGARTEN



















CODE: 216 90x150x72 14000 gr





CODE: 215 90x90x73 9500 gr