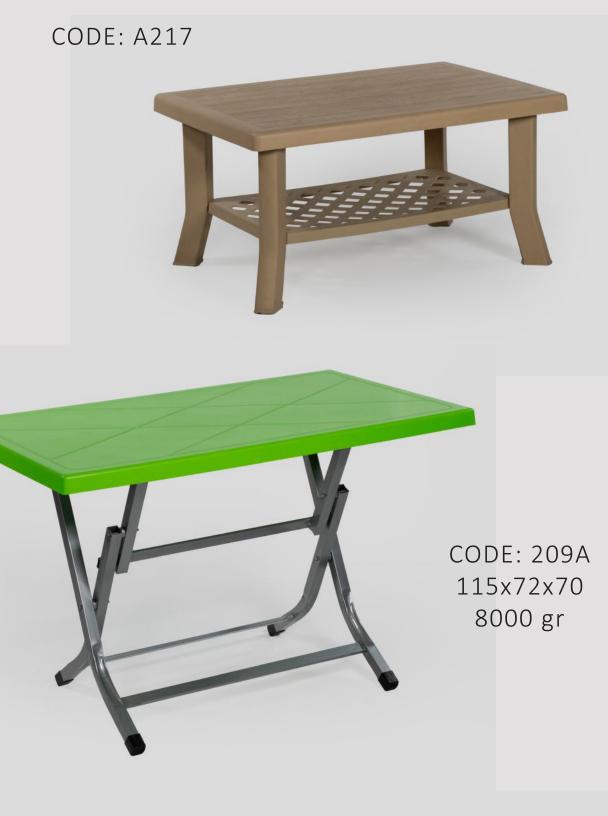

132



















**1370** Pieces

**1880** Pieces









08

























5.35



CAMEL











PASHA















ASAD













3.5





CAMEL







2.4





SHALAL











DAIM



















**1700** Pieces

ROYAL

60<sub>CM</sub>

60cm











2000 Pieces

HASEER KITCHEN

**CODE:** 102A













 $6I_{cm}$ 

58cm

3.1

SHEEFA

CODE: 106A











3.8 ②

Daim Plastic

CODE:218 38x38x44 1700 gr



CODE:218 38x38x44 1700 gr





CODE:218 38x38x44 900 gr



CODE:211 38x38x44 1100 gr





CODE:203 38x38x44 1100 gr





CODE: 204 38x38x44 1100 gr



CODE: 190 38x31x48 1500 gr



CODE:200









2.6

CEMEL



SARAB









CODE: 110











ELEPHANT







ZINE

Daim Plastic













MICKY





CODE: 217c



60cm

90cm



KINDERGARTEN



















CODE: 216 90x150x72 14000 gr





CODE: 215 90x90x73 9500 gr











CODE: 60LT CODE: 70LT

3.5 60

4.0 70



CODE: 10LT CODE: 120LT

9.0 120





CODE: 250 CODE: 251









CODE: 252 CODE: 253







CODE: 254 CODE: 255







CODE: 256

3.5 9+1