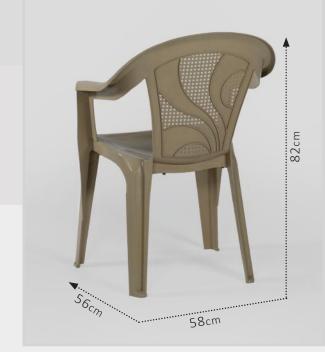

60cm

2000 Pieces

HASEER KITCHEN

**CODE:** 102A

 $6I_{cm}$ 

58cm

3.1

SHEEFA