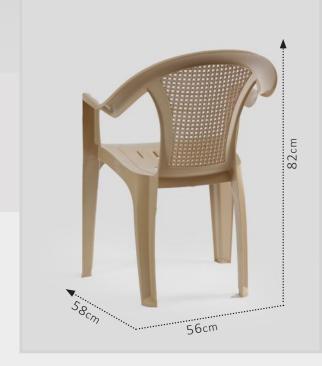

60cm

2000 Pieces

HASEER KITCHEN

**CODE:** 102A

 $6I_{cm}$ 

58cm

3.1

SHEEFA