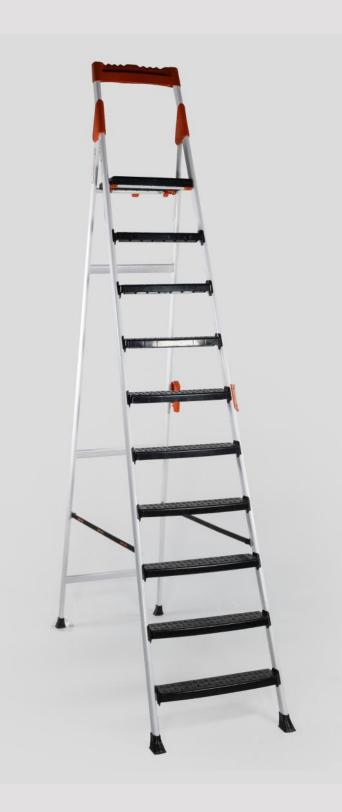

ROYAL

60<sub>CM</sub>

60cm











2000 Pieces

HASEER KITCHEN

**CODE:** 102A













 $6I_{cm}$ 

58cm

3.1

SHEEFA

CODE: 106A











3.8 ②

Daim Plastic

CODE:218 38x38x44 1700 gr



CODE:218 38x38x44 1700 gr





CODE:218 38x38x44 900 gr



CODE:211 38x38x44 1100 gr





CODE:203 38x38x44 1100 gr





CODE: 204 38x38x44 1100 gr



CODE: 190 38x31x48 1500 gr



CODE:200









2.6

CEMEL



SARAB









CODE: 110











ELEPHANT







ZINE

Daim Plastic













MICKY





CODE: 217c



60cm

90cm



KINDERGARTEN



















CODE: 216 90x150x72 14000 gr





CODE: 215 90x90x73 9500 gr











CODE: 60LT CODE: 70LT

3.5 60

4.0 70



CODE: 10LT CODE: 120LT

9.0 120





CODE: 250 CODE: 251









CODE: 252 CODE: 253







CODE: 254 CODE: 255







CODE: 256

3.5 9+1