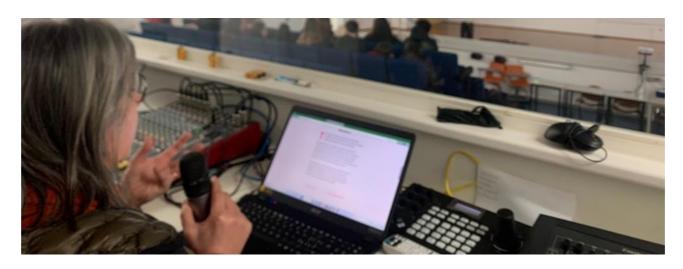

#### Tool used (google forms, monkey survey, etc)

The "Aula Magna" room of the School is equipped with an internet connection, wifi and a large screen, which gave to the Romanian and Danish partners the opportunity to connect, to greet the participants and linger longer on the contents of the project.

Thanks to the link and the big screen there was the possibility to tell and explain the project and the website <a href="https://cultureplan-youth.eu/">https://cultureplan-youth.eu/</a>