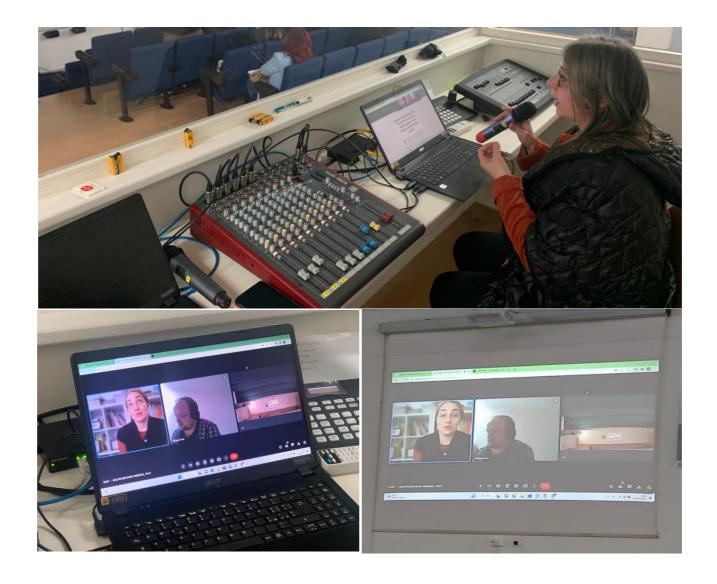

#### Tool used (google forms, monkey survey, etc)

The "Aula Magna" room of the School is equipped with an internet connection, wifi and a large screen, which gave to the Romanian and Danish partners the opportunity to connect, to greet the participants and linger longer on the contents of the project.

Thanks to the link and the big screen there was the possibility to tell and explain the project and the website <a href="https://cultureplan-youth.eu/">https://cultureplan-youth.eu/</a>

### • Results (graphs, etc.)

- The meeting lasted from 11 to 13
- 55 participants attended.
- In addition to Integra online, also the partners from Romania and Denmark