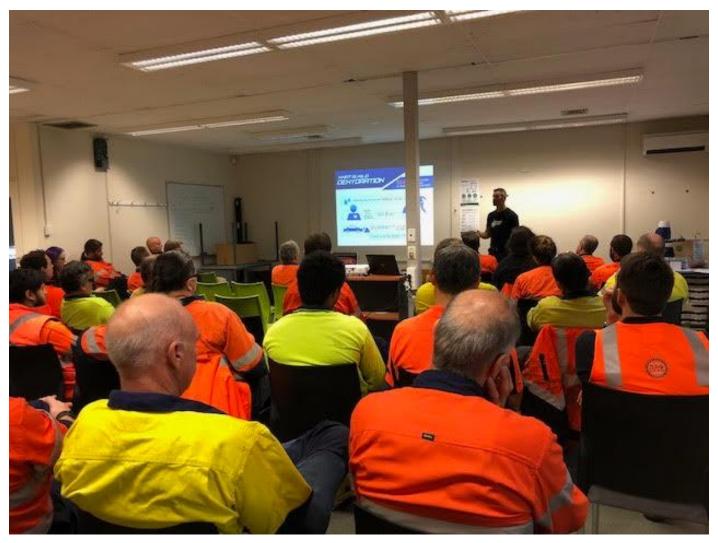

#### Toolbox talk

A Toolbox Talk is an informal group discussion that focuses on a particular safety issue. These tools can be used daily to promote department safety culture as well as to facilitate health and safety discussions on job sites. Toolbox Talks are excellent tools for businesses to use because they can:

# Workers' safety and health training

ource: https://prochoicesafetygear.com/ppe/blog/construction-whs/how-to-run-successful-toolbox-safety-talks/