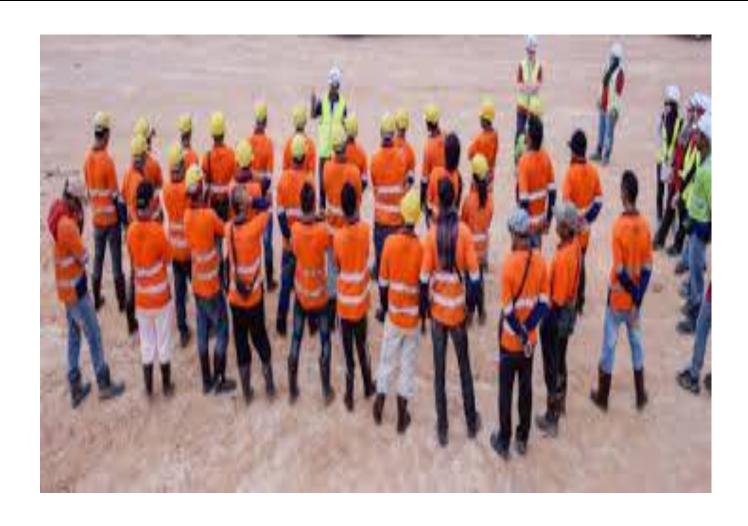

#### Toolbox talk

A Toolbox Talk is an informal group discussion that focuses on a particular safety issue. These tools can be used daily to promote department safety culture as well as to facilitate health and safety discussions on job sites. Toolbox Talks are excellent tools for businesses to use because they can:

# Workers' safety and health training

ource: https://prochoicesafetygear.com/ppe/blog/construction-whs/how-to-run-successful-toolbox-safety-talks/