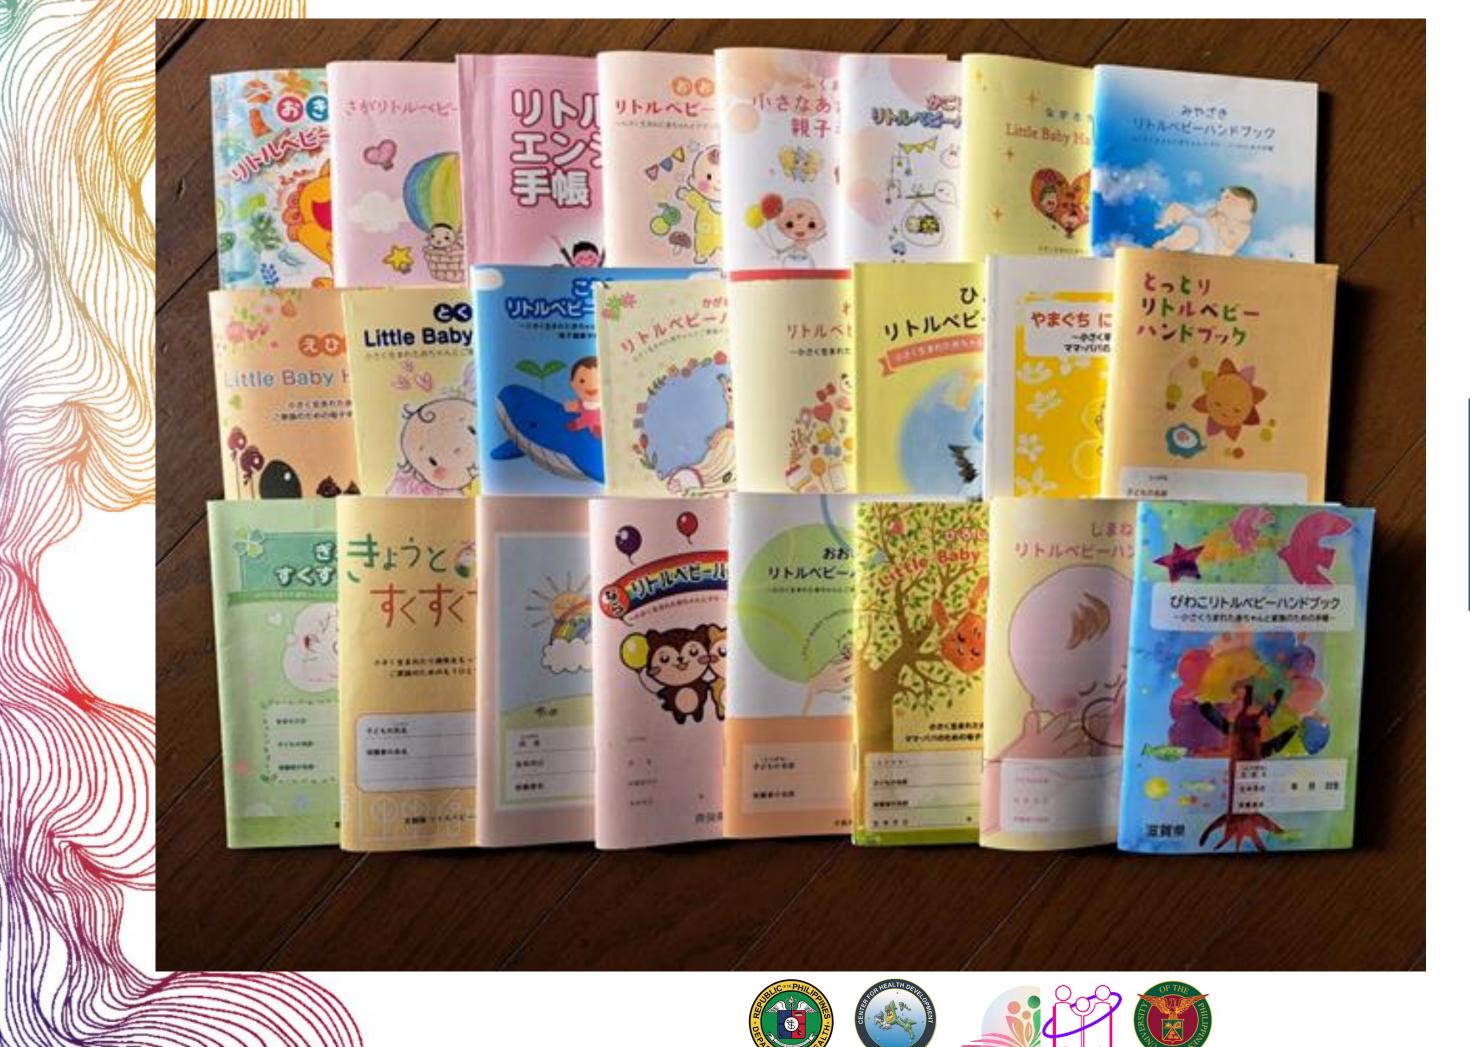

#### Beautiful MCH handbook in the world

#### Timor-Leste

MCH handbook was firstly introduced with the collaboration with UNICEF just after the independence. Now it contains 100 pages.

#### Vietnam

The first version was published in 1998.
The Child-centered MCH handbooks are distributed nationwide.

#### Afghanistan

The deputy minister visited a health center in Japan. MCH handbook is expected to save the lives of women.