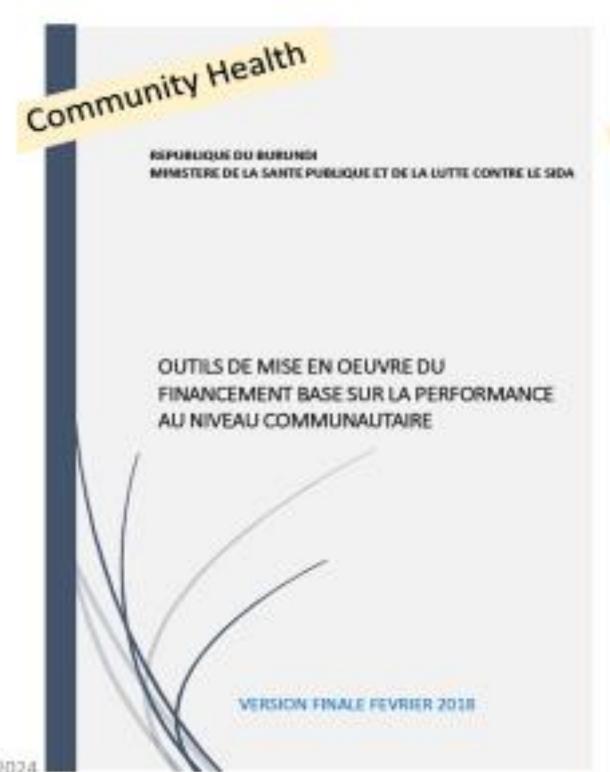

#### The MCH Handbook at Gaza, Palestine

https://www.unrwa.org/japan70th/blog/mchhandbookevent/

It has been 15 years since the introduction of the MCH handbook in Palestine. In June 2023, Palestinian and Japanese mothers using the MCH handbook had a pleasant online discussion connecting GAZA and Japan.

#### As a Passport to life (Photo by Dr. Seita UNRWA)

A one-year-old boy has taken refuge in Rafah, a city in the south of Gaza. The building of his home in the north was bombed, but his family managed to keep everyone safe. His mother returned to the rubble, dug out her MCH Handbook and brought it with her.