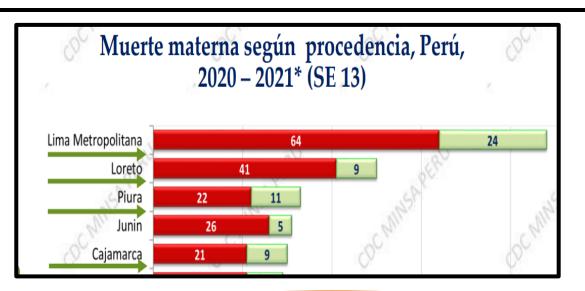

### HIGH-RISK PREGNANCY AND MATERNAL MORTALITY, PERU

#### **Maternal Mortality Ratio**

190 deaths per 100 0 live births (2000-2006)

69 per 100,000 live ths (Peru MOH, 2023)