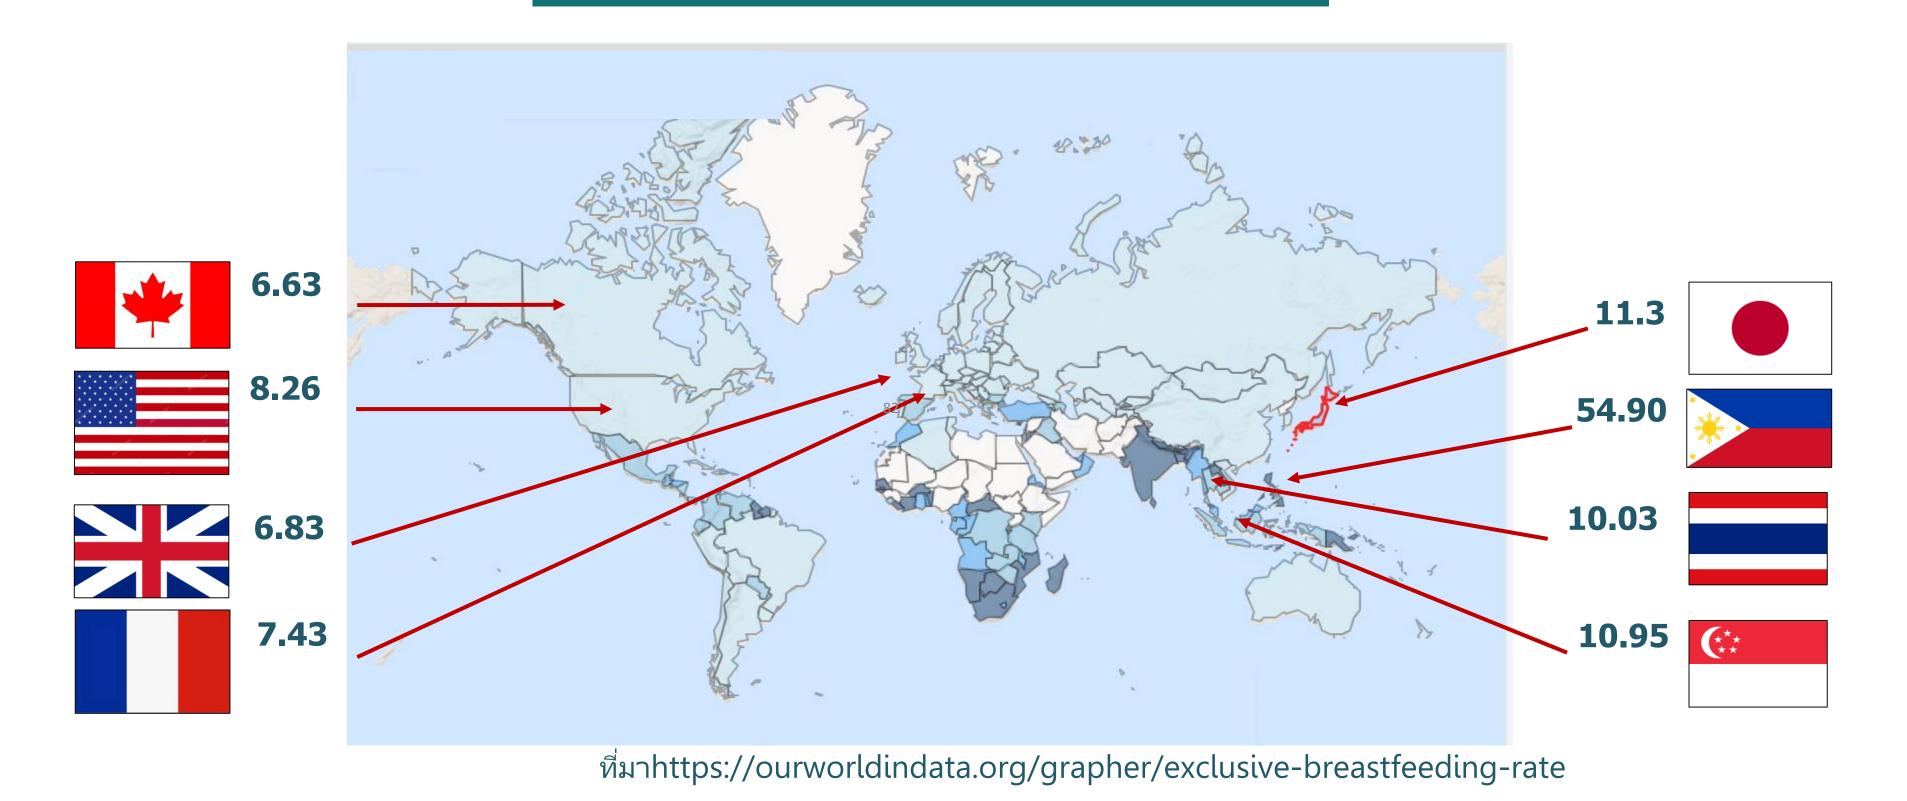

#### Low birthweight (%) 2020

ที่มา: https://ourworldindata.org/grapher/share-of-children-with-a-weight-too-low-for-their-height-wasting