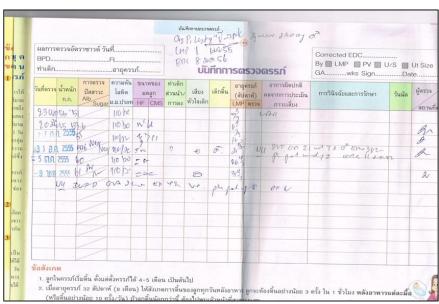

#### 2. Health information kept at home

The pregnant mother can get the book during pregnancy. The healthcare records of pregnancy, delivery, neonatal care, child growth and immunization are written by nurses and doctors.

The coverage is almost 100%.

Most parents keep MCH handbooks until their children are married.

Mother and Child Handbook in 1948