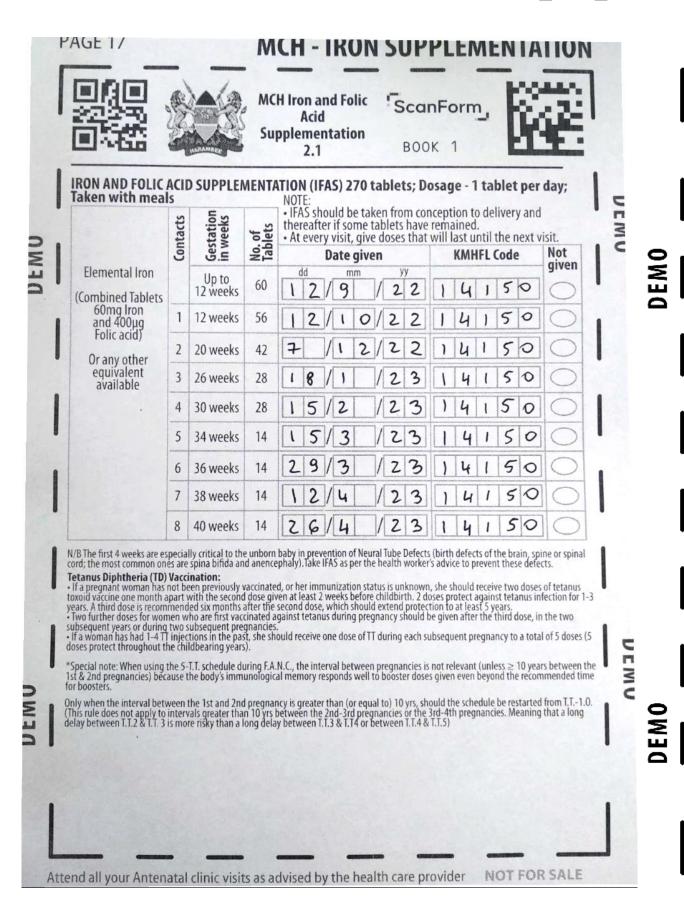

#### The first 1,000 days of life

```
•1,000 days = 270 days (during pregnancy) +
```

730 days (from birth until 2 years old)

| <ul><li>2 Years Old</li></ul> |                    | Girl                   | Boy (Japane | se; 2010) |
|-------------------------------|--------------------|------------------------|-------------|-----------|
| •                             | <b>Body Weight</b> | 11.0kg                 | 11.6kg      |           |
| •                             | <b>Body Height</b> | 84.3cm                 | 85.4cm      |           |
| •                             | Size of Brain      | about 80% of the adult |             |           |

- Developmental Origin of Health and Disease (DOHaD)
- •undernutrition during gestation is an important early origin to be trigger for adult cardiac and metabolic disorders
- Child Abuse and Neglect
- Poor psychosocial environment influences the development
- Development of 2-year-old children
- Motor Development: walk without support
- Speech Development: understand the words
- •The first 1000 days of life is influenced by culture and customs, so we must respect each cultures and customs.