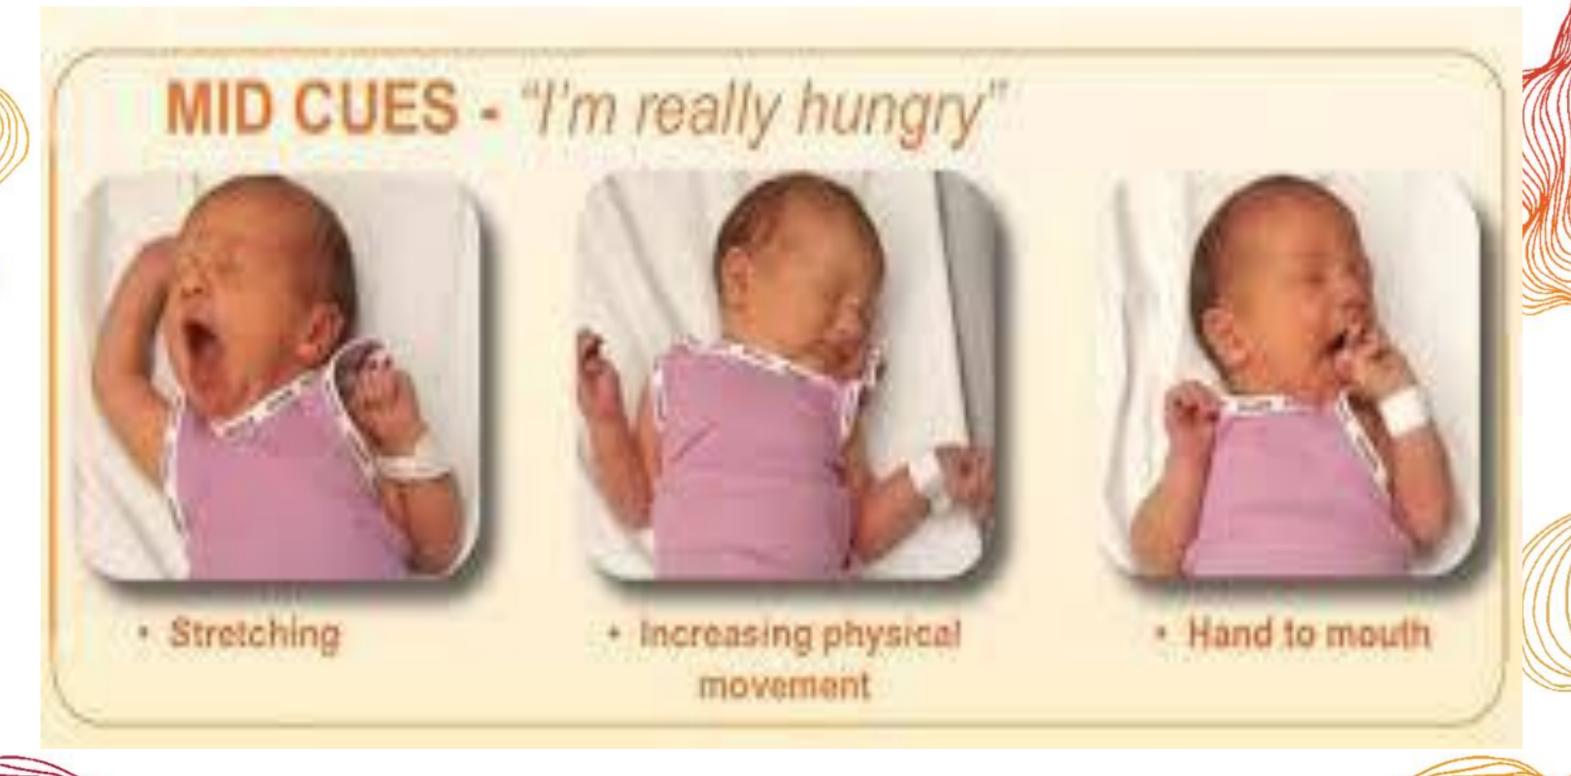

ther will more likely start to breastfeed and will breastfeed for longer;
- Helps to stimulate maternal milk production and supply;
- Calms the mother and baby;
- Helps to regulate the baby's breathing, heart rate, temperature, and glucose levels, which is especially valuable for low-birth-weight babies and premature babies;
- Enabling the colonization of the baby with microbes from the mother's skin, mucosal surfaces and intestine, which helps to protect the baby from infection.

# 2. Rooming In and Breastfeeding:

# Advantages of Rooming In

- Mother can respond to baby and feeding cues
- Mother more confident about breastfeeding
- Babies gain weight more quickly
- Breastfeeding continues longer
- Helps bonding and breastfeeding







# When to feed the baby?







# Mid Feeding Cues





# Late Feeding Cues



# . Advantages of responsive feeding . Breast milk comes in sooner Baby gains weight more quickly . Fewer difficulties like engorgement Breastfeeding more easily established





# Benefits of breastfeeding

|       | Breast milk                                        | Breastfeeding                 |  |
|-------|----------------------------------------------------|-------------------------------|--|
|       | Complete nutrients                                 | Helps bonding and development |  |
|       | Easily digested                                    | Helps delay a new pregnancy   |  |
|       | Efficiently used                                   | Protects mothers' health      |  |
| Pı    | otects against infection                           |