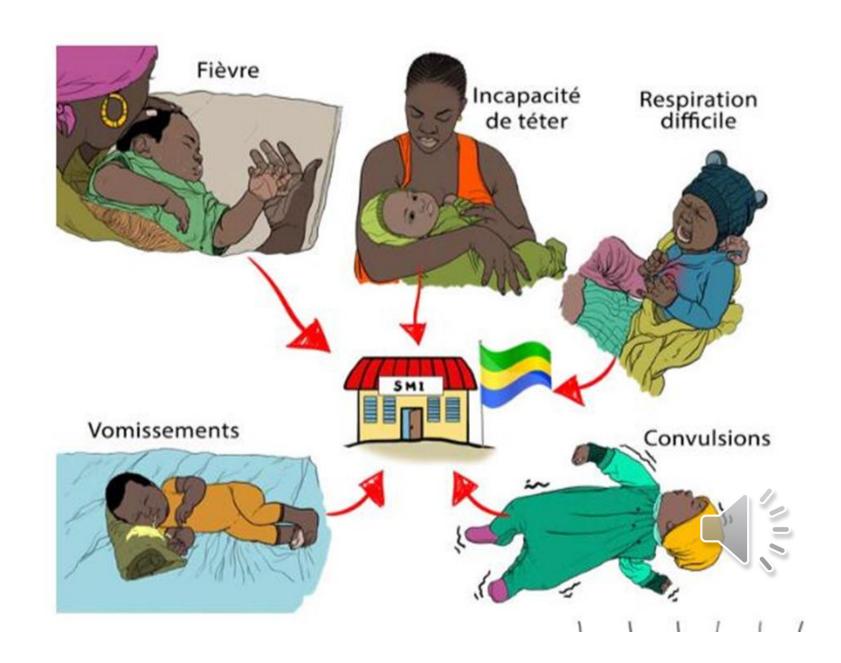

|                                        |
| Cachet:                                            | т°          |                                    |                               |                                        |
|                                                    | 1           | EXAMEN DU N                        | IOUVEAU-NÉ                    |                                        |
| Examen le :                                        | PARAMETRES  | Évolution depuis la naissance :    | Examen général :              | Remarques et<br>prescriptions résumées |
|                                                    | Poids<br>T° |                                    |                               |                                        |

#### DANGER SIGNS FOR CHILDREN



<sup>\*</sup>T.A: Tension artérielle - \*T°: Température

## MCH Handbook: What's new?

## weight per age/ boys







La courbe appelée « 0 » est la moyenne. Un point ou une courbe qui est loin de la moyenne, (proche de la courbe 3 ou-3), dénote un problème de croissance.

# Consensus workshop on the MCH Handbook management



## **GOAL:**

- Conduct a literature review on the MCH Handbook
- Study national funding mechanisms to support MCH Handbook,
- Draw up a DECREE to establish the MCH Handbook
- (legal framework) in the Republic of Gabon (taking into account confidentiality, intellectual responsibility and penalties for offenders).



2023

# Printing the MCH Handbook by annual number of births

| Partners      | Number of printed MCH Handbooks |
|---------------|-------------------