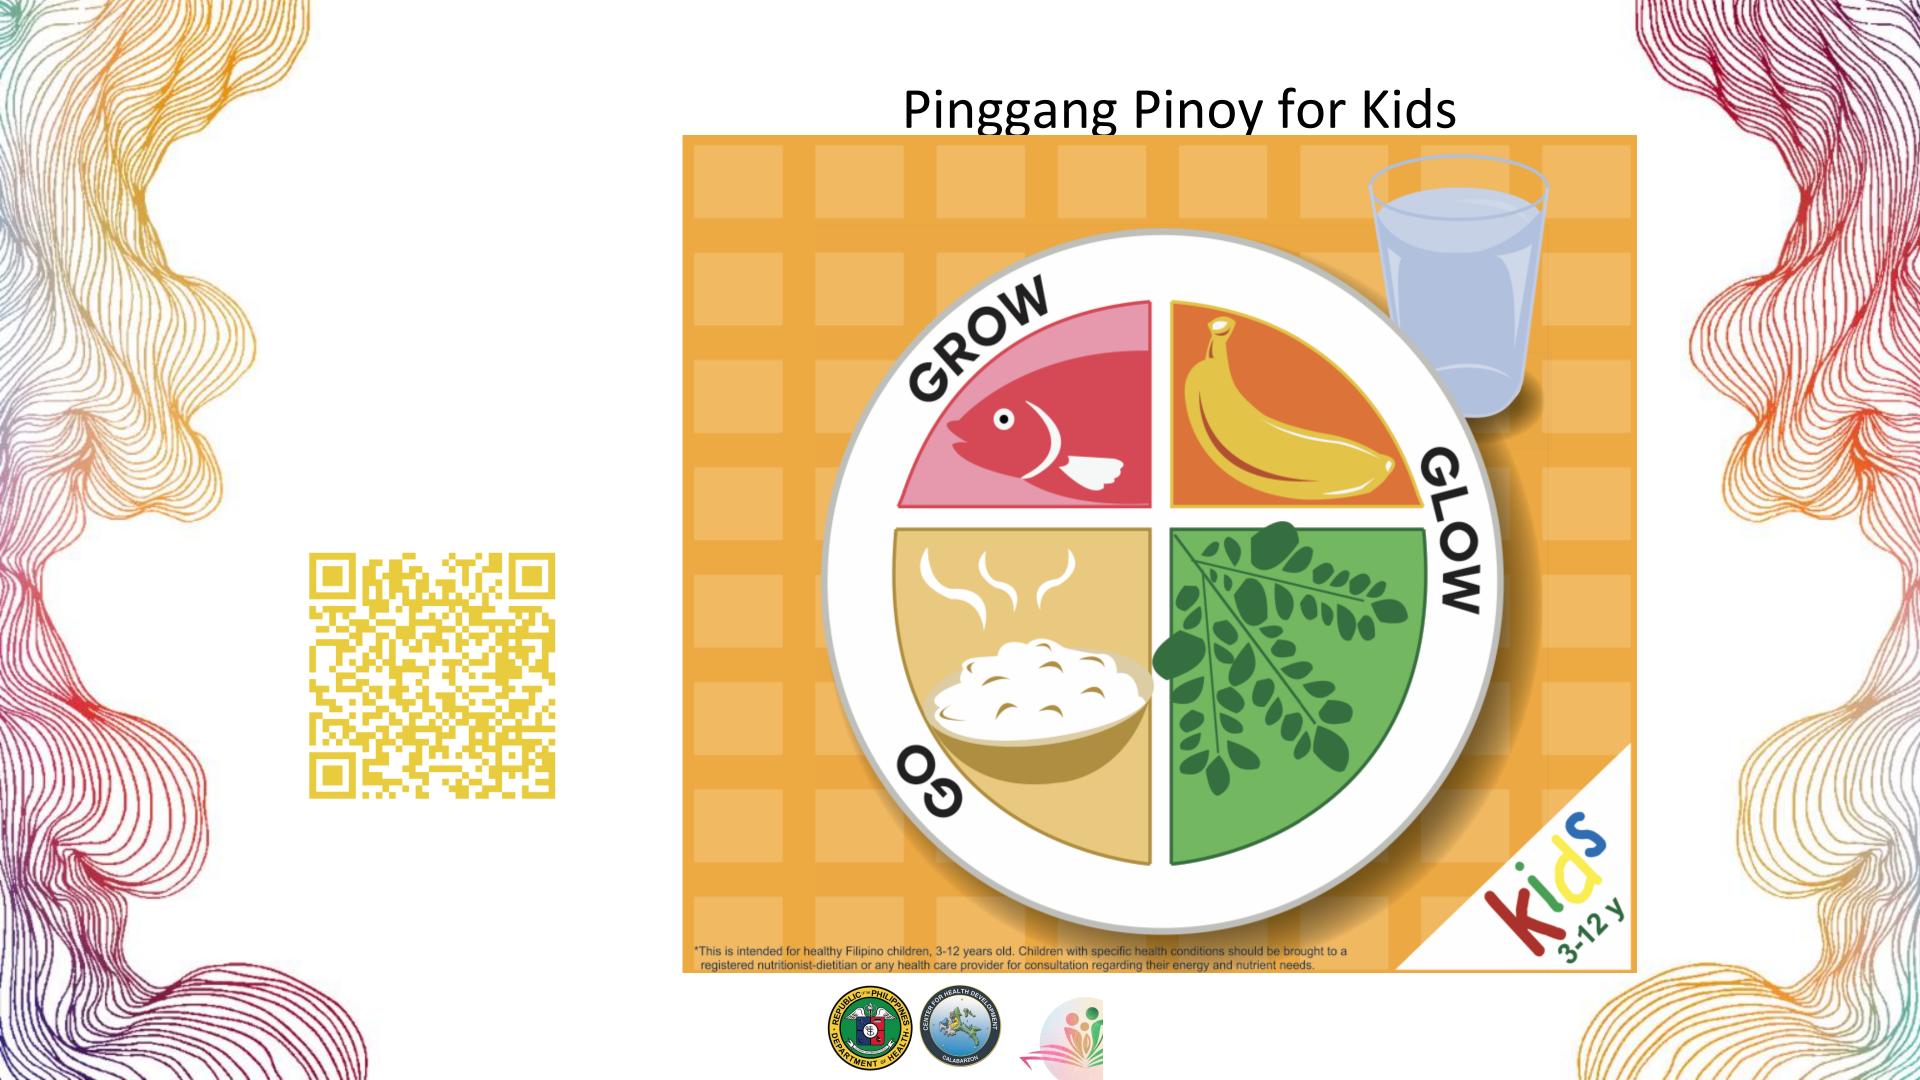

#### Safe Beginnings

The Kalusugan at Nutrisyon ng Magnanay Act (Health and Nutrition of Mother and Child Act) in 2018 in the Philippines.

#### Objectives.

- 1. Improve the nutritional status of infants and young children (0 to 2 years old).
- 2. Enhance the growth and development of infants and young children.
- 3. Provide comprehensive, sustainable, multisectoral strategies and approaches to address health and nutrition problems.
- 4. Create a policy environment and evidence-based nutrition interventions.
- 5. Institutionalize a first 1000 days program in both national and local development plans

#### The first 1,000 days of life

```
•1,000 days = 270 days (during pregnancy) +
```

730 days (from birth until 2 years old)

| <ul><li>2 Years Old</li></ul> |                    | Girl                   | Boy (Japane | se; 2010) |
|-------------------------------|--------------------|------------------------|-------------|-----------|
| •                             | <b>Body Weight</b> | 11.0kg                 | 11.6kg      |           |
| •                             | <b>Body Height</b> | 84.3cm                 | 85.4cm      |           |
| •                             | Size of Brain      | about 80% of the adult |             |           |