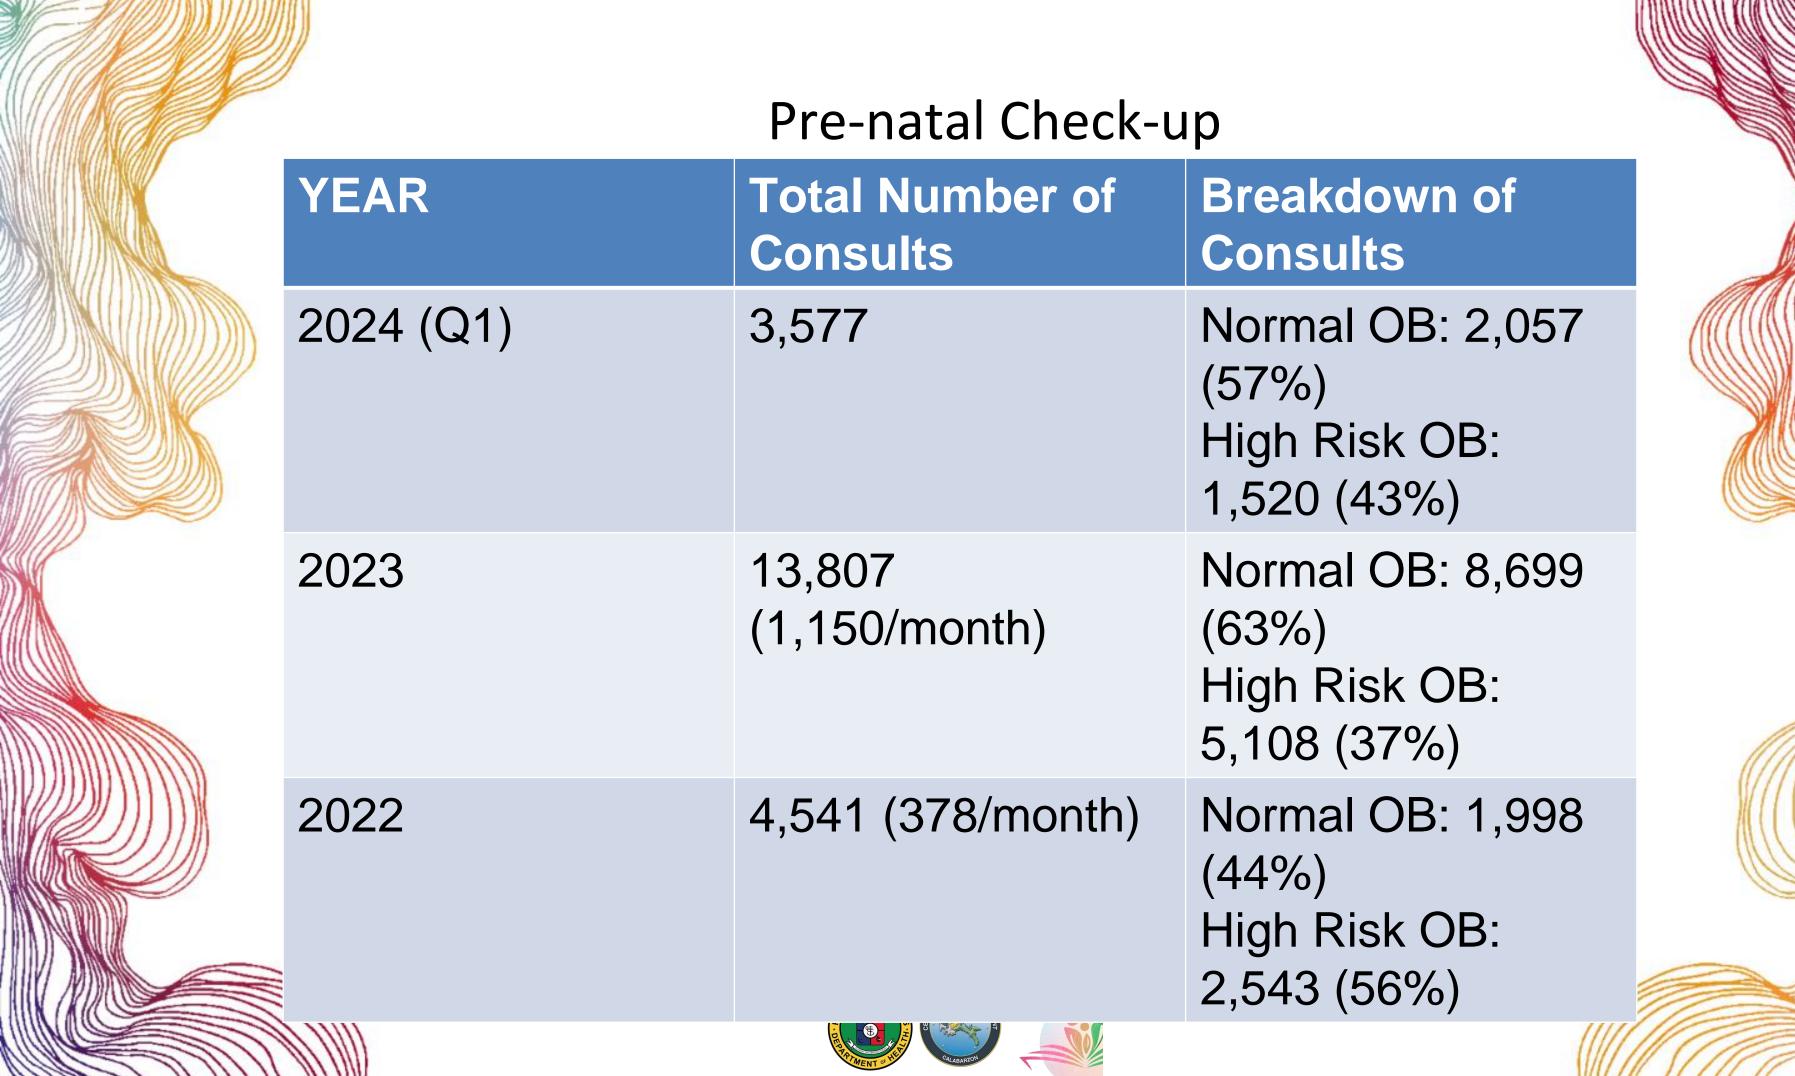

eeding





. Lay Fora on Breastfeeding and Nutrition







# e. Family Planning





. Family Planning Lecture







# f.Referral Clinics for Pregnant Patients

| Referral Clinic          | 2022 | 2023 | 2024<br>(Q1) |
|--------------------------|------|------|--------------|
| Teenage Pregnancy Clinic | 486  | 999  | 261          |
| Dental Clinic            | 443  | 708  | 127          |
| Psychiatry Clinic        | 27   | 12   | 5            |
| HIV/Wellness Clinic      | 132  | 398  | 71           |





### **BEMONC TRAINING**

#### 2024

- > Goal: 11 groups (3 groups trained as of 1st Quarter)
- Composed of 21-24 members (doctors, nurses and midwives)









### **BEMONC TRAINING**

### 2023

- > 6 groups
- Composed of 21-24 members (doctors, nurses and midwives)



















# a.Partograph

A simple tool for recording information about the progress of labor and the condition of the patient.













#### A Refocused Approach to Prevention of PPH Using AMTSL

Uterotonic: Ensure that every woman is offered a uterotonic immediately after the delivery of the baby. Oxytocin is the preferred drug to prevent PPH.

**Delayed cord clamping:** Delay clamping the cord for at least 1-3 minutes to reduce rates of infant anaemia.

CCT: Perform CCT, if required.

Postpartum vigilance: Immediately assess uterine tone to ensure a contracted uterus; continue to check every 15 minutes for 2 hours. If there is uterine atony, perform fundal massage and monitor more frequently.

Oxytocin quality and supply: Ensure a continuous supply of high-quality oxytocin. Maintain the c