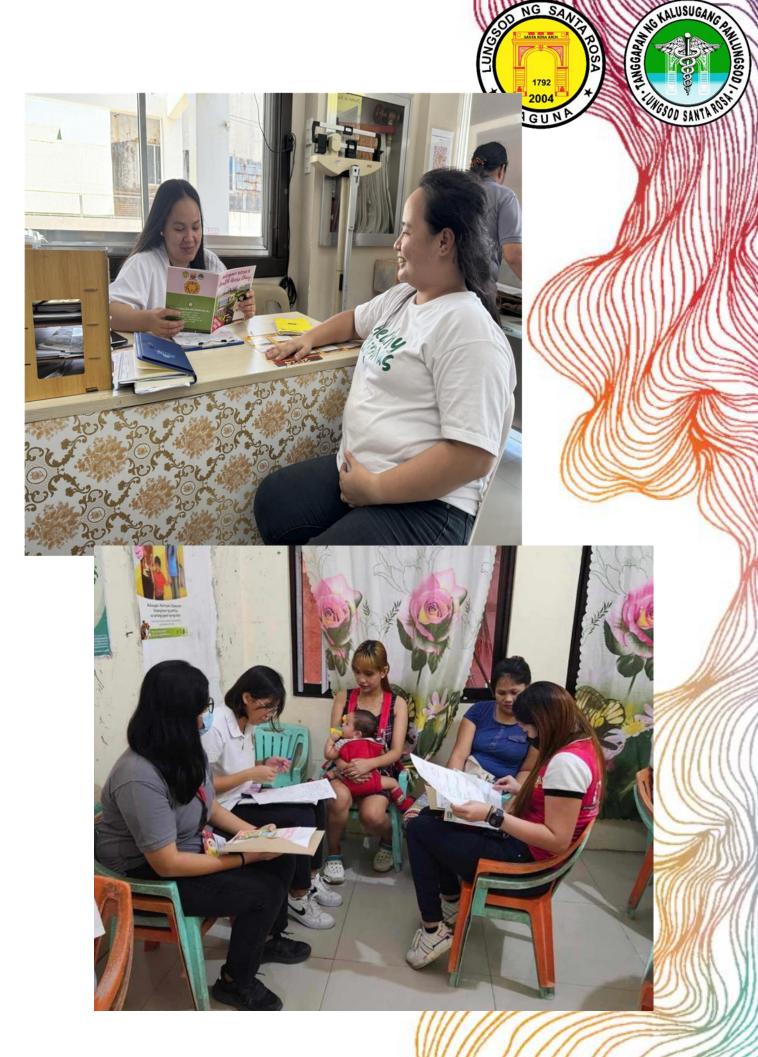

| Time                | Activity                                                                   | 7 10, 2024 / DAY 2  Resource Person                                                                                             |
|---------------------|----------------------------------------------------------------------------|---------------------------------------------------------------------------------------------------------------------------------|
|                     |                                                                            |                                                                                                                                 |
| 9:00 AM - 9:10 AM   | Recap Day 1                                                                | Dr. Hatsumi Noda  Regional Safe Motherhood Program Medical Coordinator  Department of Health - Center for Health Development 4. |
|                     | Session 1: Addressi                                                        | ng Maternal and Child Mortality                                                                                                 |
| 9:10 AM - 9:25 AM   | Safe Motherhood Program Update in Calabarzon (Situationer)                 | Ms. Vanessa B. Bebida Regional Safe Motherhood Program Outcome Manager Department of Health - Center for Health Development 4   |
| 9:25 AM - 9:40 AM   | Mommy Rosa's Health Access<br>Diary                                        | Ms. Liza Andaya<br>Nurse V - City Health Office<br>Santa Rosa, Laguna                                                           |
| 9:40 AM - 9:55 AM   | Safe Beginnings: Building a Strong Prenatal Foundation                     | Ms. Laarni Luna<br>Midwife - Rural Health Unit<br>Tayabas, Quezon                                                               |
| 9:55 AM - 10:10 AM  | Nutritional Considerations for<br>Expectant Mothers                        | Dr. Rebecca Llamado Pediatric Consultant Shalom Christian Bahay Paanakan Inc Rizal                                              |
|                     | 5                                                                          | -minute break                                                                                                                   |
| 10:15 AM - 10:30 AM | Safe Practices from Pregnancy to Early Childhood: Ensuring Safe Childbirth | Dr. Marie Scent Benedicto  Medical Specialist II  Batangas Medical Center                                                       |
| 10:30 AM - 10:45 AM | Postnatal Care and Beyond                                                  | Ms. Heizel V. Creencia  MNCHN Coordinator - Nurse IV  Provincial Health Office - Cavite                                         |
| 10:45 AM - 11:00 AM | Curbing Maternal Mortality                                                 | Ms. Ana Liza Abrenica MNCHN Coordinator - Nurse VI Provincial Health Office - Batangas                                          |
| 11:00 AM - 11:20 AM | Plenary / Open Forum                                                       |                                                                                                                                 |
| 11:20 AM - 11:40 AM | Awarding of Certificates                                                   |                                                                                                                                 |