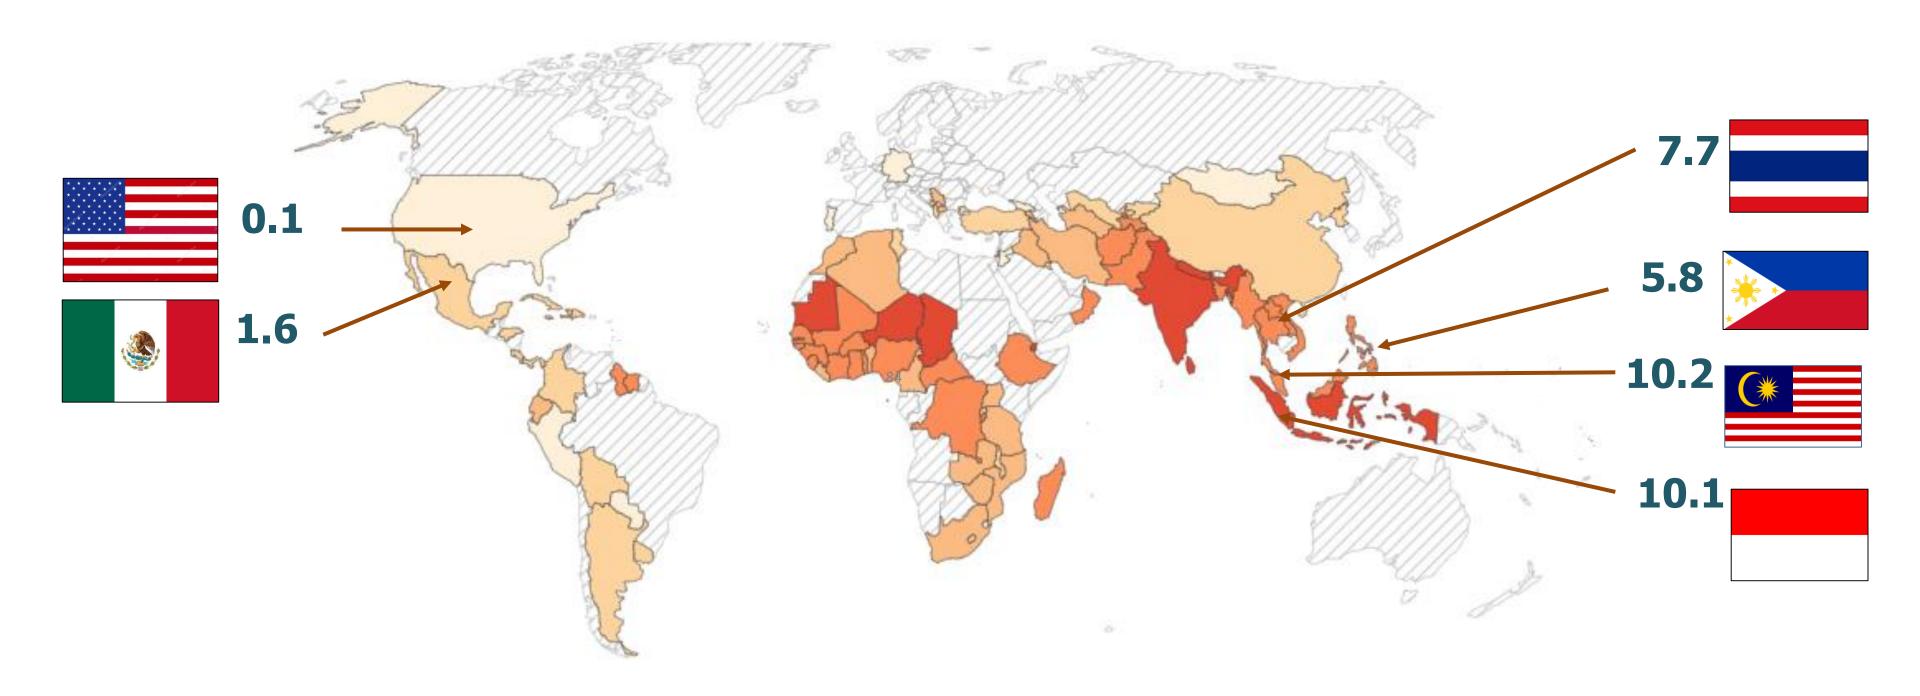

#### Stunting rate (%) 2023

ที่มา: https://ourworldindata.org/grapher/child-stunting-ihme