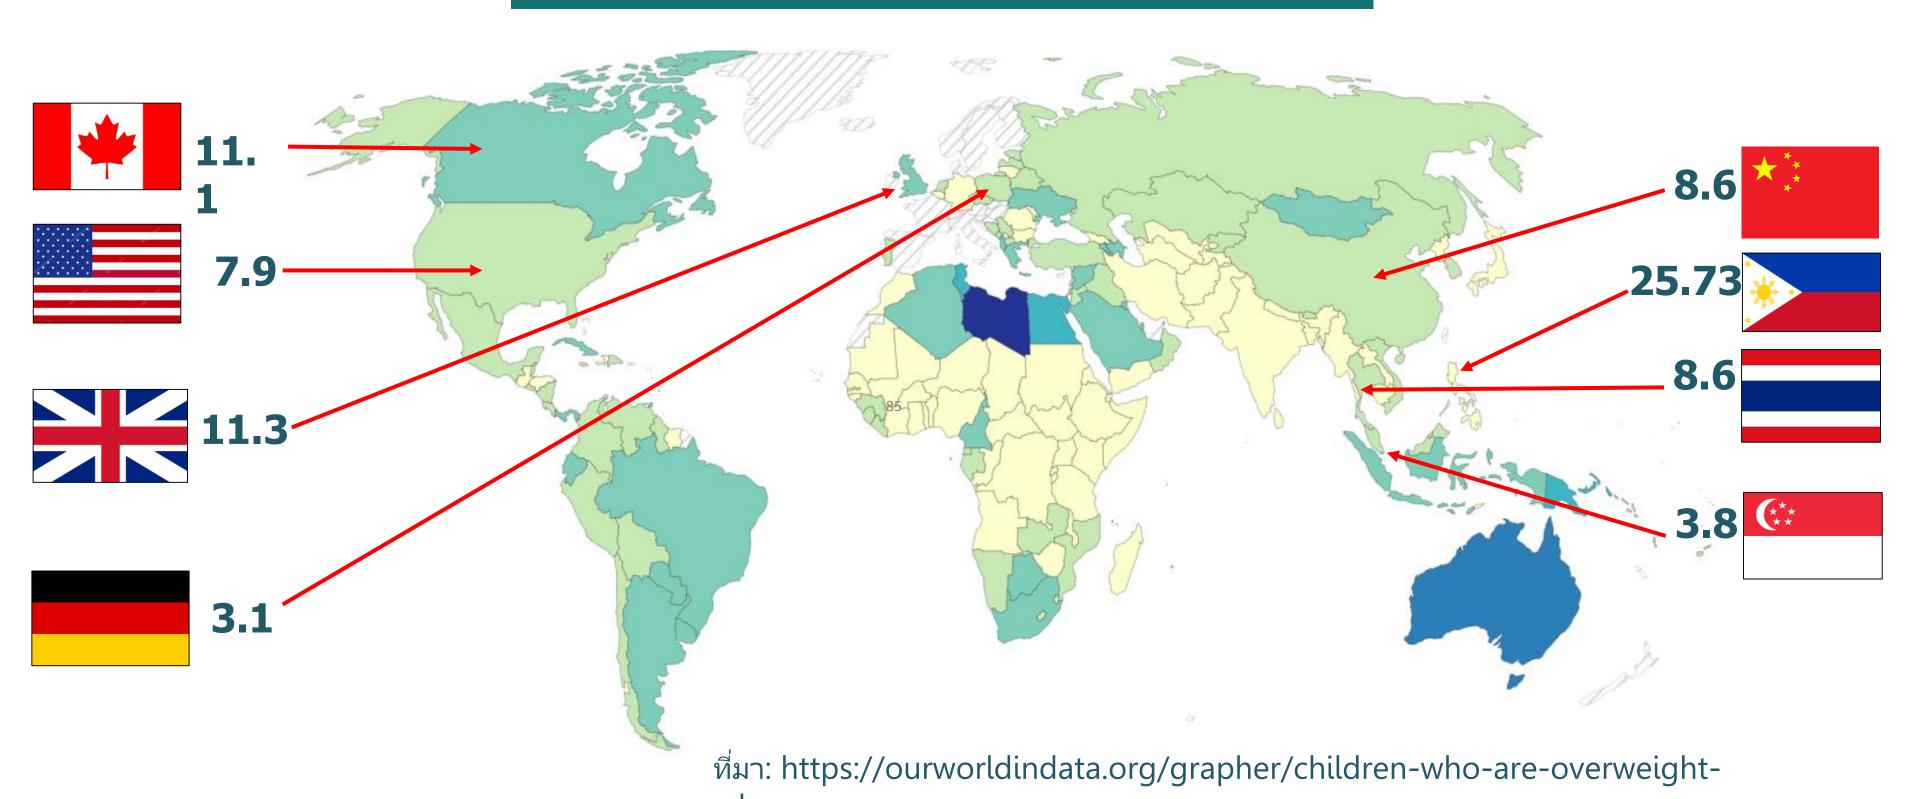

**Population Pyramid**



**Estimation number of pop year 2023: Population: 66.05 Million 0-14 years: 15.63%** : male 5,308,488/female 5,015,785 15-24 years: 12.31% : male 4,165,022/female 3,966,533 25-54 years: 44.64% : male 14,611,249/female 14,872,822 55-64 years: 13.80% : male 4,242,383/female 4,874,983 **65** years and over : **13.62**% : male 3,896,866/female 5,098,484

Source: website Thailand board of investment This website was last updated on April, 2024

#### Maternal mortality ratio / 100,000 live births.



Source: https://ourworldindata.org/grapher/maternal-mortality

#### Low birthweight (%) 2020







ที่มา: https://ourworldindata.org/grapher/share-of-children-with-a-weight-too-low-for-their-height-wasting

#### Malnutrition rate (%) 2021



#### Overweight rate (%) 2023



#### Stunting rate (%) 2023



ที่มา: https://ourworldindata.org/grapher/child-stunting-ihme

## The role of the Pink Book in maternal and child care in Thailand

## Background: Maternal and Child Health Milestones



- MCH Handbook first The Baby Friendly developed.
   Hospital Initiatives.
  - Thalassemia screening and diagnostic tests in antenatal clinics.
- All public hospitals have been certified as BFHI hospitals.
- Safe Motherhood Projects.
- MOPH Committed to address Child Development In Well Child Clinic.
- Children receive regular Developmental Screening from health personal at 9,18,30,42 and 60 months

## Evolution of MCH handbook in Thailand











1985

1992-1995

1996

1997-2001

2002



2003-2006



2007-2015



2016-2017



2018-2024











## Current MCH handbook