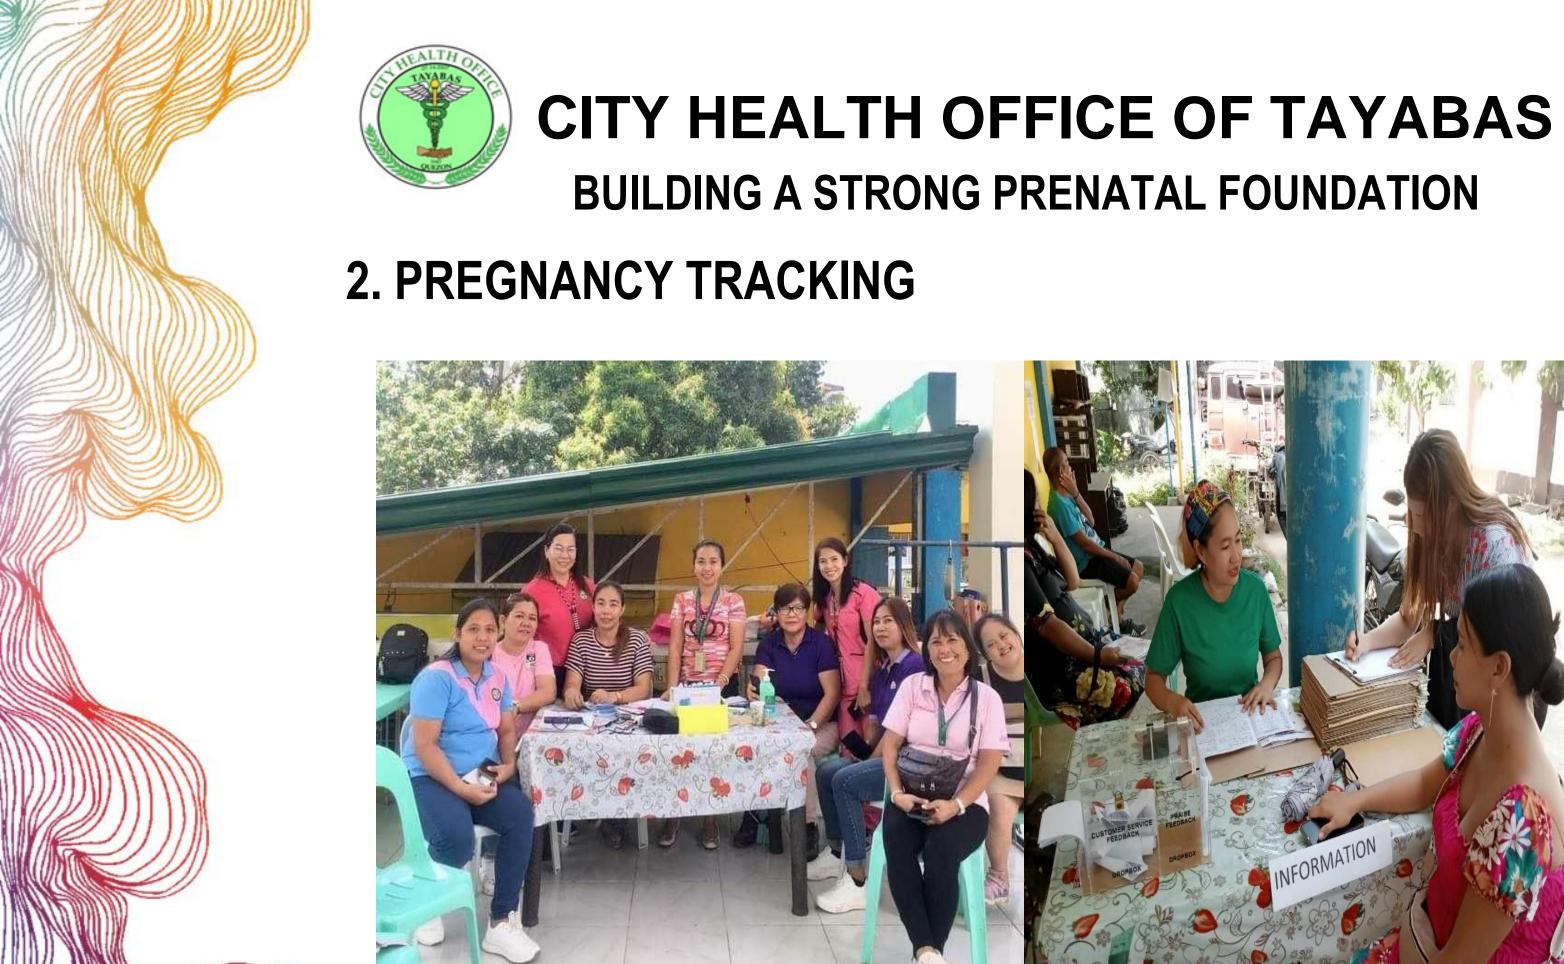

| Time                | Activity                                                                   | 7 10, 2024 / DAY 2  Resource Person                                                                                             |
|---------------------|----------------------------------------------------------------------------|---------------------------------------------------------------------------------------------------------------------------------|
|                     |                                                                            |                                                                                                                                 |
| 9:00 AM - 9:10 AM   | Recap Day 1                                                                | Dr. Hatsumi Noda  Regional Safe Motherhood Program Medical Coordinator  Department of Health - Center for Health Development 4. |
|                     | Session 1: Addressi                                                        | ng Maternal and Child Mortality                                                                                                 |
| 9:10 AM - 9:25 AM   | Safe Motherhood Program Update in Calabarzon (Situationer)                 | Ms. Vanessa B. Bebida Regional Safe Motherhood Program Outcome Manager Department of Health - Center for Health Development 4   |
| 9:25 AM - 9:40 AM   | Mommy Rosa's Health Access<br>Diary                                        | Ms. Liza Andaya<br>Nurse V - City Health Office<br>Santa Rosa, Laguna                                                           |
| 9:40 AM - 9:55 AM   | Safe Beginnings: Building a Strong Prenatal Foundation                     | Ms. Laarni Luna<br>Midwife - Rural Health Unit<br>Tayabas, Quezon                                                               |
| 9:55 AM - 10:10 AM  | Nutritional Considerations for<br>Expectant Mothers                        | Dr. Rebecca Llamado Pediatric Consultant Shalom Christian Bahay Paanakan Inc Rizal                                              |
|                     | 5                                                                          | -minute break                                                                                                                   |
| 10:15 AM - 10:30 AM | Safe Practices from Pregnancy to Early Childhood: Ensuring Safe Childbirth | Dr. Marie Scent Benedicto  Medical Specialist II  Batangas Medical Center                                                       |
| 10:30 AM - 10:45 AM | Postnatal Care and Beyond                                                  | Ms. Heizel V. Creencia  MNCHN Coordinator - Nurse IV  Provincial Health Office - Cavite                                         |
| 10:45 AM - 11:00 AM | Curbing Maternal Mortality                                                 | Ms. Ana Liza Abrenica MNCHN Coordinator - Nurse VI Provincial Health Office - Batangas                                          |
| 11:00 AM - 11:20 AM | Plenary / Open Forum                                                       |                                                                                                                                 |
| 11:20 AM - 11:40 AM | Awarding of Certificates                                                   |                                                                                                                                 |