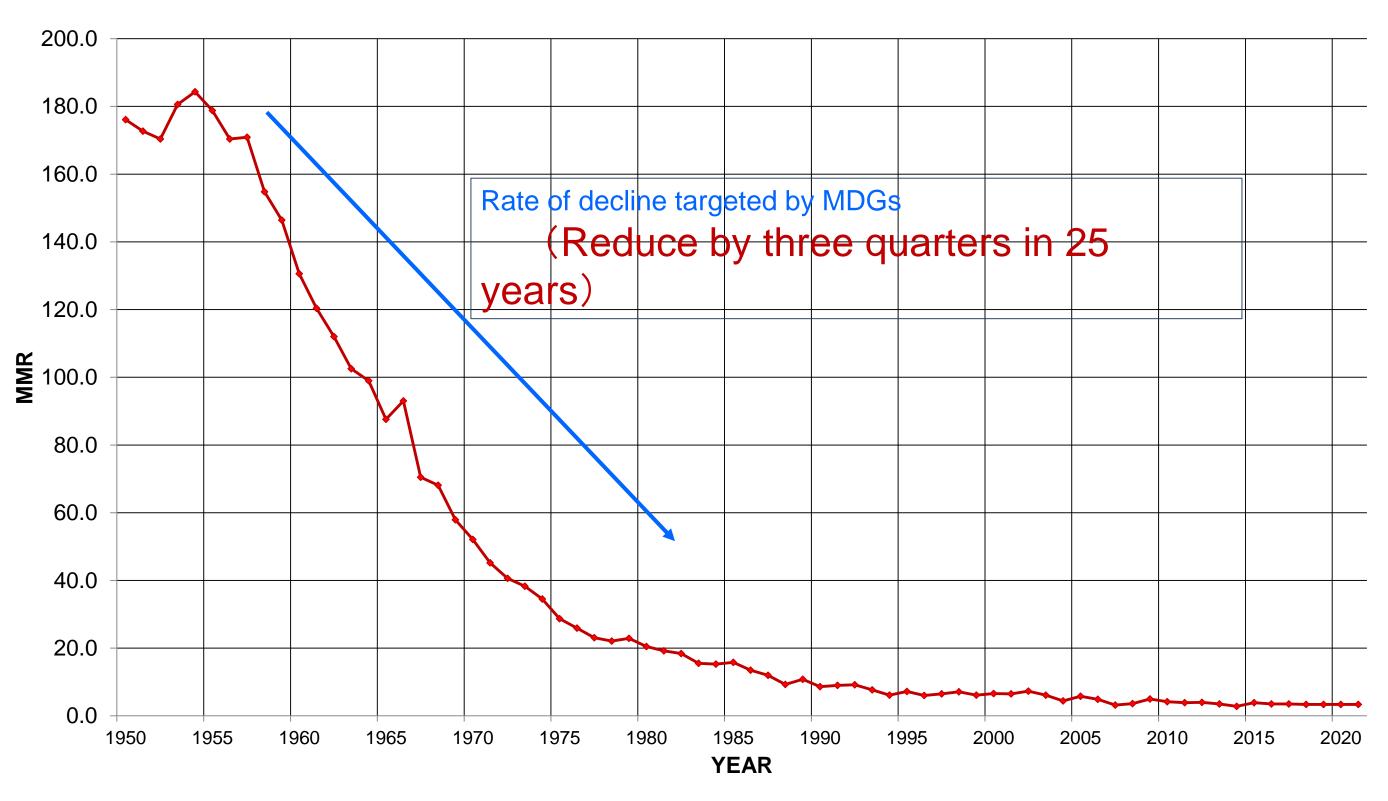

#### UN Millennium Development Goals (MDGs)

- 1 Eradicate extreme poverty and hunger
- 2 Achieve universal primary education
- · 3 Promote gender equity and empower women
- 4 Reduce child mortality
- (Reduce by two-thirds between 1990 and 2015)
- 5 Improve maternal health
- (Reduce by three quarters between 1990 and 2015)
- 6 Combat HIV/AIDS, malaria and other diseases
- 7 Ensure environmental sustainability
- · 8 Develop a global partnership for development
- By the year 2015, all 191 UN Member States have to meet the above goals (2001)

### Maternal Mortality Ratios (MMR) in Japan

Sources: Ministry of Health, Welfare and Labor, Japan

Maternal Mortality Ratio (MMR) in 2021: 3.4 per 100,000 live births