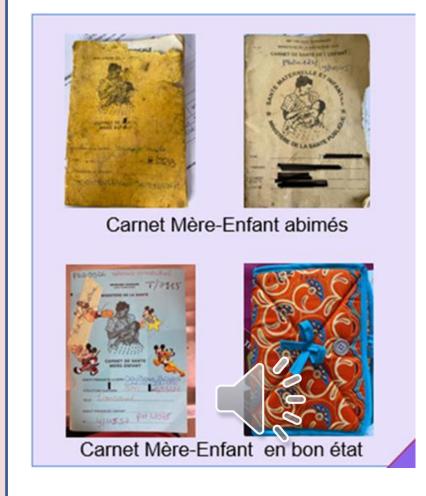

LTH CARE PROVIDERS**

- Insufficient space: 43%,
- MCH Handbook too small: 37%.
- Lack of training on the use of the MCH Handbook,
- Growth curve: 54%,
- Need expressed: to make the entire MCH Handbook in color: 75%.



#### Results of the survey

#### **MOTHERS AND PARENTS**

- price: affordable: 54%, expensive: 38%.
- Information of interest to mothers: vaccines: 41%,
- health advice: 36%,
- outpatient schedule: 26%,
- child growth chart: 13%.

#### **FILLING OF MCH Handbook**

- Coverage: 77 %
- Past events: 43 %
- Echography: early pregnancy 14%, mid-pregnancy 10%, late pregnancy 5%.
- Prenatal check-up, depending on the examination requested (syphilis, hepatitis, HIV, etc.): approx 40%
- Delivery summary: 23%
- Growth charts: 12%
- Vaccination according to the vaccine administered





#### Update of the MCH Handbook

## Updating process of the MCH Handbook

Ministry of Health

Gabon Society of Obstetricians and

Gynecologists

Pediatric Society of Gabon

Neonatology Society of Gabon

Midwife Association of Gabon

 Technical and financial partners: JICA,WHO,UNICEF,FDA



## MCH Handbook: What's new?

**Adoption of medium format** 

Increased prescription space

**Updating of pictures** 

**Adaptation of growth curves** 



MÈRE-ENFANT

Integration of new sections

- Table of contents
- Fetal growth curve
- Tetanus vaccination schedule

## MCH Handbook: What's new?

#### **POSTPARTUM CARE**

| DATE EXAMEN PÉRIODE EXAMINATEUR (Nom-Qualité-Lieu) | PARAMETRES  | Évolution depuis<br>l'accouchement | Examen général, gynécologique | Remarques et prescriptions résumées    |
|-