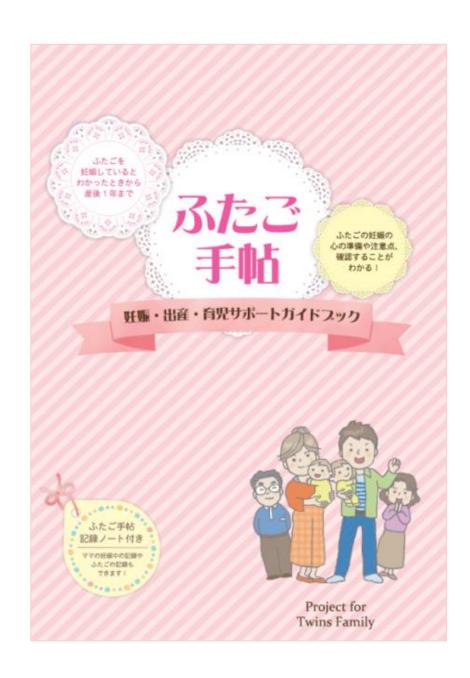

### "Twin Book" and "+ Happy"

•"Twin Book" containing information on multiple pregnancies, childbirth, and childcare. Prepared and distributed by municipalities.

•"+ Happy" gently helps families of children with Down syndrome and other chromosomal—induced disabilities to raise their children in a positive manner. Officially distributed by the Japan Down Syndrome Society in 2017.