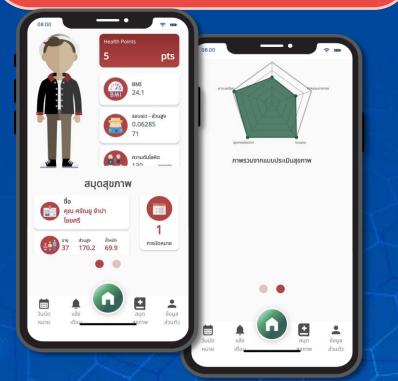

- ☐ Sexuality education and life skills
- ☐ School age children's health
- ☐ Risks to school-age children's health

Health assessment with Radar Chart

- in 5 areas
- ☐ Sleep
- ☐ Physical activity
- ☐ Oral health
- Stress
- ☐ Food consumption

Health assessment with Radar Chart in 9 areas

- ☐ Thought, memory
- □ Depression□ Hearing

□ Continence

■ Malnutrition

☐ Body movement

- ☐ Oral health
- ☐ Daily routine

■ Vision

Mother and Child (Pregnant women/0-5 yrs)

School-age, adolescent (6-19 yrs)

Working-age (20-59 yrs)

Older persons (60 yrs+)

From physical MCH Handbook (Pink Book), integrated into Healthbook Application