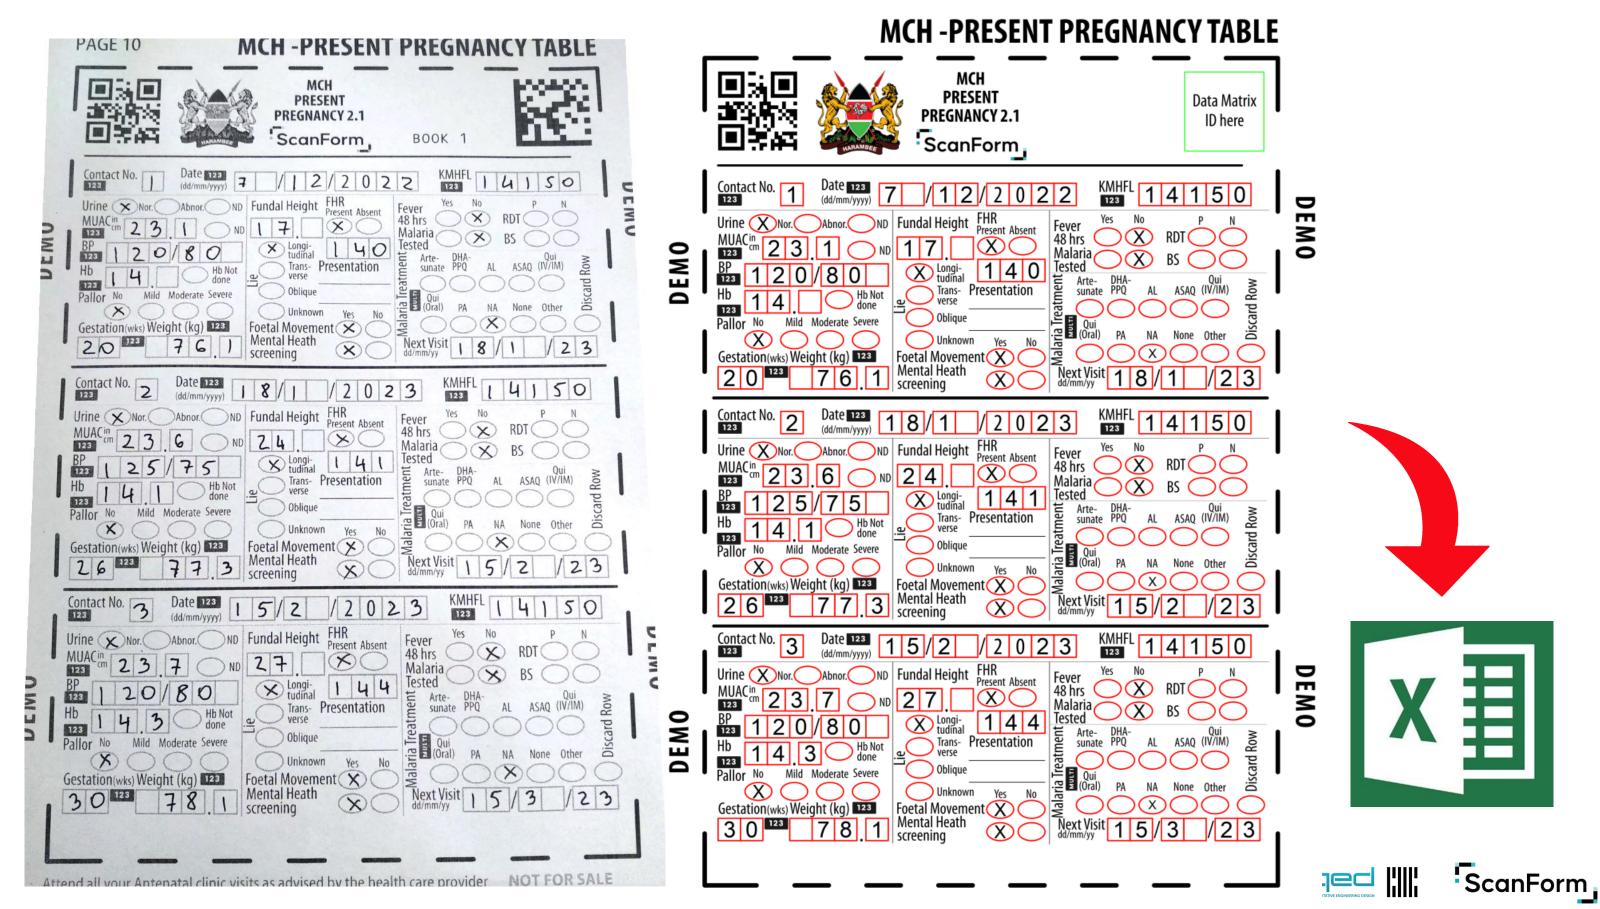

| Time                | Activity                                                         | Resource Person                                                                                                                                        |
|---------------------|------------------------------------------------------------------|--------------------------------------------------------------------------------------------------------------------------------------------------------|
|                     |                                                                  |                                                                                                                                                        |
|                     | Session 2: 10                                                    | owards Effective MCH Care                                                                                                                              |
| 11:40 AM - 11:55 AM | Registration System for<br>Pregnant Women: Policy<br>Direction   | Dr. Felices Emerita P. Perez Center for Health DeveloPMent CaLaBaRZon                                                                                  |
| 12:00 NN - 1:00 PM  | Photo opportunity Lunch Intermission number                      | Intermission number by: Mr. June D.T. Dela Cruz Ms. Bridget Ann Caraig                                                                                 |
|                     | Session 2: Towa                                                  | rds Effective MCH Care (cont.)                                                                                                                         |
| 1:00 PM - 1:15 PM   | Little Baby Handbook                                             | Ms. Akemi Bando International Committee on MCH Handbook                                                                                                |
| 1:15 PM -1:30 PM    | Digital MCH Handbook                                             | Dr. Sarawut Boonsuk Inspector- General Ministry of Public Health (Thailand                                                                             |
| 1:30 PM - 1:45 PM   | Digitalizing the MCH<br>Handbook Data Using<br>ScanForm          | Dr. Hellen C. Barsosio Assistant Principal Clinical Research Scientist Kenya Medical Research Institute Centre for Global Health Research              |
| 1:45 PM - 2:00 PM   | Improve Reproductive Health by Enhancing Antenatal Care Services | Dr. Mario Philip R. Festin Director Institute of Reproductive Health (IRH) University of the Philippines Manila National Institutes of Health (UP NIH) |
| 2:00 PM - 2:20 PM   | Plenary / Open Forum                                             |                                                                                                                                                        |
| 2:20 PM - 2:40 PM   | Awarding of Certificates                                         |                                                                                                                                                        |