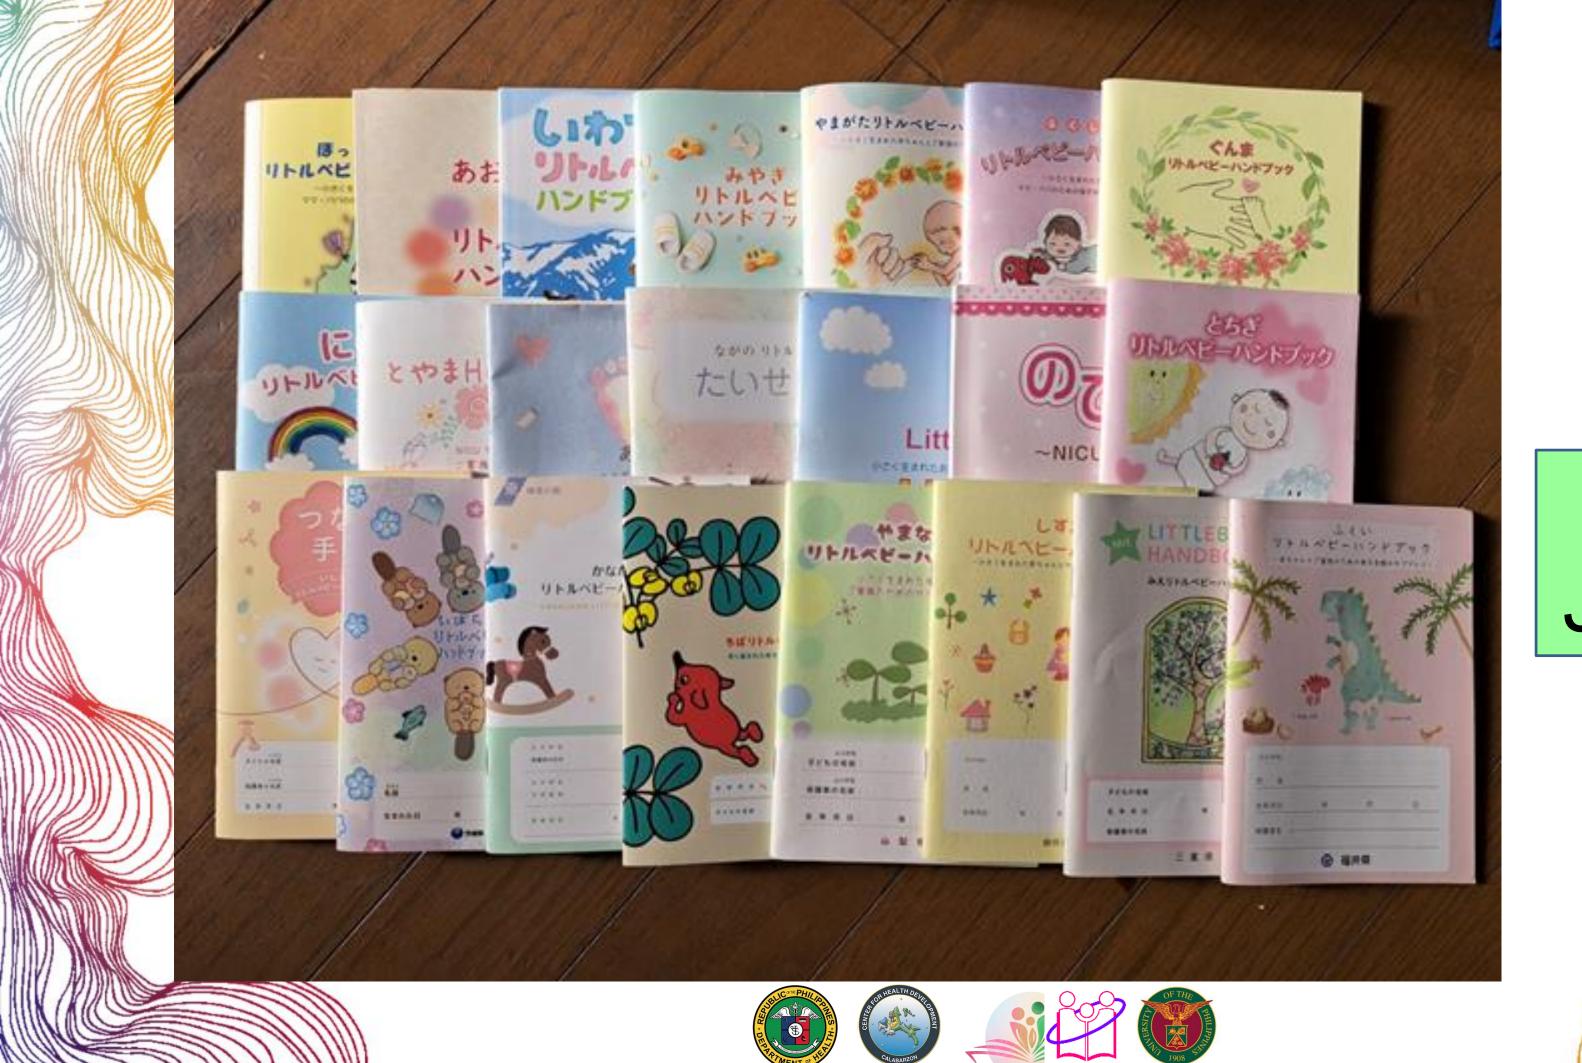

# Little Baby Handbook (LBH) as a Sub-MCH Handbooks

### Why LBH is needed

- The LBH is for the family who delivered babies under 1500g.
- The family especially mother is stung with strong remorse.
- The LBH is distributed at Neonatal Intensive Care Unit (NICU).
- The written health records in LBH are shared

#### •Who makes LBH?

- The Prefecture office has the responsibility for LBH.
- NICU Doctors, NICU Nurses, midwife, public health nurse,
- and the families with little babies.

#### Important concepts and contents of LBH

- Do not compare other children's development
- Write their own physical and mental development
- Message from families, who take care the little baby

### LBH in Shizuoka Prefecture 68-page English version

https://static.shizuokaebooks.jp/actibook\_data/se2004037/HTML5/pc.html#/ page/1