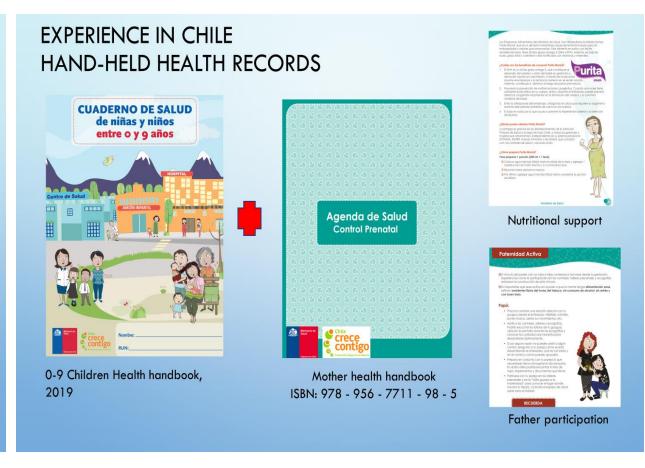

#### MCH Handbook in South America

- MCH hand-held records implemented using top-down approach by central governments
- Projects introduced by JICA and UNICEF
- Two countries using MCH handbook:
   Argentina (1983) and Ecuador (2016)
- Contents quality appropriately updated and adapted by regions
- Challenges: Reluctance to use an MCH, cultural issues, stakeholder involvement

#### 2013 Misiones Province MCHH

- 1. National and provincial system, free of charge
- 2. Mother and child health records
- 3. 0-19 years old
- 4. Legal background
- 5. Mothers are trained to use the MCHH

#### Santa Cruz Province MCHH