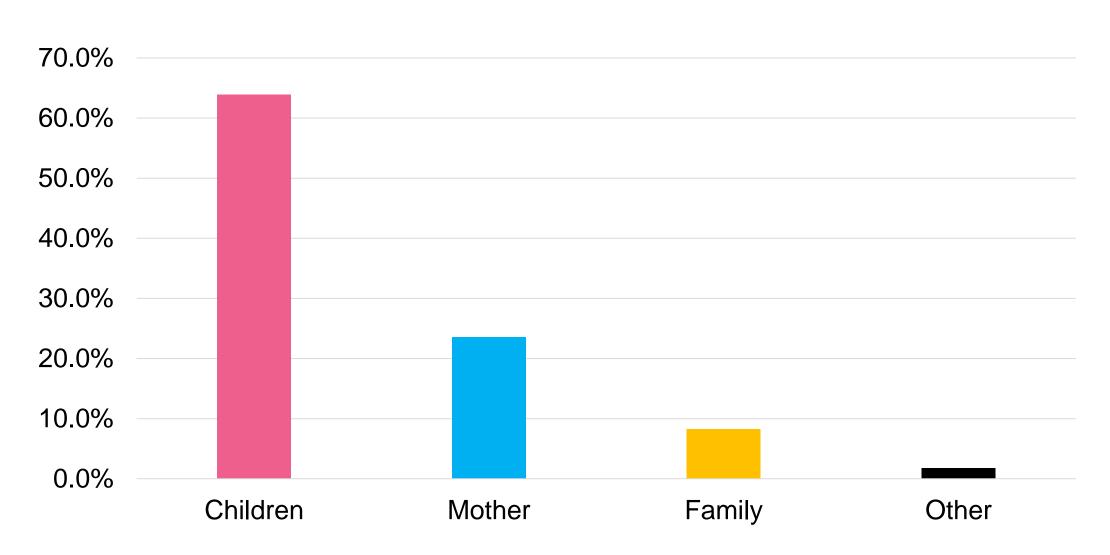

### Do you keep your own MCH handbook?

(n=313, average age: 34.2 years)

Noriko Komatsu, Ryunosuke Goto, Yoko Watanabe, Noriko Toyama, Yasuhide Nakamura (2022) International Conference on MCH Handbook

### Who do you think the MCH handbook belongs to? (n=313, average age: 34.2 years)

Noriko Komatsu, Ryunosuke Goto, Yoko Watanabe, Noriko Toyama, Yasuhide Nakamura (2022) International Conference on MCH Handbook Research on Maternal and Child Health (MCH) Handbook by Ministry of Health, Labour and Welfare, Japan (20DA1005)