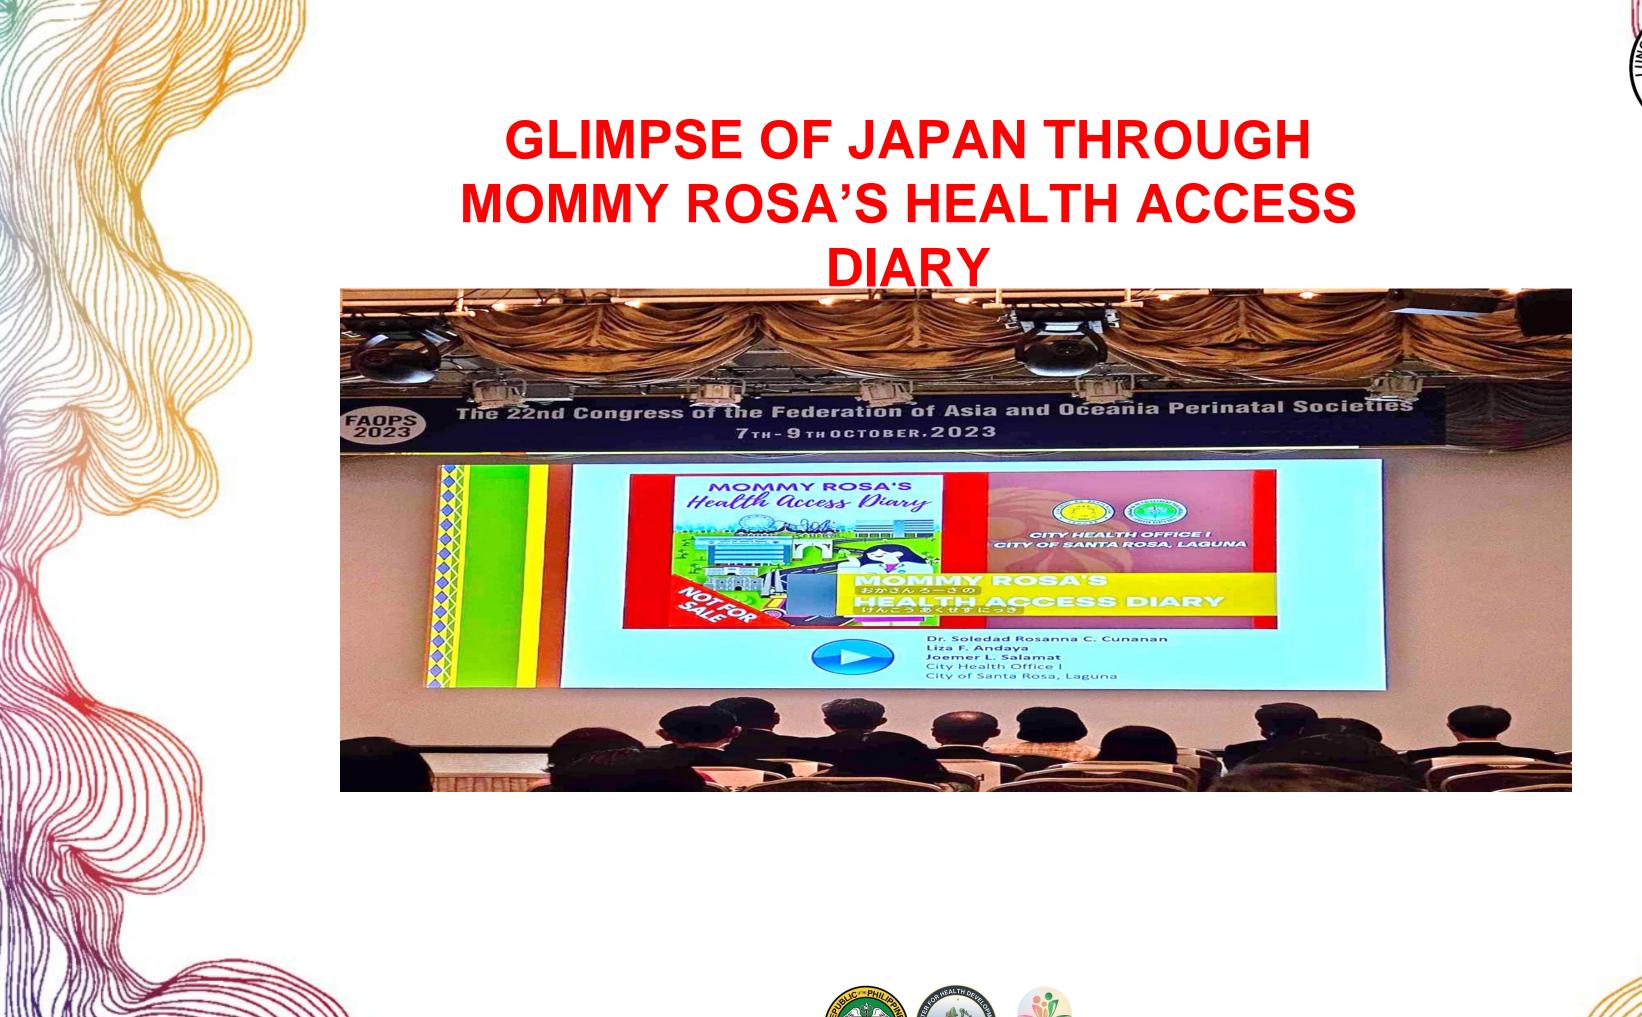

| Time                | Activity                                                                   | 7 10, 2024 / DAY 2  Resource Person                                                                                             |
|---------------------|----------------------------------------------------------------------------|---------------------------------------------------------------------------------------------------------------------------------|
|                     |                                                                            |                                                                                                                                 |
| 9:00 AM - 9:10 AM   | Recap Day 1                                                                | Dr. Hatsumi Noda  Regional Safe Motherhood Program Medical Coordinator  Department of Health - Center for Health Development 4. |
|                     | Session 1: Addressi                                                        | ng Maternal and Child Mortality                                                                                                 |
| 9:10 AM - 9:25 AM   | Safe Motherhood Program Update in Calabarzon (Situationer)                 | Ms. Vanessa B. Bebida Regional Safe Motherhood Program Outcome Manager Department of Health - Center for Health Development 4   |
| 9:25 AM - 9:40 AM   | Mommy Rosa's Health Access<br>Diary                                        | Ms. Liza Andaya<br>Nurse V - City Health Office<br>Santa Rosa, Laguna                                                           |
| 9:40 AM - 9:55 AM   | Safe Beginnings: Building a Strong Prenatal Foundation                     | Ms. Laarni Luna<br>Midwife - Rural Health Unit<br>Tayabas, Quezon                                                               |
| 9:55 AM - 10:10 AM  | Nutritional Considerations for<br>Expectant Mothers                        | Dr. Rebecca Llamado Pediatric Consultant Shalom Christian Bahay Paanakan Inc Rizal                                              |
|                     | 5                                                                          | -minute break                                                                                                                   |
| 10:15 AM - 10:30 AM | Safe Practices from Pregnancy to Early Childhood: Ensuring Safe Childbirth | Dr. Marie Scent Benedicto  Medical Specialist II  Batangas Medical Center                                                       |
| 10:30 AM - 10:45 AM | Postnatal Care and Beyond                                                  | Ms. Heizel V. Creencia  MNCHN Coordinator - Nurse IV  Provincial Health Office - Cavite                                         |
| 10:45 AM - 11:00 AM | Curbing Maternal Mortality                                                 | Ms. Ana Liza Abrenica MNCHN Coordinator - Nurse VI Provincial Health Office - Batangas                                          |
| 11:00 AM - 11:20 AM | Plenary / Open Forum                                                       |                                                                                                                                 |
| 11:20 AM - 11:40 AM | Awarding of Certificates                                                   |                                                                                                                                 |