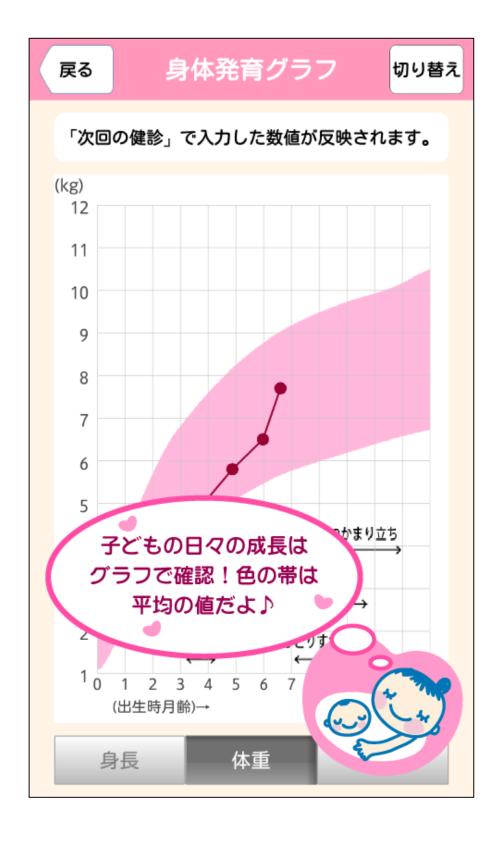

#### APP MCH HANDBOOK

(Himawari no kai)

Yuko, 9 month old girl, has records of health examinations, immunizations and growth chart. She is informed the announcement of local government and the schedule of the next health examination.