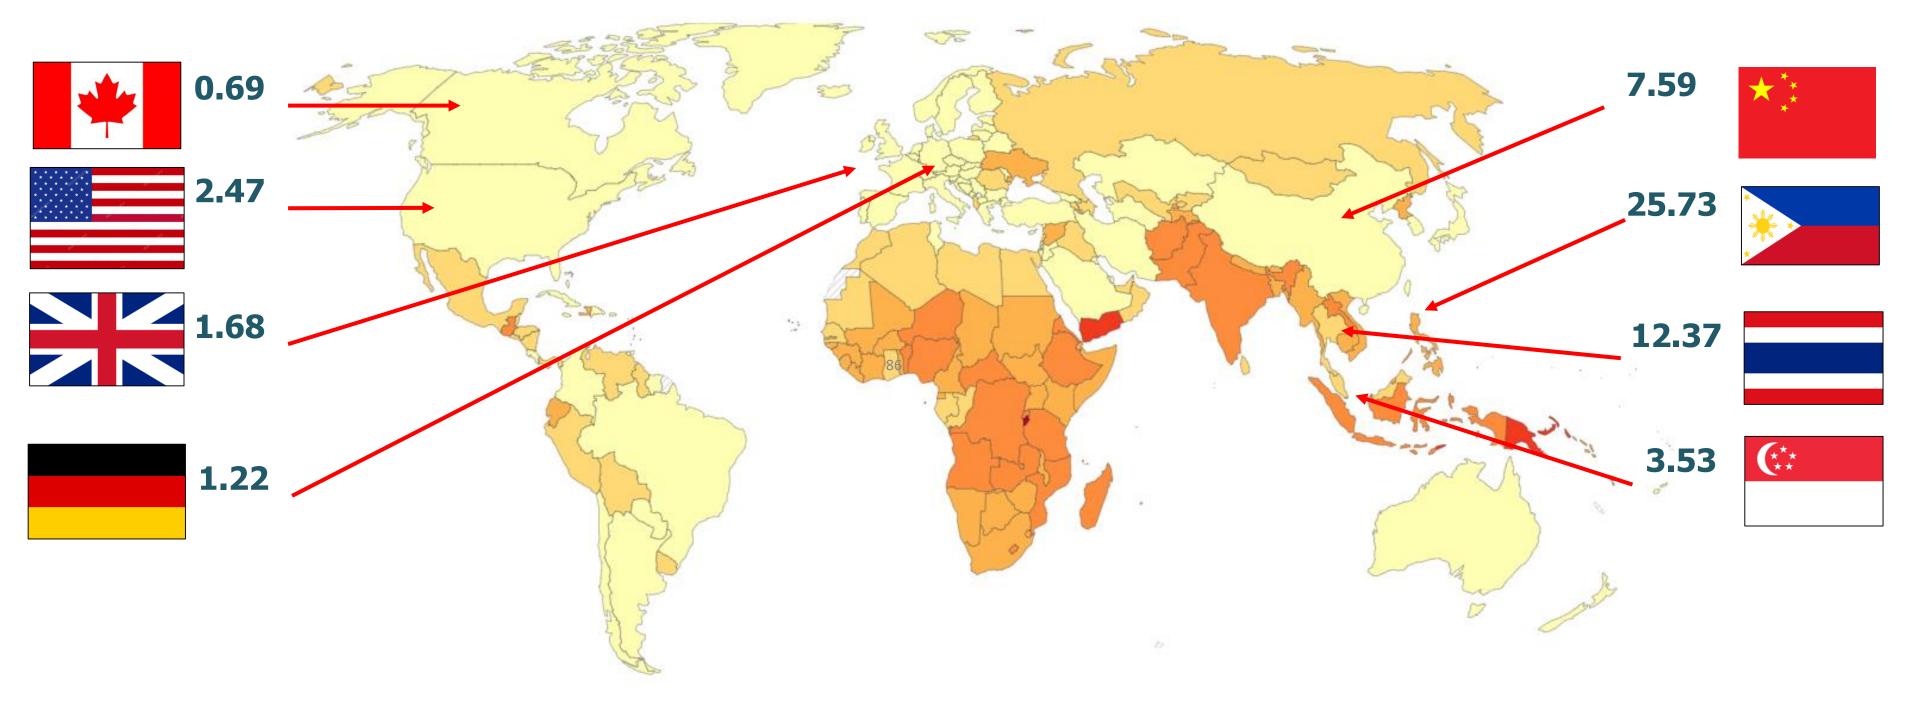

#### Stunting rate (%) 2023

ที่มา: https://ourworldindata.org/grapher/child-stunting-ihme