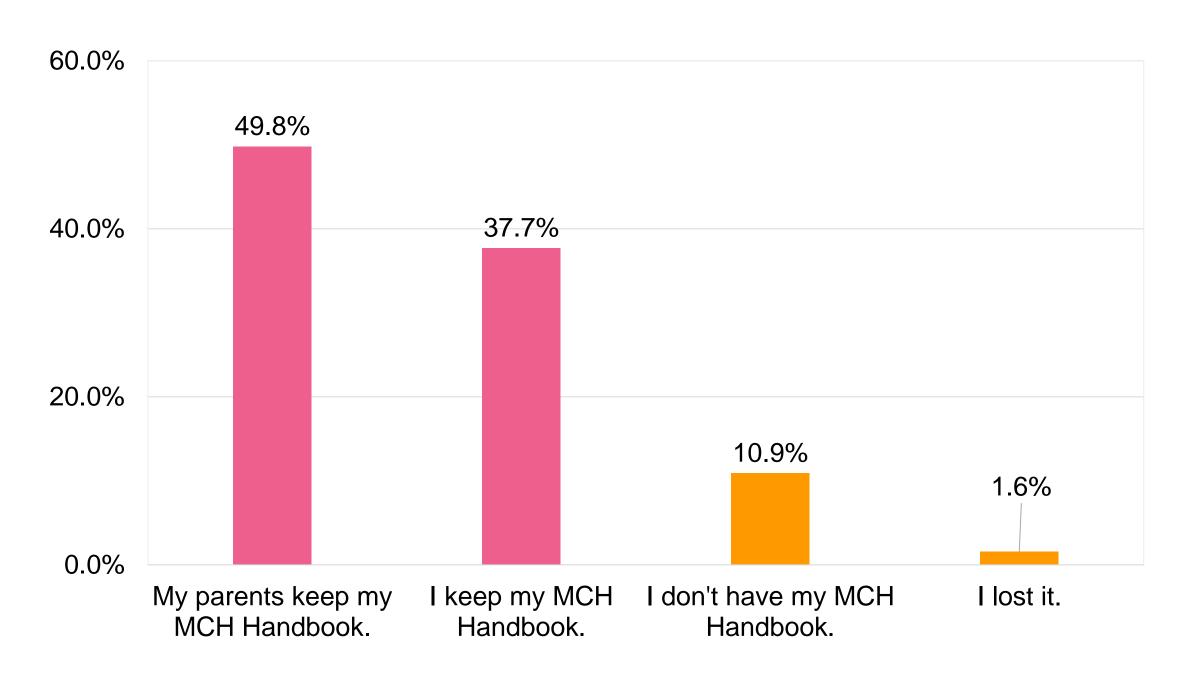

### Do you keep your own MCH handbook?

(n=313, average age: 34.2 years)

Noriko Komatsu, Ryunosuke Goto, Yoko Watanabe, Noriko Toyama, Yasuhide Nakamura (2022) International Conference on MCH Handbook