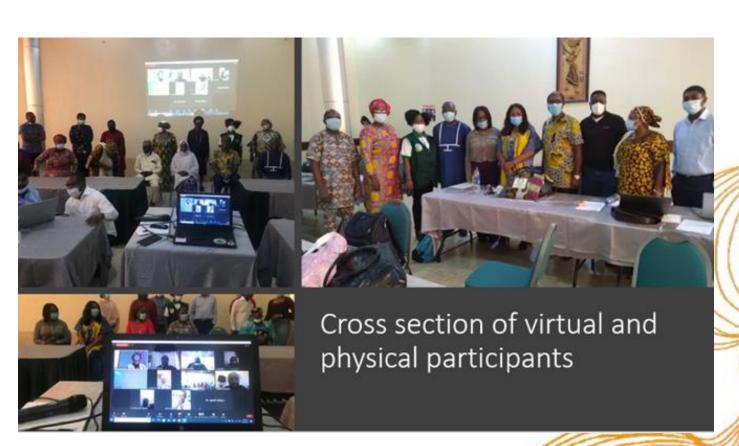

| May 9, 2024 / DAY 1 |                                             |                                                                                                                                            |
|---------------------|---------------------------------------------|--------------------------------------------------------------------------------------------------------------------------------------------|
| Time                | Activity                                    | Resource Person                                                                                                                            |
| 8:00 AM - 9:00 AM   | On-site Registration                        | DOH CHD CaLaBaRZon Secretariat                                                                                                             |
|                     |                                             | Preliminaries                                                                                                                              |
| 9:00 AM - 9:20 AM   | Interfaith Prayer/ National Anthem/DOH Hymn | Ms. Danika Estipular Health Program Researcher                                                                                             |
| 9:20 AM - 9:30 AM   | Welcome Remarks                             | Leda M. Hernandez, MD, MPH Director III Center for Health Development CaLaBaRZon                                                           |
| 9:30 AM - 9:45 AM   | Objective Setting Program Presentation      | Dr. Mark Nicholas O. Santos  Medical Officer IV  Family Health Cluster Head  Center for Health Development CaLaBaRZon                      |
| 9:45 AM - 10:55 AM  | Messages of Support                         | Dr. Anna Marie Celina Garfin Director IV Disease Prevention and Control Bureau Department of Health, Philippines                           |
|                     |                                             | Mrs. Seiko Noda Former Minister of Internal Affairs House of Representatives, Government of Japan President, Himawari-no-kai               |
|                     |                                             | Dr. Sumire Sorano  Maternal Health Specialist  Maternal Child Health and Quality Safety  World Health Organization, Western Pacific Region |
|                     |                                             | Dr. Anne Detjen Child Health Specialist UNICEF Headquarters New York                                                                       |

|                  | Ma                                                                                              | y 9, 2024 / DAY 1                                                                                         |
|------------------|-------------------------------------------------------------------------------------------------|-----------------------------------------------------------------------------------------------------------|
| Time             | Activity                                                                                        | Resource Person                                                                                           |
| 9:45 AM - 10:55  | AM Messages of Support                                                                          | Ms. Haruko Kamei Director General Human Development Departmen Japan International Cooperation Agency      |
|                  |                                                                                                 | Dr. Michael L. Tee Chancellor University of the Philippines Manila                                        |
|                  |                                                                                                 | Calvin S. de los Reyes, PhD Board Member (Philippines) International Committee on MCH Handbook            |
| 10:55 AM - 11:15 | AM                                                                                              | Awarding of Certificates                                                                                  |
|                  |                                                                                                 | 5-minute break                                                                                            |
| 11:20 AM - 11:30 | AM Introduction of Keynote Speaker (Local)                                                      | Maria Elena G. Castillo- Gonzales, MD, DPDS, FPDS LHSD Chief Center for Health Development CaLaBaRZon     |
| 11:30 AM - 11:40 | AM Keynote (1): Universal Health Care and the Eight-Point Action Agenda in Ensuring Quality MCH | Glenn Mathew G. Baggao, MD, MHA, MSN, FPSMS, FPCHA<br>Undersecretary<br>Department of Health, Philippines |
| 11:40 AM - 11:50 | AM Introduction of Keynote Speaker (International)                                              | Calvin S. de los Reyes, PhD Board Member (Philippines) International Committee on MCH Handbook            |
| 11:50 AM - 12:00 | NN Keynote (2): Safe Beginnings and the MCH Handbook                                            | Prof. Yasuhide Nakamura Chairman International Committee of MCH Handbook                                  |