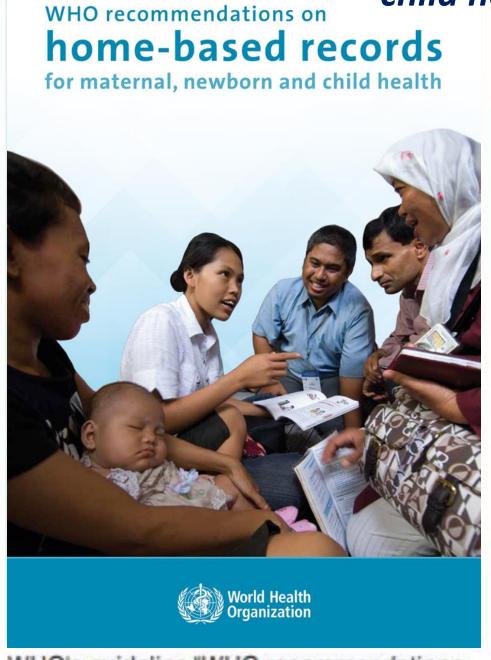

### Strengthening implementation of home-based records for maternal, newborn and child health:

A guide for country programme managers (Feb. 2023)

WHO, UNICEF, JICA

 The World Health Organization recommends the use of home-based records as a complement to facility-based records for the care of pregnant women, mothers, newborns and children in order to improve care seeking behaviours, men's involvement and support in the household, maternal and child home care practices, infant and child feeding, and communication between health workers and women, parents and caregivers.

https://www.who.int/publications/i/item/9789240060586