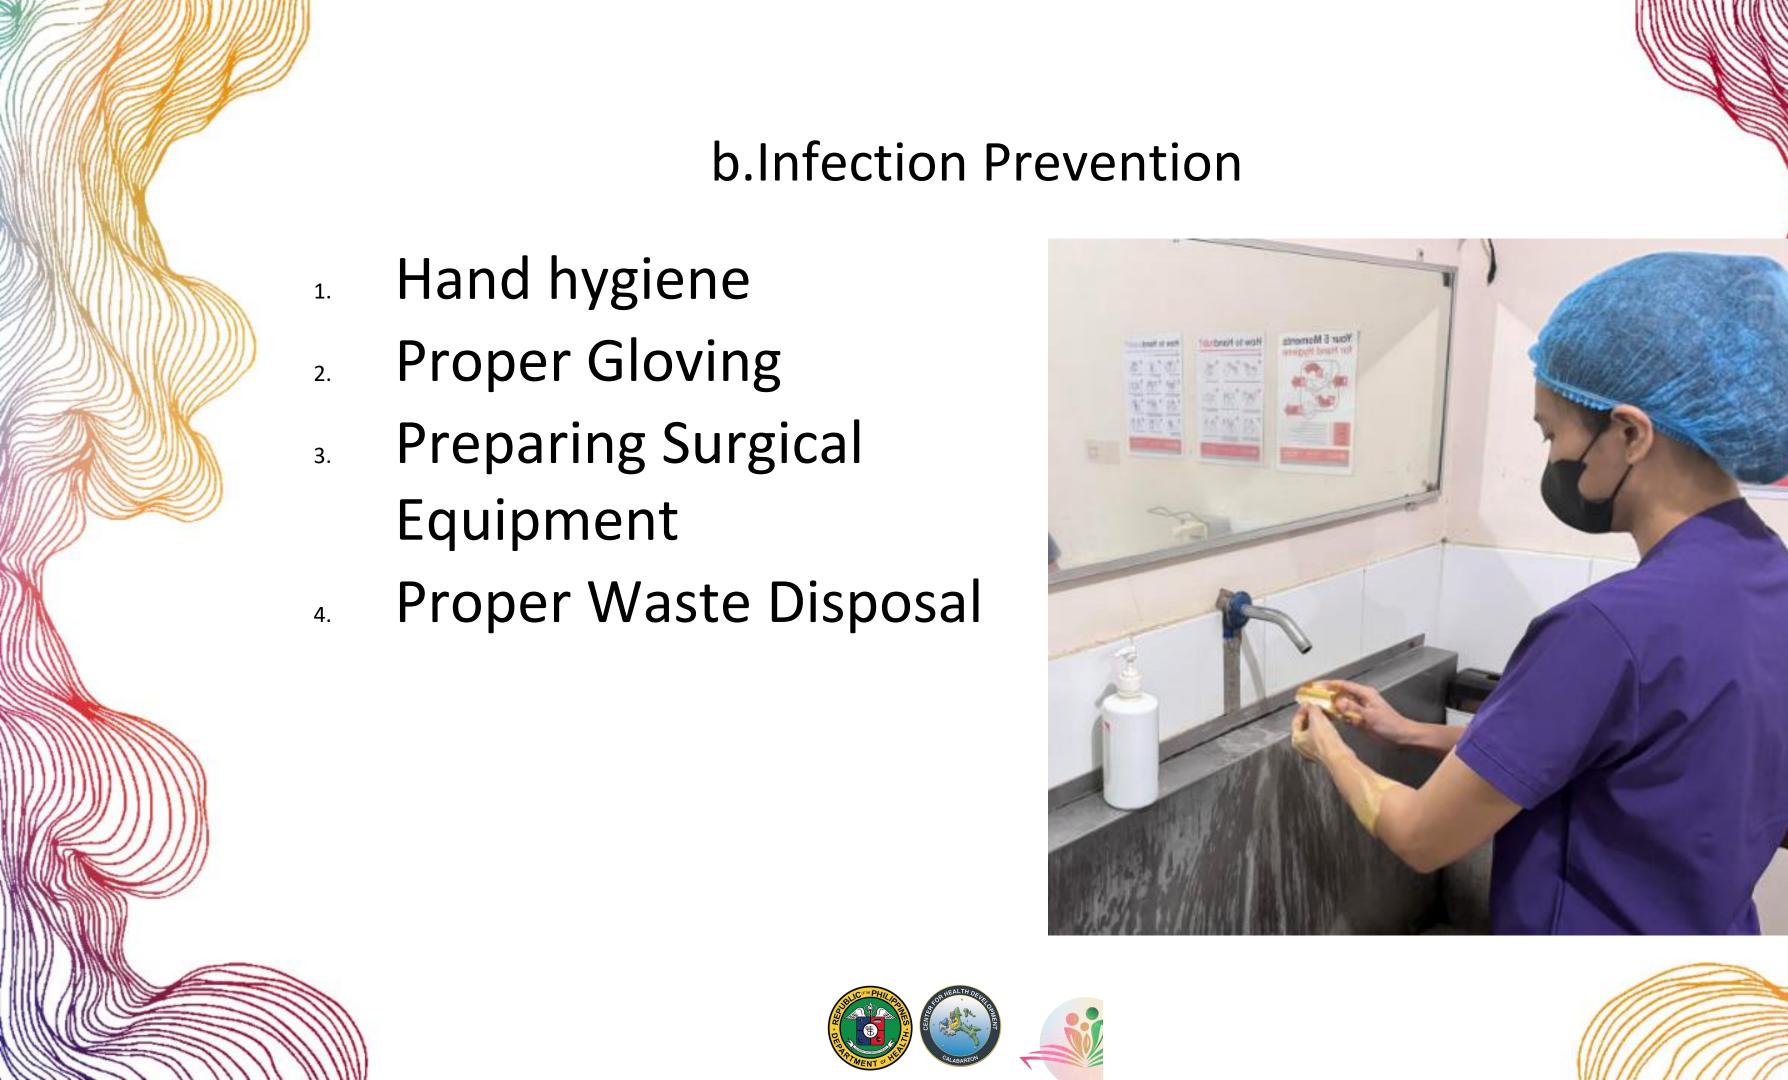

l Clinics for Pregnant Patients

| Referral Clinic          | 2022 | 2023 | 2024<br>(Q1) |
|--------------------------|------|------|--------------|
| Teenage Pregnancy Clinic | 486  | 999  | 261          |
| Dental Clinic            | 443  | 708  | 127          |
| Psychiatry Clinic        | 27   | 12   | 5            |
| HIV/Wellness Clinic      | 132  | 398  | 71           |





### **BEMONC TRAINING**

#### 2024

- > Goal: 11 groups (3 groups trained as of 1st Quarter)
- Composed of 21-24 members (doctors, nurses and midwives)









### **BEMONC TRAINING**

### 2023

- > 6 groups
- Composed of 21-24 members (doctors, nurses and midwives)



















# a.Partograph

A simple tool for recording information about the progress of labor and the condition of the patient.













#### A Refocused Approach to Prevention of PPH Using AMTSL

Uterotonic: Ensure that every woman is offered a uterotonic immediately after the delivery of the baby. Oxytocin is the preferred drug to prevent PPH.

**Delayed cord clamping:** Delay clamping the cord for at least 1-3 minutes to reduce rates of infant anaemia.

CCT: Perform CCT, if required.

Postpartum vigilance: Immediately assess uterine tone to ensure a contracted uterus; continue to check every 15 minutes for 2 hours. If there is uterine atony, perform fundal massage and monitor more frequently.

Oxytocin quality and supply: Ensure a continuous supply of high-quality oxytocin. Maintain the cool chain for oxytocin, and remember that potency is reduced if oxytocin is exposed to heat for long periods.









# Strategies