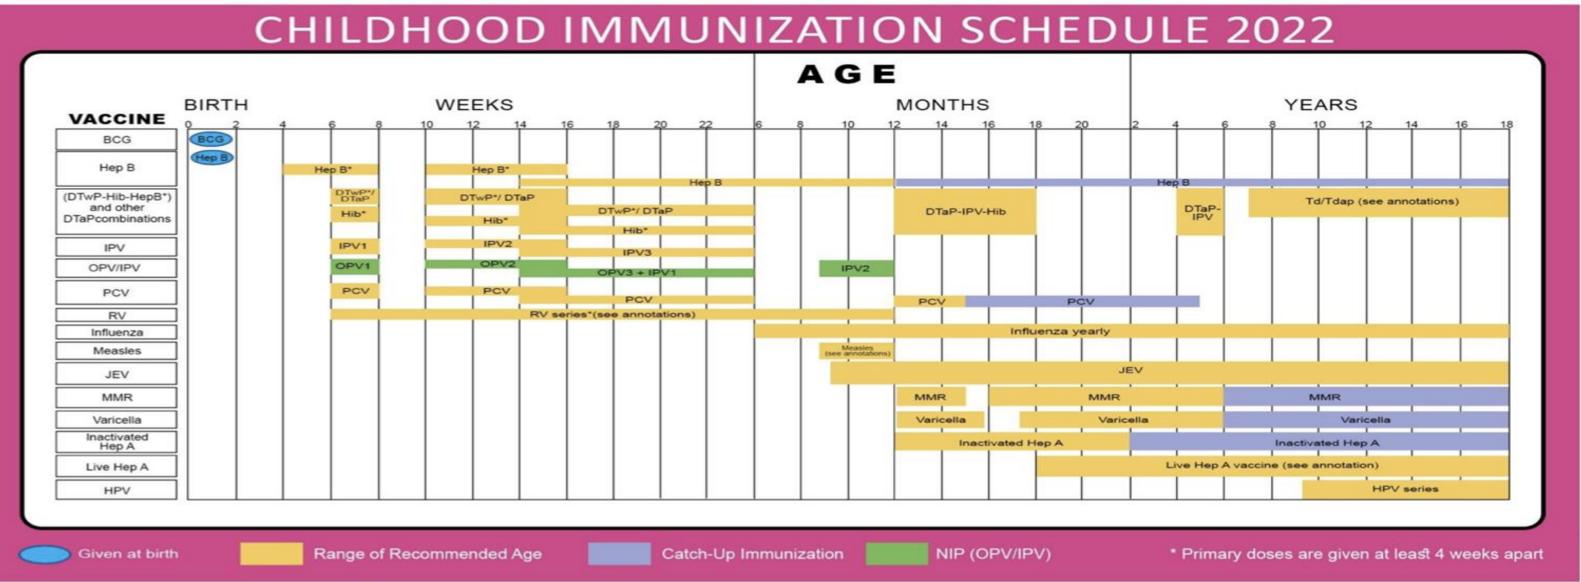

against long-term<br>ncommunicable diseases |                               |  |
| Costs | s less than artificial feeding                     |                               |  |



# 3. Kangaroo Mother Care for Small and Premature Babies

 Kangaroo mother care is care of preterm infants carried skin-toskin with the mother.

## . Key features

- early, continuous and prolonged skin-to-skin contact between the mother and the baby;
- exclusive breastfeeding (ideally);
- it is initiated in hospital and can be continued at home;
- small babies can be discharged early;
- mothers at home require adequate support and follow-up
- a gentle, effective method that avoids the agitation routinely experienced in a busy ward with preterm infants.



#### Vaccination EPI at the local health center









#### PLEASE READ ANNOTATIONS

DISCLAIMER: The Childhood Immunization Schedule presents recommendations for immunization for children and adolescents based on updated literature review, experience and premises current at the time of publication. The PPS, PIDSP and PFV acknowledge that individual circumstances may warrant a decision differing from the recommendations given here. Physicians must regularly update their knowledge about specific vaccines and their use because information about safety and efficacy of vaccines and recommendations relative to their administration continue to develop after a vaccine is licensed.

#### Vaccines in the Philippine National Immunization Program (NIP):

The following vaccines are in the 2022 NIP:

· BCG, monovalent Hep B, Pentavalent vaccine (DTwP-Hib-