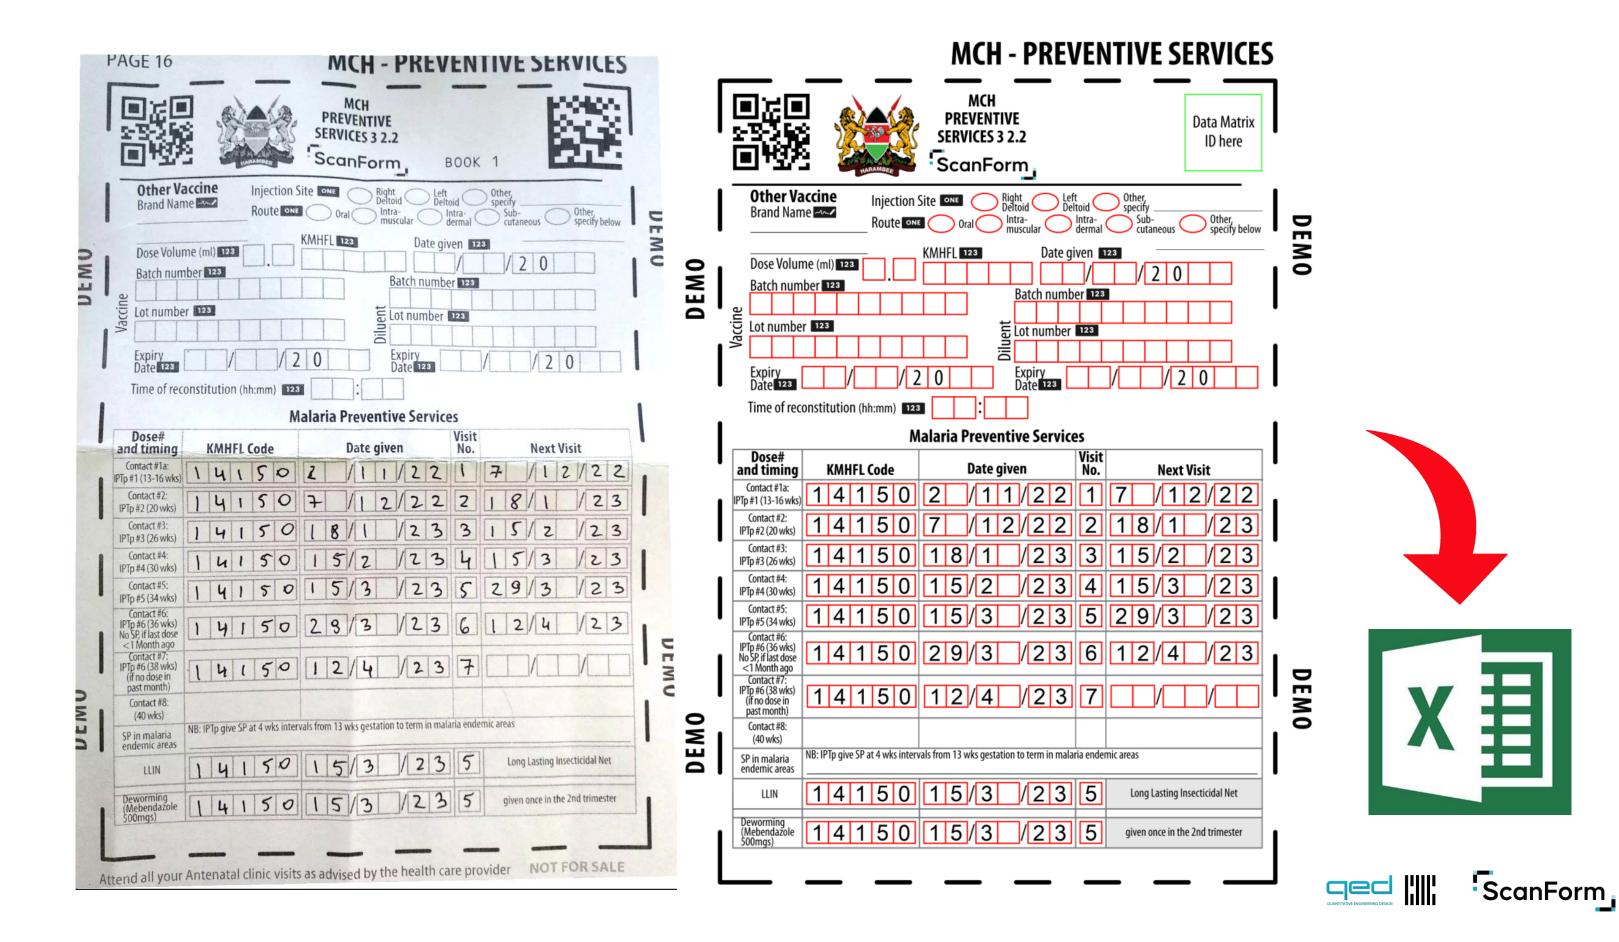

| Time                | Activity                                                         | Resource Person                                                                                                                                        |
|---------------------|------------------------------------------------------------------|--------------------------------------------------------------------------------------------------------------------------------------------------------|
|                     |                                                                  |                                                                                                                                                        |
|                     | Session 2: 10                                                    | owards Effective MCH Care                                                                                                                              |
| 11:40 AM - 11:55 AM | Registration System for<br>Pregnant Women: Policy<br>Direction   | Dr. Felices Emerita P. Perez Center for Health DeveloPMent CaLaBaRZon                                                                                  |
| 12:00 NN - 1:00 PM  | Photo opportunity Lunch Intermission number                      | Intermission number by: Mr. June D.T. Dela Cruz Ms. Bridget Ann Caraig                                                                                 |
|                     | Session 2: Towa                                                  | rds Effective MCH Care (cont.)                                                                                                                         |
| 1:00 PM - 1:15 PM   | Little Baby Handbook                                             | Ms. Akemi Bando International Committee on MCH Handbook                                                                                                |
| 1:15 PM -1:30 PM    | Digital MCH Handbook                                             | Dr. Sarawut Boonsuk Inspector- General Ministry of Public Health (Thailand                                                                             |
| 1:30 PM - 1:45 PM   | Digitalizing the MCH<br>Handbook Data Using<br>ScanForm          | Dr. Hellen C. Barsosio Assistant Principal Clinical Research Scientist Kenya Medical Research Institute Centre for Global Health Research              |
| 1:45 PM - 2:00 PM   | Improve Reproductive Health by Enhancing Antenatal Care Services | Dr. Mario Philip R. Festin Director Institute of Reproductive Health (IRH) University of the Philippines Manila National Institutes of Health (UP NIH) |
| 2:00 PM - 2:20 PM   | Plenary / Open Forum                                             |                                                                                                                                                        |
| 2:20 PM - 2:40 PM   | Awarding of Certificates                                         |                                                                                                                                                        |