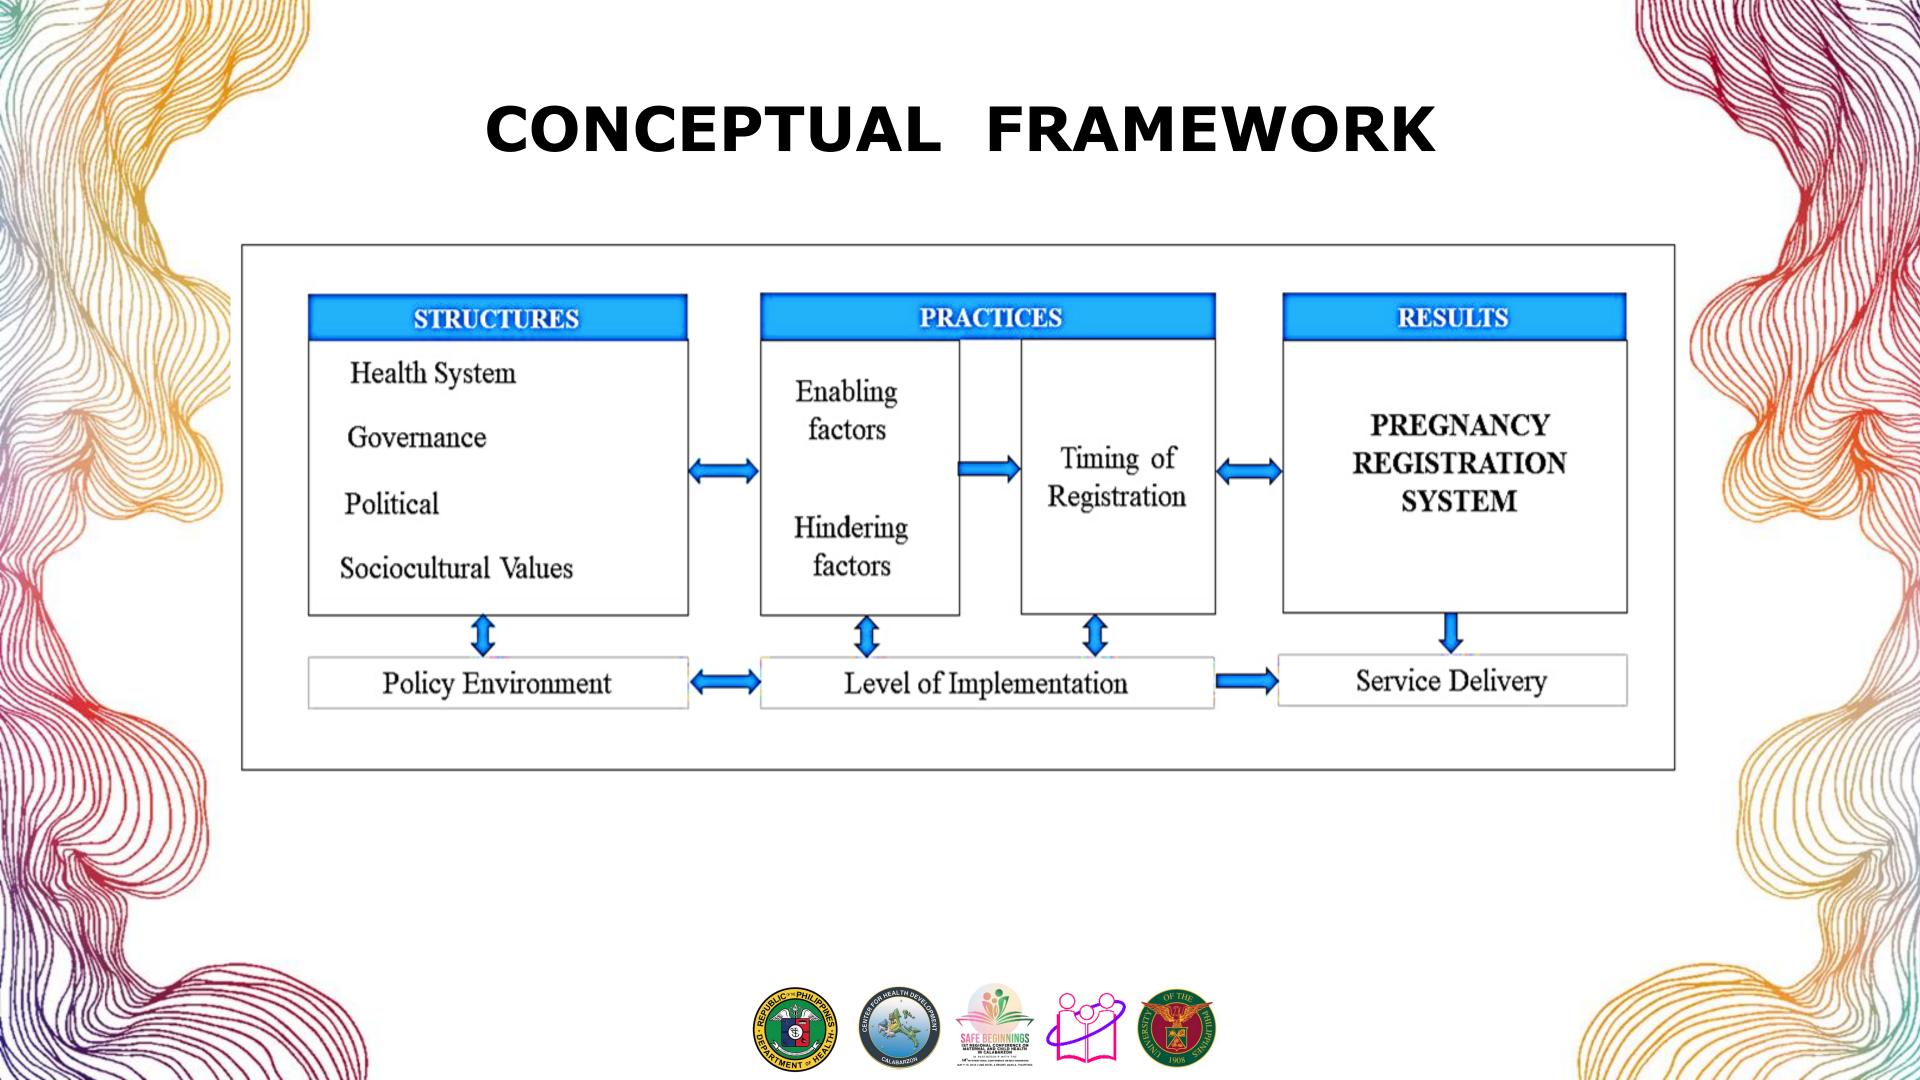

ntification of health gaps, delivery of timely interventions and provide equitable access or delivery of health services;
- A system or an application like civil registration which aims to gather facilitate and identify essential information;
- Data source for planning and development of policy changes.













## **General Objective:**

This study seeks to describe the current policy environment on the registration of pregnant women in selected areas of the Universal Health Care (UHC) Implementation Site in Quezon Province.

## **Specific Objectives:**

- 1. Determine the system on how pregnancies are registered in selected municipalities of Quezon Province;
- 2. Identify the level of implementation, timing, enabling and hindering factors in the registration of pregnancy.













## **METHODOLOGY**

#### **Study Design:**

Mixed qualitative and quantitative design

Phase 1 - Desk Review, KII and FGD

Phase 2 - Cross-sectional analytic study through Survey

#### **Study Area/Site of the study:**

Conducted in 10 LGUs in Quezon Province with highest 5 and lowest 5 ANC coverage from 2016-2019

#### **Study Population/Respondents:**

- •KII Policy Makers: Provincial Health Office and PDOHOs;
- •FGD Implementers: MHO/CHO, Nurses, Midwives, Barangay Health Workers;
- •Survey Pregnant Clients: 18 years old and above with informed consent.























## **METHODOLOGY**

Data Analysis utilized both qualitative and quantitative methods.

- Quantitative data analysis involved descriptive statistic analysis (weighted mean, median, percentages in the 5-point Liker