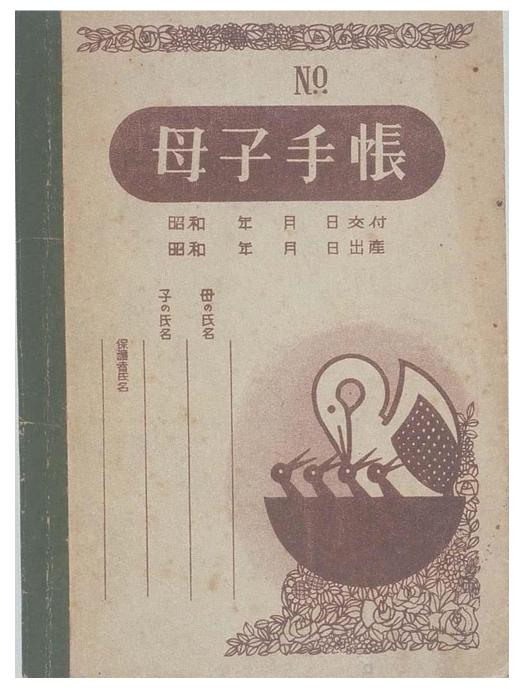

### Maternal and Child Health (MCH) Handbook was published for the first time in the world

in 1948

## The Characteristics of MCH Handbook 1. Combine health records of both a mother and a child

#### 2. Health information kept at home

The pregnant mother can get the book during pregnancy. The healthcare records of pregnancy, delivery, neonatal care, child growth and immunization are written by nurses and doctors.

The coverage is almost 100%.

Most parents keep MCH handbooks until their children are married.

Mother and Child Handbook in 1948