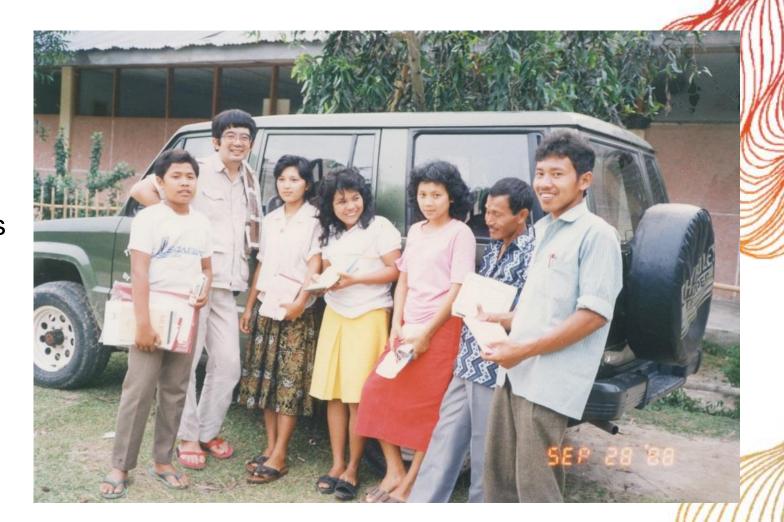

I worked together with Village Health Volunteers in remote areas in North Sumatra, Indonesia (1986-88).

#### POSYANDU in Indonesia

Integrated Service Post (Pos Pelayanan Terpadu)

- Primary Health Care (PHC) activities
- by village health volunteers
- and community nurses
- pregnant women and Under-five children
- Maternal and Child Health (MCH)
- Family Planning
- • Nutrition
- • Diarrhea
- • Immunization
- •I learned the reality and spirit of PHC in Indonesia from the North Sumatra Health Promotion Project by JICA (1986-88).