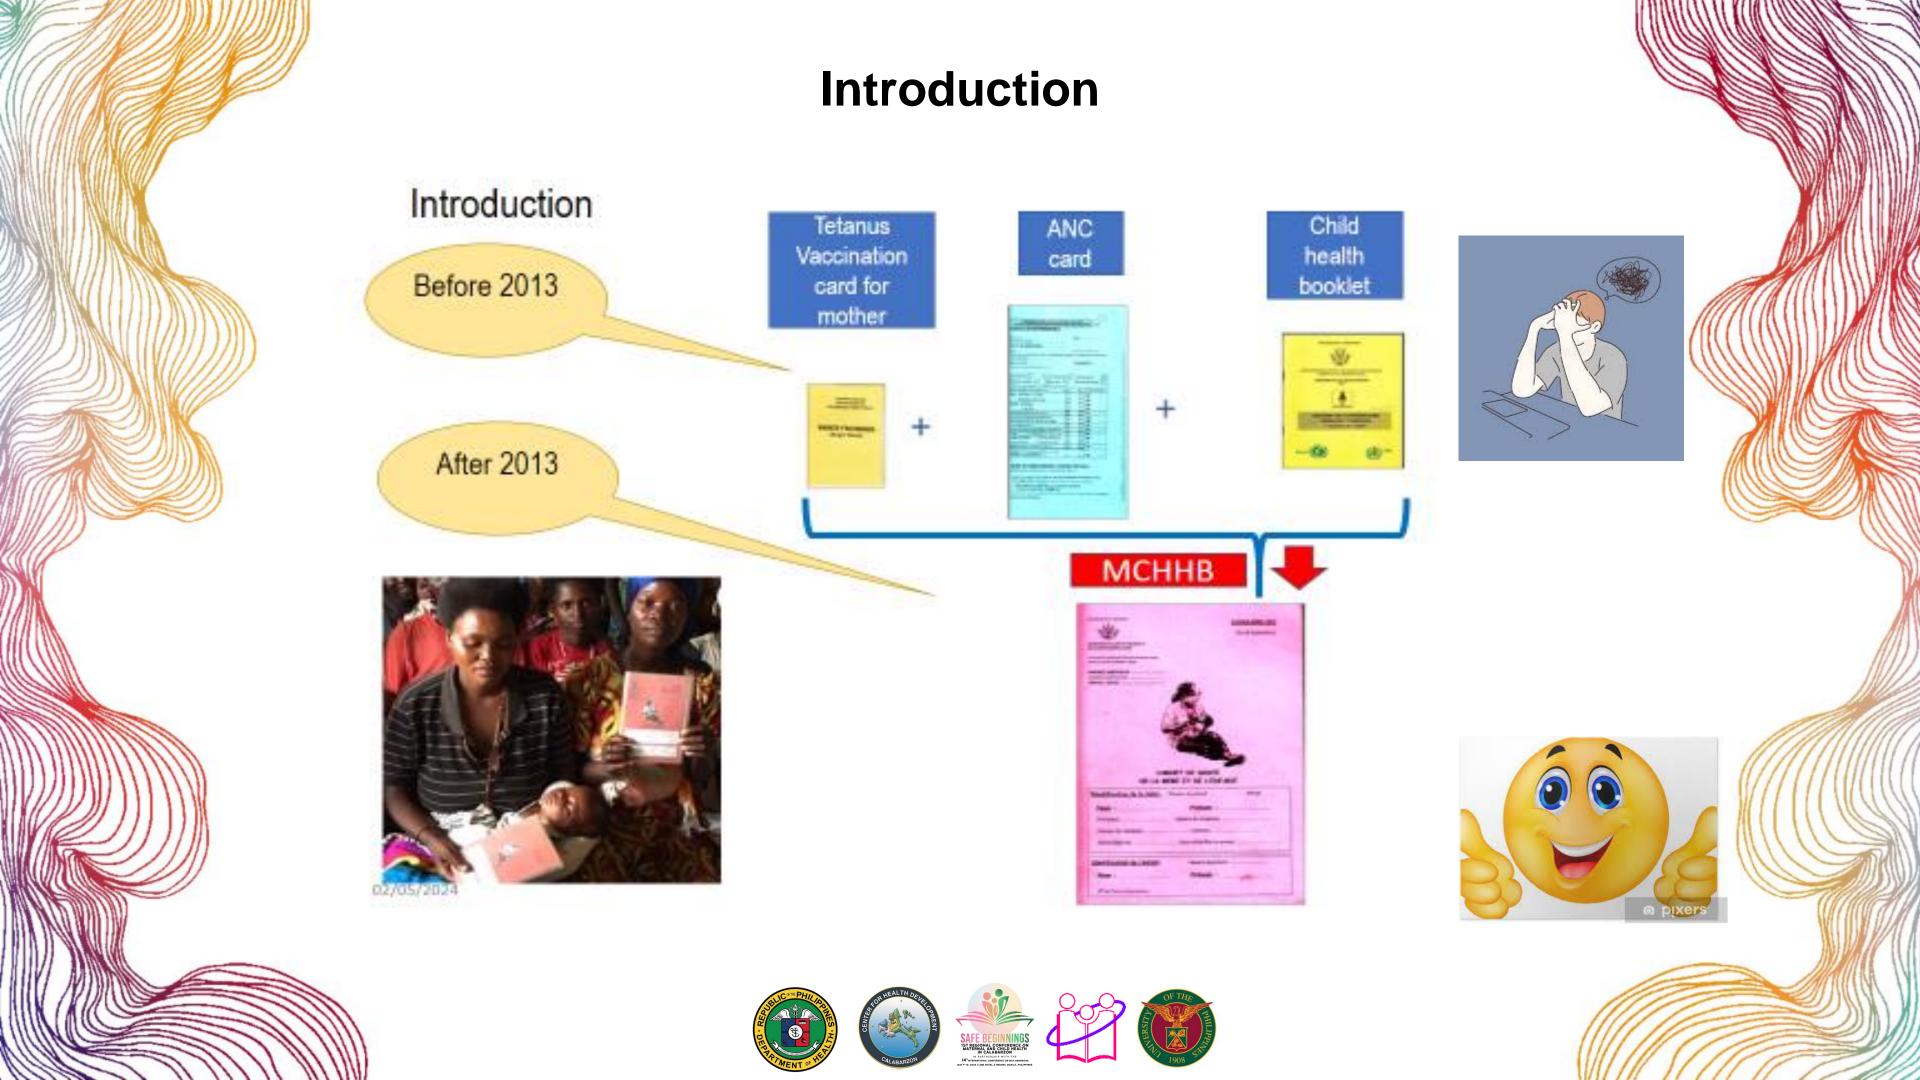

## The Characteristics of MCH Handbook 1. Combine health records of both a mother and a child

#### 2. Health information kept at home

The pregnant mother can get the book during pregnancy. The healthcare records of pregnancy, delivery, neonatal care, child growth and immunization are written by nurses and doctors.

The coverage is almost 100%.

Most parents keep MCH handbooks until their children are married.

Mother and Child Handbook in 1948