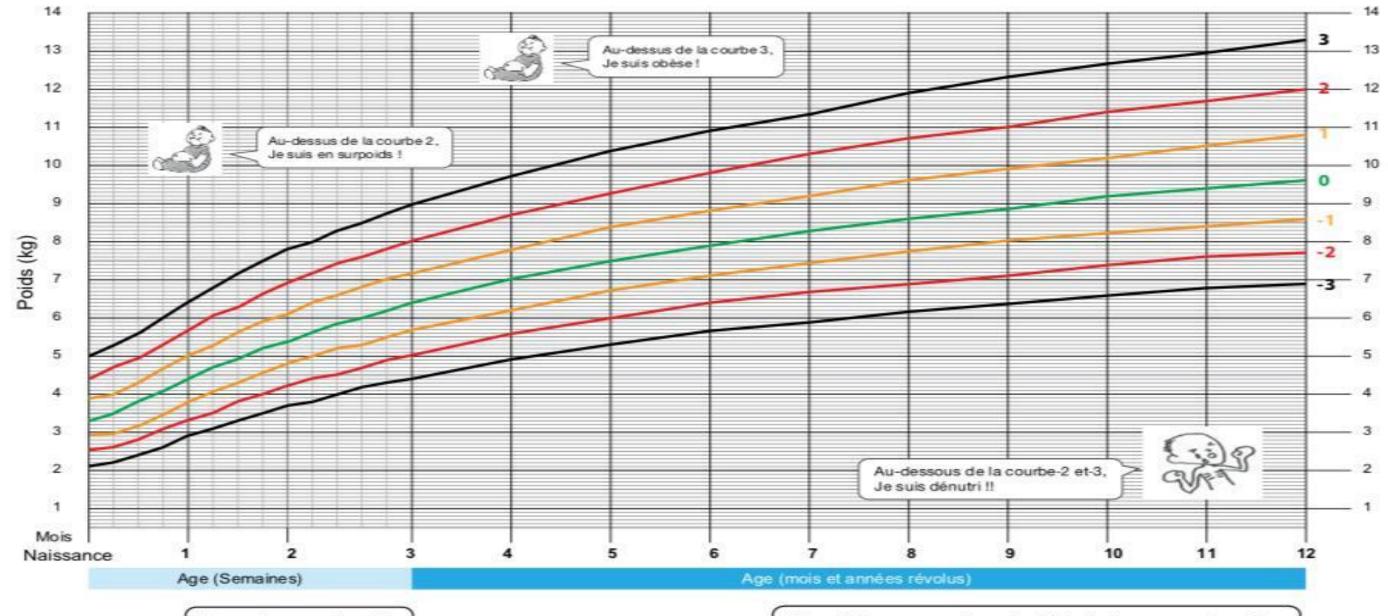

#### The first 1,000 days of life

```
•1,000 days = 270 days (during pregnancy) +
```

730 days (from birth until 2 years old)

| <ul><li>2 Years Old</li></ul> |                    | Girl                   | Boy (Japane | se; 2010) |
|-------------------------------|--------------------|------------------------|-------------|-----------|
| •                             | <b>Body Weight</b> | 11.0kg                 | 11.6kg      |           |
| •                             | <b>Body Height</b> | 84.3cm                 | 85.4cm      |           |
| •                             | Size of Brain      | about 80% of the adult |             |           |

- Developmental Origin of Health and Disease (DOHaD)
- •undernutrition during gestation is an important early origin to be trigger for adult cardiac and metabolic disorders
- Child Abuse and Neglect
- Poor psychosocial environment influences the development
- Development of 2-year-old children
- Motor Development: walk without support
- Speech Development: understand the words
- •The first 1000 days of life is influenced by culture and customs, so we must respect each cultures and customs.