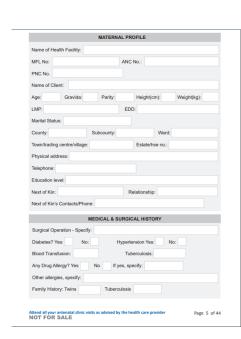

Home-based medical record

MCH Handbook for all pregnant women, mothers and children