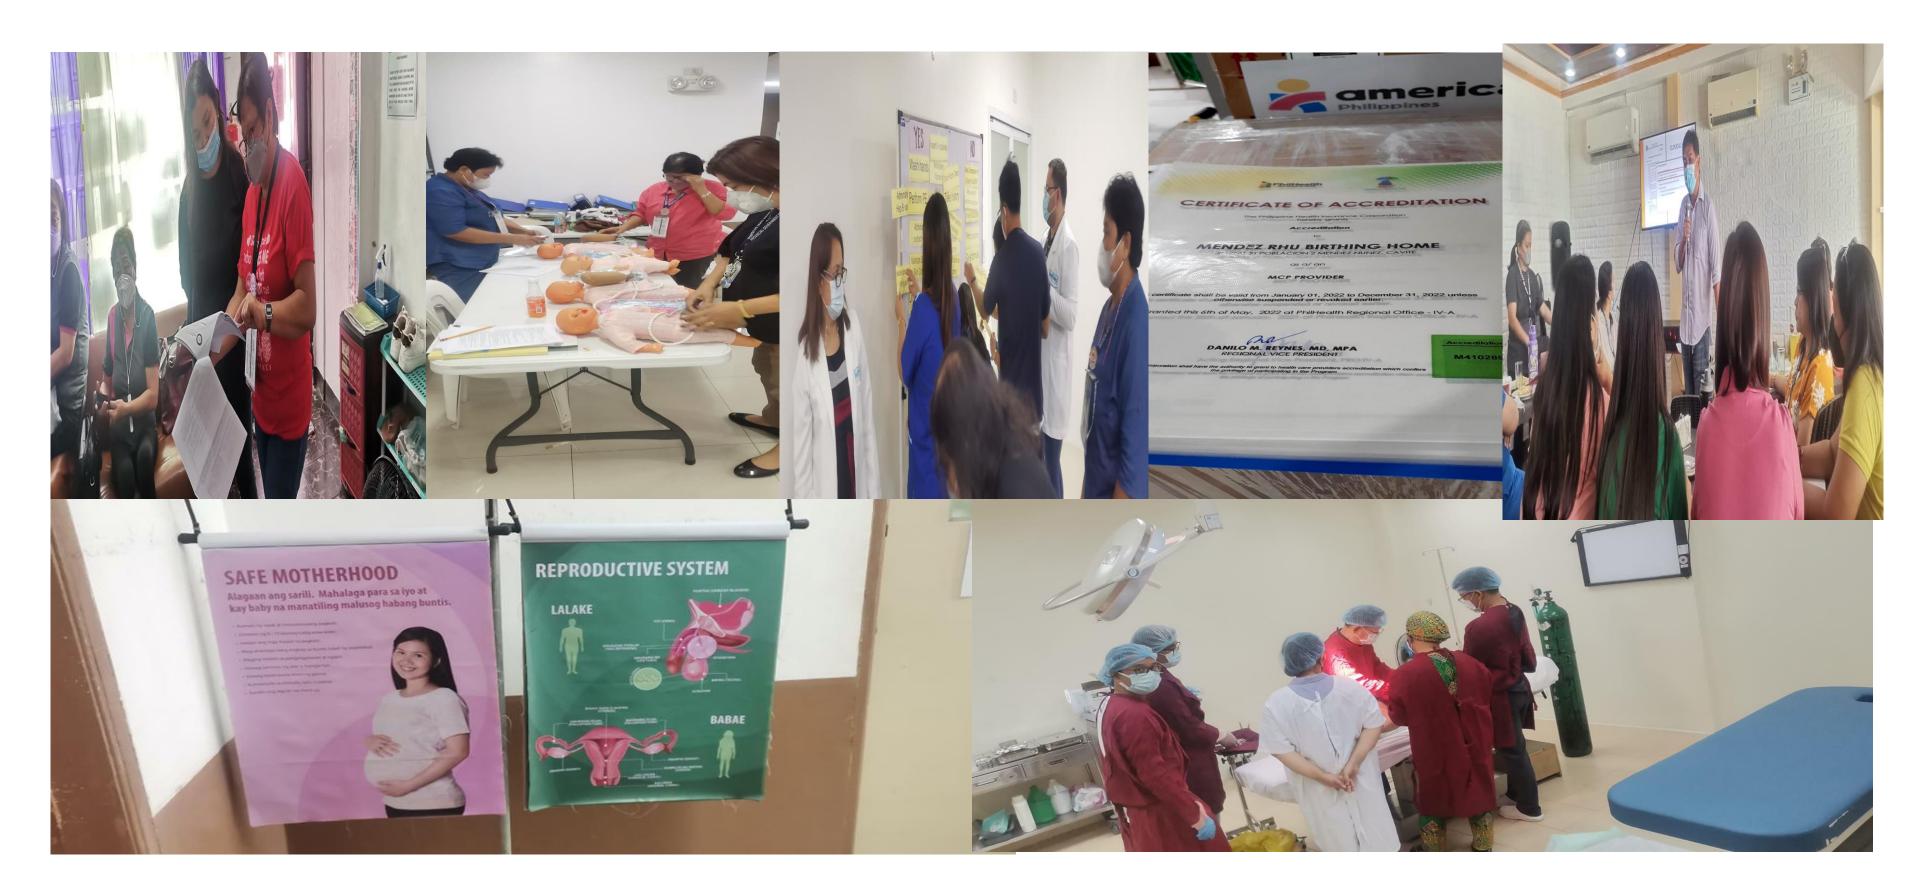

| Time                | Activity                                                                   | 7 10, 2024 / DAY 2  Resource Person                                                                                             |
|---------------------|----------------------------------------------------------------------------|---------------------------------------------------------------------------------------------------------------------------------|
|                     |                                                                            |                                                                                                                                 |
| 9:00 AM - 9:10 AM   | Recap Day 1                                                                | Dr. Hatsumi Noda  Regional Safe Motherhood Program Medical Coordinator  Department of Health - Center for Health Development 4. |
|                     | Session 1: Addressi                                                        | ng Maternal and Child Mortality                                                                                                 |
| 9:10 AM - 9:25 AM   | Safe Motherhood Program Update in Calabarzon (Situationer)                 | Ms. Vanessa B. Bebida Regional Safe Motherhood Program Outcome Manager Department of Health - Center for Health Development 4   |
| 9:25 AM - 9:40 AM   | Mommy Rosa's Health Access<br>Diary                                        | Ms. Liza Andaya<br>Nurse V - City Health Office<br>Santa Rosa, Laguna                                                           |
| 9:40 AM - 9:55 AM   | Safe Beginnings: Building a Strong Prenatal Foundation                     | Ms. Laarni Luna<br>Midwife - Rural Health Unit<br>Tayabas, Quezon                                                               |
| 9:55 AM - 10:10 AM  | Nutritional Considerations for<br>Expectant Mothers                        | Dr. Rebecca Llamado Pediatric Consultant Shalom Christian Bahay Paanakan Inc Rizal                                              |
|                     | 5                                                                          | -minute break                                                                                                                   |
| 10:15 AM - 10:30 AM | Safe Practices from Pregnancy to Early Childhood: Ensuring Safe Childbirth | Dr. Marie Scent Benedicto  Medical Specialist II  Batangas Medical Center                                                       |
| 10:30 AM - 10:45 AM | Postnatal Care and Beyond                                                  | Ms. Heizel V. Creencia  MNCHN Coordinator - Nurse IV  Provincial Health Office - Cavite                                         |
| 10:45 AM - 11:00 AM | Curbing Maternal Mortality                                                 | Ms. Ana Liza Abrenica MNCHN Coordinator - Nurse VI Provincial Health Office - Batangas                                          |
| 11:00 AM - 11:20 AM | Plenary / Open Forum                                                       |                                                                                                                                 |
| 11:20 AM - 11:40 AM | Awarding of Certificates                                                   |                                                                                                                                 |

| Time                | Activity                                                         | Resource Person                                                                                                                                        |
|---------------------|------------------------------------------------------------------|--------------------------------------------------------------------------------------------------------------------------------------------------------|
|                     |                                                                  |                                                                                                                                                        |
|                     | Session 2: 10                                                    | owards Effective MCH Care                                                                                                                              |
| 11:40 AM - 11:55 AM | Registration System for<br>Pregnant Women: Policy<br>Direction   | Dr. Felices Emerita P. Perez Center for Health DeveloPMent CaLaBaRZon                                                                                  |
| 12:00 NN - 1:00 PM  | Photo opportunity Lunch Intermission number                      | Intermission number by: Mr. June D.T. Dela Cruz Ms. Bridget Ann Caraig                                                                                 |
|                     | Session 2: Towa                                                  | rds Effective MCH Care (cont.)                                                                                                                         |
| 1:00 PM - 1:15 PM   | Little Baby Handbook                                             | Ms. Akemi Bando International Committee on MCH Handbook                                                                                                |
| 1:15 PM -1:30 PM    | Digital MCH Handbook                                             | Dr. Sarawut Boonsuk Inspector- General Ministry of Public Health (Thailand                                                                             |
| 1:30 PM - 1:45 PM   | Digitalizing the MCH<br>Handbook Data Using<br>ScanForm          | Dr. Hellen C. Barsosio Assistant Principal Clinical Research Scientist Kenya Medical Research Institute Centre for Global Health Research              |
| 1:45 PM - 2:00 PM   | Improve Reproductive Health by Enhancing Antenatal Care Services | Dr. Mario Philip R. Festin Director Institute of Reproductive Health (IRH) University of the Philippines Manila National Institutes of Health (UP NIH) |
| 2:00 PM - 2:20 PM   | Plenary / Open Forum                                             |                                                                                                                                                        |
| 2:20 PM - 2:40 PM   | Awarding of Certificates                                         |                                                                                                                                                        |