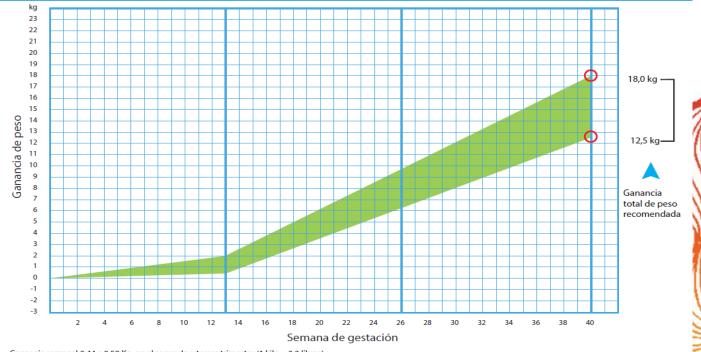

## **FIRST PHASE:**

- About high-risk pregnancy
- Factors associated with high-risk pregnancy
- Maternal conditions and high-risk pregnancy
- High-risk pregnancy symptoms and signs in the mother and baby
- 5. Warning signs during pregnancy and postpartum
- How to act in case of warning signs during pregnancy and postpartum
- High-risk pregnancy self-care and management by condition (Age before 19 and after 35 years old, hypertension, preeclampsia, anemia, infections, weight

gain, mental care)

#### SECONDER Experiences, feelings,

- **Probleman** Properties
- Daily life and high-risk pregnancy after discharge
- Warning signs during the postpartum
- How to act in case of warning signs in the postpartum
- Self-care and management by condition
- Checking self-care points with the health





#### Curva de ganancia de peso en la mujer embarazada

MC preconcepcional sobrepeso 25.0 a 29.9



Is this is your situation? Come to the health center or hospital and you will receive the necessary care.

Your life and your baby's life are in risk



### WARNING SIGNS DURING

PREGNANCY



Younger than 18 years old



Transverse baby position



You are pregnant and losing weight



Breech position (baby is sitting or standing)



You have delivered by c-section before



Twins, multiple babies

## WARNING SIGNS DURING PREGNANCY COME TO THE HOSPITAL IMMEDIATELY



UNBEARABL



SWELLING IN HANDS AND FEET



BLEEDIN G



WATER BREAKING



FEVE R

## WARNING SIGNS AFTER DELIVERING THE BABY



















## Across the Globe MCH Handbook

Ms. Keiko Osaki

Senior Advisor on Health
Japan I