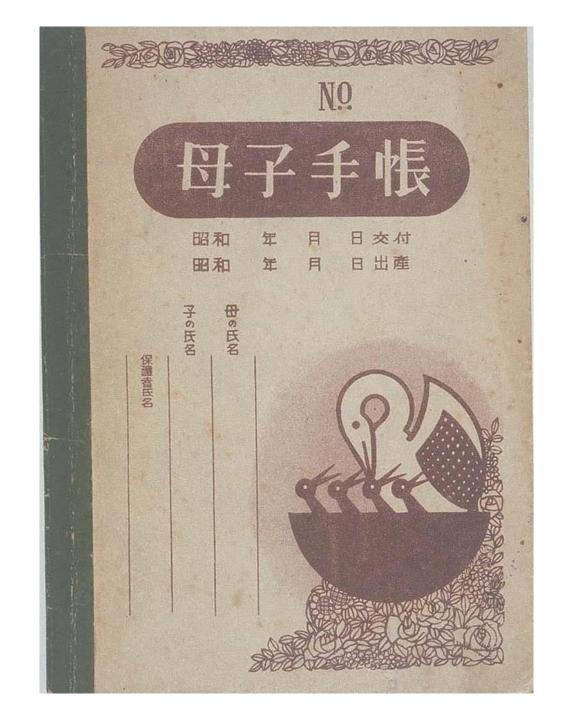

# Maternal and Child Health (MCH) Handbook was published for the first time in the world

in 1948

The Characteristics of MCH Handbook

1. Combine health records of both a mother and a child

2. Health information kept at home

| 1942 | Handbook of pregnant mothers                           |
|------|--------------------------------------------------------|
| 1948 | Boshi Techo (Handbook of mothers and children)         |
| 1966 | Boshi Kenko Techo (Maternal and child health handbook) |
| 1991 | Decentralization of Maternal and Child Health          |
| 2022 | Upgrading of MCH Handbook                              |

Nakamura Y.(2010) Maternal and Child Health Handbook in Japan. Japan Medical Association Journal (JMAJ);

Handbook of mothers and children in 1948