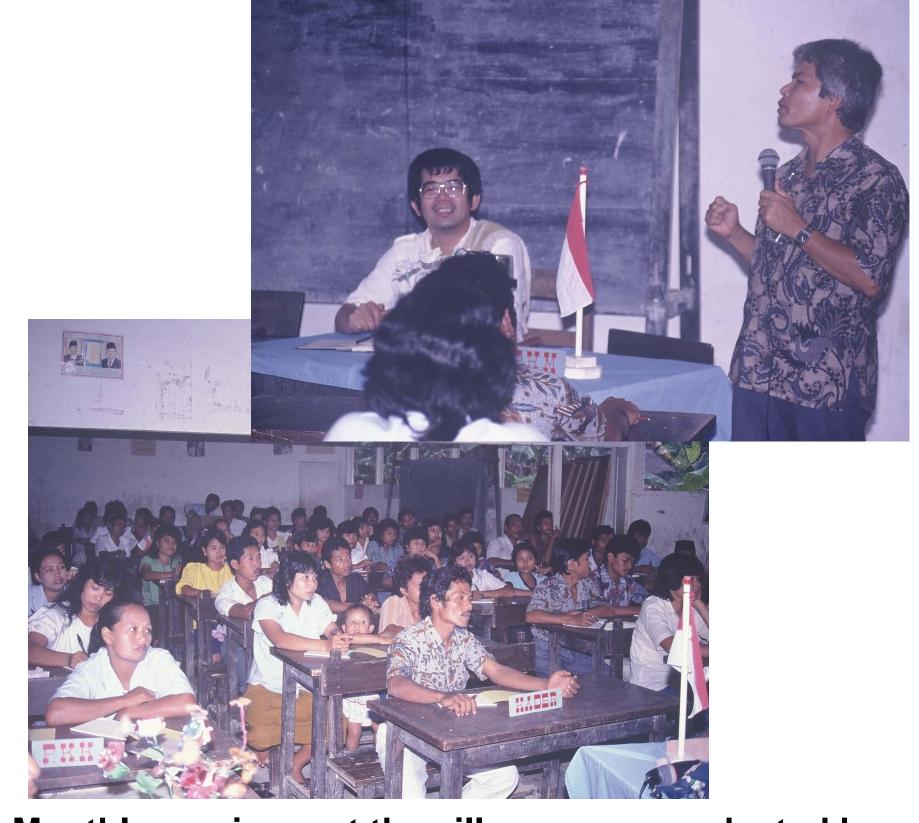

#### Work together, Learn together

A mother with a malnourished child was advised by the village health volunteer (Tinggi Raja, Indonesia, 1987)

Monthly seminars at the village were conducted by health volunteers to promote the activities (1987)