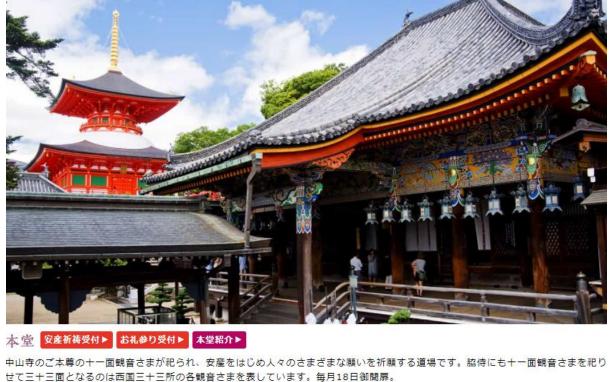

### Traditions persist regarding pregnancy, childbirth, and childcare

- Long before the development of modern medicine,
- people became pregnant,
- •someone in the community assisted with the birth, and
- •family, relatives, and community members provided
- childcare support until the child grew up.
- Japan is also a country with
- •a unique view of disease
- •from the global viewpoint.
- Emiko Ohnuki-Tierney "Symbolic
- Anthropological Considerations" (1985)

Maternity belt on the day of dog for safe delivery

The custom of visiting shrines to pray for safe childbirth and care (Nakayama temple)