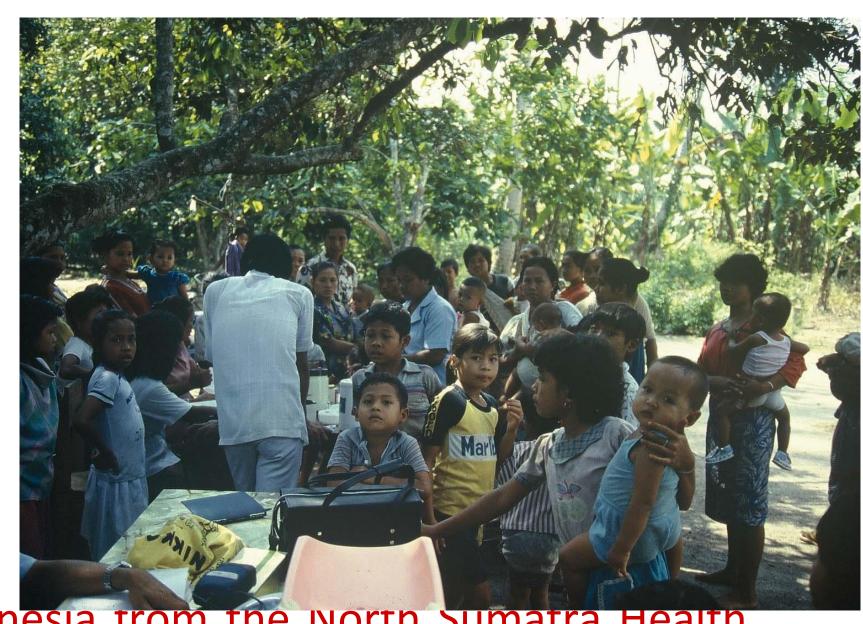

I worked together with Village Health Volunteers in remote areas in North Sumatra, Indonesia (1986-88).

#### POSYANDU in Indonesia

Integrated Service Post (Pos Pelayanan Terpadu)

- Primary Health Care (PHC) activities
- by village health volunteers
- and community nurses
- pregnant women and Under-five children
- Maternal and Child Health (MCH)
- Family Planning
- • Nutrition
- • Diarrhea
- • Immunization
- •I learned the reality and spirit of PHC in Indonesia from the North Sumatra Health Promotion Project by JICA (1986-88).