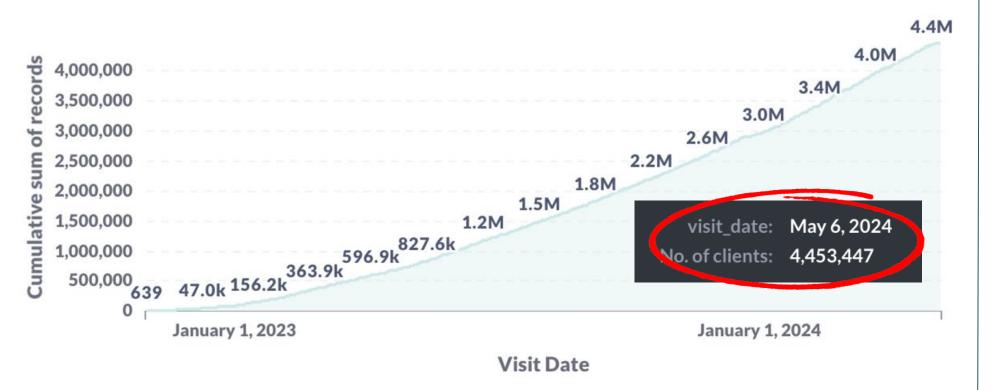

Home-based medical record

MCH Handbook for all pregnant women, mothers and children