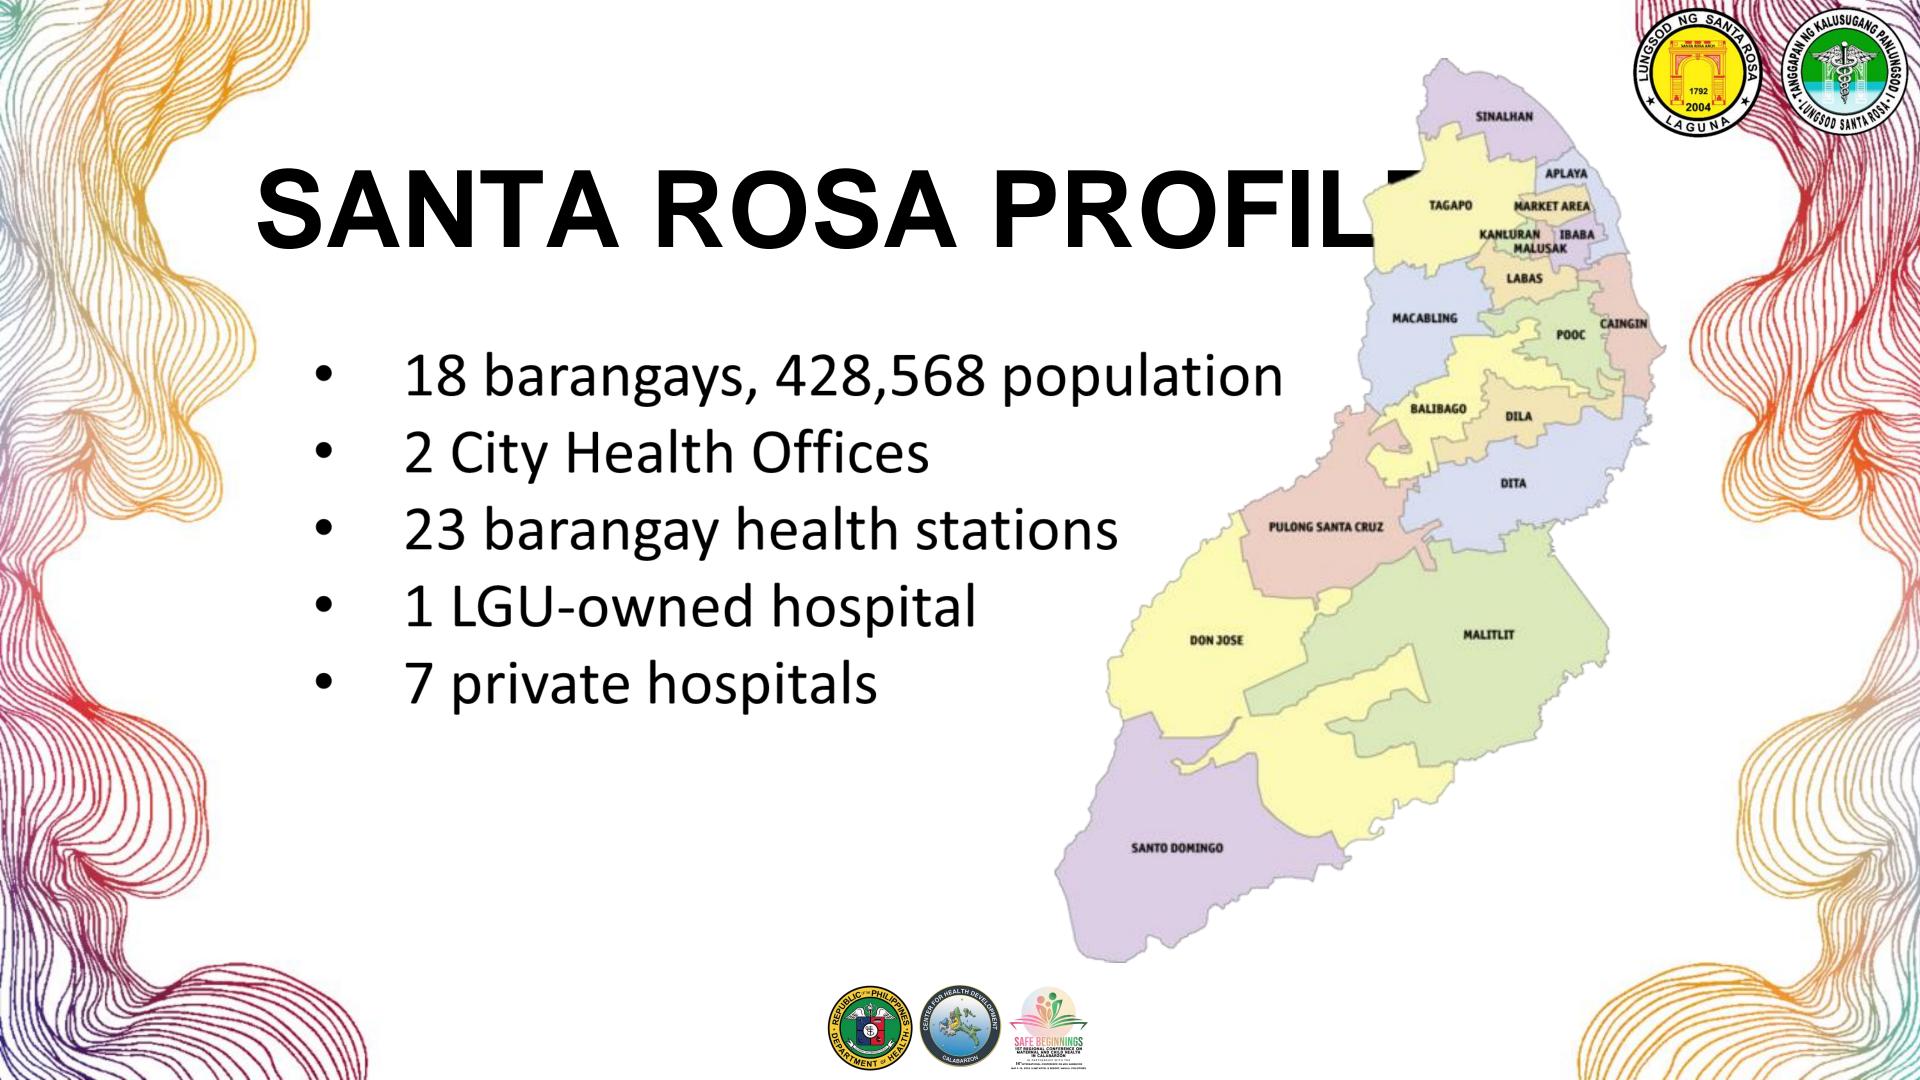

th.





## Contact Us

- https://www.facebook.com/SMPCaLaBaRZon
- smp@ro4a.doh.gov.ph
- +63 976 158 2300 | +63 995 857 0707





















Ms. Liza Franco-Andaya, RN, RM, MAN

Nurse V
City Health Office of Sta. Rosa
Laguna Province



























THE GLOBAL GOALS

- •The maternal mortality ratio in the Philippines has improved from 129 in 2000 to 78 in 2020.
- •Maternal mortality in the Philippines is nearly the same as its regional average.







## TABLE 1 SANTA ROSA MATERNAL MORTALITY

| MATEDNIAL  | MODTALITY | Y RATE/1000 LB |
|------------|-----------|----------------|
| IVIAIERNAL | WURIALII  | I RAIE/IUUU LD |

| 2019 | 0.89-0.9  |  |
|------|-----------|--|
| 2020 | 0.91-0.92 |  |
| 2021 | 0.57-0.58 |  |
| 2022 | 0.96-0.97 |  |
| 2023 | 0.62-0.63 |  |













#### **FINDINGS**

















# Some reasons learned in previous MCH handbook implementation: • Parents do not value the handbook

- Some mothers do not understand since they are not well educated
- Information written are not read
- Pictures and letters are in black ink which are not attractive to parents and local health workers
- Insufficient supply from the National Government









### DEVELOPMENT

Relevant health programs for a healthy pregnancy and healthy baby were emphasized in the new handbook. It was also designed to be more colorful to make it more attractive to its users. The new handbook, "Mommy Rosa's Health Access Diary," was piloted in one barangay where the urban poor live in a resettlement area. At present, distribution of the handbook has been extended to ei