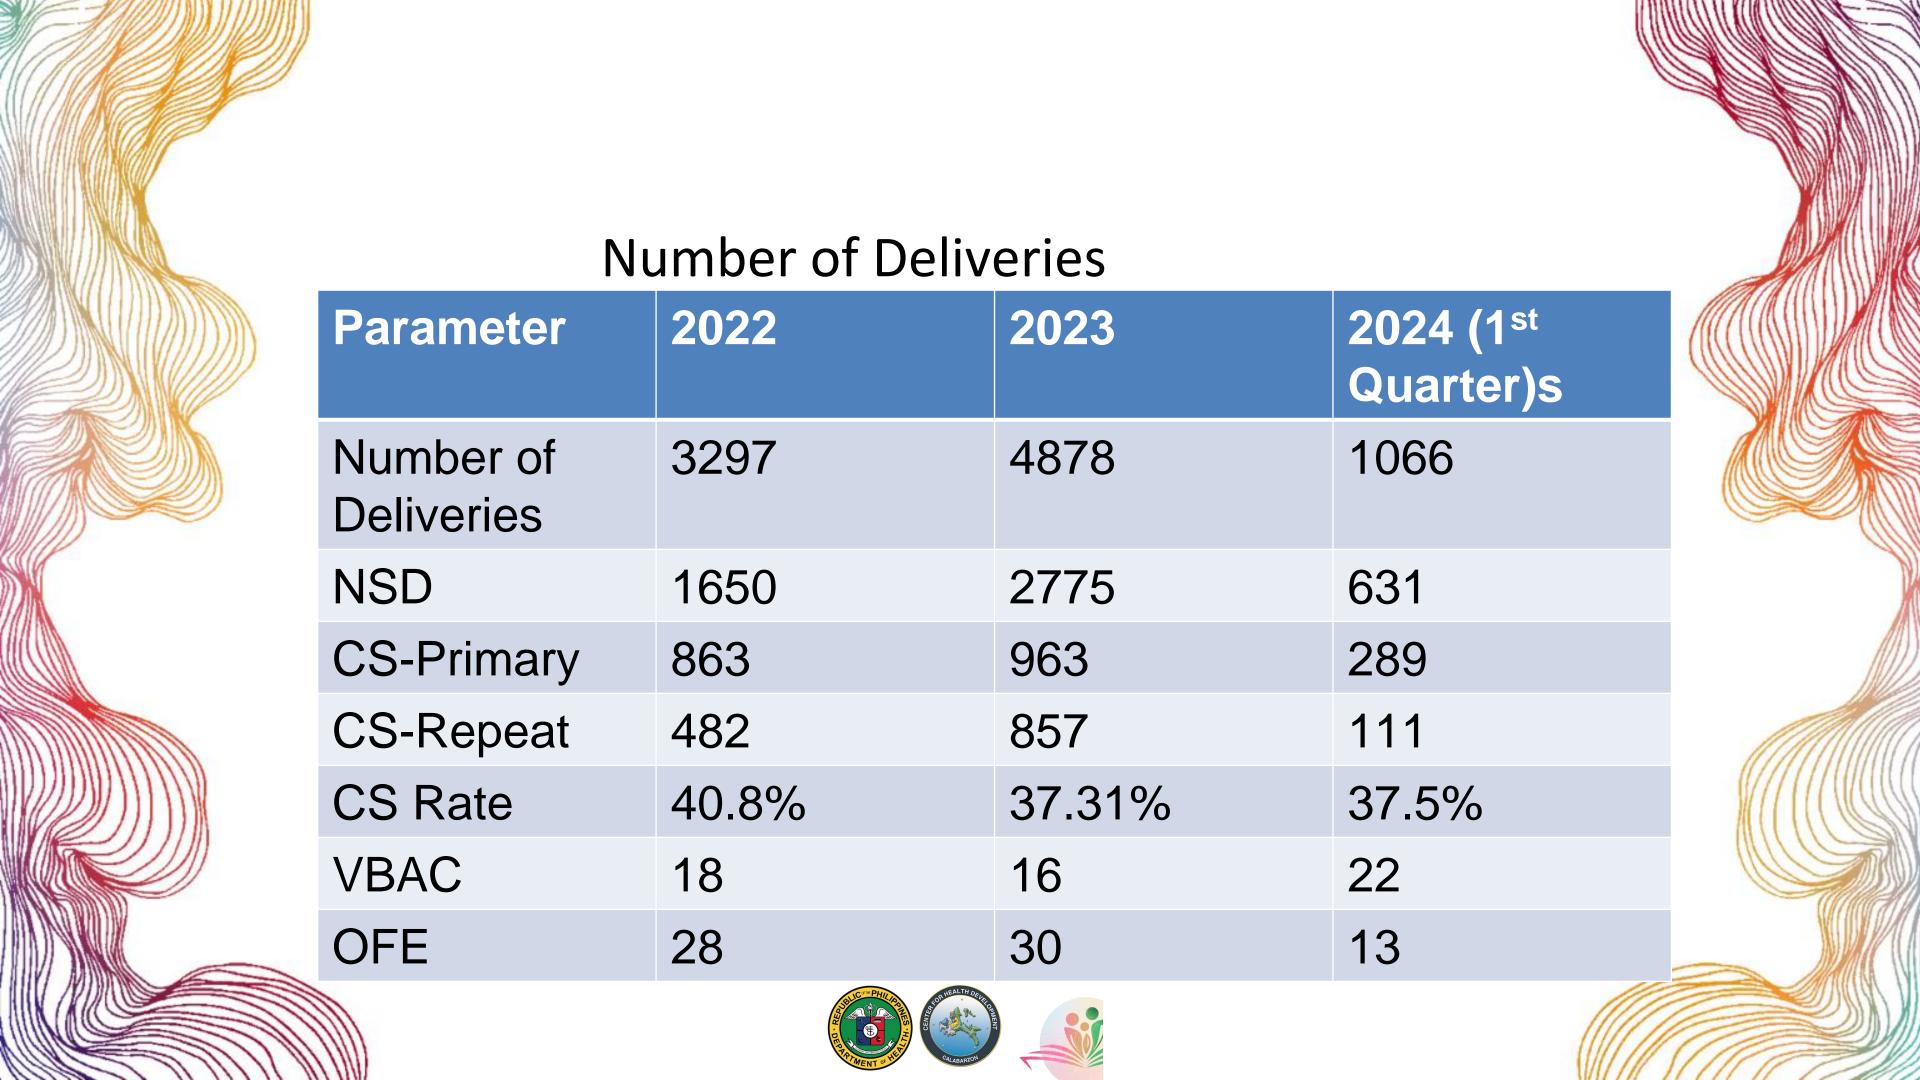

patient.













#### A Refocused Approach to Prevention of PPH Using AMTSL

Uterotonic: Ensure that every woman is offered a uterotonic immediately after the delivery of the baby. Oxytocin is the preferred drug to prevent PPH.

**Delayed cord clamping:** Delay clamping the cord for at least 1-3 minutes to reduce rates of infant anaemia.

CCT: Perform CCT, if required.

Postpartum vigilance: Immediately assess uterine tone to ensure a contracted uterus; continue to check every 15 minutes for 2 hours. If there is uterine atony, perform fundal massage and monitor more frequently.

Oxytocin quality and supply: Ensure a continuous supply of high-quality oxytocin. Maintain the cool chain for oxytocin, and remember that potency is reduced if oxytocin is exposed to heat for long periods.









# Strategies for Thermoregulation

- Dry the infant immediately after delivery
- Delay bath until 24 hours of life for term & stable neonates
- Keep the delivery room temperature at 26oC
- Keep the delivery room doors closed
- Move baby away from drafts
- . Warm all inspired air
- Place warm blanket on the bassinet or infant radiant warmer
- Warm all objects that are in contact with the infant
- Hold infant skin to skin
- ▶ Place a hat on infant's head
- Place extremely preterm infants in bag or surround with plastic wrap
- Use double walled incubators

### Benefits of early skin-to-skin contact:

- Allows the baby to find the breast and self-attach
- Helps a mother to bond with her baby (develop a close, loving relationship);
- A mother will more likely start to breastfeed and will