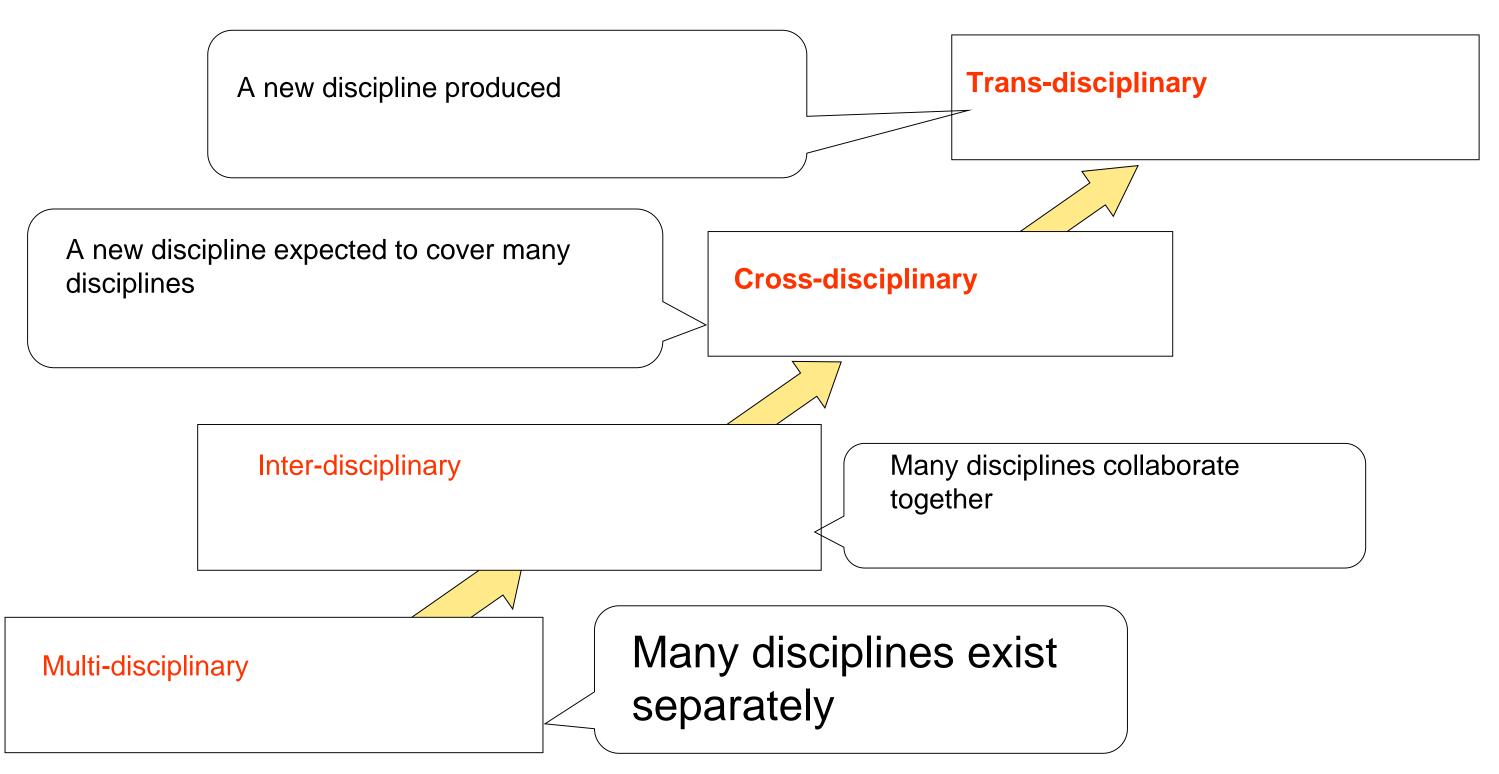

### Planetary Health needs Trans- or Cross-Disciplinary Approach

#### MCH in the Era of Planetary Health

- 1. Planetary Health is a new trans-disciplinary approach during and beyond SDGs, especially for life course approaches such as the health and well-being of mothers, infants and families.
- 2. Act locally, think globally! Dreaming about the planet, earth and environment, while implementing PHC in the local setting
- older people in Japan have a similar idea "What is Mt. MIWA (Nara, Japan) good for the world will be good for us"