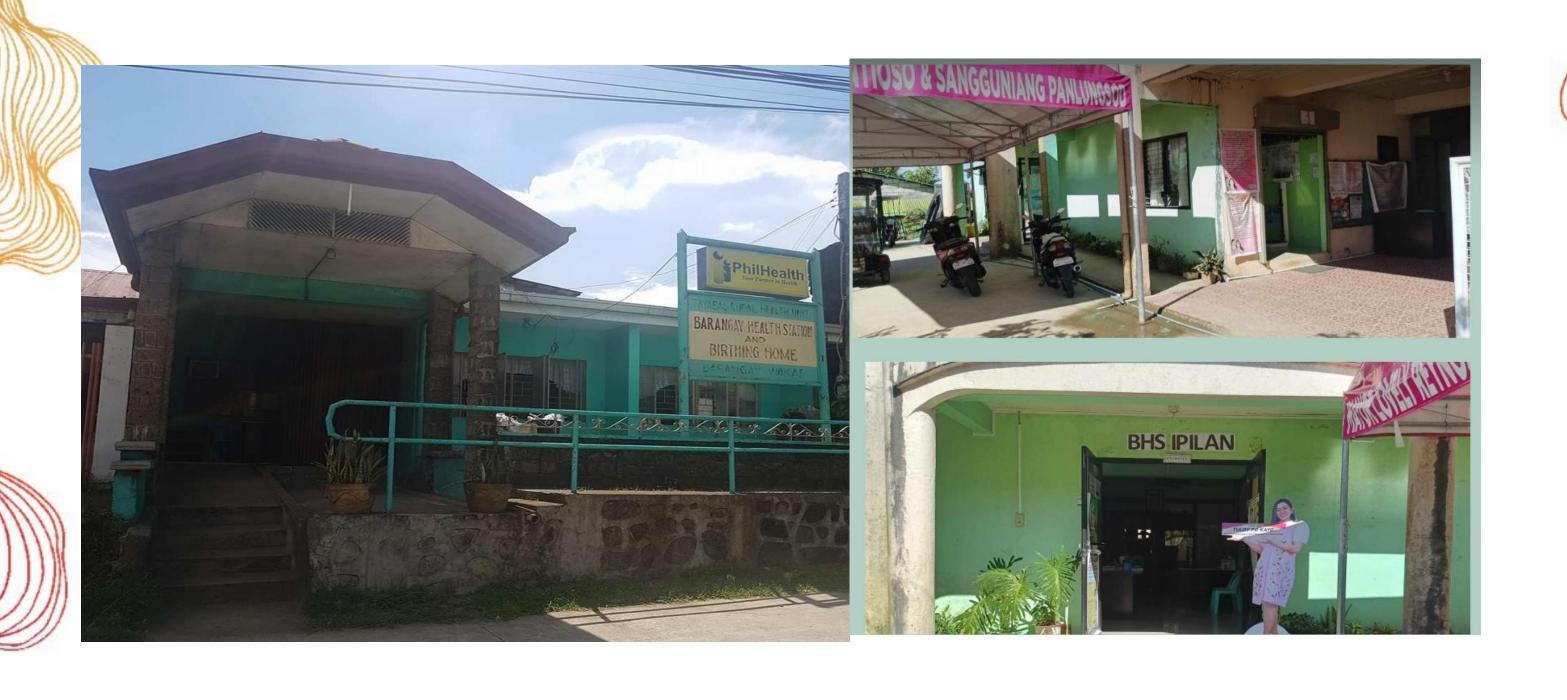

| Time                | Activity                                                                   | 7 10, 2024 / DAY 2  Resource Person                                                                                             |
|---------------------|----------------------------------------------------------------------------|---------------------------------------------------------------------------------------------------------------------------------|
|                     |                                                                            |                                                                                                                                 |
| 9:00 AM - 9:10 AM   | Recap Day 1                                                                | Dr. Hatsumi Noda  Regional Safe Motherhood Program Medical Coordinator  Department of Health - Center for Health Development 4. |
|                     | Session 1: Addressi                                                        | ng Maternal and Child Mortality                                                                                                 |
| 9:10 AM - 9:25 AM   | Safe Motherhood Program Update in Calabarzon (Situationer)                 | Ms. Vanessa B. Bebida Regional Safe Motherhood Program Outcome Manager Department of Health - Center for Health Development 4   |
| 9:25 AM - 9:40 AM   | Mommy Rosa's Health Access<br>Diary                                        | Ms. Liza Andaya<br>Nurse V - City Health Office<br>Santa Rosa, Laguna                                                           |
| 9:40 AM - 9:55 AM   | Safe Beginnings: Building a Strong Prenatal Foundation                     | Ms. Laarni Luna<br>Midwife - Rural Health Unit<br>Tayabas, Quezon                                                               |
| 9:55 AM - 10:10 AM  | Nutritional Considerations for<br>Expectant Mothers                        | Dr. Rebecca Llamado Pediatric Consultant Shalom Christian Bahay Paanakan Inc Rizal                                              |
|                     | 5                                                                          | -minute break                                                                                                                   |
| 10:15 AM - 10:30 AM | Safe Practices from Pregnancy to Early Childhood: Ensuring Safe Childbirth | Dr. Marie Scent Benedicto  Medical Specialist II  Batangas Medical Center                                                       |
| 10:30 AM - 10:45 AM | Postnatal Care and Beyond                                                  | Ms. Heizel V. Creencia  MNCHN Coordinator - Nurse IV  Provincial Health Office - Cavite                                         |
| 10:45 AM - 11:00 AM | Curbing Maternal Mortality                                                 | Ms. Ana Liza Abrenica MNCHN Coordinator - Nurse VI Provincial Health Office - Batangas                                          |
| 11:00 AM - 11:20 AM | Plenary / Open Forum                                                       |                                                                                                                                 |
| 11:20 AM - 11:40 AM | Awarding of Certificates                                                   |                                                                                                                                 |