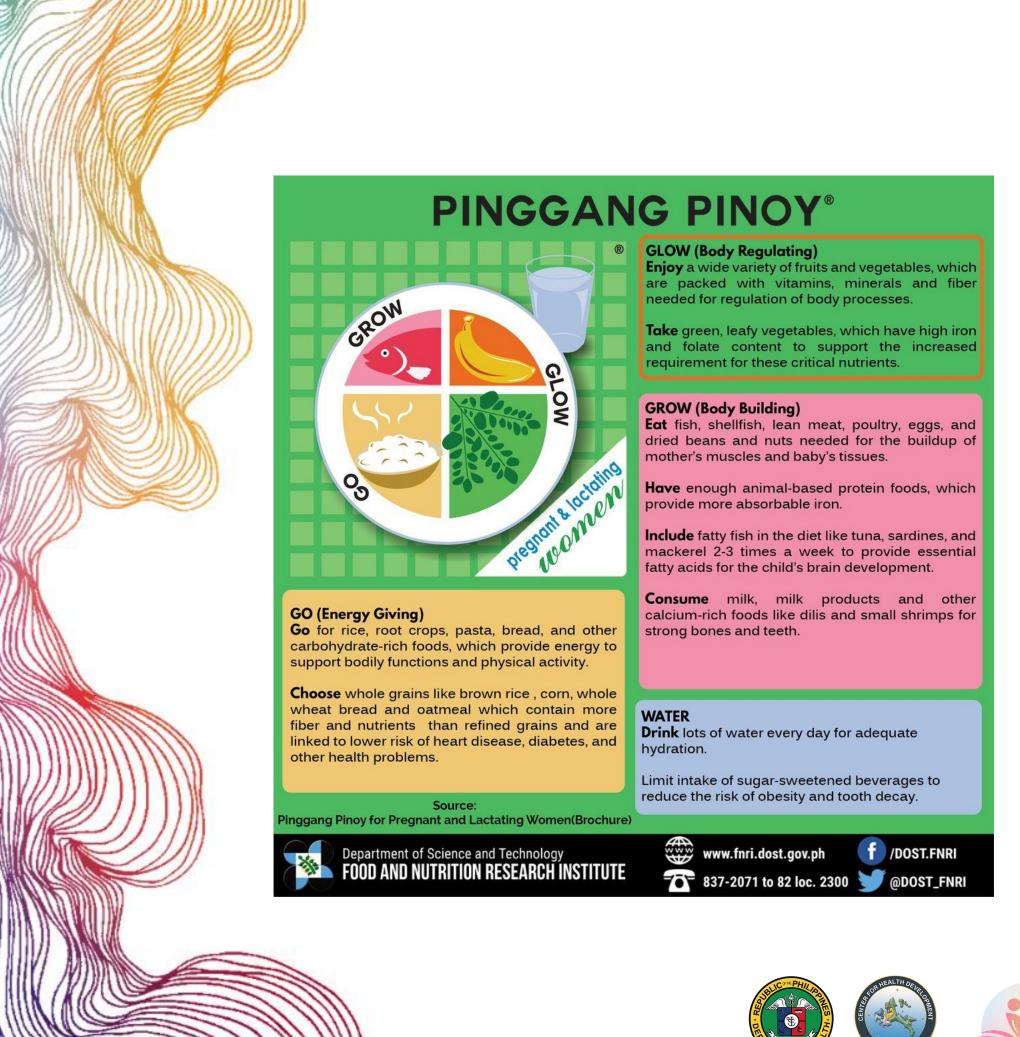

#### Safe Beginnings

The Kalusugan at Nutrisyon ng Magnanay Act (Health and Nutrition of Mother and Child Act) in 2018 in the Philippines.

#### Objectives.

- 1. Improve the nutritional status of infants and young children (0 to 2 years old).
- 2. Enhance the growth and development of infants and young children.
- 3. Provide comprehensive, sustainable, multisectoral strategies and approaches to address health and nutrition problems.
- 4. Create a policy environment and evidence-based nutrition interventions.
- 5. Institutionalize a first 1000 days program in both national and local development plans

#### **Multisectoral Collaboration**

The Department of Health, the National Nutrition Council, Department of Agriculture, in coordination with other national government agencies, local government units, civil society organizations, and other stakeholders

#### The first 1,000 days of life

```
•1,000 days = 270 days (during pregnancy) +
```

730 days (from birth until 2 years old)

| <ul><li>2 Years Old</li></ul> |                    | Girl                   | Boy (Japane | se; 2010) |
|-------------------------------|--------------------|------------------------|-------------|-----------|
| •                             | <b>Body Weight</b> | 11.0kg                 | 11.6kg      |           |
| •                             | <b>Body Height</b> | 84.3cm                 | 85.4cm      |           |
| •                             | Size of Brain      | about 80% of the adult |             |           |