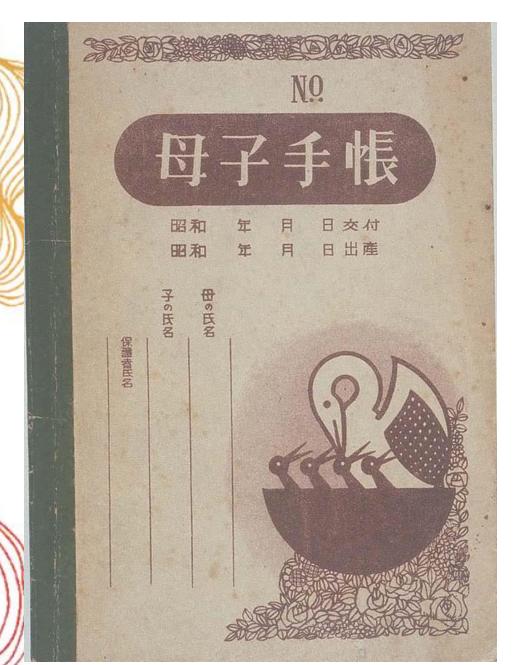

The world's first MCH Handbook in Japan

### Maternal and Child Health (MCH) Handbook was published for the first time in the world

in 1948

The coverage is almost 100%.

Most parents keep MCH handbooks until their children are married.

Mother and Child Handbook in 1948