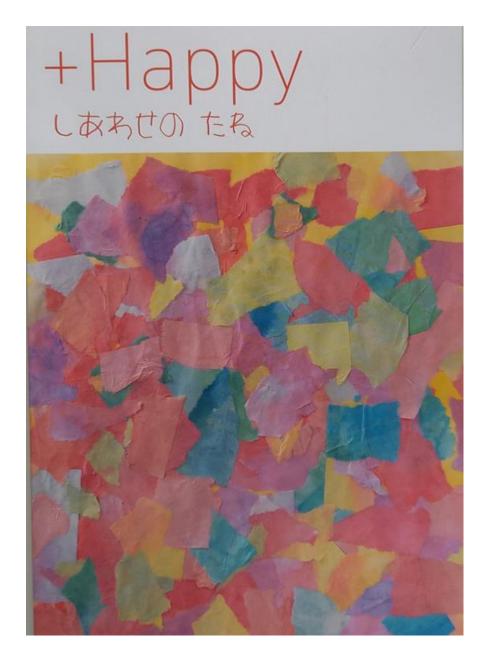

### "Twin Book" and "+ Happy"

•"Twin Book" containing information on multiple pregnancies, childbirth, and childcare. Prepared and distributed by municipalities.

•"+ Happy" gently helps families of children with Down syndrome and other chromosomal—induced disabilities to raise their children in a positive manner. Officially distributed by the Japan Down Syndrome Society in 2017.