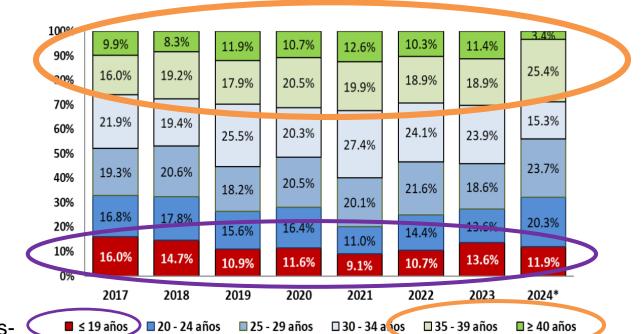

#### HIGH-RISK PREGNANCY (PNMI-Peru, 1976-1990)

1976 Risk factors change 990

Pre-eclampsia C-section

C-section PROM

PROM Older than 35

Obstetric history Preeclampsia

Fetal distress Multiparity

#### **Direct Maternal Mortality Causes (1998-2021)**

1<sup>st</sup> Hemorrhage 1<sup>st</sup> Hemorrhage

2<sup>nd</sup> Abortion 2<sup>nd</sup> Hypertension

3<sup>rd</sup> Hypertension 3<sup>rd</sup> Obstetric causes