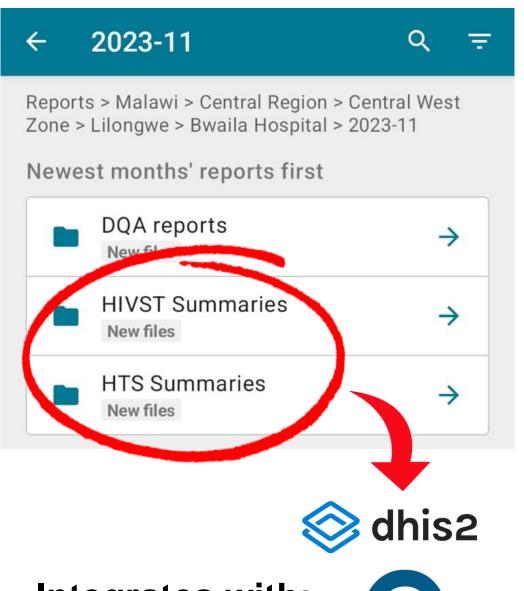

rs reduce data quality



**Completeness:** many sites lack direct electronic entry; sometimes paper is the only option, or the best option



**Timeliness:** long delays caused by manual transcription, data entry, calculating reports, verification and DQAs



Representativeness: <u>least-resourced sites are left</u> <u>behind</u>

















# How ScanForm Yorks

### Rapid and accurate data collection at national scale



STEP 1

Write on paper



STEP 2

Take a picture



STEP 3

Get the data



STEP 4

Use the data

(not required: computers or scanners)

(intermittently needed: electricity for phone charging and network for auto-upload of pictures)















### Step 4: Use the Data

### Perfectly calculated reports, auto-generated daily Custom analytics and dashboards









**Integrates with:** 





## Continuous DQA

Automated data quality assessment on each scanned form. Custom logic checks, ranges and completeness tracking for comprehensive CQI



picture

corrections

ScanForm\_

## Background in Kenya





















## Original: ANC Register (MOH 405)















## ScanForm: ANC Register (MOH 405)















## Why We Work: The Solution



# ScanForm



**Accuracy:** calibrated to local-handwriting samples; +99% A.I. OCR, increases to 100% after human verification



**Completeness:** <u>every</u> page and data element is captured



**Timeliness:** handwriting is rapidly digitized into digital data in seconds; auto-generated reports



Representativeness: deployable <u>everywhere</u>

















## **Impact**

+20M

Records capture