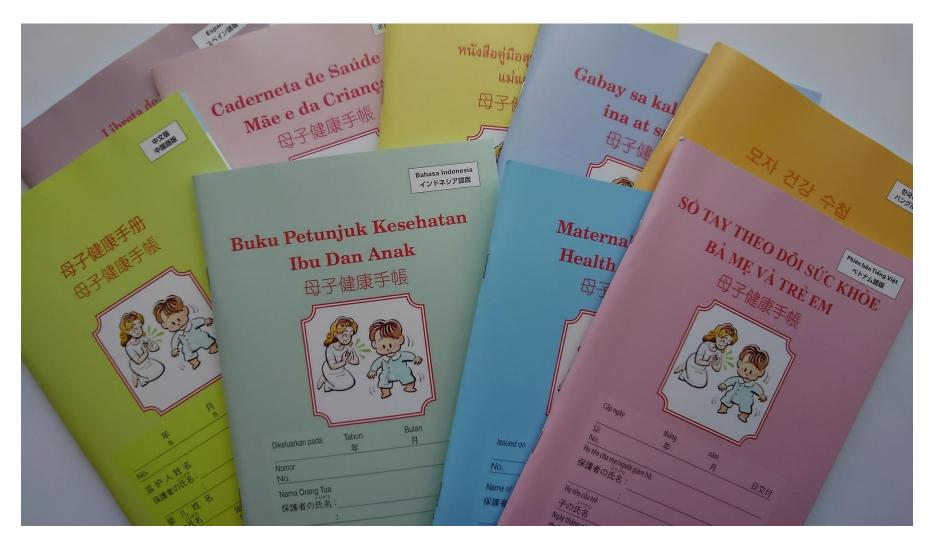

# Handbooks for international families living in Japan

- •Maternal and Child Health Handbooks are translated into 10 languages with parallel Japanese writing.
- •(10 languages: Chinese English, Filipino, Indonesian, Korean, Nepali, Portuguese, Spanish, Vietnamese, Thai)
- •By writing in both Japanese and another language, the handbook can be used by both non-Japanese patients and Japanese medical personnel.