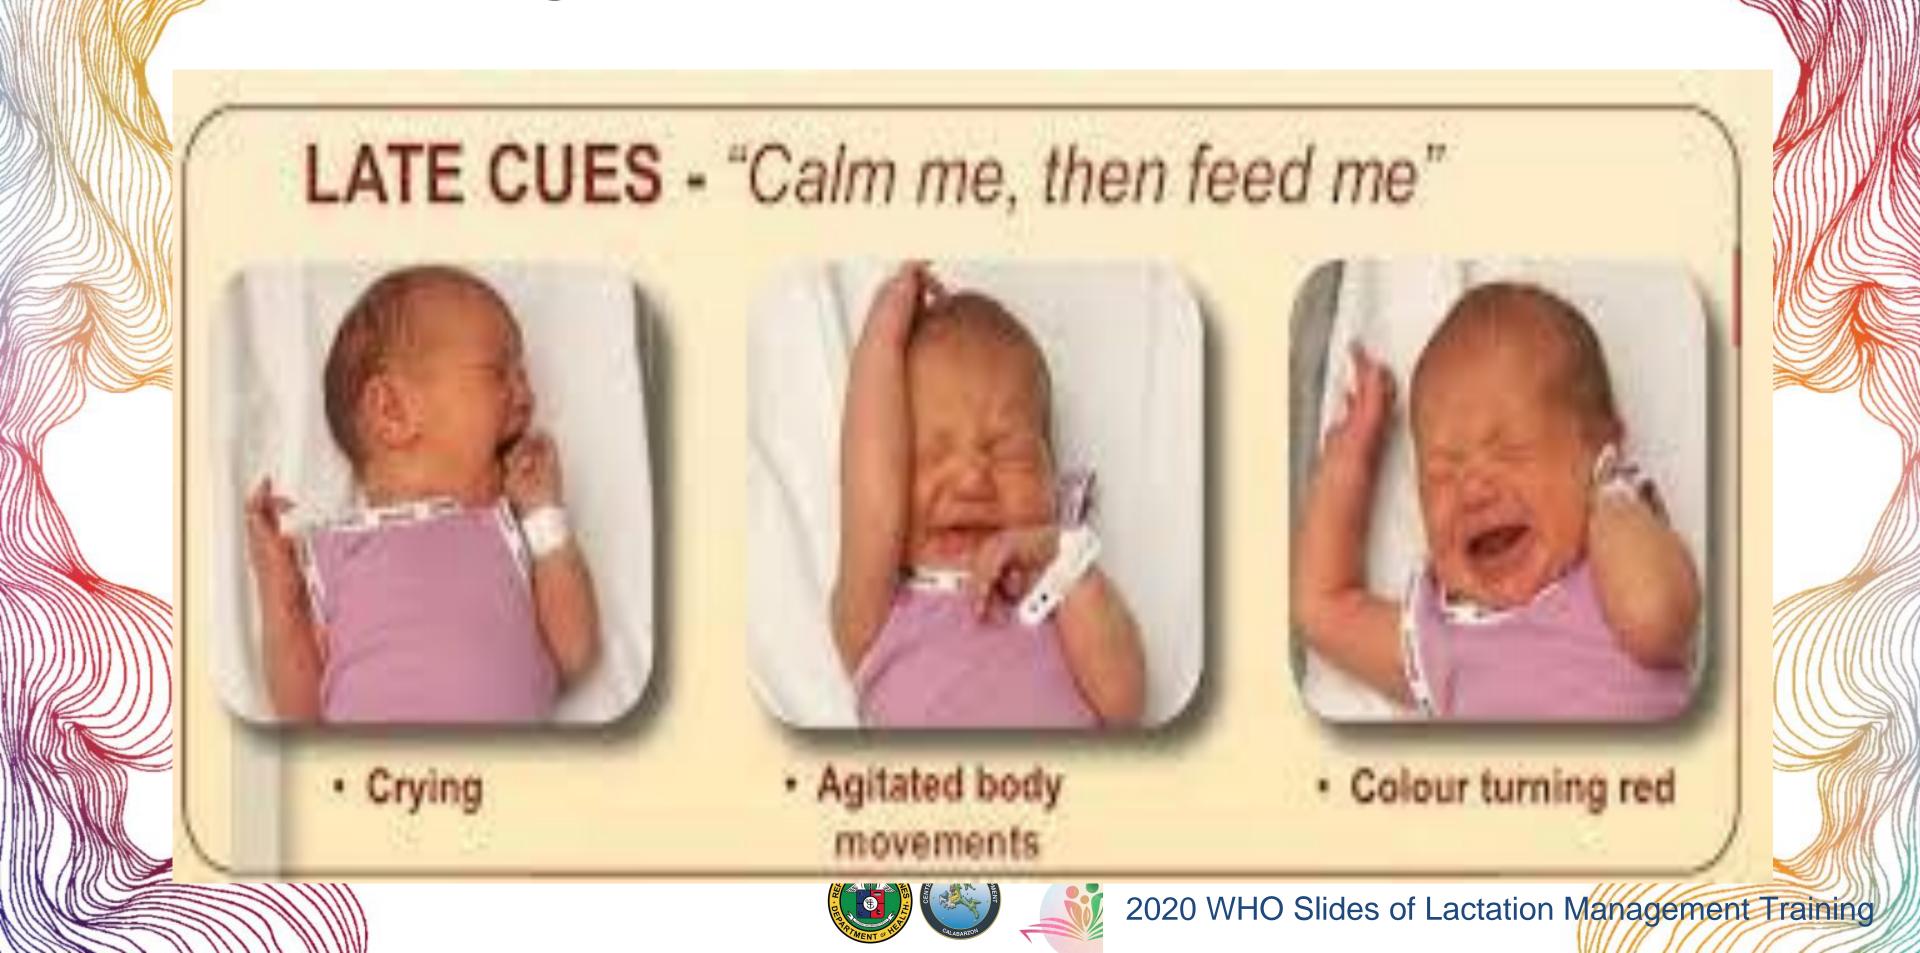

rt to breastfeed and will breastfeed for longer;
- Helps to stimulate maternal milk production and supply;
- Calms the mother and baby;
- Helps to regulate the baby's breathing, heart rate, temperature, and glucose levels, which is especially valuable for low-birth-weight babies and premature babies;
- Enabling the colonization of the baby with microbes from the mother's skin, mucosal surfaces and intestine, which helps to protect the baby from infection.

# 2. Rooming In and Breastfeeding:

# Advantages of Rooming In

- Mother can respond to baby and feeding cues
- Mother more confident about breastfeeding
- Babies gain weight more quickly
- Breastfeeding continues longer
- Helps bonding and breastfeeding







# When to feed the baby?







# Mid Feeding Cues





# Late Feeding Cues



# . Advantages of responsive feeding . Breast milk comes in sooner Baby gains weight more quickly . Fewer difficulties like engorgement Breastfeeding more easily established





# Benefits of breastfeeding

|       | Breast milk                                        | Breastfeeding                 |  |
|-------|----------------------------------------------------|-------------------------------|--|
|       | Complete nutrients                                 | Helps bonding and development |  |
|       | Easily digested                                    | Helps delay a new pregnancy   |  |
|       | Efficiently used                                   | Protects mothers' health      |  |
| Pı    | otects against infection                           |                               |  |
|