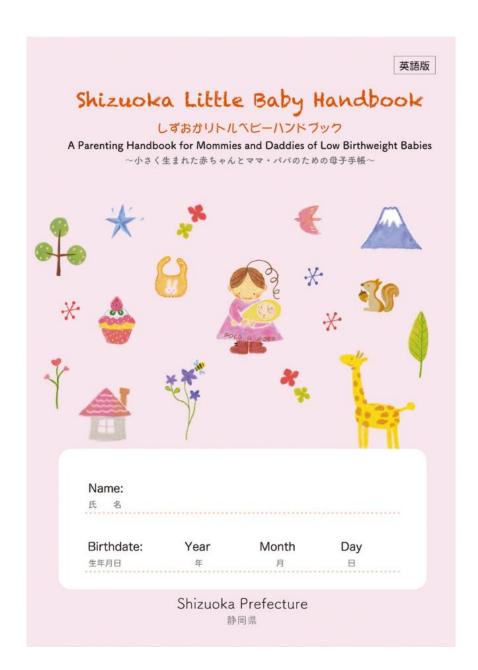

# Little Baby Handbook (LBH) as a Sub-MCH Handbooks

### Why LBH is needed

- The LBH is for the family who delivered babies under 1500g.
- The family especially mother is stung with strong remorse.
- The LBH is distributed at Neonatal Intensive Care Unit (NICU).
- The written health records in LBH are shared

#### •Who makes LBH?

- The Prefecture office has the responsibility for LBH.
- NICU Doctors, NICU Nurses, midwife, public health nurse,
- and the families with little babies.

#### Important concepts and contents of LBH

- Do not compare other children's development
- Write their own physical and mental development
- Message from families, who take care the little baby

### LBH in Shizuoka Prefecture 68-page English version

https://static.shizuokaebooks.jp/actibook\_data/se2004037/HTML5/pc.html#/ page/1