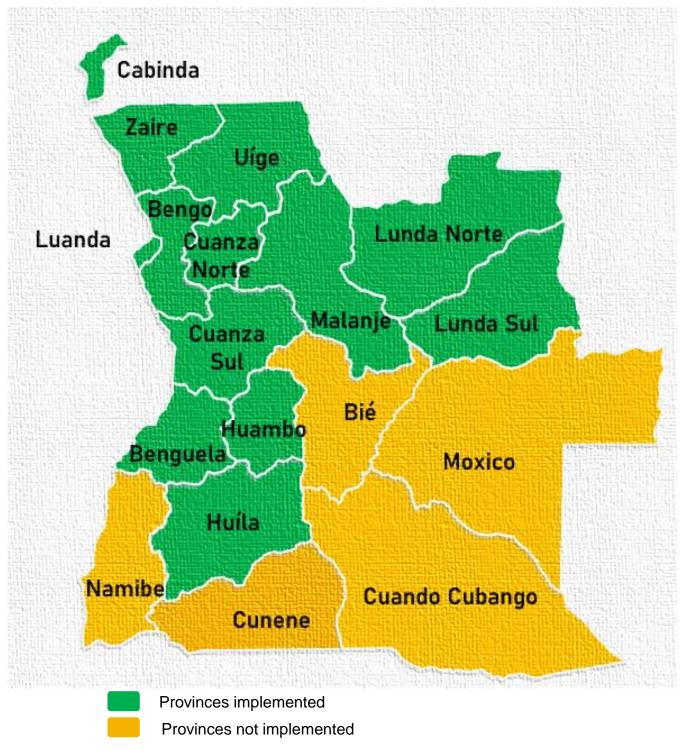

#### MCH Handbook in South America

- MCH hand-held records implemented using top-down approach by central governments
- Projects introduced by JICA and UNICEF
- Two countries using MCH handbook:
   Argentina (1983) and Ecuador (2016)
- Contents quality appropriately updated and adapted by regions
- Challenges: Reluctance to use an MCH, cultural issues, stakeholder involvement