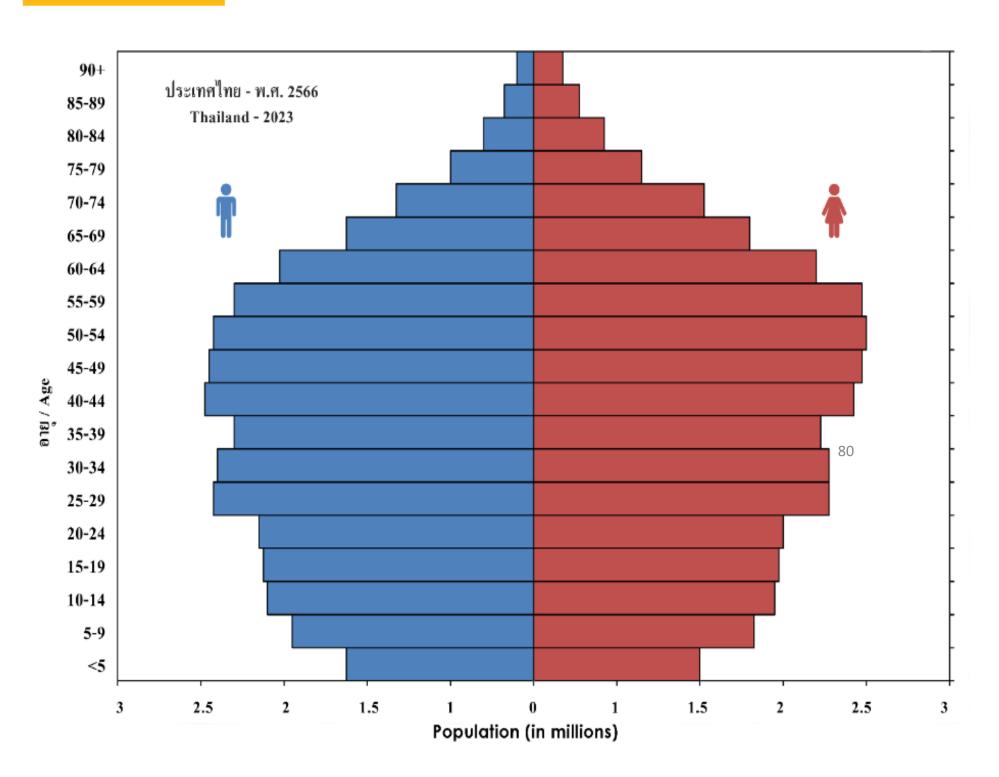

#### **Population Pyramid**

**Estimation number of pop year 2023: Population: 66.05 Million 0-14 years: 15.63%** : male 5,308,488/female 5,015,785 15-24 years: 12.31% : male 4,165,022/female 3,966,533 25-54 years: 44.64% : male 14,611,249/female 14,872,822 55-64 years: 13.80% : male 4,242,383/female 4,874,983 **65** years and over : **13.62**% : male 3,896,866/female 5,098,484