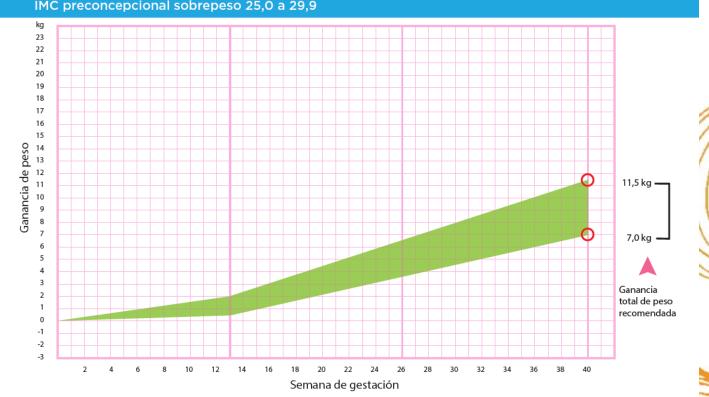

ternal conditions and high-risk pregnancy
- High-risk pregnancy symptoms and signs in the mother and baby
- 5. Warning signs during pregnancy and postpartum
- How to act in case of warning signs during pregnancy and postpartum
- High-risk pregnancy self-care and management by condition (Age before 19 and after 35 years old, hypertension, preeclampsia, anemia, infections, weight

gain, mental care)

#### SECONDER Experiences, feelings,

- **Probleman** Properties
- Daily life and high-risk pregnancy after discharge
- Warning signs during the postpartum
- How to act in case of warning signs in the postpartum
- Self-care and management by condition
- Checking self-care points with the health





#### Curva de ganancia de peso en la mujer embarazada

MC preconcepcional sobrepeso 25.0 a 29.9



Is this is your situation? Come to the health center or hospital and you will receive the necessary care.

Your life and your baby's life are in risk



### WARNING SIGNS DURING

PREGNANCY



Younger than 18 years old



Transverse baby position



You are pregnant and losing weight



Breech position (baby is sitting or standing)



You have delivered by c-section before



Twins, multiple babies

## WARNING SIGNS DURING PREGNANCY COME TO THE HOSPITAL IMMEDIATELY



UNBEARABL



SWELLING IN HANDS AND FEET



BLEEDIN G



WATER BREAKING



FEVE R

## WARNING SIGNS AFTER DELIVERING THE BABY



















## Across the Globe MCH Handbook

Ms. Keiko Osaki

Senior Advisor on Health
Japan International Cooperation Agency

















## The 1<sup>st</sup> Regional Conference on Mater