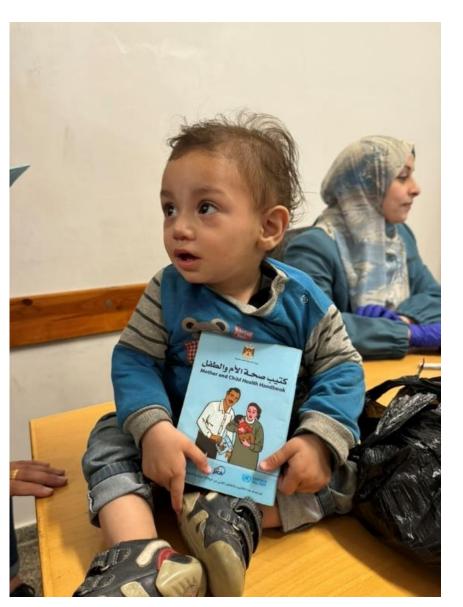

#### As a Passport to life (Photo by Dr. Seita UNRWA)

A one-year-old boy has taken refuge in Rafah, a city in the south of Gaza. The building of his home in the north was bombed, but his family managed to keep everyone safe. His mother returned to the rubble, dug out her MCH Handbook and brought it with her.