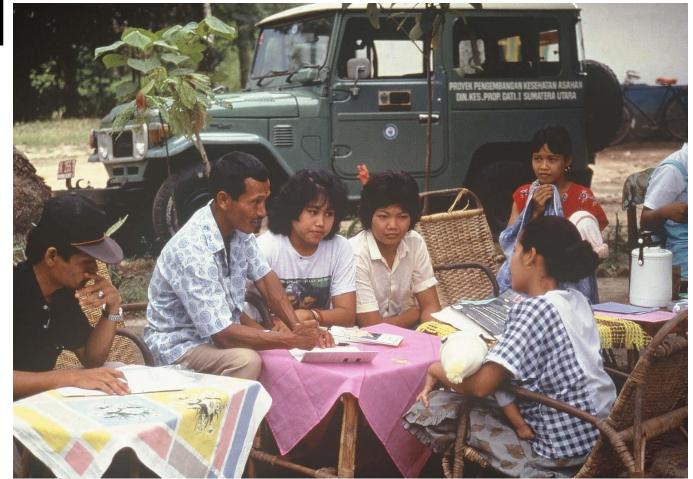

I worked together with Village Health Volunteers in remote areas in North Sumatra, Indonesia (1986-88).

#### POSYANDU in Indonesia

Integrated Service Post (Pos Pelayanan Terpadu)

- Primary Health Care (PHC) activities
- by village health volunteers
- and community nurses
- pregnant women and Under-five children
- Maternal and Child Health (MCH)
- Family Planning
- • Nutrition
- • Diarrhea
- • Immunization
- •I learned the reality and spirit of PHC in Indonesia from the North Sumatra Health Promotion Project by JICA (1986-88).

#### Work together, Learn together

A mother with a malnourished child was advised by the village health volunteer (Tinggi Raja, Indonesia, 1987)

Monthly seminars at the village were conducted by health volunteers to promote the activities (1987)

The Village Health Volunteers (KADER) gave the nutritional consultation at North Sumatra, Indonesia (1988)