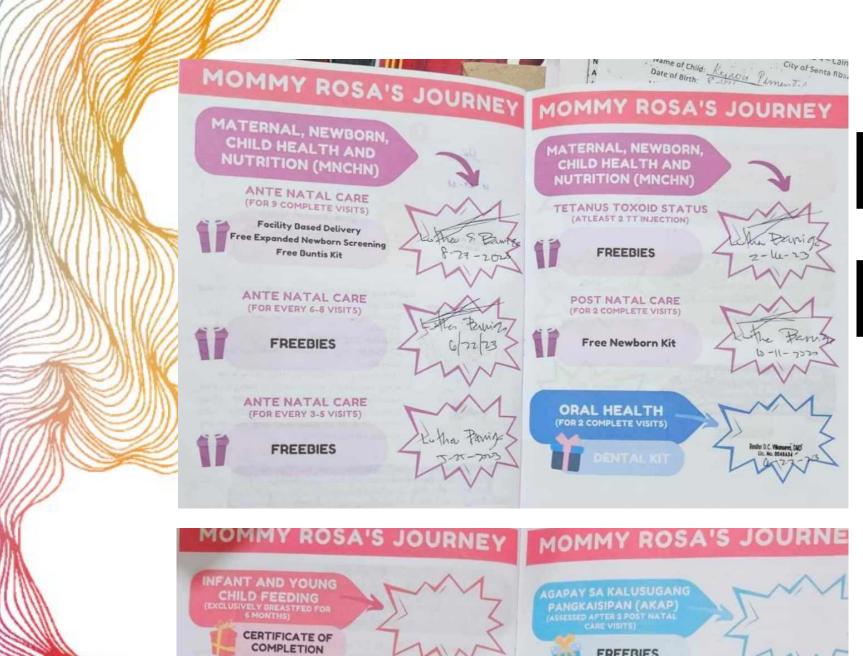

| Time                | Activity                                                                   | 7 10, 2024 / DAY 2  Resource Person                                                                                             |
|---------------------|----------------------------------------------------------------------------|---------------------------------------------------------------------------------------------------------------------------------|
|                     |                                                                            |                                                                                                                                 |
| 9:00 AM - 9:10 AM   | Recap Day 1                                                                | Dr. Hatsumi Noda  Regional Safe Motherhood Program Medical Coordinator  Department of Health - Center for Health Development 4. |
|                     | Session 1: Addressi                                                        | ng Maternal and Child Mortality                                                                                                 |
| 9:10 AM - 9:25 AM   | Safe Motherhood Program Update in Calabarzon (Situationer)                 | Ms. Vanessa B. Bebida Regional Safe Motherhood Program Outcome Manager Department of Health - Center for Health Development 4   |
| 9:25 AM - 9:40 AM   | Mommy Rosa's Health Access<br>Diary                                        | Ms. Liza Andaya<br>Nurse V - City Health Office<br>Santa Rosa, Laguna                                                           |
| 9:40 AM - 9:55 AM   | Safe Beginnings: Building a Strong Prenatal Foundation                     | Ms. Laarni Luna<br>Midwife - Rural Health Unit<br>Tayabas, Quezon                                                               |
| 9:55 AM - 10:10 AM  | Nutritional Considerations for<br>Expectant Mothers                        | Dr. Rebecca Llamado Pediatric Consultant Shalom Christian Bahay Paanakan Inc Rizal                                              |
|                     | 5                                                                          | -minute break                                                                                                                   |
| 10:15 AM - 10:30 AM | Safe Practices from Pregnancy to Early Childhood: Ensuring Safe Childbirth | Dr. Marie Scent Benedicto  Medical Specialist II  Batangas Medical Center                                                       |
| 10:30 AM - 10:45 AM | Postnatal Care and Beyond                                                  | Ms. Heizel V. Creencia  MNCHN Coordinator - Nurse IV  Provincial Health Office - Cavite                                         |
| 10:45 AM - 11:00 AM | Curbing Maternal Mortality                                                 | Ms. Ana Liza Abrenica MNCHN Coordinator - Nurse VI Provincial Health Office - Batangas                                          |
| 11:00 AM - 11:20 AM | Plenary / Open Forum                                                       |                                                                                                                                 |
| 11:20 AM - 11:40 AM | Awarding of Certificates                                                   |                                                                                                                                 |