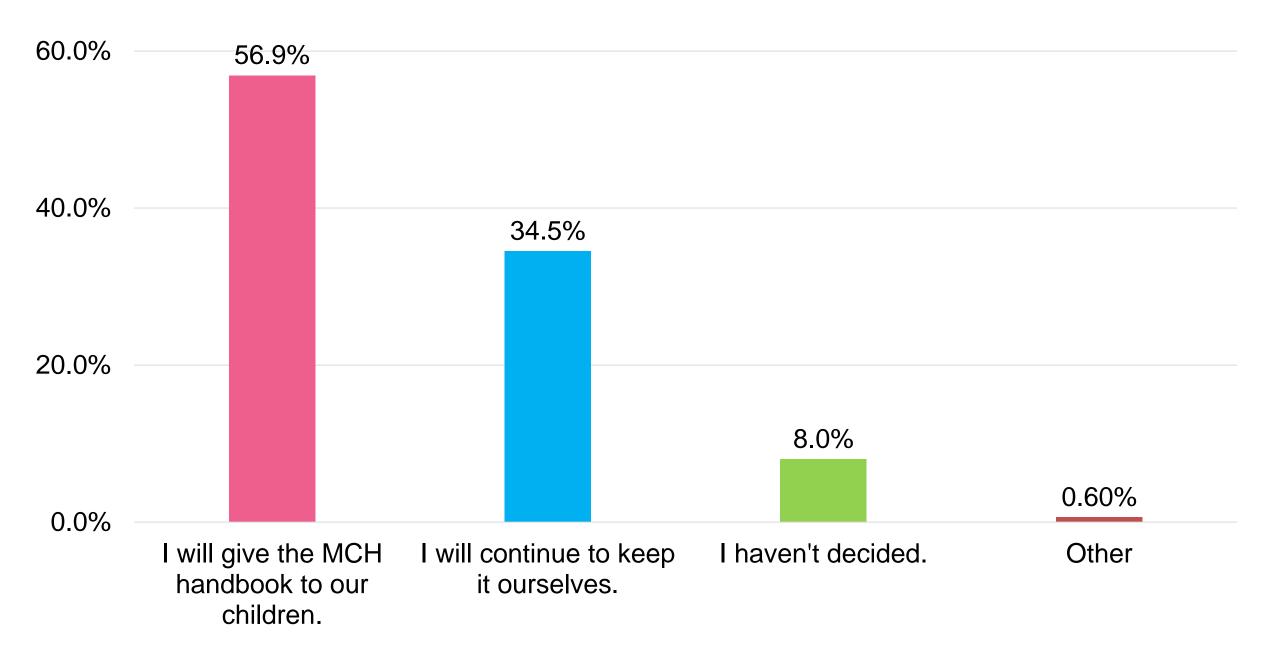

# What will you do with the MCH Handbook when your child is old enough to keep it?

(n=313, average age: 34.2 years)

Noriko Komatsu, Ryunosuke Goto, Yoko Watanabe, Noriko Toyama, Yasuhide Nakamura (2022) International Conference on MCH Handbook Research on Maternal and Child Health (MCH) Handbook by Ministry of Health, Labour and Welfare, Japan (20DA1005)