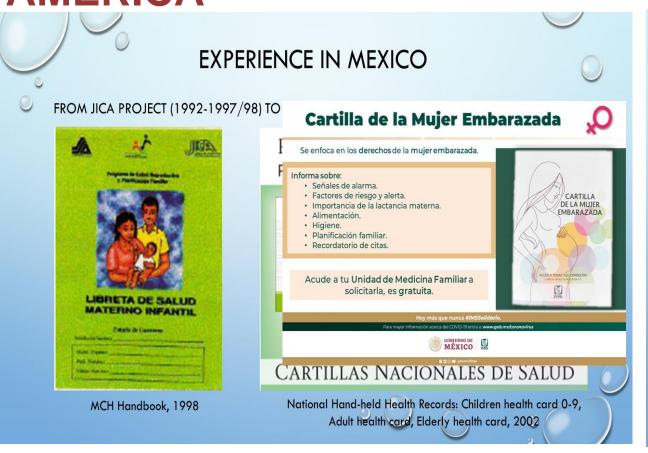

#### MCH Handbook in South America

- MCH hand-held records implemented using top-down approach by central governments
- Projects introduced by JICA and UNICEF
- Two countries using MCH handbook:
   Argentina (1983) and Ecuador (2016)
- Contents quality appropriately updated and adapted by regions
- Challenges: Reluctance to use an MCH, cultural issues, stakeholder involvement