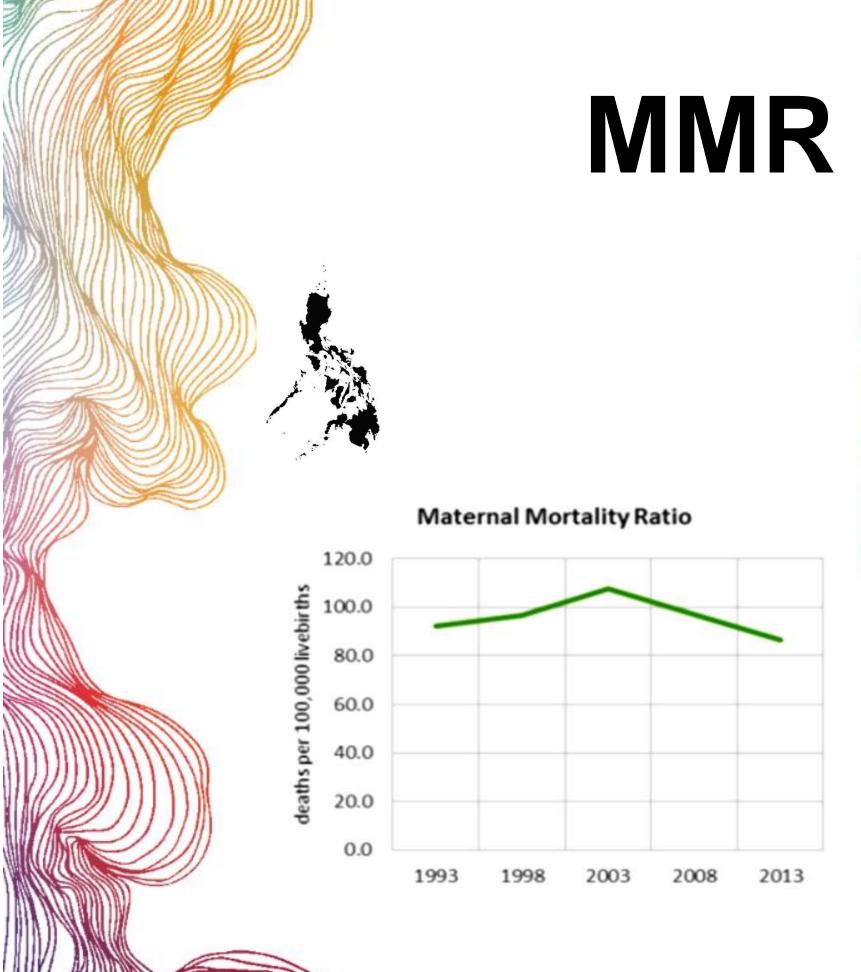

#### **Maternal Mortality Ratio**

190 deaths per 100 0 live births (2000-2006)

69 per 100,000 live ths (Peru MOH, 2023)