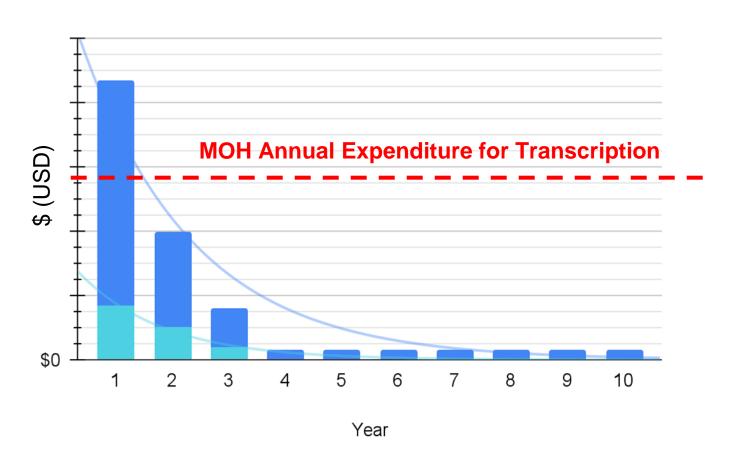

and data element is captured



**Timeliness:** handwriting is rapidly digitized into digital data in seconds; auto-generated reports



Representativeness: deployable <u>everywhere</u>

















## **Impact**

+20M

Records captured with ScanForm since 2018



**MIT Solve 2022 Winner** 

+1,200

Health facilities and communities across Malawi and Kenya using ScanForm



1,100

Schools in Nigeria using ScanForm for student attendance data collection



**AWS Health Equity Initiative Winner 2023** 

**WHO 2022 HTS Guidelines Featuring ScanForm** 





### National Scale HTS in Malawi



# Unprecedented speed and quantity of electronic client-level data!



- **Expanding to:**
- STI register
- PrEP cards
- Malaria register
- Lab forms
- Training forms

#### Declining costs over time



**Blue/Cyan** = ScanForm Cost

Red = Cost of Status Quo



## ScanForm: MCH Handbook (MOH 216)



# The <u>true</u> central database for: ANC, PNC, CWC, Immunization, Maternity (Delivery), HEI and IPD!

| PAGE 5                                                                                                                                                                                                                                                                                                                                            | MCH -MA                                       | TERNAL PROFILE                                                                     | PAGE 26