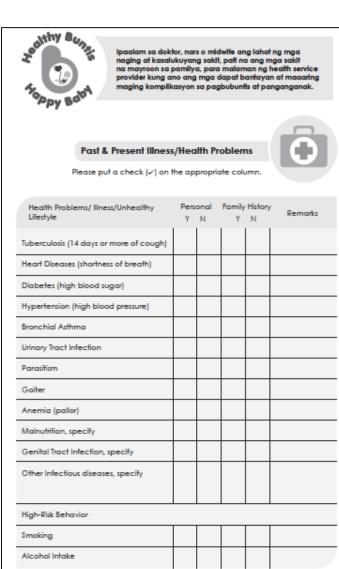

a na nang paunti-unti.<br>Huwag kalimutang uminom ng bitaminang may iron at folate<br>araw-araw, magpahinga, at lumanghap ng sartwang hangin.                                                                                                                                                                                                                             | <b>(</b> )                              | Ang ulo ay malaki kung ikukumpara sa katawan upang mabigyang puwang ang paglaki ng ulak. Mayroon nang baba, ilong at talukap ng mata. Nakalutang si baby sa tubig ng bahay bata. Si baby ay sumisipa na nang paunti-unti. Huwag kalimutang uminom ng bitaminang may iron at folate araw-araw, magpahinga, at lumanghap ng sariwang hangin. Iwasan ang maalat na pagkalin sapagkat ito ay magdudulot ng |





### PREPARATION FOR DELIVERY

MATERNAL HEALTH CHECKLIST

# UPM NIH Planned Apps development for Indicators and interventions

- Monitoring APPS: (7, 3, and 1 day before schedule)
  - Reminder schedules
    - for teleconsult or inperson consultation
    - for laboratory testing
    - for ultrasound testing
    - Information regarding lab results, specifically on normal level results
    - Provision of physical examinations entry
  - Key messages
    - For labor and delivery
    - Advise for post natal care



#### Educational- APPS

- RED FLAG for results outside of the normal levels or range
  - Abnormal blood test results
  - Abnormal ultrasound results
  - Abnormal physical exam trends
- Offer for teleconsult regarding lab results.
- Quick and short messages on the meaning of the lab