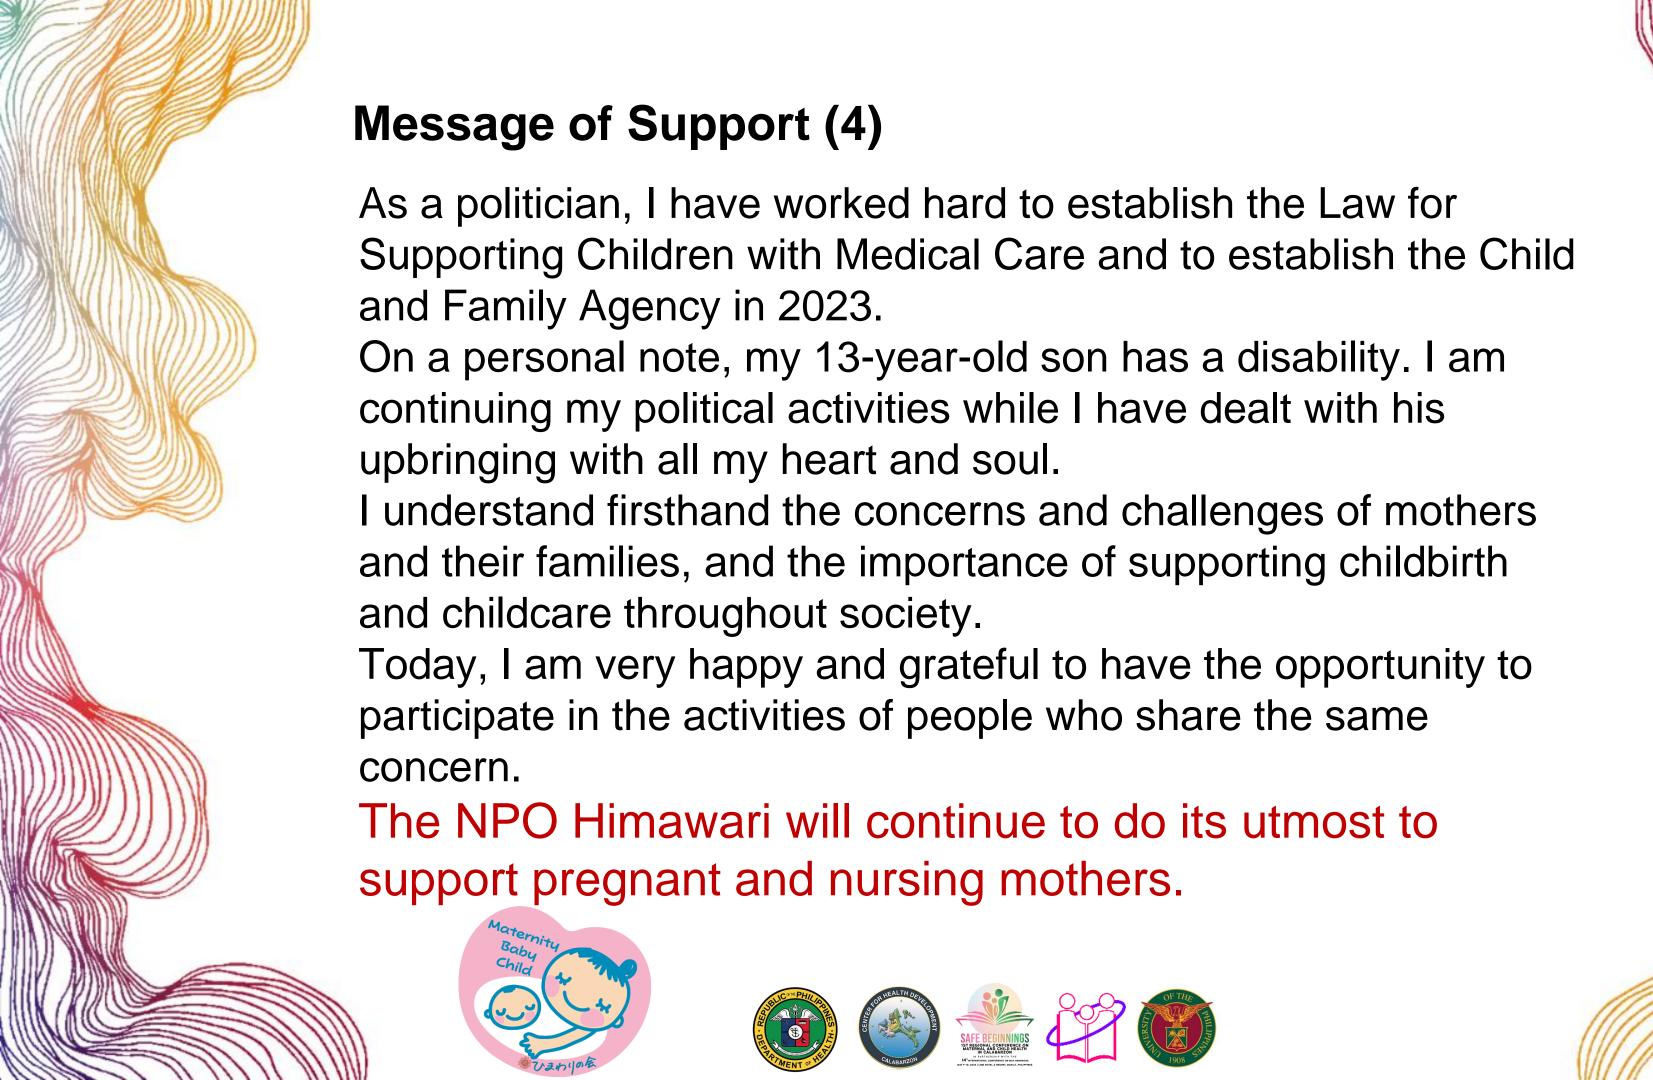

"Bawat buntis ay mahalaga"

Mrs. Seiko Noda

Former Minister of Internal Affairs
House of Representatives

Government of Japan

### Message of Support by Seiko NODA

Hello everyone, My name is Seiko Noda, a member of the House of Representatives of Japan, and I am the chairperson of the NPO Himawari, an organization that supports pregnant or child-rearing mothers.

The NPO Himawari has been supporting pregnant or child-rearing mothers for 23 years.

In recent years, we have been operating a mobile phone app for the MCH Handbook. We are trying to enhance our support for pregnant or child-rearing mothers by utilizing the support of major Japanese companies.

#### **Message of Support (2)**

In addition, this year, we have taken on the responsibility of managing the website of the International Conference on MCH Handbook. Together with you, we will continue to support expectant and nursing mothers around the world. In 1948, the world's first MCH Handbook was created in Japan. Subsequently, the Maternal and Child Health Act was enacted and the environment for protecting the health of mothers and children was improved, resulting in the current infant mortality rate and maternal mortality ratio being among the lowest in the world.

#### **Message of Support (3)**

However, we recognize that there are still many challenges. Japan is experiencing one of the world's most serious declines in fertility. We must promote the development of an environment in which mothers and families can have and raise children with peace of mind. In addition, care for social minorities is also inadequate.

For example, there are many children in Japan who have roots in the Philippines. We need to constantly look at whether the environment surrounding these children is better. I will promote policy and support activities so that the environment for childbirth and childcare will be in line with the key phrase "no one is left behind.