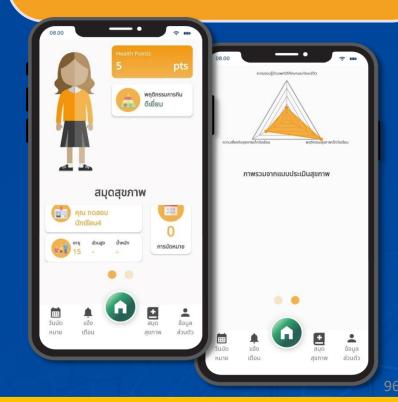

- ☐ Sexuality education and life skills
- ☐ School age children's health
- ☐ Risks to school-age children's health

Health assessment with Radar Chart

- in 5 areas
- ☐ Sleep
- ☐ Physical activity
- ☐ Oral health
- Stress
- ☐ Food consumption

Health assessment with Radar Chart in 9 areas

- ☐ Thought, memory
- □ Depression□ Hearing

□ Continence

■ Malnutrition

☐ Body movement

- ☐ Oral health
- ☐ Daily routine

■ Vision

Mother and Child (Pregnant women/0-5 yrs)

School-age, adolescent (6-19 yrs)

Working-age (20-59 yrs)

Older persons (60 yrs+)

From physical MCH Handbook (Pink Book), integrated into Healthbook Application