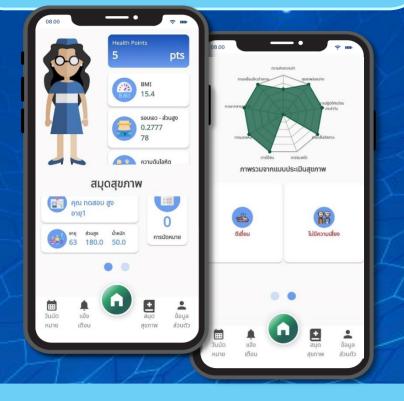

# Digital MHC Handbook Thailand

#### Healthbook Application

- Department of Health has developed Healthbook application based on people's need
- Integrate, open, connect, and share data from all sectors
- Elevate the system to be the public health data center for people

#### Healthbook Application

- Record mother and child health
- Screen for risks of pregnant women and give advice
- ☐ Automated system that provide knowledge
- ☐ Nurture, evaluate, and monitor your child's growth, development, and health

- ☐ Sexuality education and life skills
- ☐ School age children's health
- ☐ Risks to school-age children's health

Health assessment with Radar Chart

- in 5 areas
- ☐ Sleep
- ☐ Physical activity
- ☐ Oral health
- Stress
- ☐ Food consumption

Health assessment with Radar Chart in 9 areas

- ☐ Thought, memory
- □ Depression□ Hearing

□ Continence

■ Malnutrition

☐ Body movement

- ☐ Oral health
- ☐ Daily routine

■ Vision

Mother and Child (Pregnant women/0-5 yrs)

School-age, adolescent (6-19 yrs)

Working-age (20-59 yrs)

Older persons (60 yrs+)

From physical MCH Handbook (Pink Book), integrated into Healthbook Application