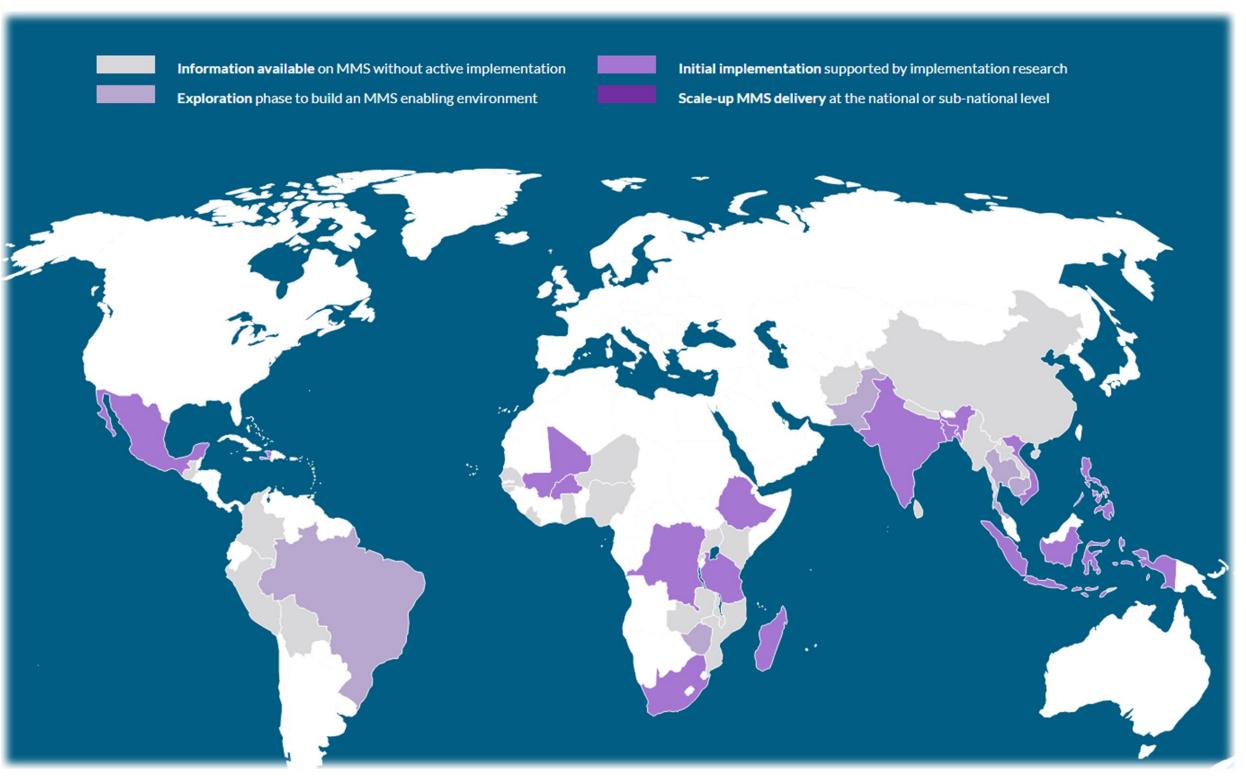

cy experience."
  - MMS is now recommended by the WHO in the context of rigorous research













(United Nations International
Multiple Micronutrient
Antenatal Preparation Multiple
Micronutrient
Supplementation)

| UNIMMAP MMS | S Composition |
|-------------|---------------|
| Vitamin A   | 800 ug        |
| Vitamin D   | 200 UI        |
| Vitamin E   | 10 mg         |
| Vitamin C   | 70 mg         |
| Thiamin     | 1.4 mg        |
| Riboflavin  | 1.4 mg        |
| Niacin      | 18 mg         |
| Vitamin B6  | 1.9 mg        |
| Folic Acid  | 400 ug        |
| Vitamin B12 | 2.6 ug        |
| Copper      | 2 mg          |
| lodine      | 150 ug        |
| Iron        | 30mg          |
| Selenium    | 65 ug         |
| Zinc        | 15mg          |







### Current MMS Use Globally



Source: https://hmhbconsortium.org/world-map/











Reduced risk of low birth weight (12%) (1,2)

Reduced Risk of neonatal mortality (females) (15%) (2) MMS and IFA are equally effective at reducing the risk of anemia in pregnancy (2)

Reduced risk of SGA births (8%) (1)

Reduced risk of preterm births (8%) (2)









## Global Research Shows Improved Outcomes for MMS vs IFA



Source: 1. Smith, et al; 2017. Modifiers of the effect of maternal multiple micronutrient supplementation of stillbirth, birth outcomes, and infant mortality: a meta-analysis of individual patient data from 17 randomized trials in low-income and middle-income countries. Lancet Global Health.



# **Global Research Demonstrates Safety of MMS**

- No significant difference in side effects between IFA and MMS