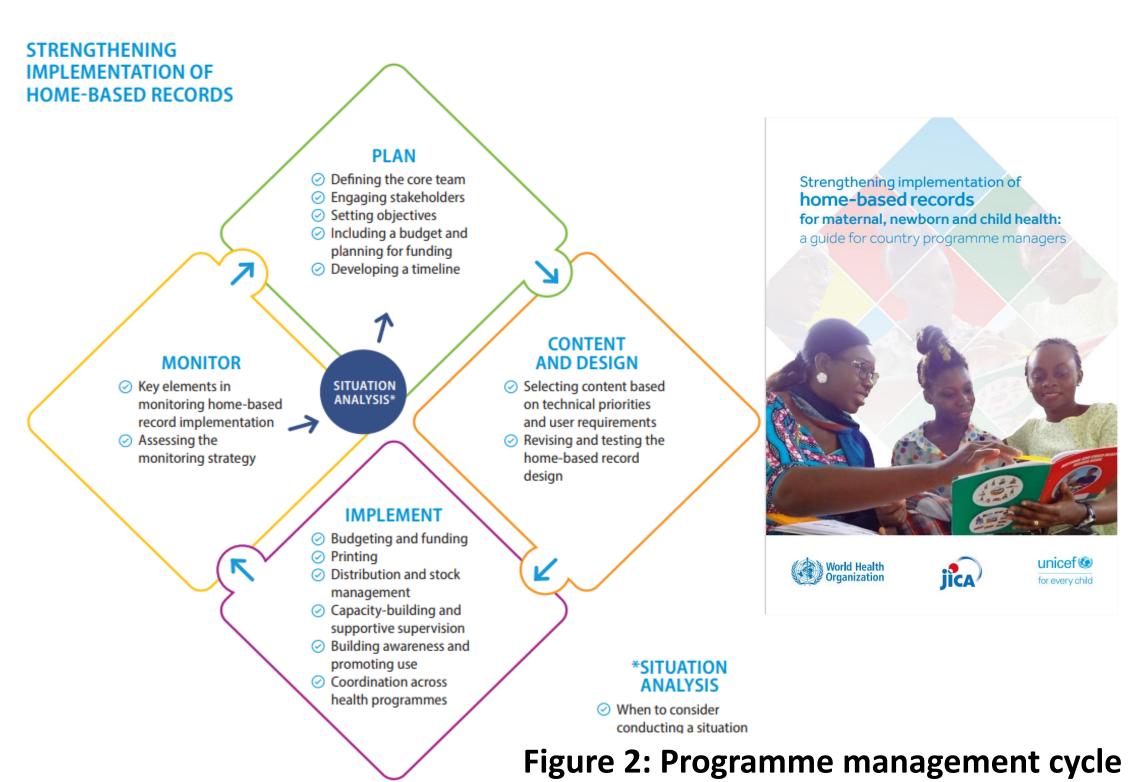

### Strengthening implementation of home-based records for maternal, newborn and child health:

A guide for country programme managers (Feb. 2023)

WHO, UNICEF, JICA

 The World Health Organization recommends the use of home-based records as a complement to facility-based records for the care of pregnant women, mothers, newborns and children in order to improve care seeking behaviours, men's involvement and support in the household, maternal and child home care practices, infant and child feeding, and communication between health workers and women, parents and caregivers.