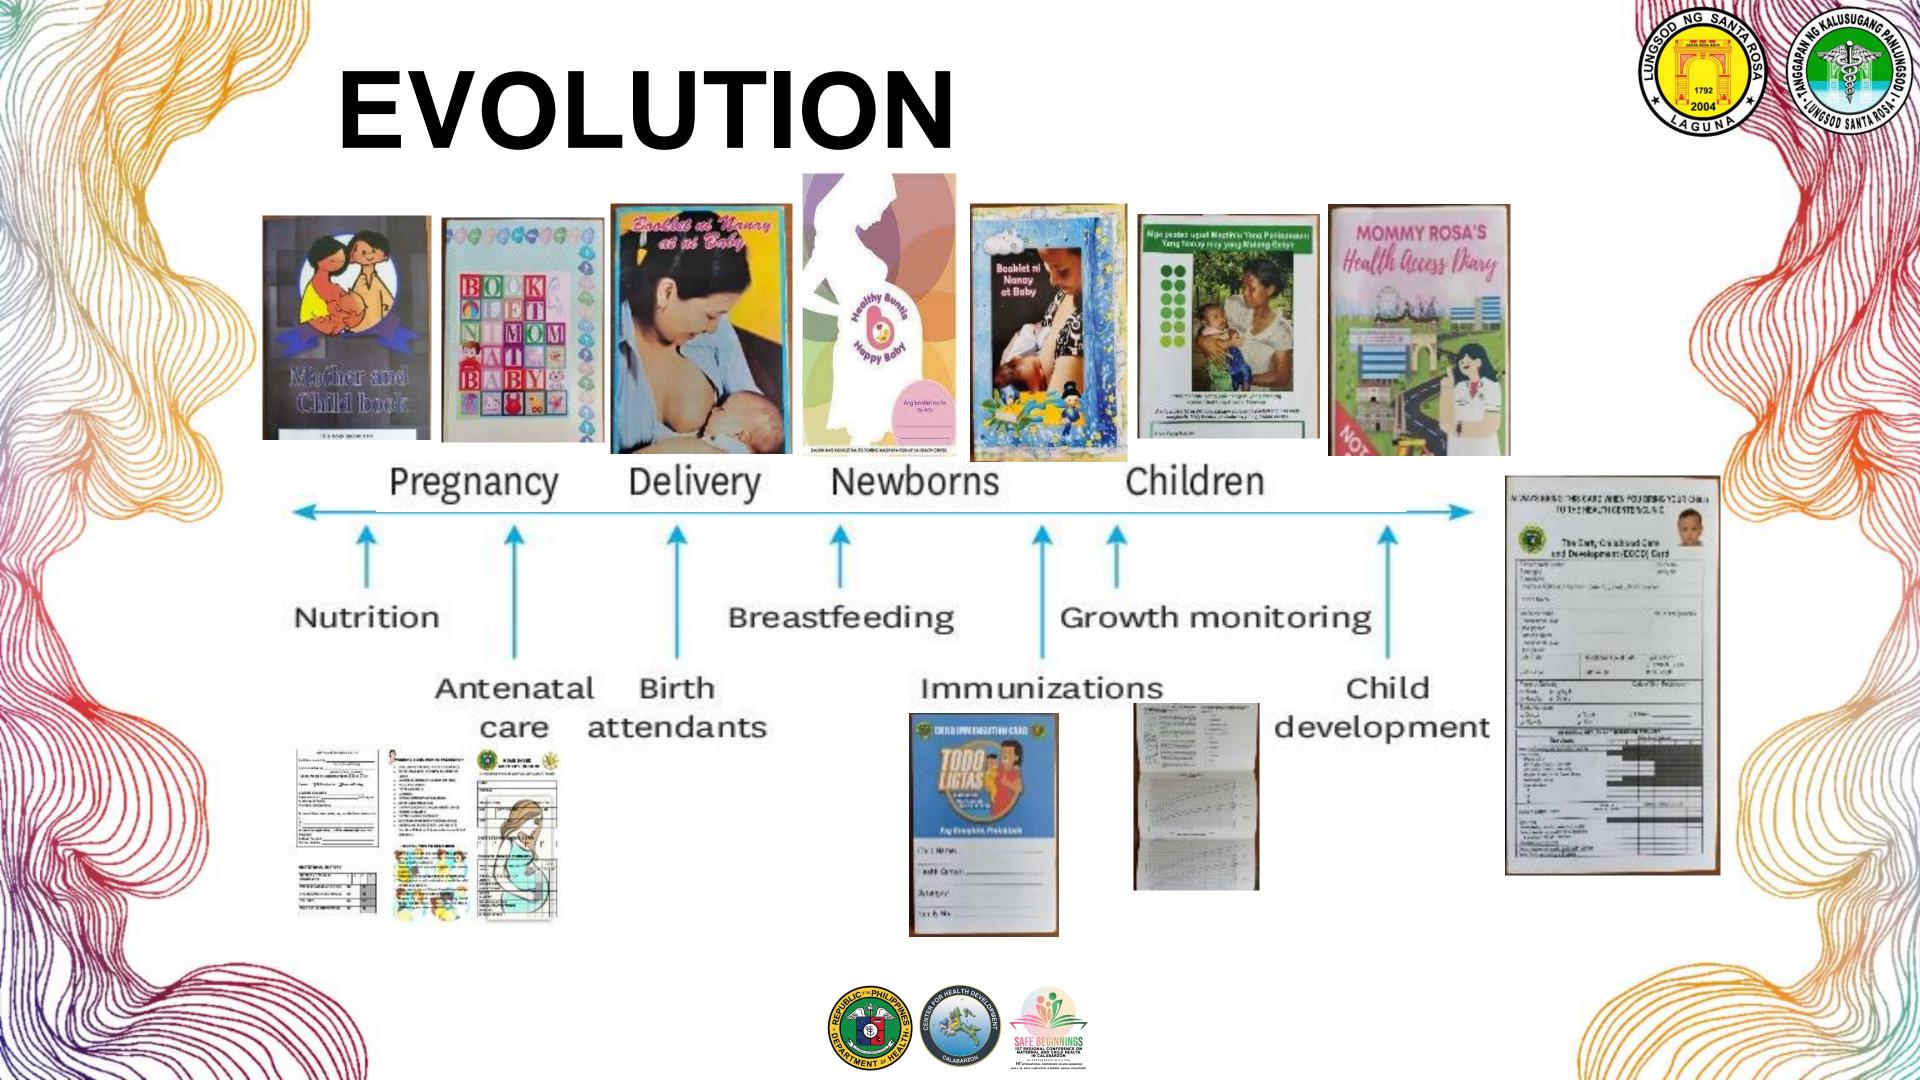

| Time                | Activity                                                                   | 7 10, 2024 / DAY 2  Resource Person                                                                                             |
|---------------------|----------------------------------------------------------------------------|---------------------------------------------------------------------------------------------------------------------------------|
|                     |                                                                            |                                                                                                                                 |
| 9:00 AM - 9:10 AM   | Recap Day 1                                                                | Dr. Hatsumi Noda  Regional Safe Motherhood Program Medical Coordinator  Department of Health - Center for Health Development 4. |
|                     | Session 1: Addressi                                                        | ng Maternal and Child Mortality                                                                                                 |
| 9:10 AM - 9:25 AM   | Safe Motherhood Program Update in Calabarzon (Situationer)                 | Ms. Vanessa B. Bebida Regional Safe Motherhood Program Outcome Manager Department of Health - Center for Health Development 4   |
| 9:25 AM - 9:40 AM   | Mommy Rosa's Health Access<br>Diary                                        | Ms. Liza Andaya<br>Nurse V - City Health Office<br>Santa Rosa, Laguna                                                           |
| 9:40 AM - 9:55 AM   | Safe Beginnings: Building a Strong Prenatal Foundation                     | Ms. Laarni Luna<br>Midwife - Rural Health Unit<br>Tayabas, Quezon                                                               |
| 9:55 AM - 10:10 AM  | Nutritional Considerations for<br>Expectant Mothers                        | Dr. Rebecca Llamado Pediatric Consultant Shalom Christian Bahay Paanakan Inc Rizal                                              |
|                     | 5                                                                          | -minute break                                                                                                                   |
| 10:15 AM - 10:30 AM | Safe Practices from Pregnancy to Early Childhood: Ensuring Safe Childbirth | Dr. Marie Scent Benedicto  Medical Specialist II  Batangas Medical Center                                                       |
| 10:30 AM - 10:45 AM | Postnatal Care and Beyond                                                  | Ms. Heizel V. Creencia  MNCHN Coordinator - Nurse IV  Provincial Health Office - Cavite                                         |
| 10:45 AM - 11:00 AM | Curbing Maternal Mortality                                                 | Ms. Ana Liza Abrenica MNCHN Coordinator - Nurse VI Provincial Health Office - Batangas                                          |
| 11:00 AM - 11:20 AM | Plenary / Open Forum                                                       |                                                                                                                                 |
| 11:20 AM - 11:40 AM | Awarding of Certificates                                                   |                                                                                                                                 |