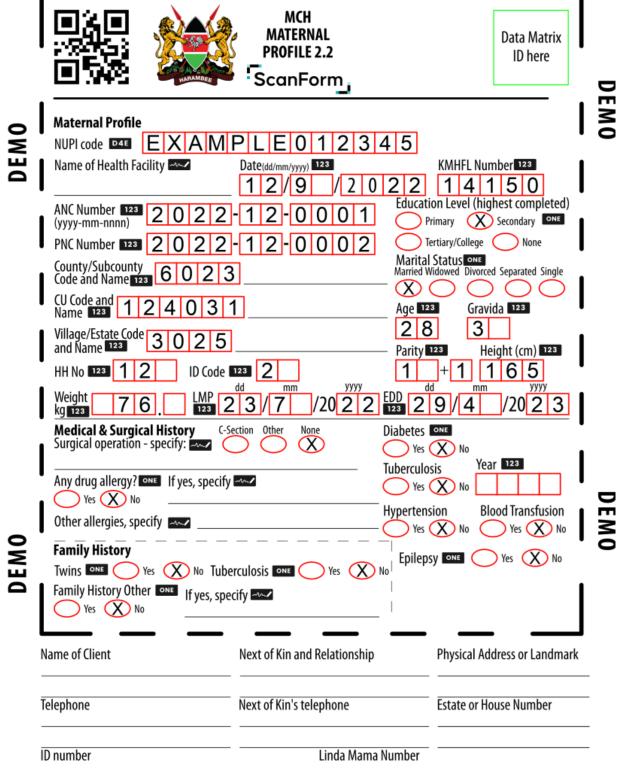

| Time                | Activity                                                         | Resource Person                                                                                                                                        |
|---------------------|------------------------------------------------------------------|--------------------------------------------------------------------------------------------------------------------------------------------------------|
|                     |                                                                  |                                                                                                                                                        |
|                     | Session 2: 10                                                    | owards Effective MCH Care                                                                                                                              |
| 11:40 AM - 11:55 AM | Registration System for<br>Pregnant Women: Policy<br>Direction   | Dr. Felices Emerita P. Perez Center for Health DeveloPMent CaLaBaRZon                                                                                  |
| 12:00 NN - 1:00 PM  | Photo opportunity Lunch Intermission number                      | Intermission number by: Mr. June D.T. Dela Cruz Ms. Bridget Ann Caraig                                                                                 |
|                     | Session 2: Towa                                                  | rds Effective MCH Care (cont.)                                                                                                                         |
| 1:00 PM - 1:15 PM   | Little Baby Handbook                                             | Ms. Akemi Bando International Committee on MCH Handbook                                                                                                |
| 1:15 PM -1:30 PM    | Digital MCH Handbook                                             | Dr. Sarawut Boonsuk Inspector- General Ministry of Public Health (Thailand                                                                             |
| 1:30 PM - 1:45 PM   | Digitalizing the MCH<br>Handbook Data Using<br>ScanForm          | Dr. Hellen C. Barsosio Assistant Principal Clinical Research Scientist Kenya Medical Research Institute Centre for Global Health Research              |
| 1:45 PM - 2:00 PM   | Improve Reproductive Health by Enhancing Antenatal Care Services | Dr. Mario Philip R. Festin Director Institute of Reproductive Health (IRH) University of the Philippines Manila National Institutes of Health (UP NIH) |
| 2:00 PM - 2:20 PM   | Plenary / Open Forum                                             |                                                                                                                                                        |
| 2:20 PM - 2:40 PM   | Awarding of Certificates                                         |                                                                                                                                                        |