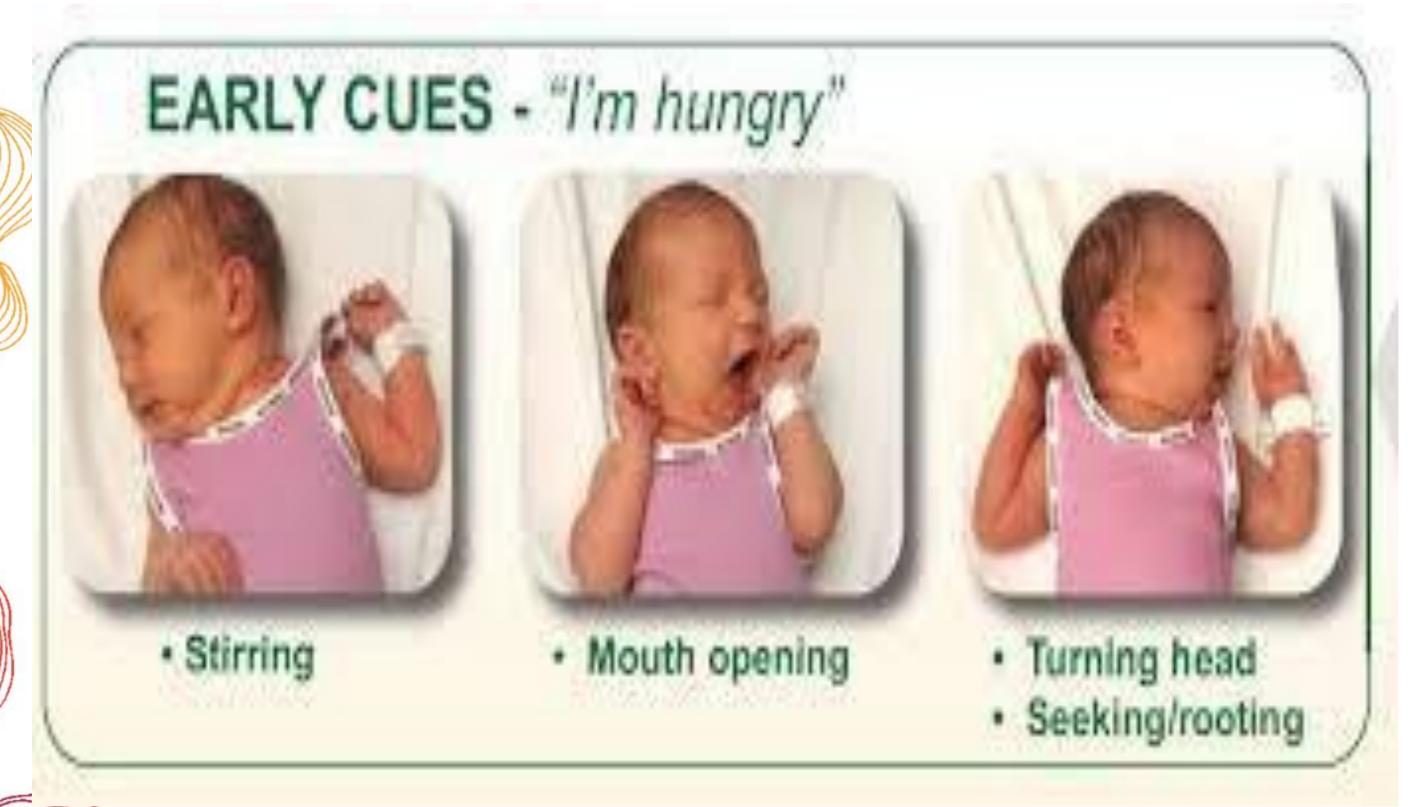

ving relationship);
- A mother will more likely start to breastfeed and will breastfeed for longer;
- Helps to stimulate maternal milk production and supply;
- Calms the mother and baby;
- Helps to regulate the baby's breathing, heart rate, temperature, and glucose levels, which is especially valuable for low-birth-weight babies and premature babies;
- Enabling the colonization of the baby with microbes from the mother's skin, mucosal surfaces and intestine, which helps to protect the baby from infection.

# 2. Rooming In and Breastfeeding:

# Advantages of Rooming In

- Mother can respond to baby and feeding cues
- Mother more confident about breastfeeding
- Babies gain weight more quickly
- Breastfeeding continues longer
- Helps bonding and breastfeeding







# When to feed the baby?







# Mid Feeding Cues





# Late Feeding Cues



# . Advantages of responsive feeding . Breast milk comes in sooner Baby gains weight more quickly . Fewer difficulties like engorgement Breastfeeding more easily established





# Benefits of breastfeeding

|       | Breast milk                                        | Breastfeeding                 |  |
|-------|----------------------------------------------------|-------------------------------|--|
|       | Complete nutrients                                 | Helps bonding and development |  |
|       | Easily digested                                    | Helps delay a new pregnancy   |  |
|       | Efficiently used                                   | Protects mothers' health      |  |
| Pı    | otects against infection