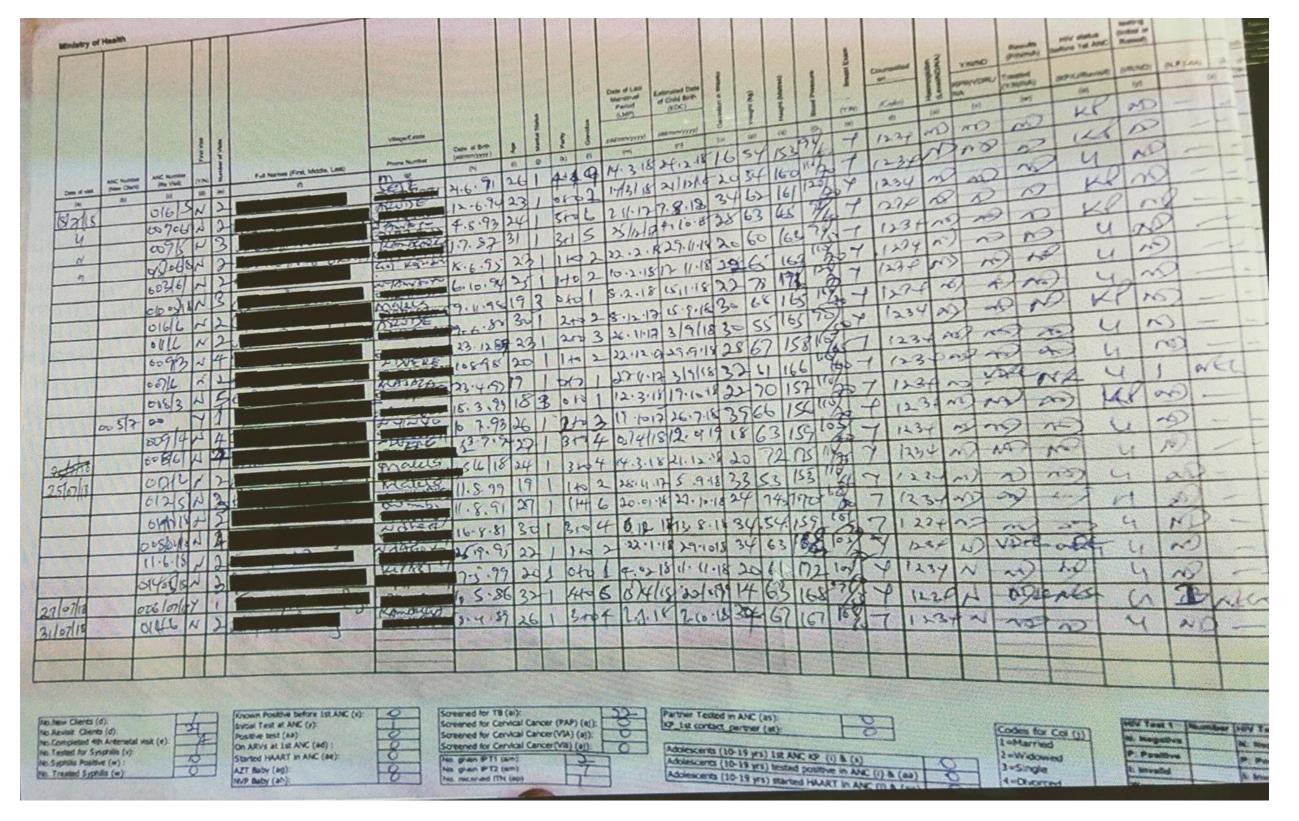

Home-based medical record

MCH Handbook for all pregnant women, mothers and children