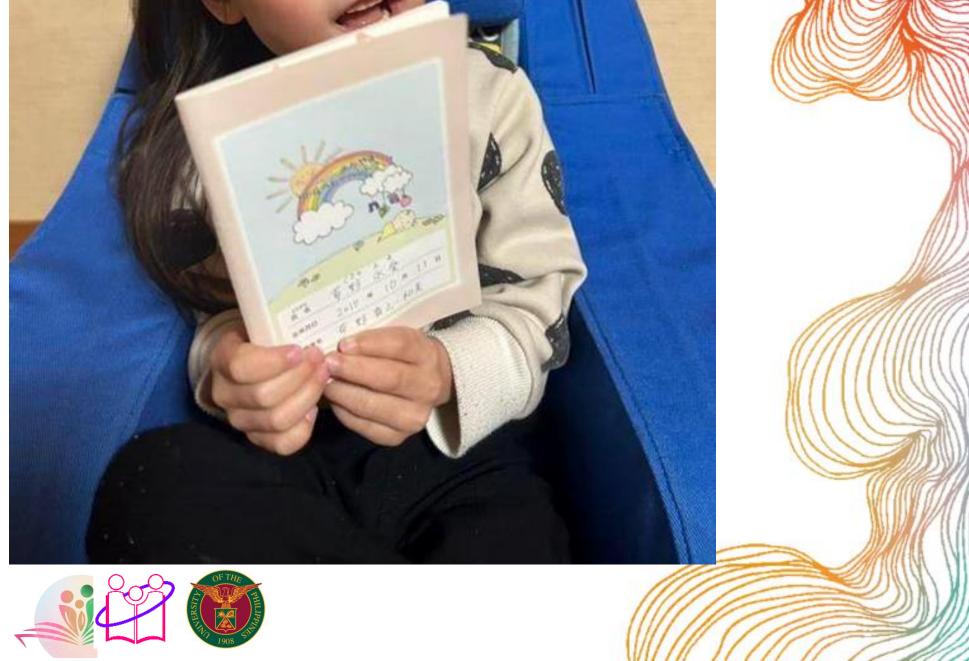

0.0% | 100.0% |

Source: Manual of health guidance for low birth weight baby







There are 47 prefectures in Japan. 46/47 Prefectural local governments have developed and use already. Another prefecture is going to develop. The contents are not same but similar.

Little Baby Handbook(LBH) is used with MCH
Handbook, because LBH doesn't include medical
record about pregnant term and immunization etc.































### Characteristic 1



There are circles by the families at almost prefectures in Japan. The circles asked to develop LBH to each local government









# Characteristic 3 Small step development record $MCH \ HB$ ; General step $\Longrightarrow$ YES or NO LBH; Small step \_\_\_ When? Pay attention to small and slow step







22weeks 2days 356g 27.3cm









### Result

Each local government understand well and support the families more than before.

### **Next Task**

We hope, Central government will provide budget to revise the contents, printing, training on every year continuously.

## For Leave no one behind

Lend on our ear for specific needs, such as low-birth weight babies, children with development disorders, and those affected by public health emergencies and disasters.

Thank you so much!







# Digitalizing MCH Handbook Data (ScanForm)

Dr. Hellen C. Barsosio

Assistant Principal Clinical Research Scientist

Kenya Medical Research Institute Centre for Global Health Research



















# Digitizing MCH Handbook Data using ScanForm

Dr. Hellen Barsosio

Senior Clinical Research Scientist, Head of Clinical Trials Unit, G