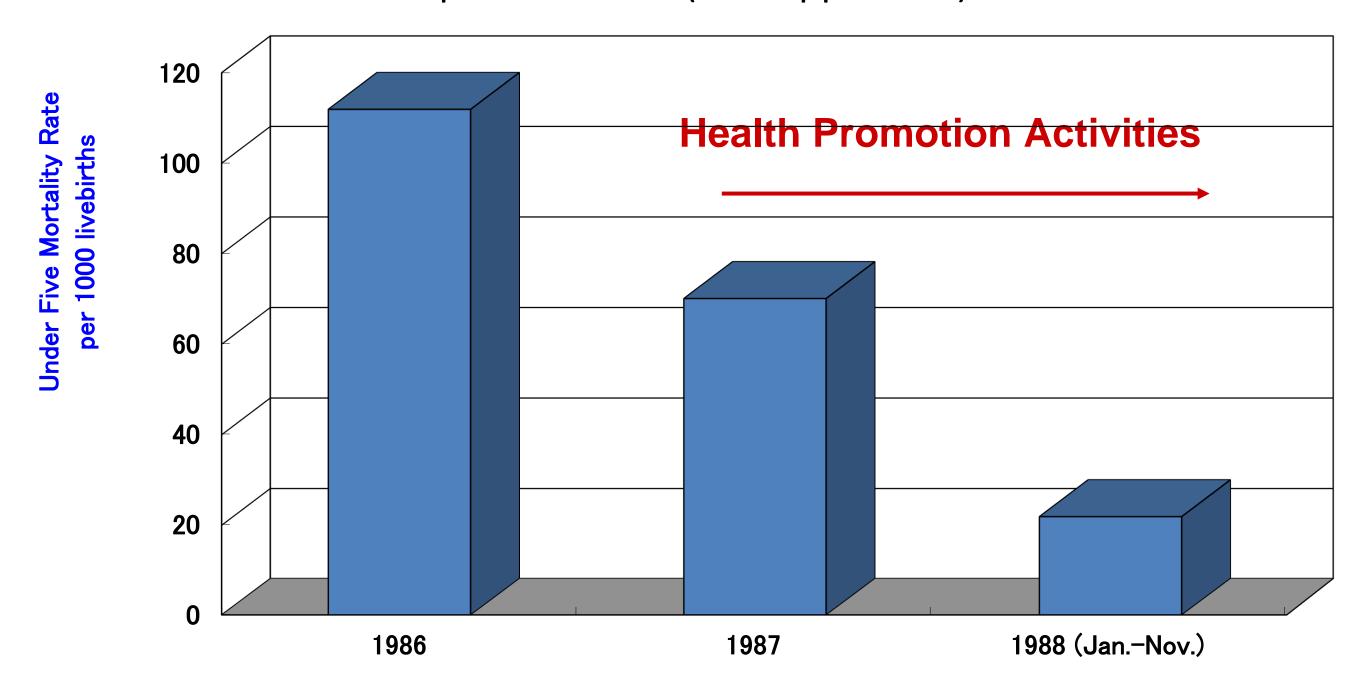

### The trends of Under Five Mortality Rates (U5MR) in Tinggi Raja Village (6,000 population), Indonesia

It might be easy to reduce child deaths in a small village through a good model of community-based implementation (PHC approarch).