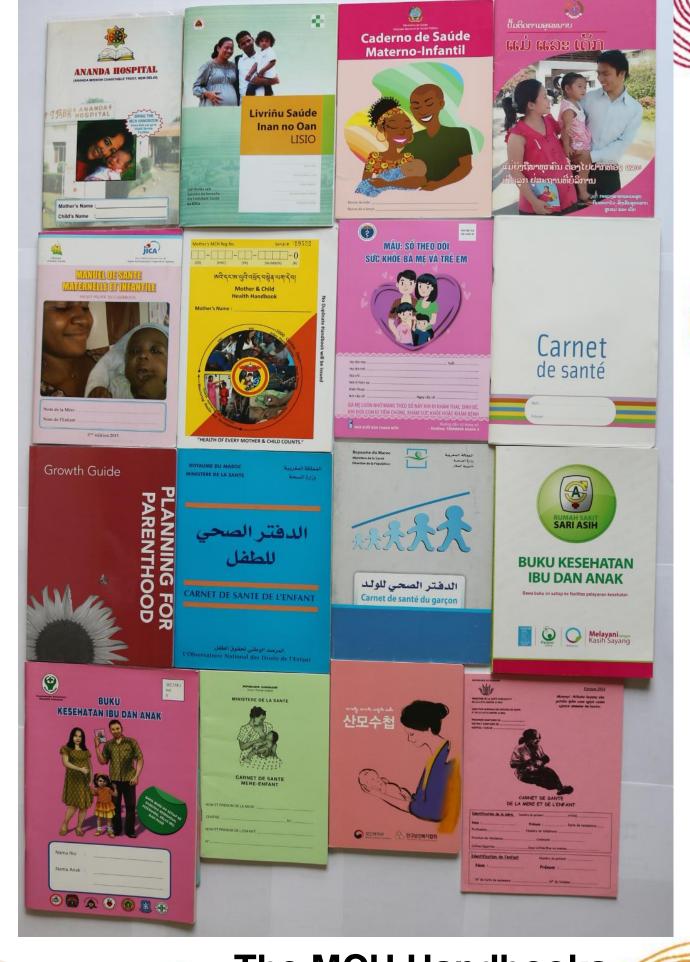

#### Beautiful MCH handbook in the world

#### Timor-Leste

MCH handbook was firstly introduced with the collaboration with UNICEF just after the independence. Now it contains 100 pages.

#### Vietnam

The first version was published in 1998.
The Child-centered MCH handbooks are distributed nationwide.

#### Afghanistan

The deputy minister visited a health center in Japan. MCH handbook is expected to save the lives of women.