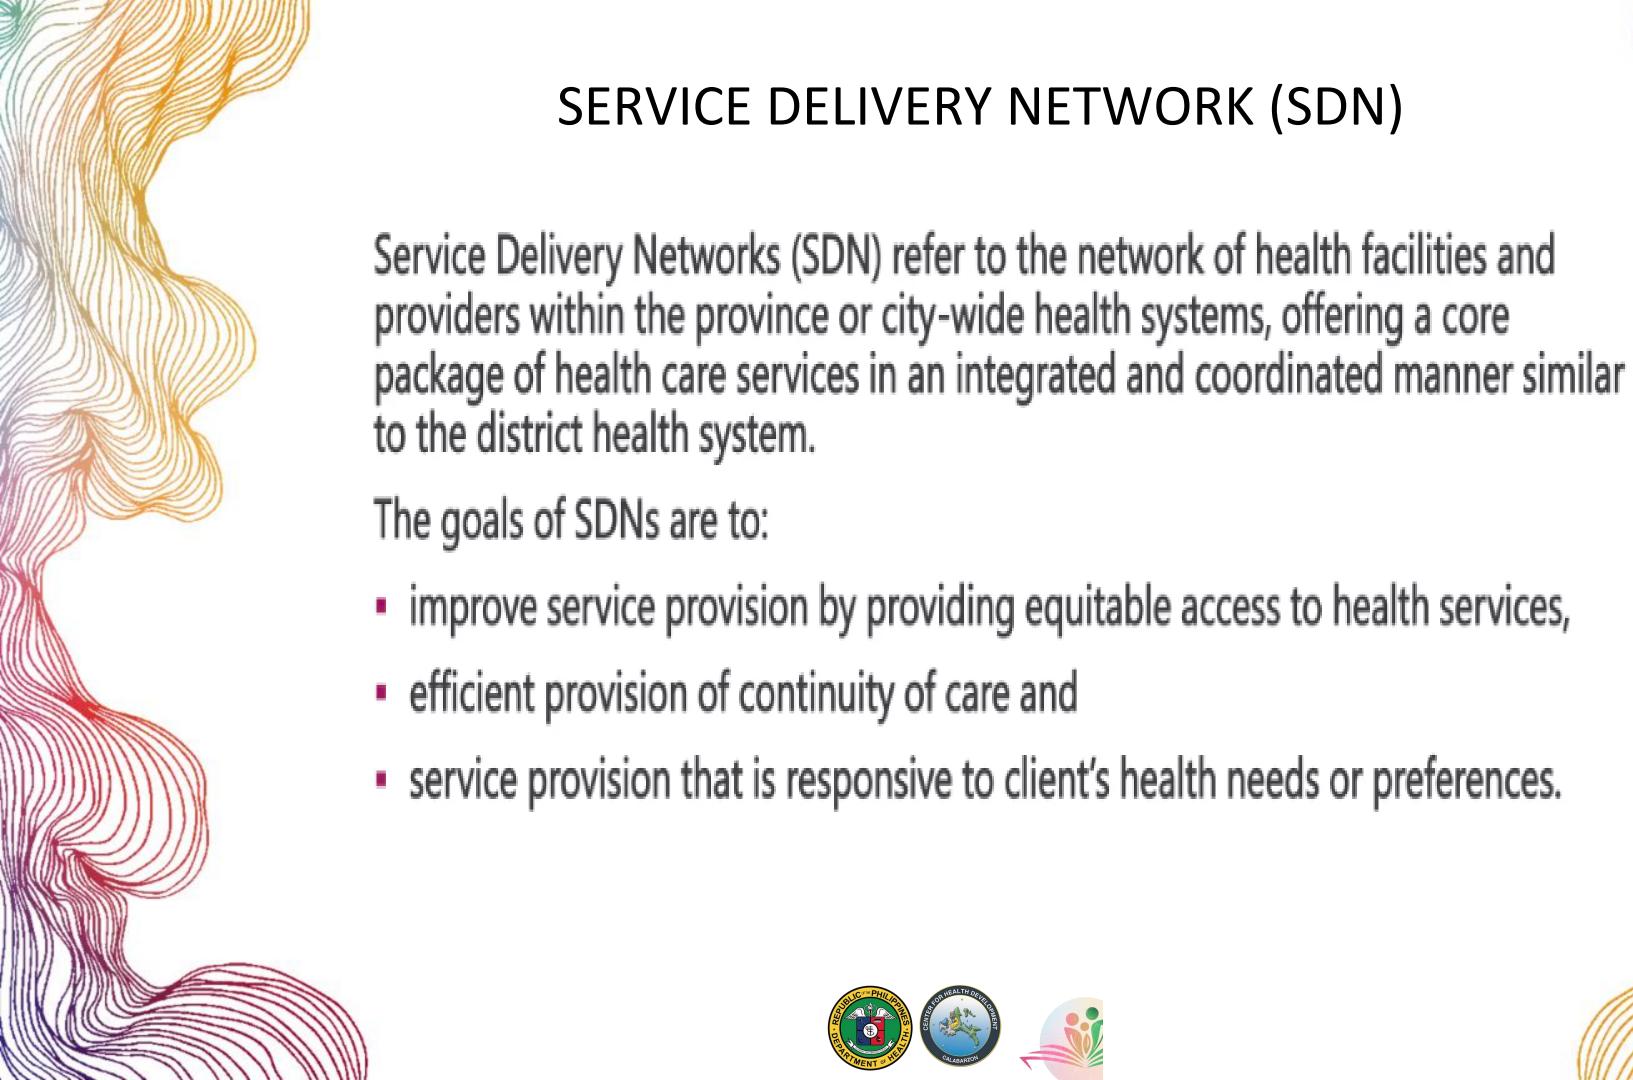

tfeeding





. Lay Fora on Breastfeeding and Nutrition







# e. Family Planning





. Family Planning Lecture







# f.Referral Clinics for Pregnant Patients

| Referral Clinic          | 2022 | 2023 | 2024<br>(Q1) |
|--------------------------|------|------|--------------|
| Teenage Pregnancy Clinic | 486  | 999  | 261          |
| Dental Clinic            | 443  | 708  | 127          |
| Psychiatry Clinic        | 27   | 12   | 5            |
| HIV/Wellness Clinic      | 132  | 398  | 71           |





### **BEMONC TRAINING**

#### 2024

- > Goal: 11 groups (3 groups trained as of 1st Quarter)
- Composed of 21-24 members (doctors, nurses and midwives)









### **BEMONC TRAINING**

### 2023

- > 6 groups
- Composed of 21-24 members (doctors, nurses and midwives)



















# a.Partograph

A simple tool for recording information about the progress of labor and the condition of the patient.













#### A Refocused Approach to Prevention of PPH Using AMTSL

Uterotonic: Ensure that every woman is offered a uterotonic immediately after the delivery of the baby. Oxytocin is the preferred drug to prevent PPH.

**Delayed cord clamping:** Delay clamping the cord for at least 1-3 minutes to reduce rates of infant anaemia.

CCT: Perform CCT, if required.

Postpartum vigilance: Immediately assess uterine tone to ensure a contracted uterus; continue to check every 15 minutes for 2 hours. If there is uterine atony, perform fundal massage and monitor more frequently.

Oxytocin quality and supply: Ensure a continuous supply of high-quality oxytocin. Maintain the