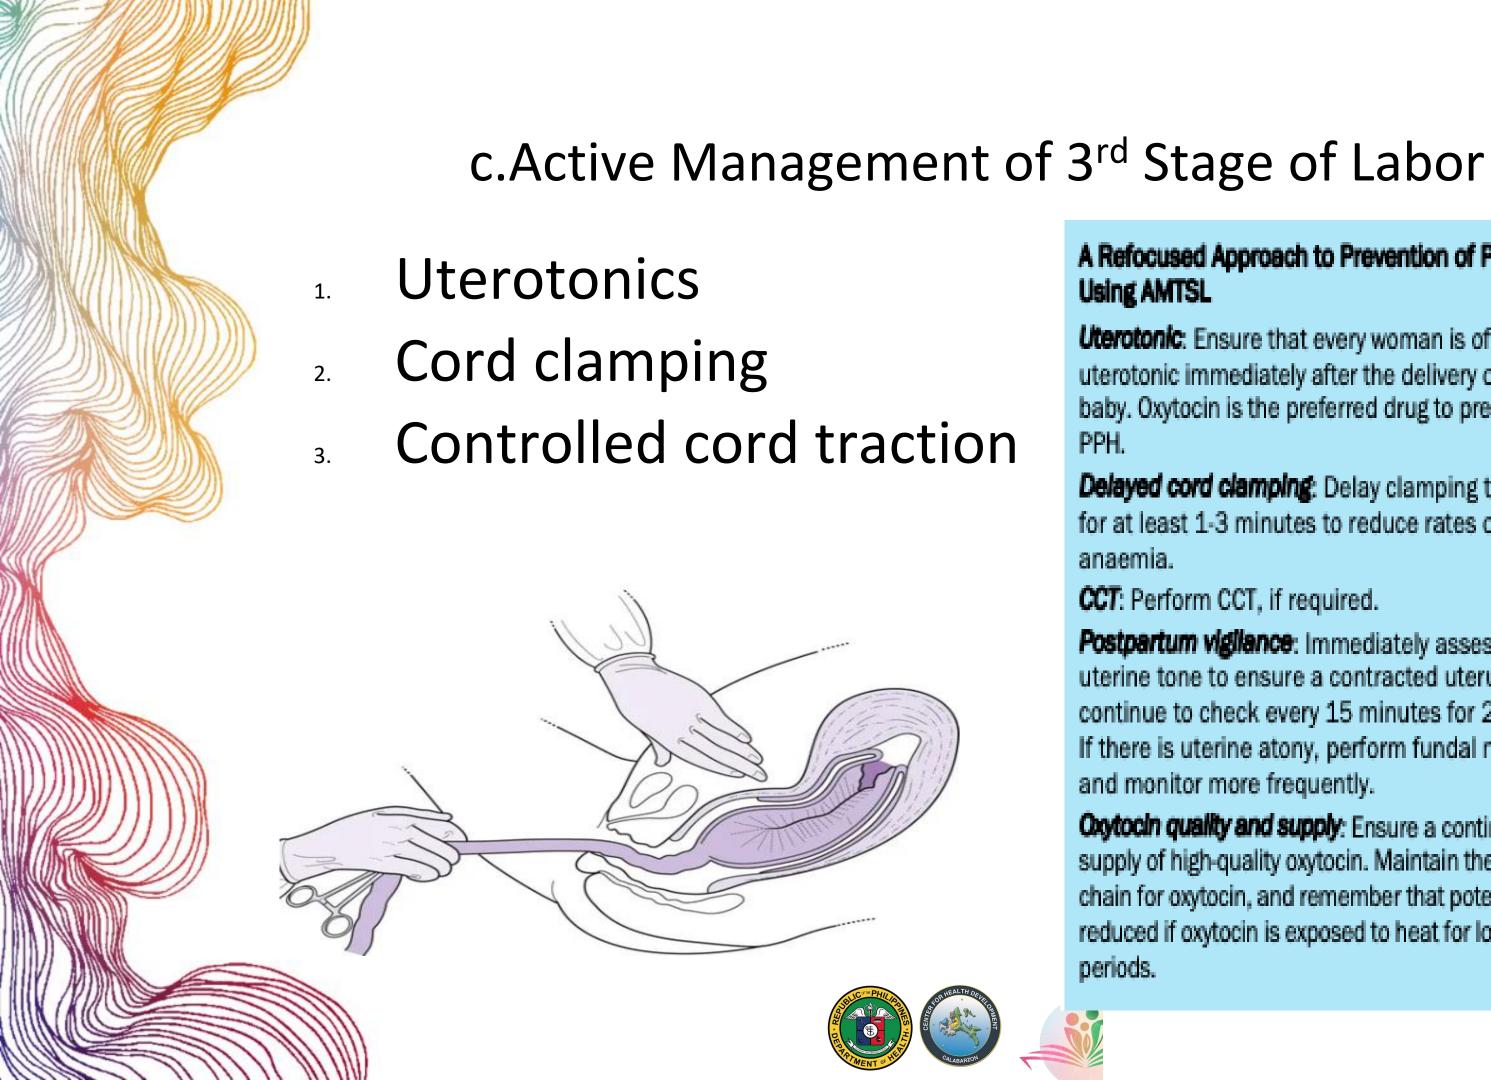

Clinics for Pregnant Patients

| Referral Clinic          | 2022 | 2023 | 2024<br>(Q1) |
|--------------------------|------|------|--------------|
| Teenage Pregnancy Clinic | 486  | 999  | 261          |
| Dental Clinic            | 443  | 708  | 127          |
| Psychiatry Clinic        | 27   | 12   | 5            |
| HIV/Wellness Clinic      | 132  | 398  | 71           |





### **BEMONC TRAINING**

#### 2024

- > Goal: 11 groups (3 groups trained as of 1st Quarter)
- Composed of 21-24 members (doctors, nurses and midwives)









### **BEMONC TRAINING**

### 2023

- > 6 groups
- Composed of 21-24 members (doctors, nurses and midwives)



















# a.Partograph

A simple tool for recording information about the progress of labor and the condition of the patient.













#### A Refocused Approach to Prevention of PPH Using AMTSL

Uterotonic: Ensure that every woman is offered a uterotonic immediately after the delivery of the baby. Oxytocin is the preferred drug to prevent PPH.

**Delayed cord clamping:** Delay clamping the cord for at least 1-3 minutes to reduce rates of infant anaemia.

CCT: Perform CCT, if required.

Postpartum vigilance: Immediately assess uterine tone to ensure a contracted uterus; continue to check every 15 minutes for 2 hours. If there is uterine atony, perform fundal massage and monitor more frequently.

Oxytocin quality and supply: Ensure a continuous supply of high-quality oxytocin. Maintain the cool chain for oxytocin, and remember that potency is reduced if oxytocin is exposed to heat for long periods.









# Strategies f