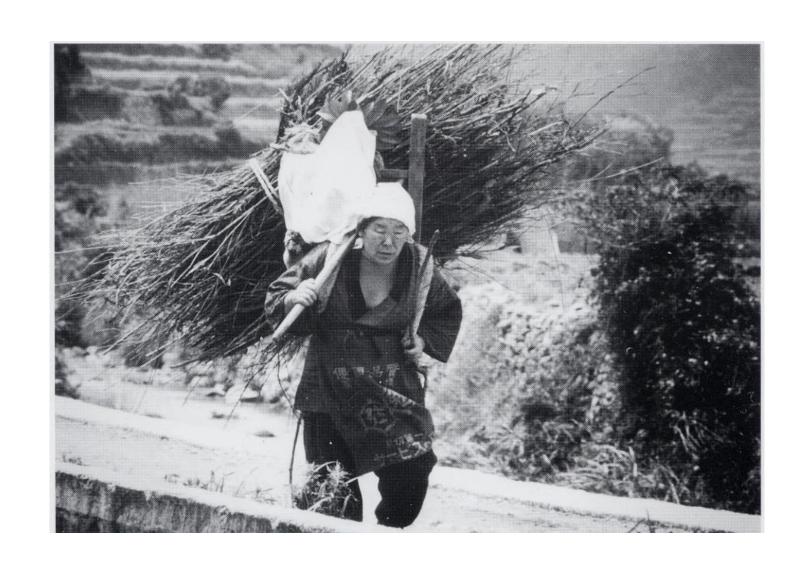

# Public Health Nurses and Midwives were key persons to reduce NMR and IMR in Japan

- A Life History of a Midwife in a remote village in Nagasaki
- 1929 Born in a remote village in Nagasaki
- 1945 Atomic Bomb at Nagasaki
- 1947 got a midwife registration
- 1965-70 attended about 200 births per year
- A first lady who had a bicycle and motorbike in the village
- The community appreciated and respected her activities.
- The mutual respect and appreciation between healthcare workers and the community.
- Nakamura Y, Oishi K (2018) The origin of community health, Kyorin Shoin.

# The Roles of Midwife Practitioners in Japan

- 1 Midwives in the villages without doctors
- 2 The roles of midwife: health education, prevention, emergency care and delivery, covering all the cares concerned to maternal and child health
- · 3 Intersectoral collaboration among the front-line workers: agriculture improvement, school teacher, livelihood extension workers (*Sei-kai*) etc.
- 4 Ensuring the quality of life of women: to educate grandmothers and fathers, to build bridges between traditional customs and modern technology
- Ohishi K. Nakamura Y. The application of Japan's experience in health development to developing countries (2003: the Research on International Cooperation for Caring Society, Ministry of Health, Labour and Welfare, Japan)