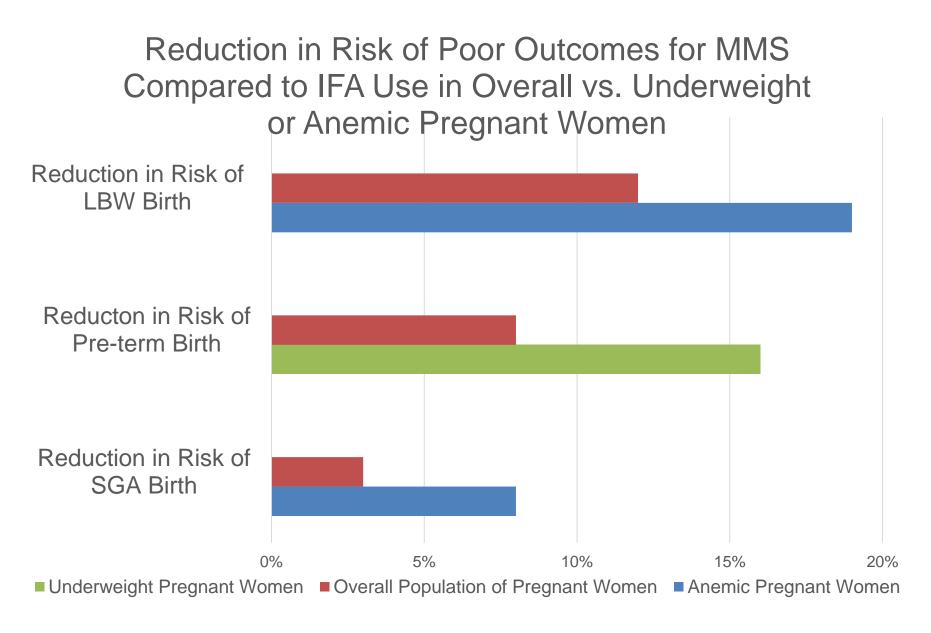

C   | 70 mg         |
| Thiamin     | 1.4 mg        |
| Riboflavin  | 1.4 mg        |
| Niacin      | 18 mg         |
| Vitamin B6  | 1.9 mg        |
| Folic Acid  | 400 ug        |
| Vitamin B12 | 2.6 ug        |
| Copper      | 2 mg          |
| lodine      | 150 ug        |
| Iron        | 30mg          |
| Selenium    | 65 ug         |
| Zinc        | 15mg          |







### Current MMS Use Globally



Source: https://hmhbconsortium.org/world-map/











Reduced risk of low birth weight (12%) (1,2)

Reduced Risk of neonatal mortality (females) (15%) (2) MMS and IFA are equally effective at reducing the risk of anemia in pregnancy (2)

Reduced risk of SGA births (8%) (1)

Reduced risk of preterm births (8%) (2)









## Global Research Shows Improved Outcomes for MMS vs IFA



Source: 1. Smith, et al; 2017. Modifiers of the effect of maternal multiple micronutrient supplementation of stillbirth, birth outcomes, and infant mortality: a meta-analysis of individual patient data from 17 randomized trials in low-income and middle-income countries. Lancet Global Health.



# **Global Research Demonstrates Safety of MMS**

- No significant difference in side effects between IFA and MMS
- No evidence of serious side effects
- No harm of use of MMS









### MMS is Cost Effective

Based on Philippines Nutrition International Modeling

- Scaling up to 30% MMS use in the Philippines (672 mil PHP) is projected to result in:
  - 4000 additional child deaths saved
  - 500,000 DALYs averted
  - PHP 280 BILLION in economic value = 357x return on investment!









# MMS