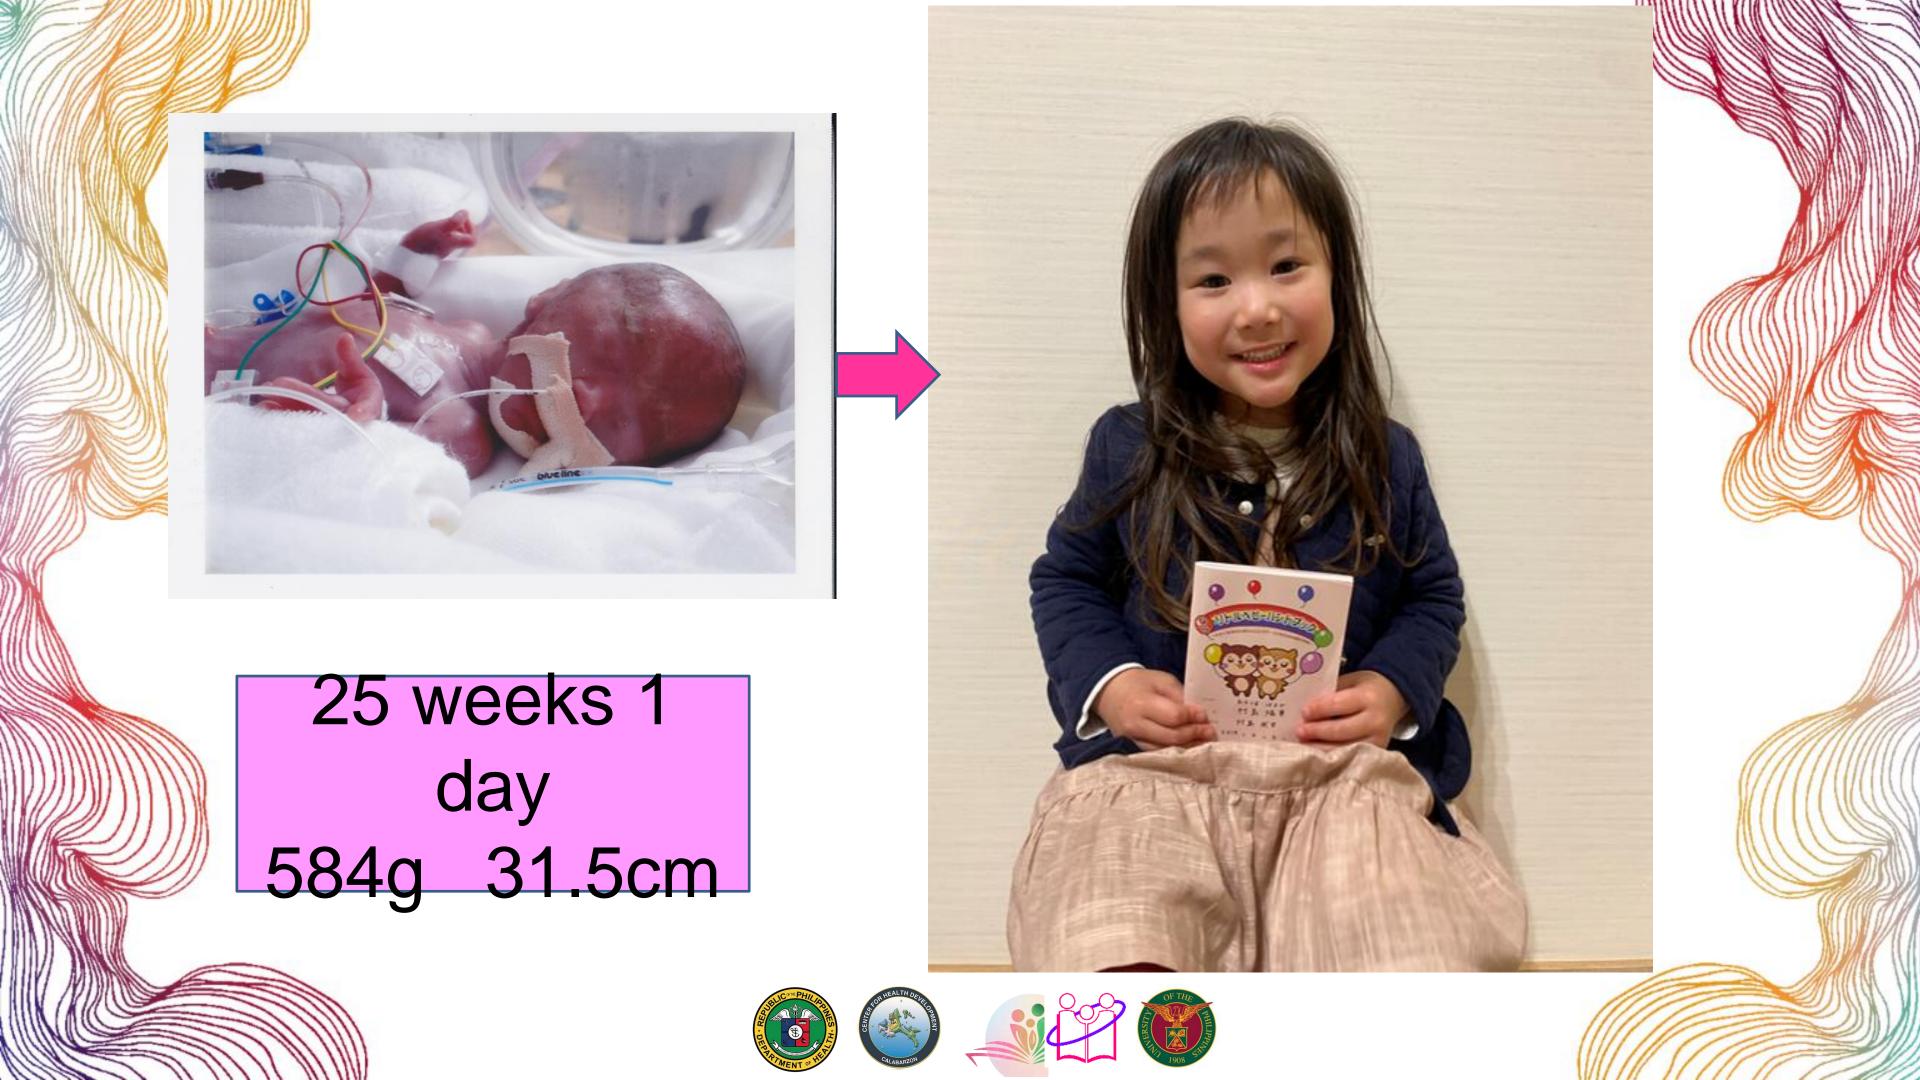

# Prof. Yasuhide NAKAMURA, MD., Ph. D.

President, Friends of WHO Japan Professor Emeritus of Osaka University

University of Philippines School of Health Sciences (SHS) at Leyte after Typhoon Yolanda (2015)