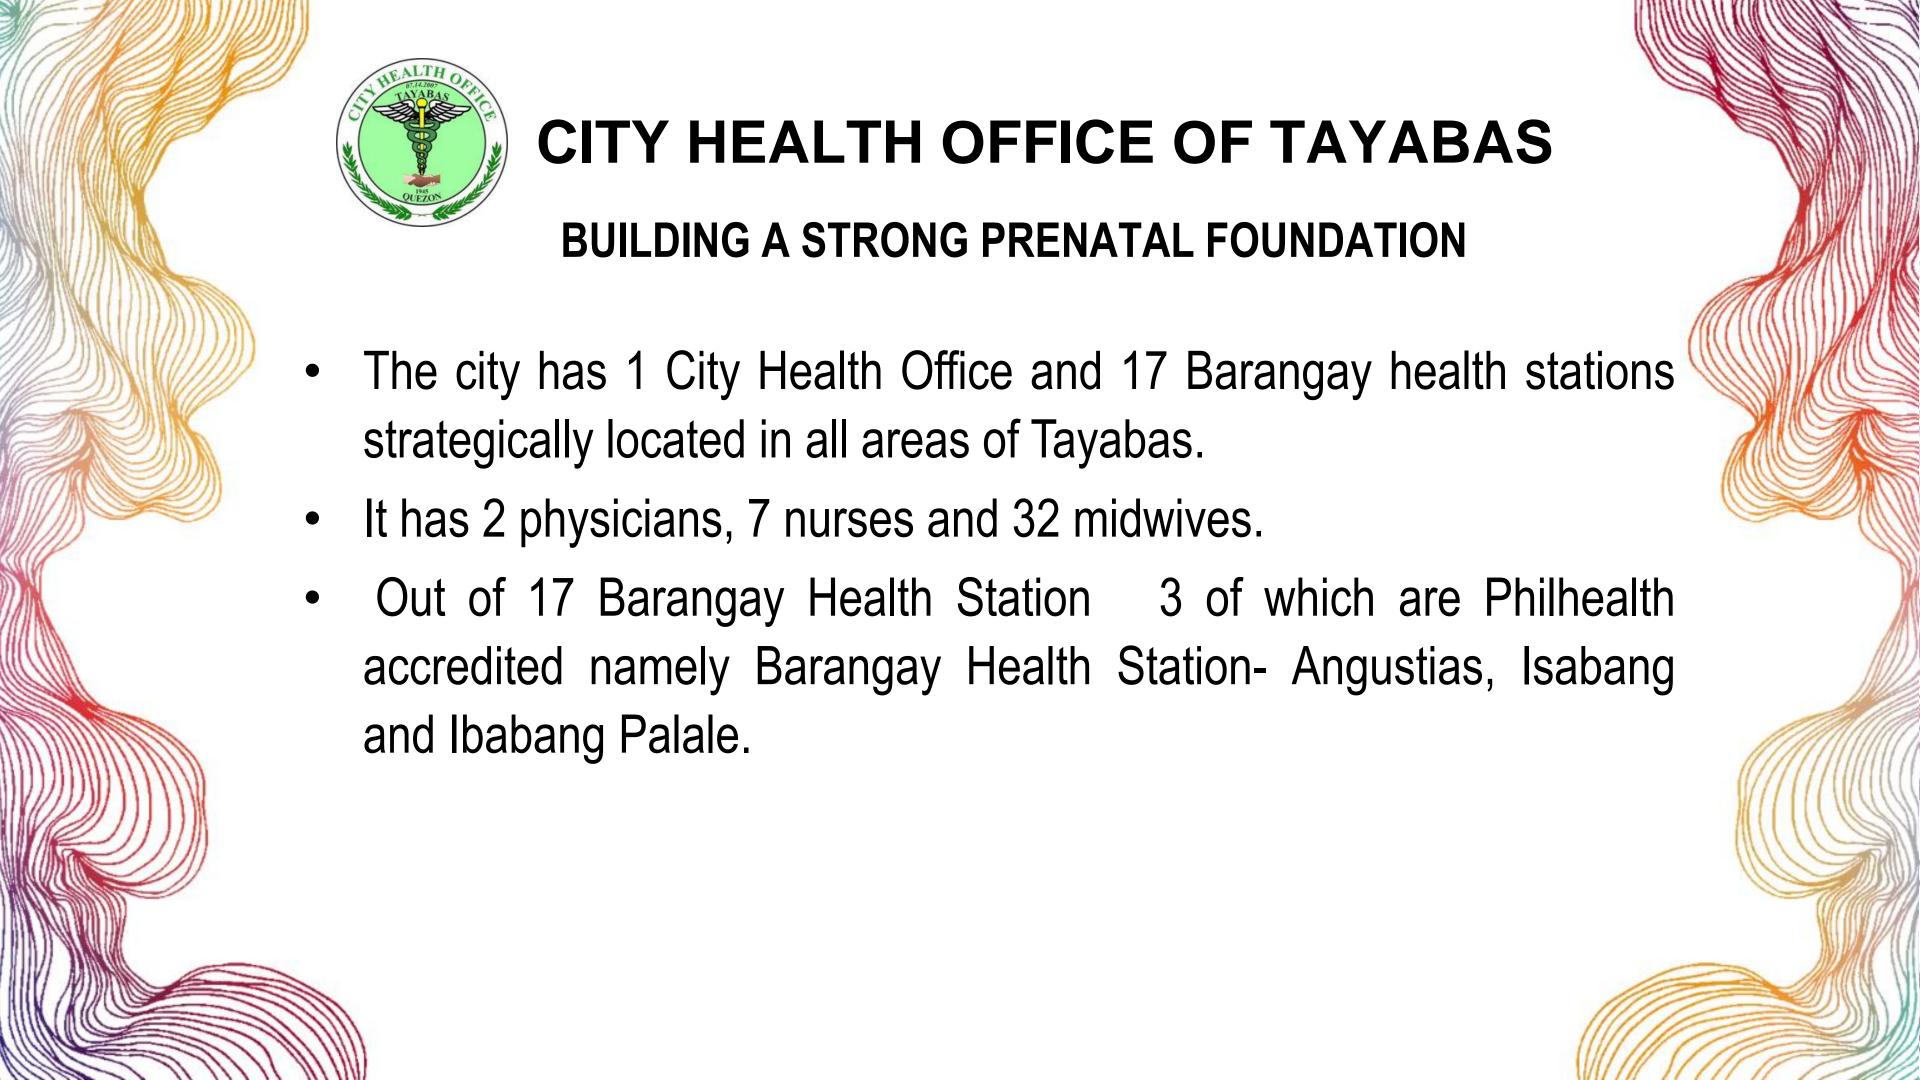

| Time                | Activity                                                                   | 7 10, 2024 / DAY 2  Resource Person                                                                                             |
|---------------------|----------------------------------------------------------------------------|---------------------------------------------------------------------------------------------------------------------------------|
|                     |                                                                            |                                                                                                                                 |
| 9:00 AM - 9:10 AM   | Recap Day 1                                                                | Dr. Hatsumi Noda  Regional Safe Motherhood Program Medical Coordinator  Department of Health - Center for Health Development 4. |
|                     | Session 1: Addressi                                                        | ng Maternal and Child Mortality                                                                                                 |
| 9:10 AM - 9:25 AM   | Safe Motherhood Program Update in Calabarzon (Situationer)                 | Ms. Vanessa B. Bebida Regional Safe Motherhood Program Outcome Manager Department of Health - Center for Health Development 4   |
| 9:25 AM - 9:40 AM   | Mommy Rosa's Health Access<br>Diary                                        | Ms. Liza Andaya<br>Nurse V - City Health Office<br>Santa Rosa, Laguna                                                           |
| 9:40 AM - 9:55 AM   | Safe Beginnings: Building a Strong Prenatal Foundation                     | Ms. Laarni Luna<br>Midwife - Rural Health Unit<br>Tayabas, Quezon                                                               |
| 9:55 AM - 10:10 AM  | Nutritional Considerations for<br>Expectant Mothers                        | Dr. Rebecca Llamado Pediatric Consultant Shalom Christian Bahay Paanakan Inc Rizal                                              |
|                     | 5                                                                          | -minute break                                                                                                                   |
| 10:15 AM - 10:30 AM | Safe Practices from Pregnancy to Early Childhood: Ensuring Safe Childbirth | Dr. Marie Scent Benedicto  Medical Specialist II  Batangas Medical Center                                                       |
| 10:30 AM - 10:45 AM | Postnatal Care and Beyond                                                  | Ms. Heizel V. Creencia  MNCHN Coordinator - Nurse IV  Provincial Health Office - Cavite                                         |
| 10:45 AM - 11:00 AM | Curbing Maternal Mortality                                                 | Ms. Ana Liza Abrenica MNCHN Coordinator - Nurse VI Provincial Health Office - Batangas                                          |
| 11:00 AM - 11:20 AM | Plenary / Open Forum                                                       |                                                                                                                                 |
| 11:20 AM - 11:40 AM | Awarding of Certificates                                                   |                                                                                                                                 |