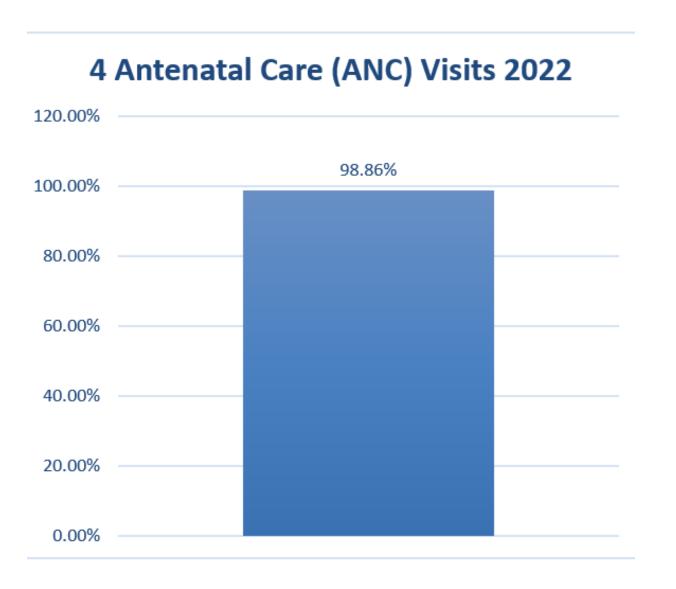

RONG PRENATAL FOUNDATION**

In present-day obstetrics, antenatal care is a medical service provided to a woman throughout her pregnancy in order to ensure that pregnancy and childbirth will not have an unfavorable effect to herself and her baby. It entails a series of clinical encounters and support services geared toward enhancing the mother's health and the wellbeing of her unborn child as well as the family's overall quality of life. Early and ongoing risk assessment, health promotion, medical and psychosocial interventions, and follow-up are its main components.



#### **BUILDING A STRONG PRENATAL FOUNDATION**

In 2022, the antenatal care (ANC) services provided for pregnant women exceeded the national target of 90%. The City of Tayabas has garnered a total of 98.86% antenatal care.







#### **BUILDING A STRONG PRENATAL FOUNDATION**

#### 1. REGULAR HOME VISIT











#### **BUILDING A STRONG PRENATAL FOUNDATION**

#### 3.INFORMATION AND DISSEMINATION CAMPAIGN





#### **BUILDING A STRONG PRENATAL FOUNDATION**

Building a strong pre-natal foundation in the community wouldn't be possible without the strong support of leaders. The City of Tayabas is very fortunate since there were lots of implemented approaches supported by the Local Government Unit, ensuring that women will have a happy and safe pregnancy experience.





#### **BUILDING A STRONG PRENATAL FOUNDATION**

1. Funding Maternal and Child Health Programs

During the 1<sup>st</sup> trimester pre-natal visit, free philhealth membership were given to indigent pregnant mothers.

| STATUS REPORT OF PROGRAM,