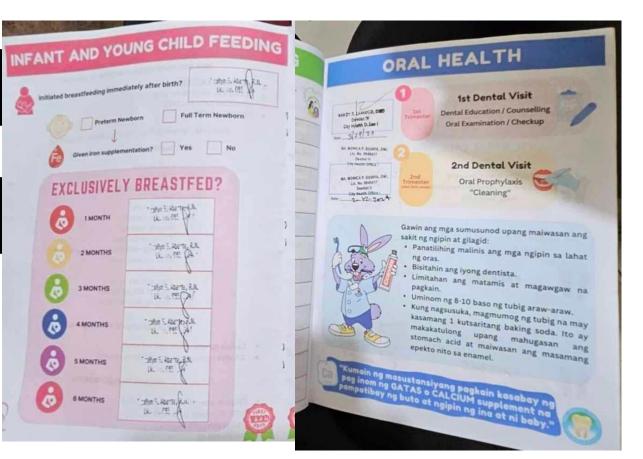

| Time                | Activity                                                                   | 7 10, 2024 / DAY 2  Resource Person                                                                                             |
|---------------------|----------------------------------------------------------------------------|---------------------------------------------------------------------------------------------------------------------------------|
|                     |                                                                            |                                                                                                                                 |
| 9:00 AM - 9:10 AM   | Recap Day 1                                                                | Dr. Hatsumi Noda  Regional Safe Motherhood Program Medical Coordinator  Department of Health - Center for Health Development 4. |
|                     | Session 1: Addressi                                                        | ng Maternal and Child Mortality                                                                                                 |
| 9:10 AM - 9:25 AM   | Safe Motherhood Program Update in Calabarzon (Situationer)                 | Ms. Vanessa B. Bebida Regional Safe Motherhood Program Outcome Manager Department of Health - Center for Health Development 4   |
| 9:25 AM - 9:40 AM   | Mommy Rosa's Health Access<br>Diary                                        | Ms. Liza Andaya<br>Nurse V - City Health Office<br>Santa Rosa, Laguna                                                           |
| 9:40 AM - 9:55 AM   | Safe Beginnings: Building a Strong Prenatal Foundation                     | Ms. Laarni Luna<br>Midwife - Rural Health Unit<br>Tayabas, Quezon                                                               |
| 9:55 AM - 10:10 AM  | Nutritional Considerations for<br>Expectant Mothers                        | Dr. Rebecca Llamado Pediatric Consultant Shalom Christian Bahay Paanakan Inc Rizal                                              |
|                     | 5                                                                          | -minute break                                                                                                                   |
| 10:15 AM - 10:30 AM | Safe Practices from Pregnancy to Early Childhood: Ensuring Safe Childbirth | Dr. Marie Scent Benedicto  Medical Specialist II  Batangas Medical Center                                                       |
| 10:30 AM - 10:45 AM | Postnatal Care and Beyond                                                  | Ms. Heizel V. Creencia  MNCHN Coordinator - Nurse IV  Provincial Health Office - Cavite                                         |
| 10:45 AM - 11:00 AM | Curbing Maternal Mortality                                                 | Ms. Ana Liza Abrenica MNCHN Coordinator - Nurse VI Provincial Health Office - Batangas                                          |
| 11:00 AM - 11:20 AM | Plenary / Open Forum                                                       |                                                                                                                                 |
| 11:20 AM - 11:40 AM | Awarding of Certificates                                                   |                                                                                                                                 |