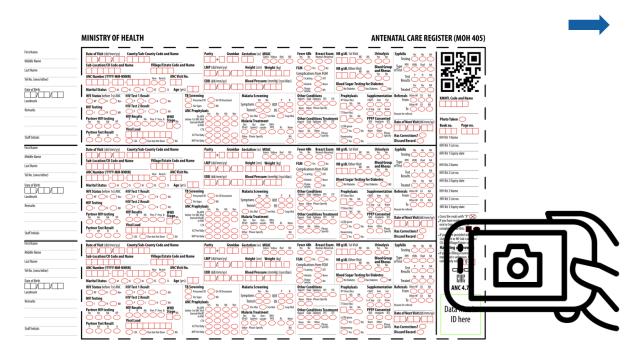

Home-based medical record

MCH Handbook for all pregnant women, mothers and children