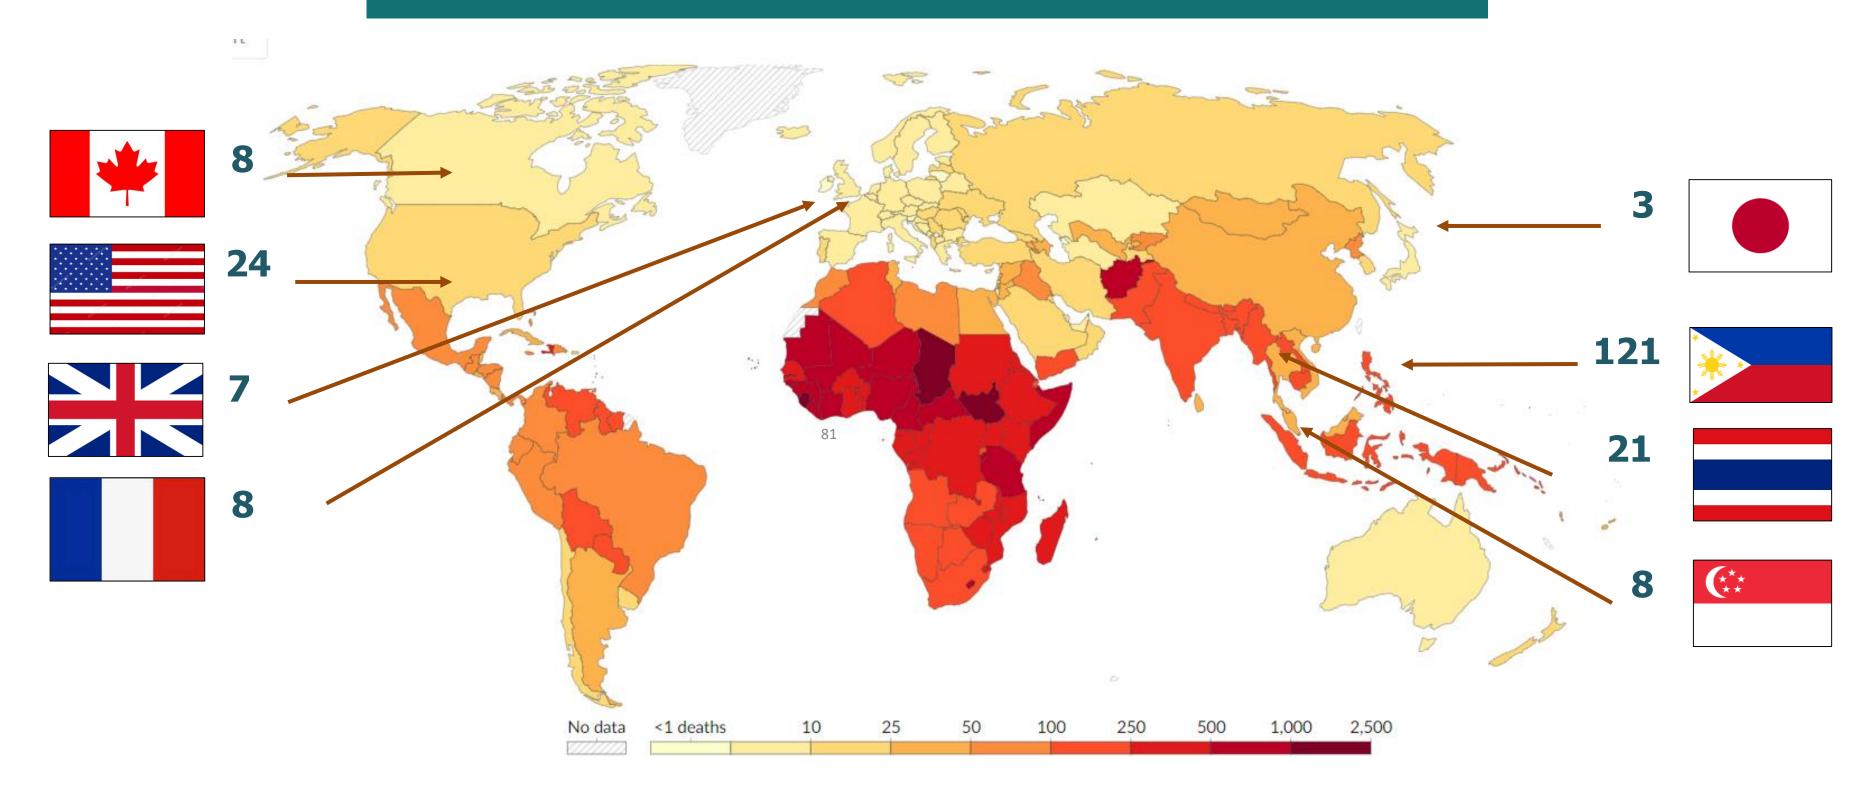

#### Maternal mortality ratio / 100,000 live births.

Source: https://ourworldindata.org/grapher/maternal-mortality