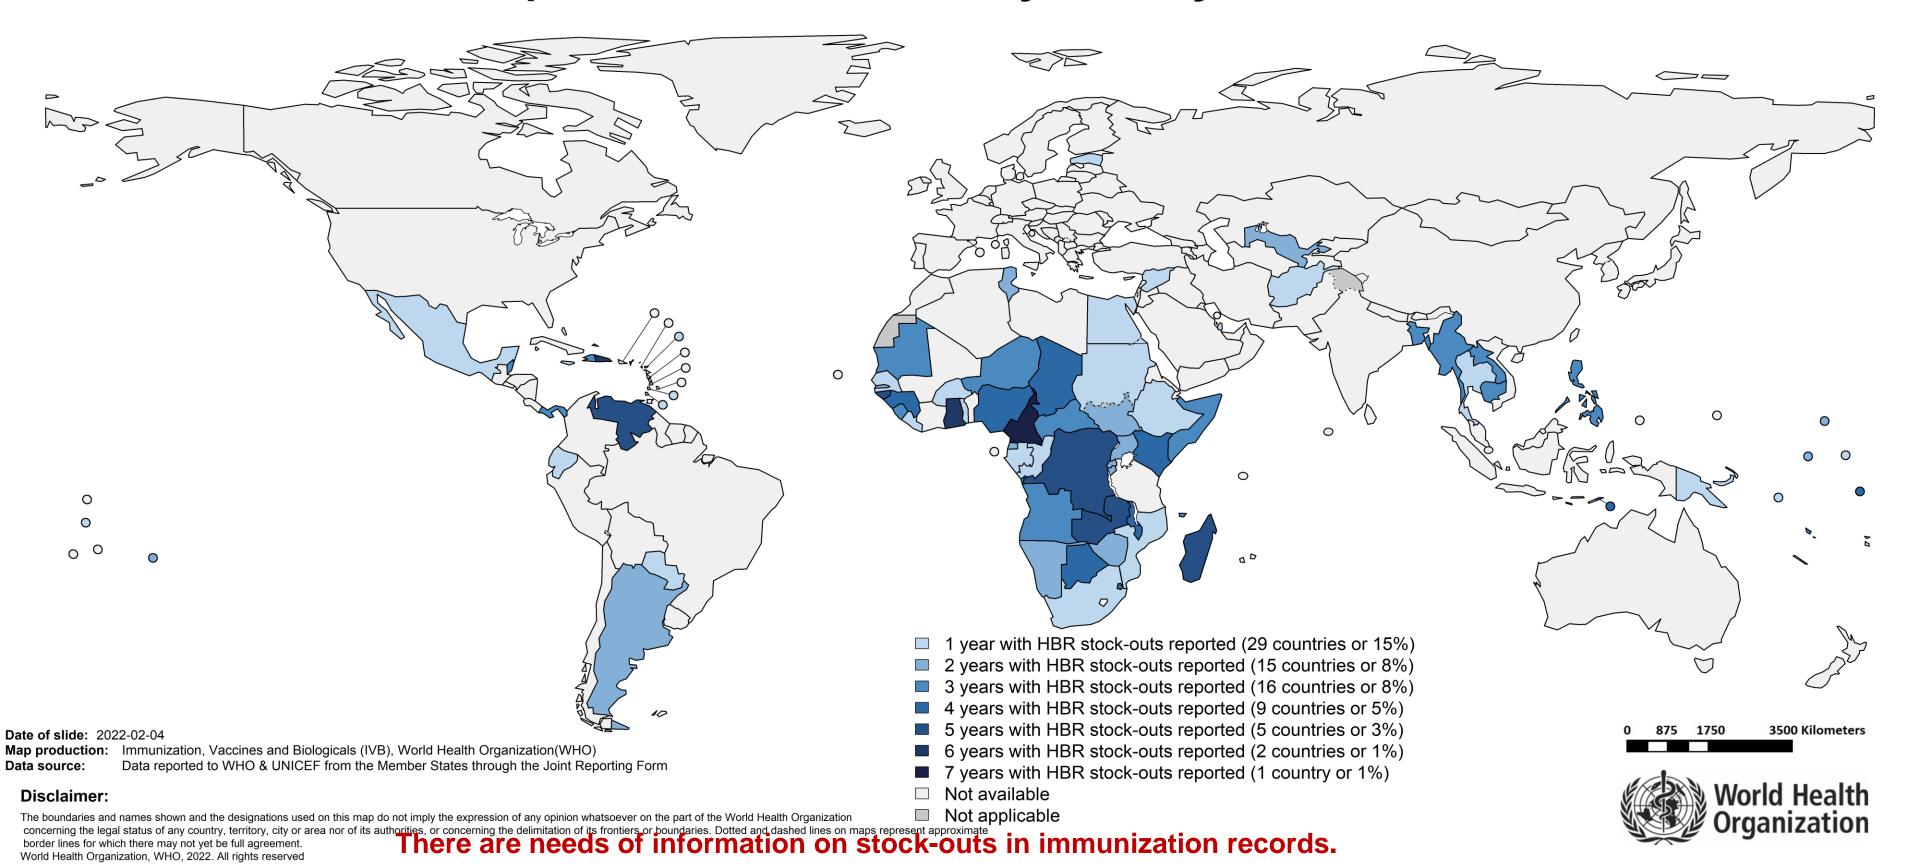

### Strengthening implementation of home-based records for maternal, newborn and child health:

A guide for country programme managers (Feb. 2023)

WHO, UNICEF, JICA

 The World Health Organization recommends the use of home-based records as a complement to facility-based records for the care of pregnant women, mothers, newborns and children in order to improve care seeking behaviours, men's involvement and support in the household, maternal and child home care practices, infant and child feeding, and communication between health workers and women, parents and caregivers.