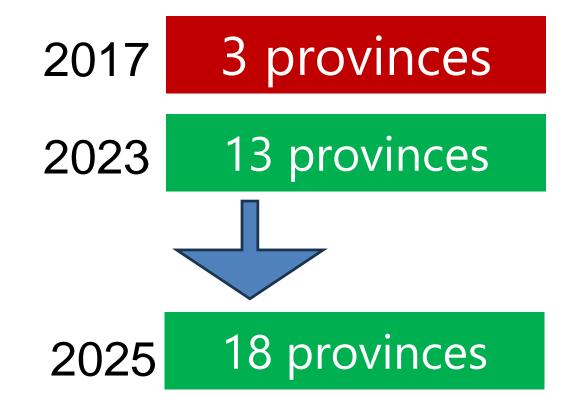

## 11<sup>th</sup> International Conference on MCH Handbook at Bangkok

December 2018

447 participants from 29 countries

## 13<sup>th</sup> International Conference on MCH Handbook (TORONTO)

•Time: August 24-25, 2022

•Place:

Online/ Toronto University

Participants expected:

• 1,049 participants from 61 countries

of Asia, Africa, Europe and