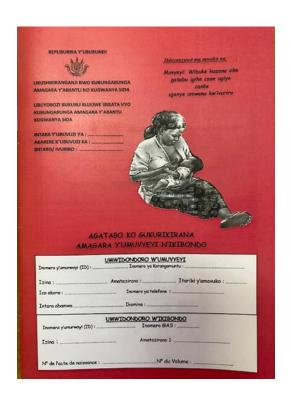

| <i>716629</i> | May 9, 2024 / DAY 1 |                                                               |                                                                                                                                                                                                                                                                                   |
|---------------|---------------------|---------------------------------------------------------------|-----------------------------------------------------------------------------------------------------------------------------------------------------------------------------------------------------------------------------------------------------------------------------------|
|               | Time                | Activity                                                      | Resource Person                                                                                                                                                                                                                                                                   |
|               | 2:15 PM - 2:30 PM   |                                                               | Plenary / Open Forum                                                                                                                                                                                                                                                              |
|               | 2:30 PM - 2:45 PM   |                                                               | Awarding of Certificates                                                                                                                                                                                                                                                          |
|               | 2:50 - 4:20 PM      | Global Experiences on MCH<br>and the MCH Handbook<br>(Part 2) | Canada/USA What We Achieved: Post 13th MCH Handbook Conference Lessons learning and experiences from Canada and the USA Dr. Shafi U. Bhuiyan Associate Professor SBS Program Coordinator, Division of Social & Behavioral Sciences School of Public Health, University of Memphis |
|               |                     |                                                               | Angola Progress of the nationwide expansion of the Maternal and Child Health Handbook (MCHH) of the Ministry of Health in Angola (MINSA) Ketha Rubuz Francisco National Directorate of Public Health, Ministry of Health, Luanda, Angola                                          |
|               |                     |                                                               | Burundi The use of Maternal and Child Health Handbook (MCHHB) in Burundi. What is the way forward? Dr. Oscar NTIHABOSE, MD, MScPH, HSM General Direction of Care Provision, Traditional and Modern Medicine, Nutrition and Facilities Accreditation, Burundi                      |
|               |                     |                                                               | Gabon Development of MCH Handbook in Gabon Aline Sylvie DIKAMBI MAGANGA Midwife Ministry of Health of Gabon National Department of Mother and Child Health                                                                                                                        |