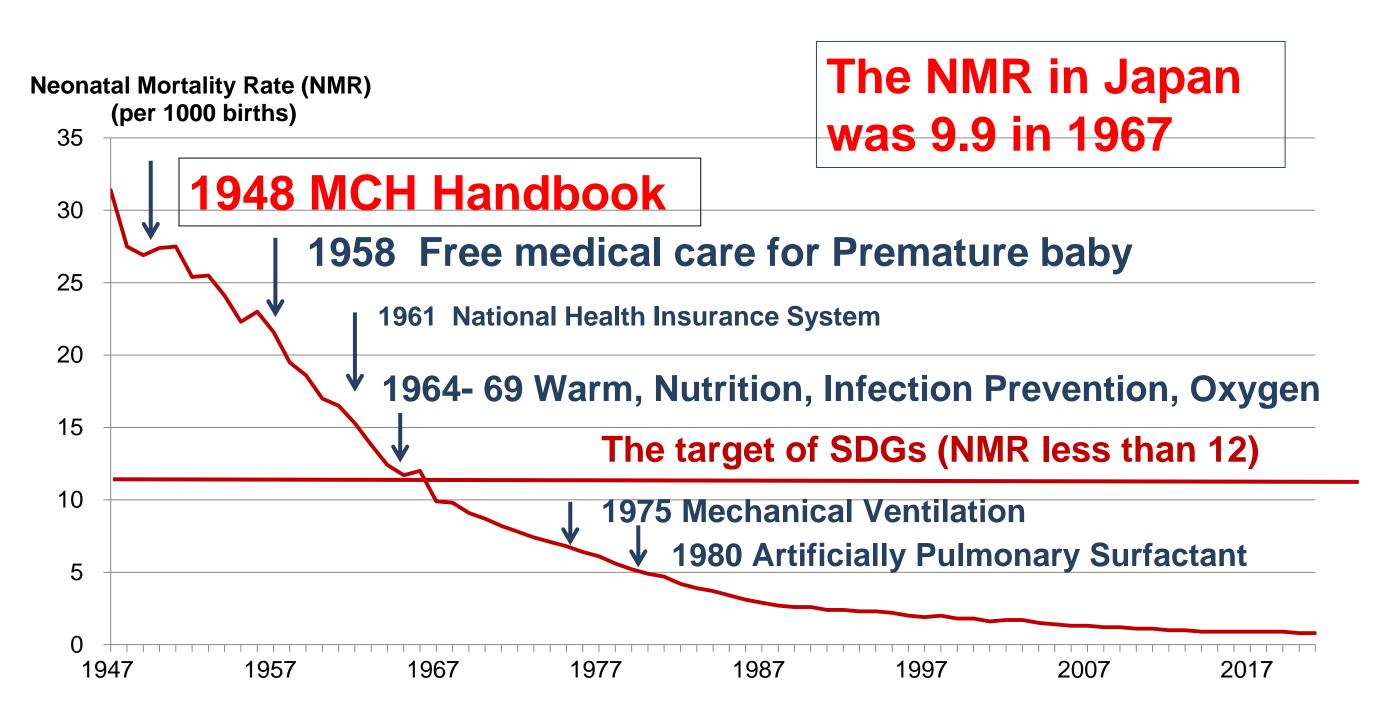

### Neonatal mortality rates (NMR) decreased before medical high-technology development in Japan

Sources: Ministry of Health, Welfare and Labour, Japan