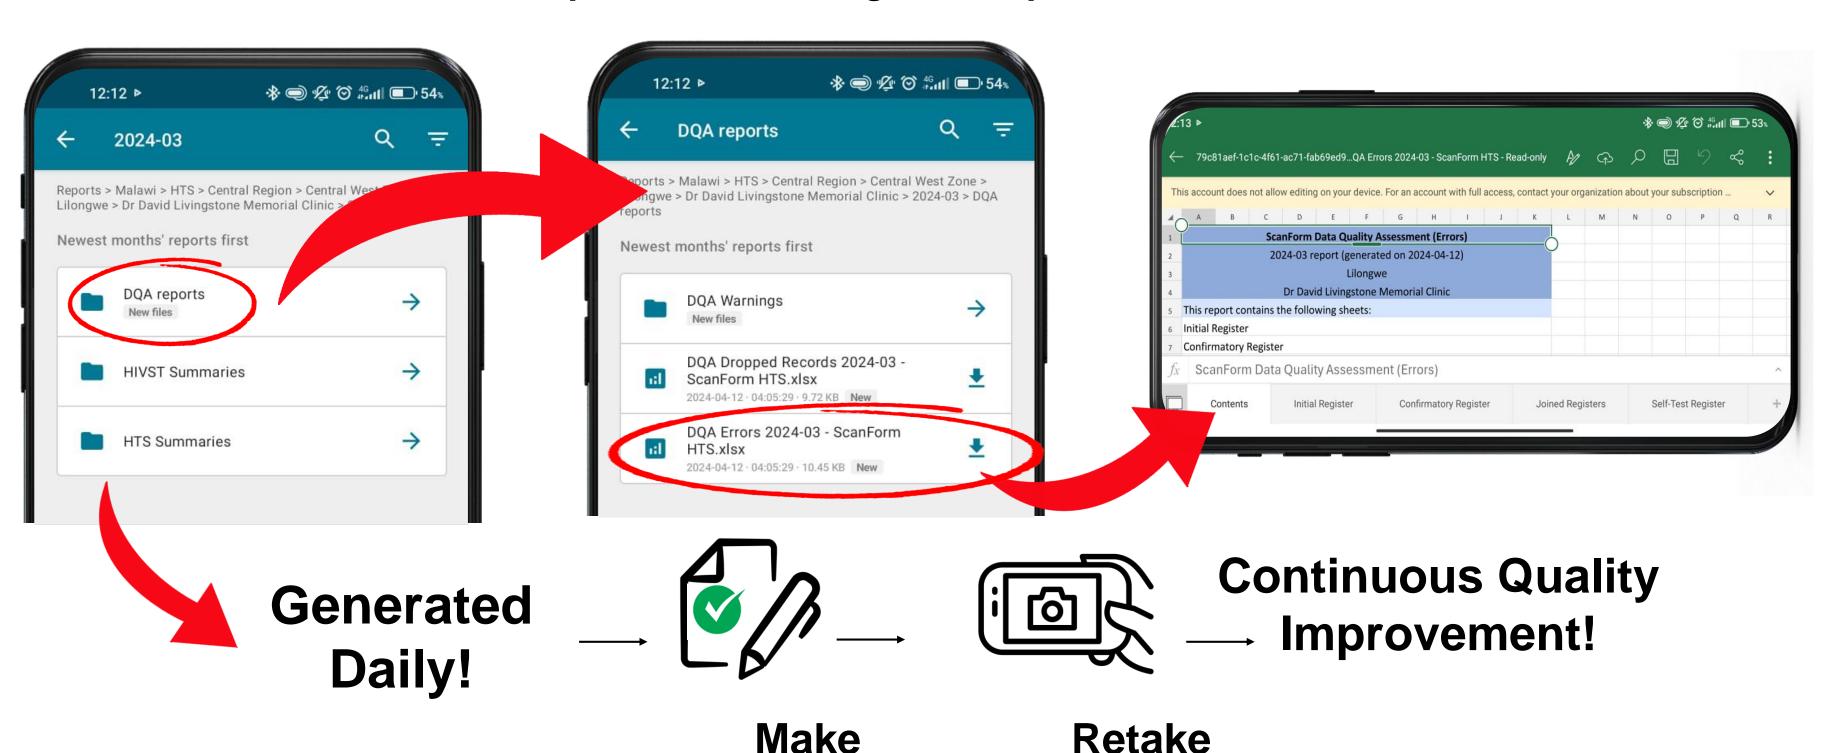

manual transcription, data entry, calculating reports, verification and DQAs



Representativeness: <u>least-resourced sites are left</u> <u>behind</u>

















# How ScanForm Yorks

### Rapid and accurate data collection at national scale



STEP 1

Write on paper



STEP 2

Take a picture



STEP 3

Get the data



STEP 4

Use the data

(not required: computers or scanners)

(intermittently needed: electricity for phone charging and network for auto-upload of pictures)















### Step 4: Use the Data

### Perfectly calculated reports, auto-generated daily Custom analytics and dashboards









**Integrates with:** 





## Continuous DQA

Automated data quality assessment on each scanned form. Custom logic checks, ranges and completeness tracking for comprehensive CQI



picture

corrections

ScanForm\_

## Background in Kenya





















## Original: ANC Register (MOH 405)















## ScanForm: ANC Register (MOH 405)















## Why We Work: The Solution



# ScanForm



**Accuracy:** calibrated to local-handwriting samples; +99% A.I. OCR, increases to 100% after human verification



**Completeness:** <u>every</u> page and data element is captured



**Timeliness:** handwriting is rapidly digitized into digital data in seconds; auto-generated reports



Representativeness: deployable <u>everywhere</u>

















## **Impact**

+20M

Records captured with ScanForm since 2018



**MIT Solve 2022 Winner** 

+1,200

Health facilities and communities across Malawi and Kenya using ScanForm



1,100

Schools in Nigeria using ScanFor