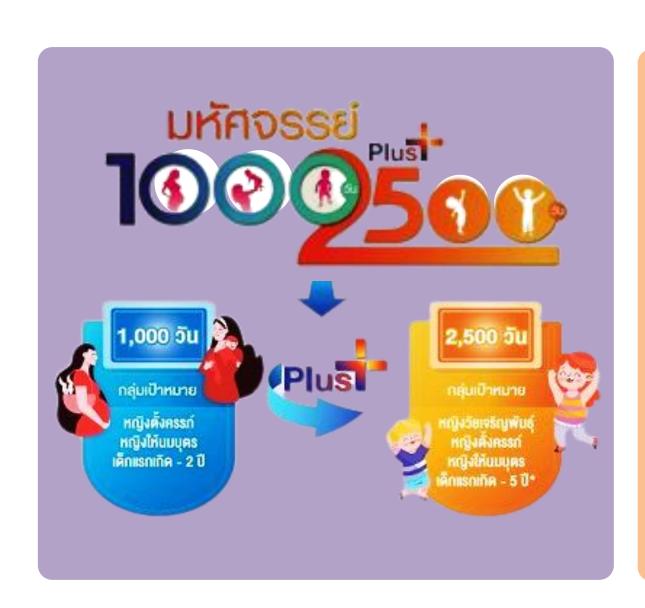

#### Safe Beginnings

The Kalusugan at Nutrisyon ng Magnanay Act (Health and Nutrition of Mother and Child Act) in 2018 in the Philippines.

#### Objectives.

- 1. Improve the nutritional status of infants and young children (0 to 2 years old).
- 2. Enhance the growth and development of infants and young children.
- 3. Provide comprehensive, sustainable, multisectoral strategies and approaches to address health and nutrition problems.
- 4. Create a policy environment and evidence-based nutrition interventions.
- 5. Institutionalize a first 1000 days program in both national and local development plans

#### The first 1,000 days of life

```
•1,000 days = 270 days (during pregnancy) +
```

730 days (from birth until 2 years old)

| <ul><li>2 Years Old</li></ul> |                    | Girl                   | Boy (Japane | se; 2010) |
|-------------------------------|--------------------|------------------------|-------------|-----------|
| •                             | <b>Body Weight</b> | 11.0kg                 | 11.6kg      |           |
| •                             | <b>Body Height</b> | 84.3cm                 | 85.4cm      |           |
| •                             | Size of Brain      | about 80% of the adult |             |           |