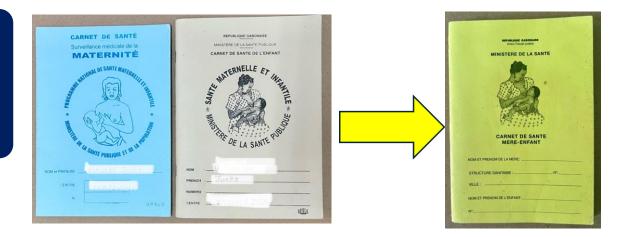

Maternal and Child Health of Project for Improving the Continuum of Care for Mothers and Children through Effective Use of the MCH Handbook in Gabon]













#### Context

Improving maternal and child health in Gabon is a major concern for the country's authorities, and the fight against maternal, neonatal and infant mortality is a major challenge.

#### EDSG III 2019-2021

- Maternal Mortality Rate: 399(316 (EDSG II 2012))
- Neonatal Mortality Rate: 18 (26 (EDSG II 2012))
- Infant mortality Rate: 39(65 (EDSG II 2012))
- The country has developed a number of approaches and adopted a number of strategies to improve healthcare provision and reduce maternal, neonatal and infant mortality. It is in this context that the MCH Handbook provides support.



#### History of the MCH Handbook



- The implementation of the Recommendations from the eighth International Conference on the MCH Handbook held in Kenya in October 2012 has enabled the development of the said record in Gabon.
- Gabon's MCH Handbook was developed by the Ministry of Health in 2012, with technical and financial support from JICA and FDA.
- The official launch in 2013 at the SENATE palace in Libreville;
- 66,000 copies have been reproduced and made available free of charge to public health facilities throughout the country.



#### Development of the MCH Handbook

April, availability of the MCH Handbook in health facilities

November-December, survey on the use of MCH Handbook March, update of the MCH Handbook 2022 Dctober, Consensus workshop on the management of the MCH Handbook 2023 January: development of