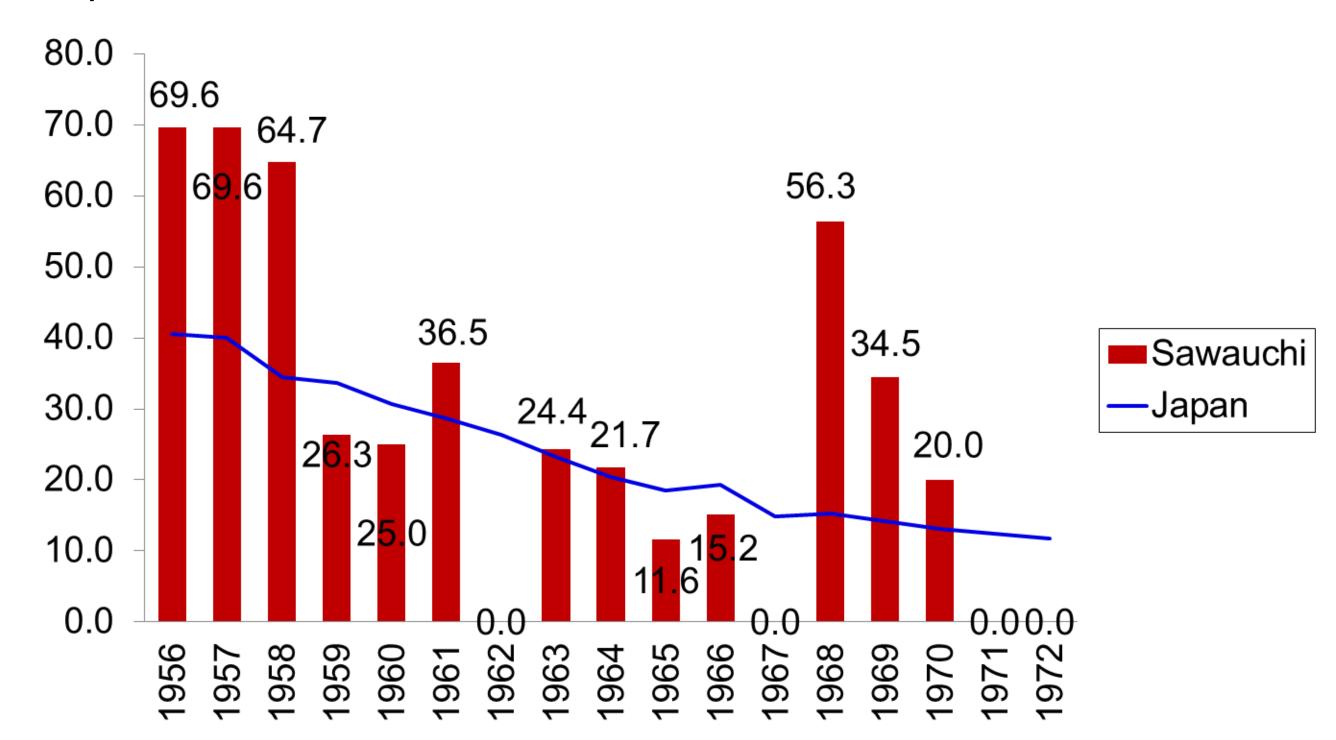

# Infant Mortality Rate in SAWAUCHI Village (1956-72)

IMR(per 1000 live births)

# The Miracle of the Small Village

IMR Zero made a big impact on other villages Four possible factors caused the miracle

- Strong Political Leadership
- Mixture of medical care and preventive care (Both population and high risk approach)
- Powerful activities of health care nurses
- Active community organization