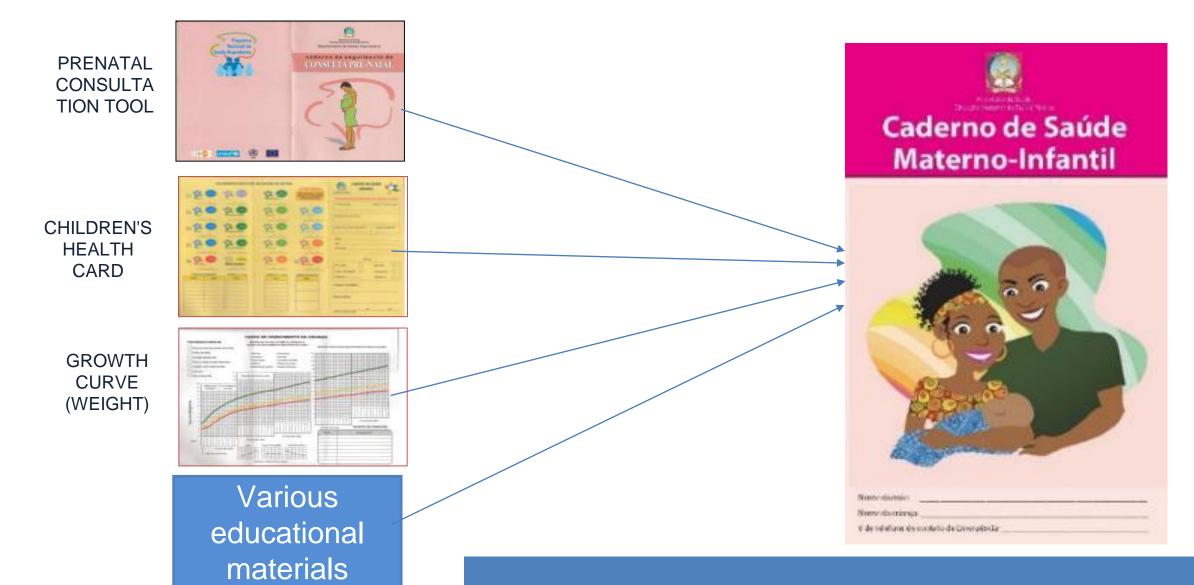

# Maternal and Child Health (MCH) Handbook was published for the first time in the world

in 1948

The Characteristics of MCH Handbook

1. Combine health records of both a mother and a child

2. Health information kept at home

# The contents of MCH Handbook in Japan

- The MCH Handbook in Japan consists
- of the following contents.
- Information on a pregnant mother
- - Birth certificate
- -- Pregnancy Records: body weight, blood test, urine test etc.
- Delivery: course, mother's condition, APGAR score, birth weight,
- · Child Health: growth curve, health examinations, dental care
- Immunization records and records of childhood illness
- -- Health education:
- healthy pregnancy and birth, the neonate and child care
- The basic concept is common through Japan.
- However, each municipality can add specific information of their own information and change the size or coverpage.