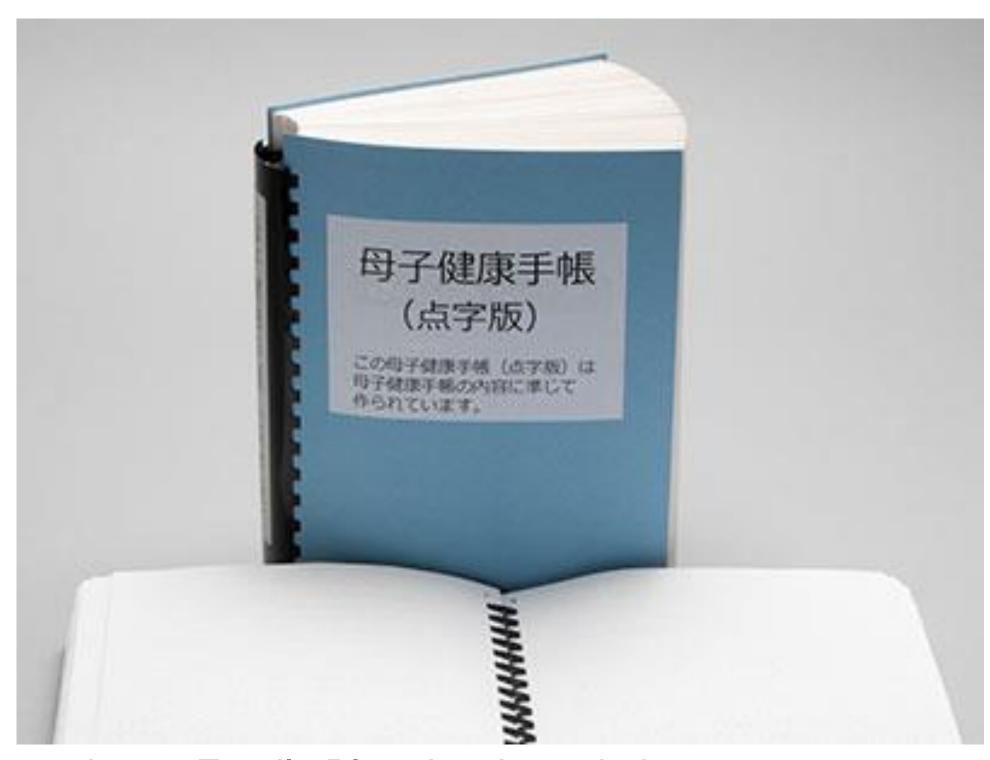

### Braille version of the MCH Handbook

- •Braille version of the MCH Handbook for visually impaired parents
- (published by Japan Family Planning Association).
- •Special ring-bound book, printed in Braille,
- •8 cm thick and very heavy.
- •Cost: Distributed free of charge by each municipality

Japan Family Planning Association <a href="https://www.jfpa.or.jp/topics/2021/001033.html">https://www.jfpa.or.jp/topics/2021/001033.html</a>