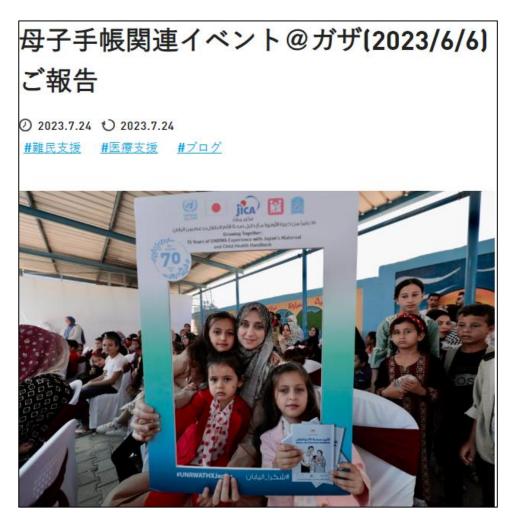

#### The MCH Handbook at Gaza, Palestine

https://www.unrwa.org/japan70th/blog/mchhandbookevent/

It has been 15 years since the introduction of the MCH handbook in Palestine. In June 2023, Palestinian and Japanese mothers using the MCH handbook had a pleasant online discussion connecting GAZA and Japan.

#### As a Passport to life (Photo by Dr. Seita UNRWA)

A one-year-old boy has taken refuge in Rafah, a city in the south of Gaza. The building of his home in the north was bombed, but his family managed to keep everyone safe. His mother returned to the rubble, dug out her MCH Handbook and brought it with her.