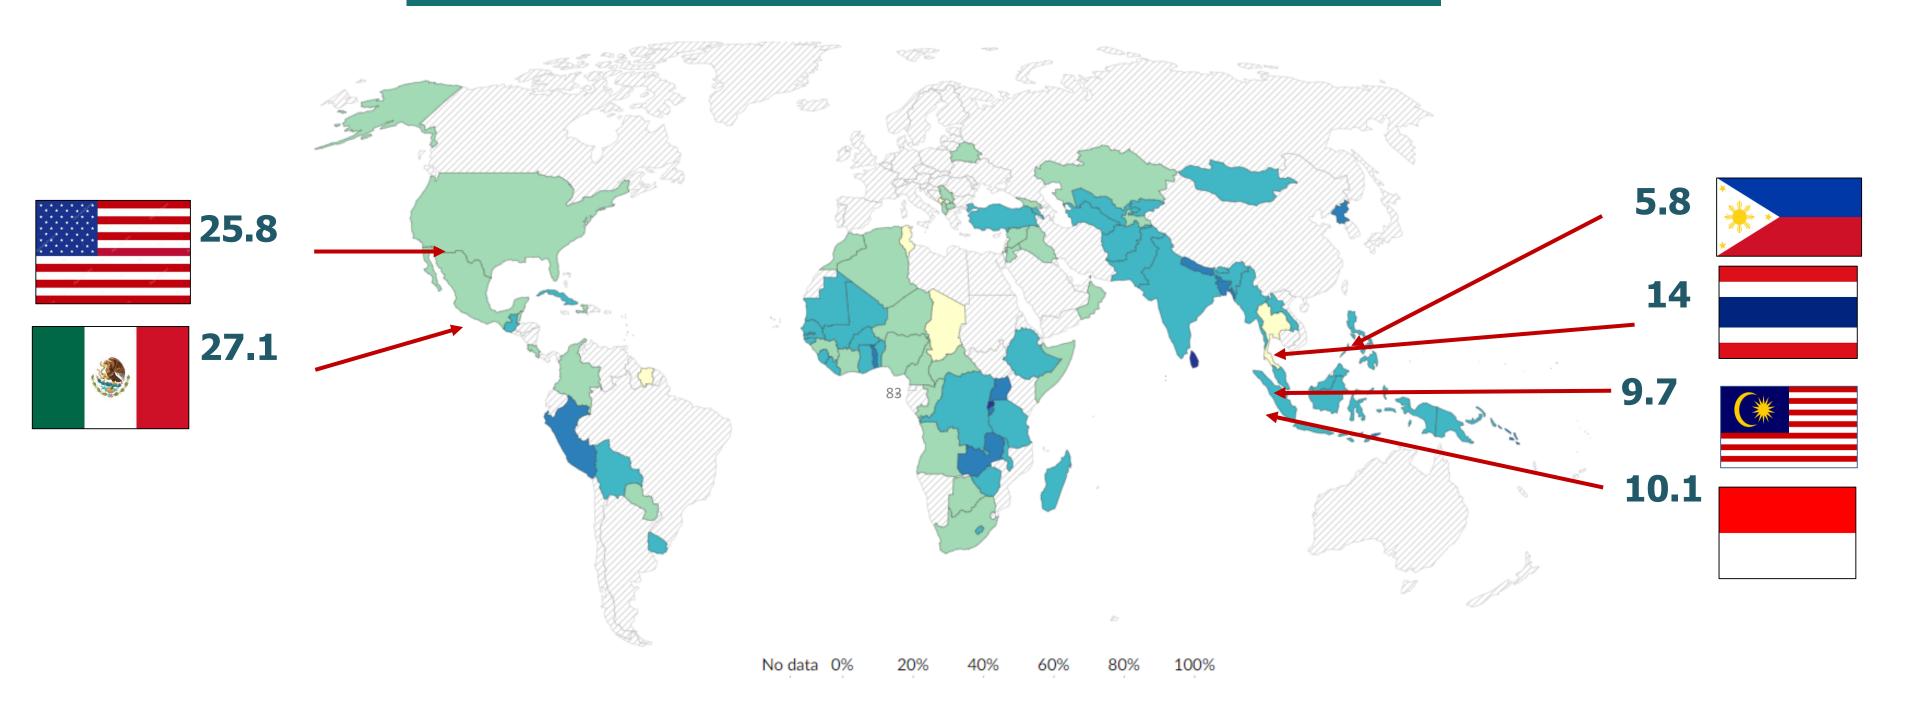

Thailand
- The role of the Pink Book in maternal and child care in Thailand
- Pink Book Application
- Challenges and way forward

#### Total Fertility Rate by country



#### **Population Pyramid**



**Estimation number of pop year 2023: Population: 66.05 Million 0-14 years: 15.63%** : male 5,308,488/female 5,015,785 15-24 years: 12.31% : male 4,165,022/female 3,966,533 25-54 years: 44.64% : male 14,611,249/female 14,872,822 55-64 years: 13.80% : male 4,242,383/female 4,874,983 **65** years and over : **13.62**% : male 3,896,866/female 5,098,484

Source: website Thailand board of investment This website was last updated on April, 2024

#### Maternal mortality ratio / 100,000 live births.



Source: https://ourworldindata.org/grapher/maternal-mortality

#### Low birthweight (%) 2020







ที่มา: https://ourworldindata.org/grapher/share-of-children-with-a-weight-too-low-for-their-height-wasting

#### Malnutrition rate (%) 2021



#### Overweight rate (%) 2023



#### Stunting rate (%) 2023



ที่มา: https://ourworldindata.org/grapher/child-stunting-ihme

## The role of the Pink Book in maternal and child care in Thailand

## Background: Maternal and Child Health Milestones



- MCH Handbook first The Baby Friendly developed.
   Hospital Initiatives.
  - Thalassemia screening and diagnostic tests in antenatal clinics.
- All public hospitals have been certified as BFHI hospitals.
- Safe Motherhood Projects.
- MOPH Committed to address Child Development In Well Child Clinic.
- Children receive regular Developmental Screening from health personal at 9,18,30,42 and 60 months

#