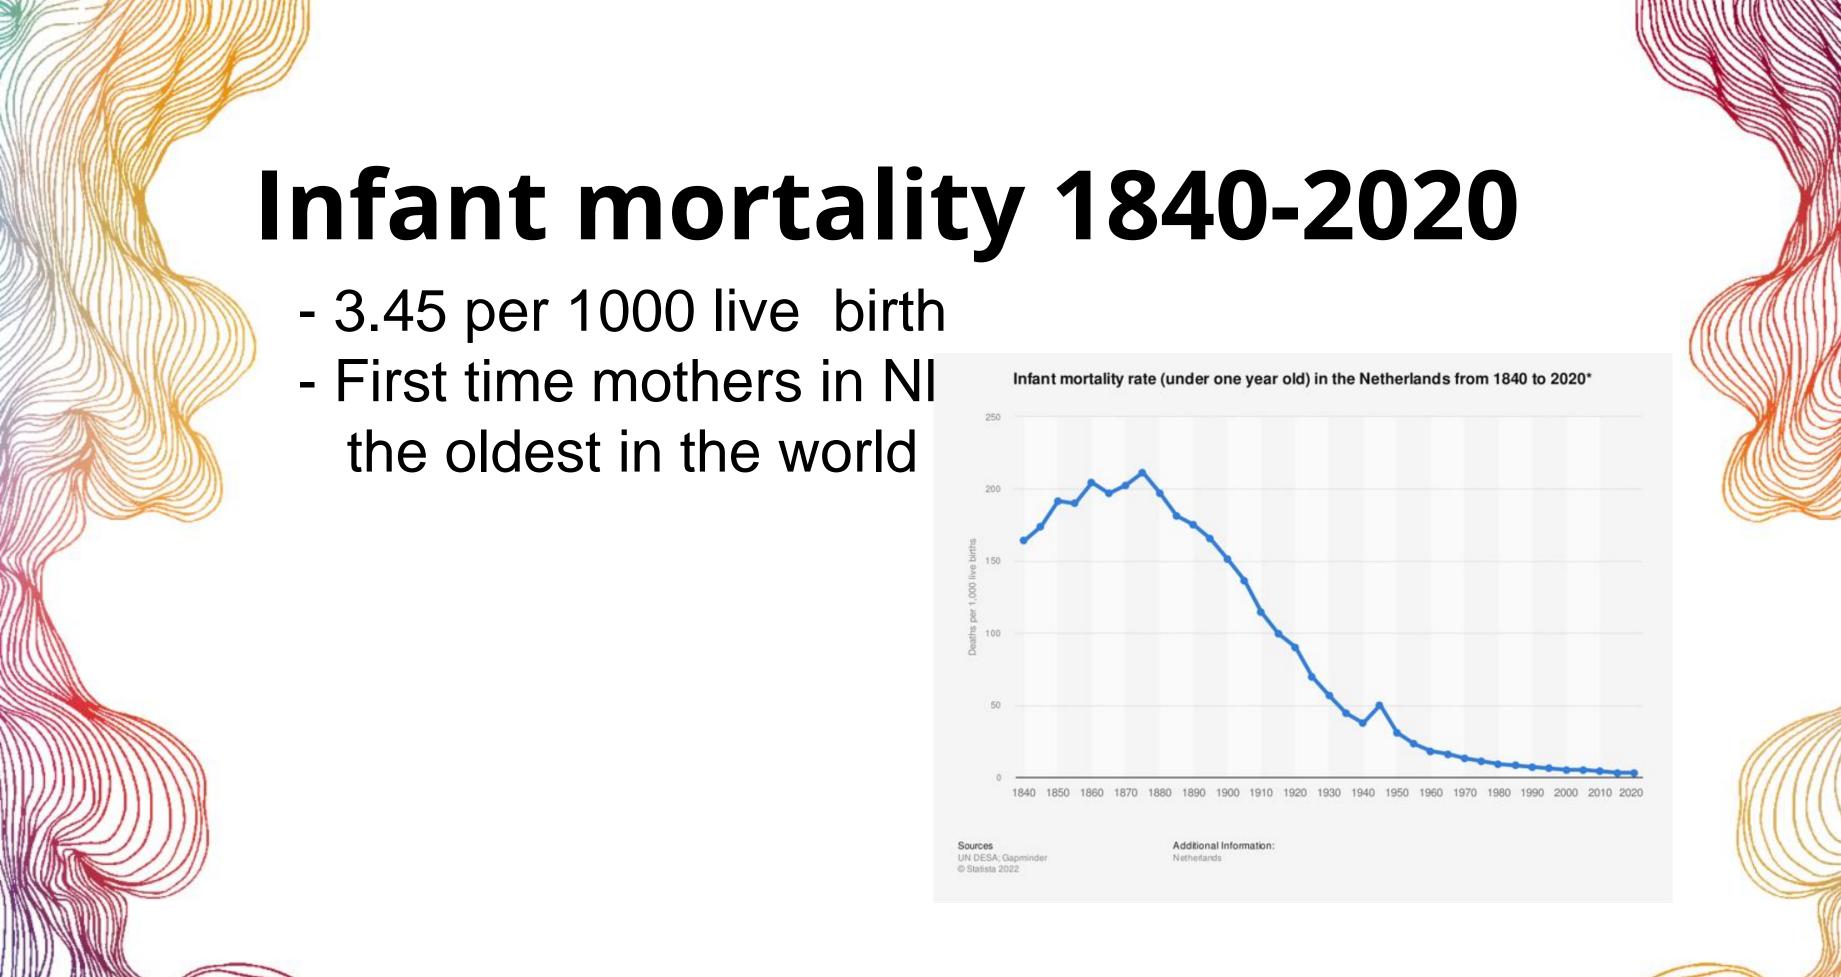

### Infant Mortality Rates in Japan

IMR in Japan has constantly decreased to one of the lowest IMRs in the world.

Sources: Ministry of Health, Welfare and Labor, Japan

Infant Mortality Rate (IMR) in 2022: 1.8 per 1,000 live births Life expectancy at birth (2022):81.05 years (male), 87.09 years (female)