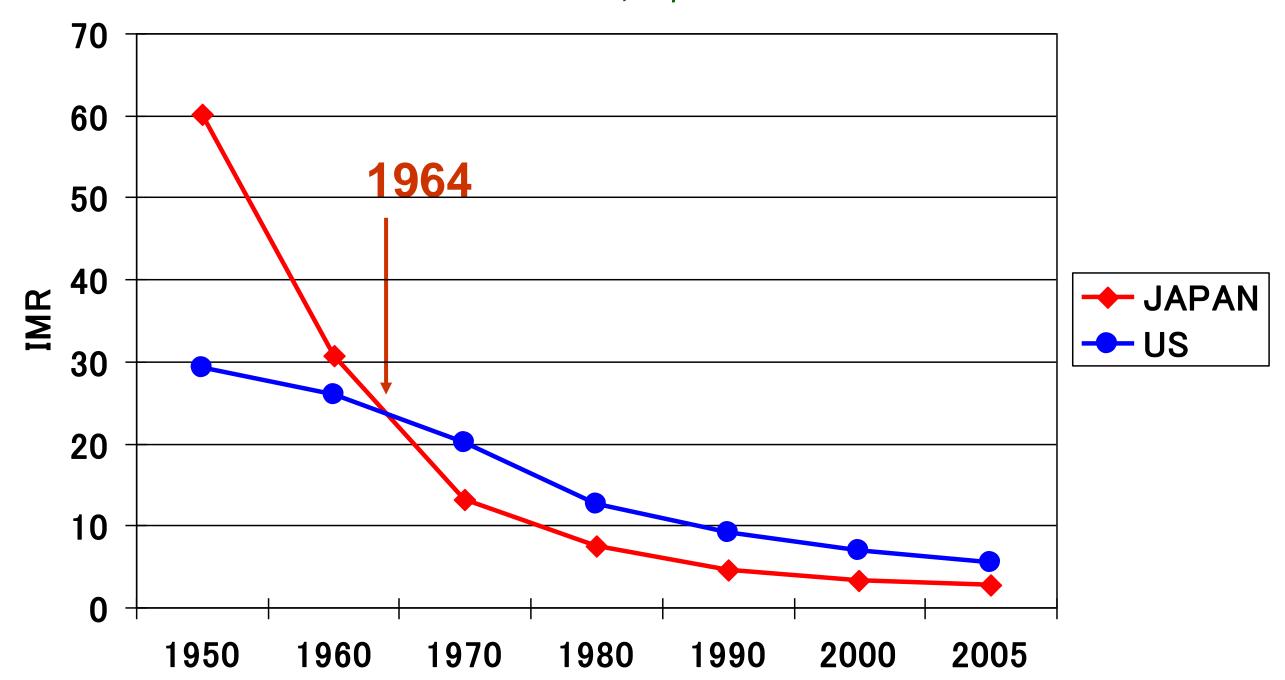

### IMR in Japan and the United States

Sources: U.S. Department of Health and Human Services Ministry of Health, Welfare and Labor, Japan

The IMR of Japan was better than that of US in 1964. Health condition of Japan was improved before Japan's economic development.