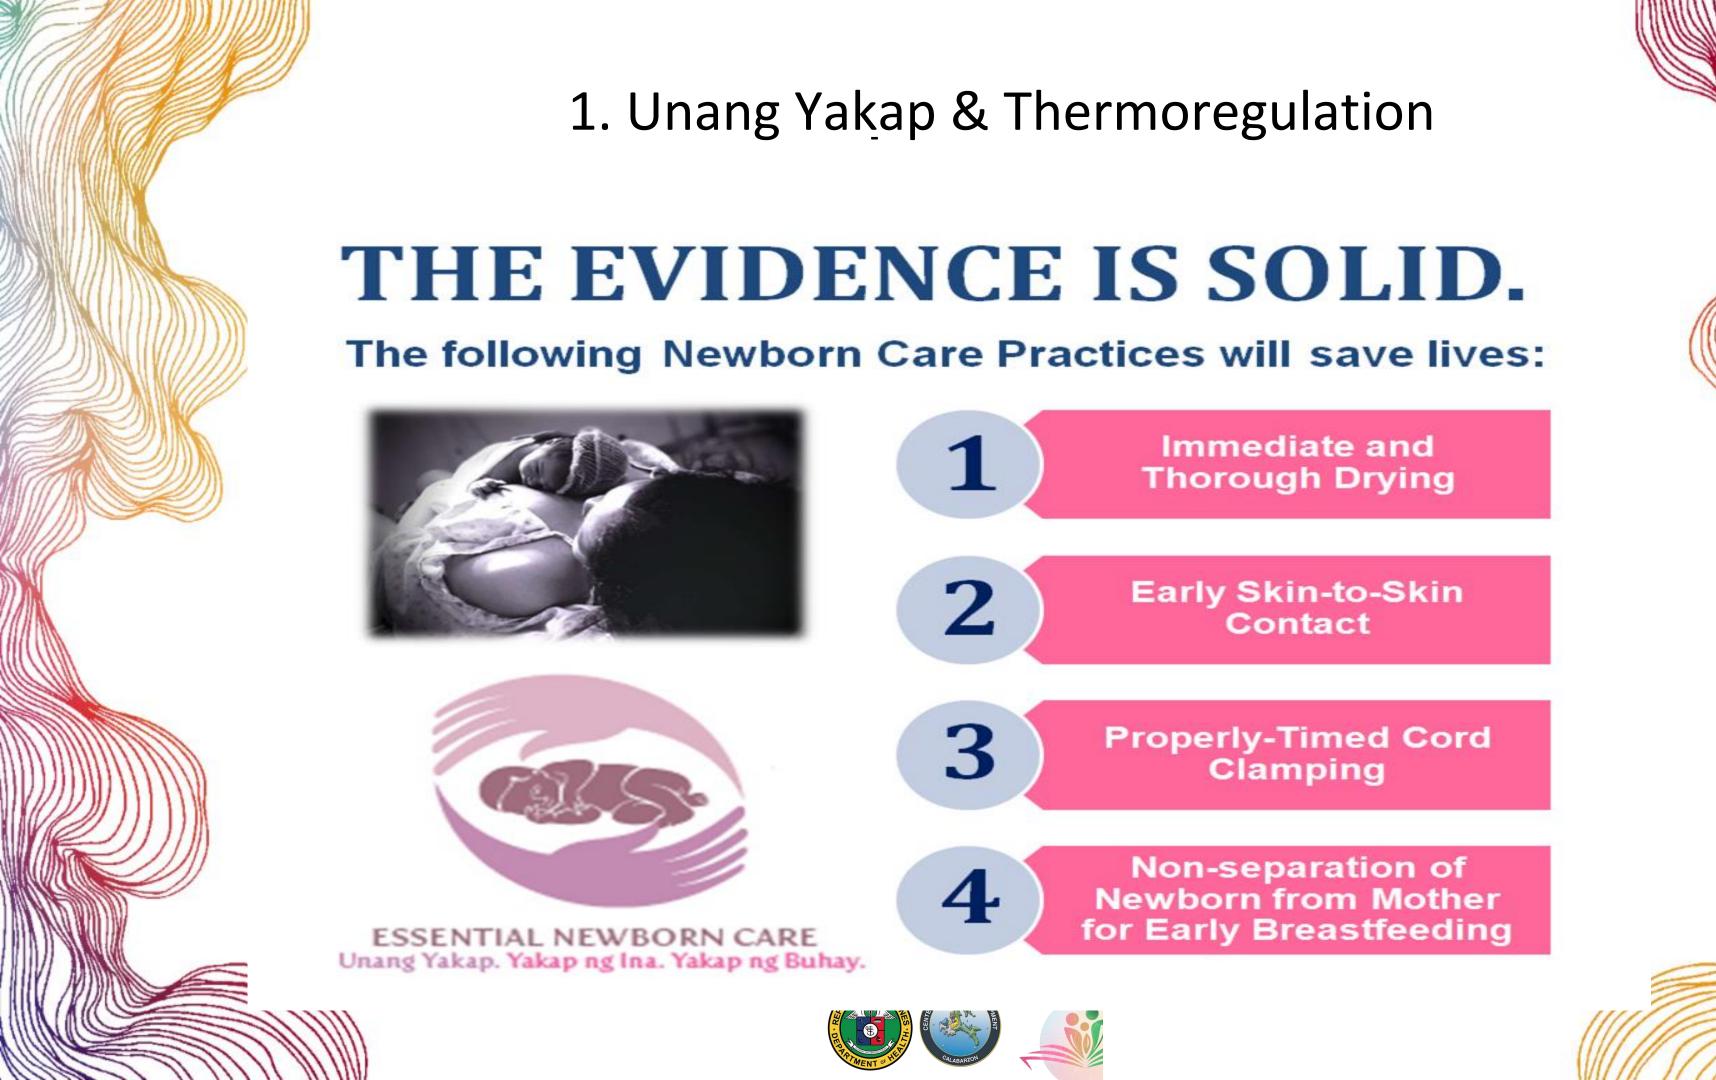

ent.













#### A Refocused Approach to Prevention of PPH Using AMTSL

Uterotonic: Ensure that every woman is offered a uterotonic immediately after the delivery of the baby. Oxytocin is the preferred drug to prevent PPH.

**Delayed cord clamping:** Delay clamping the cord for at least 1-3 minutes to reduce rates of infant anaemia.

CCT: Perform CCT, if required.

Postpartum vigilance: Immediately assess uterine tone to ensure a contracted uterus; continue to check every 15 minutes for 2 hours. If there is uterine atony, perform fundal massage and monitor more frequently.

Oxytocin quality and supply: Ensure a continuous supply of high-quality oxytocin. Maintain the cool chain for oxytocin, and remember that potency is reduced if oxytocin is exposed to heat for long periods.









# Strategies for Thermoregulation

- Dry the infant immediately after delivery
- Delay bath until 24 hours of life for term & stable neonates
- Keep the delivery room temperature at 26oC
- Keep the delivery room doors closed
- Move baby away from drafts
- . Warm all inspired air
- Place warm blanket on the bassinet or infant radiant warmer
- Warm all objects that are in contact with the infant
- Hold infant skin to skin
- ▶ Place a hat on infant's head
- Place extremely preterm infants in bag or surround with plastic wrap
- Use double walled incubators

### Benefits of early skin-to-skin contact:

- Allows the baby to find the breast and self-attach
- Helps a mother to bond with her baby (develop a close, loving relationship);
- A mother will more likely start to breastfeed and will brea