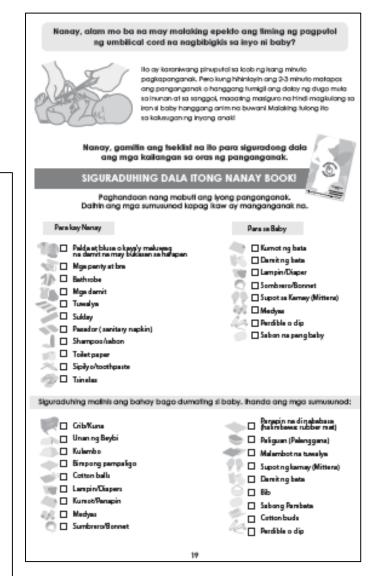

na nang paunti-unti.<br>Huwag kalimutang uminom ng bitaminang may iron at folate<br>araw-araw, magpahinga, at lumanghap ng sartwang hangin.                                                                                                                                                                                                                             | <b>(</b> )                              | Ang ulo ay malaki kung ikukumpara sa katawan upang mabigyang puwang ang paglaki ng ulak. Mayroon nang baba, ilong at talukap ng mata. Nakalutang si baby sa tubig ng bahay bata. Si baby ay sumisipa na nang paunti-unti. Huwag kalimutang uminom ng bitaminang may iron at folate araw-araw, magpahinga, at lumanghap ng sariwang hangin. Iwasan ang maalat na pagkalin sapagkat ito ay magdudulot ng |





### PREPARATION FOR DELIVERY

MATERNAL HEALTH CHECKLIST

# UPM NIH Planned Apps development for Indicators and interventions

- Monitoring APPS: (7, 3, and 1 day before schedule)
  - Reminder schedules
    - for teleconsult or inperson consultation
    - for laboratory testing
    - for ultrasound testing
    - Information regarding lab results, specifically on normal level results
    - Provision of physical examinations entry
  - Key messages
    - For labor and delivery
    - Advise for post natal care



#### Educational- APPS

- RED FLAG for results outside of the normal levels or range
  - Abnormal blood test results
  - Abnormal ultrasound results
  - Abnormal physical exam trends
- Offer for teleconsult regarding lab results.
- Quick and short messages on the meaning of the lab t