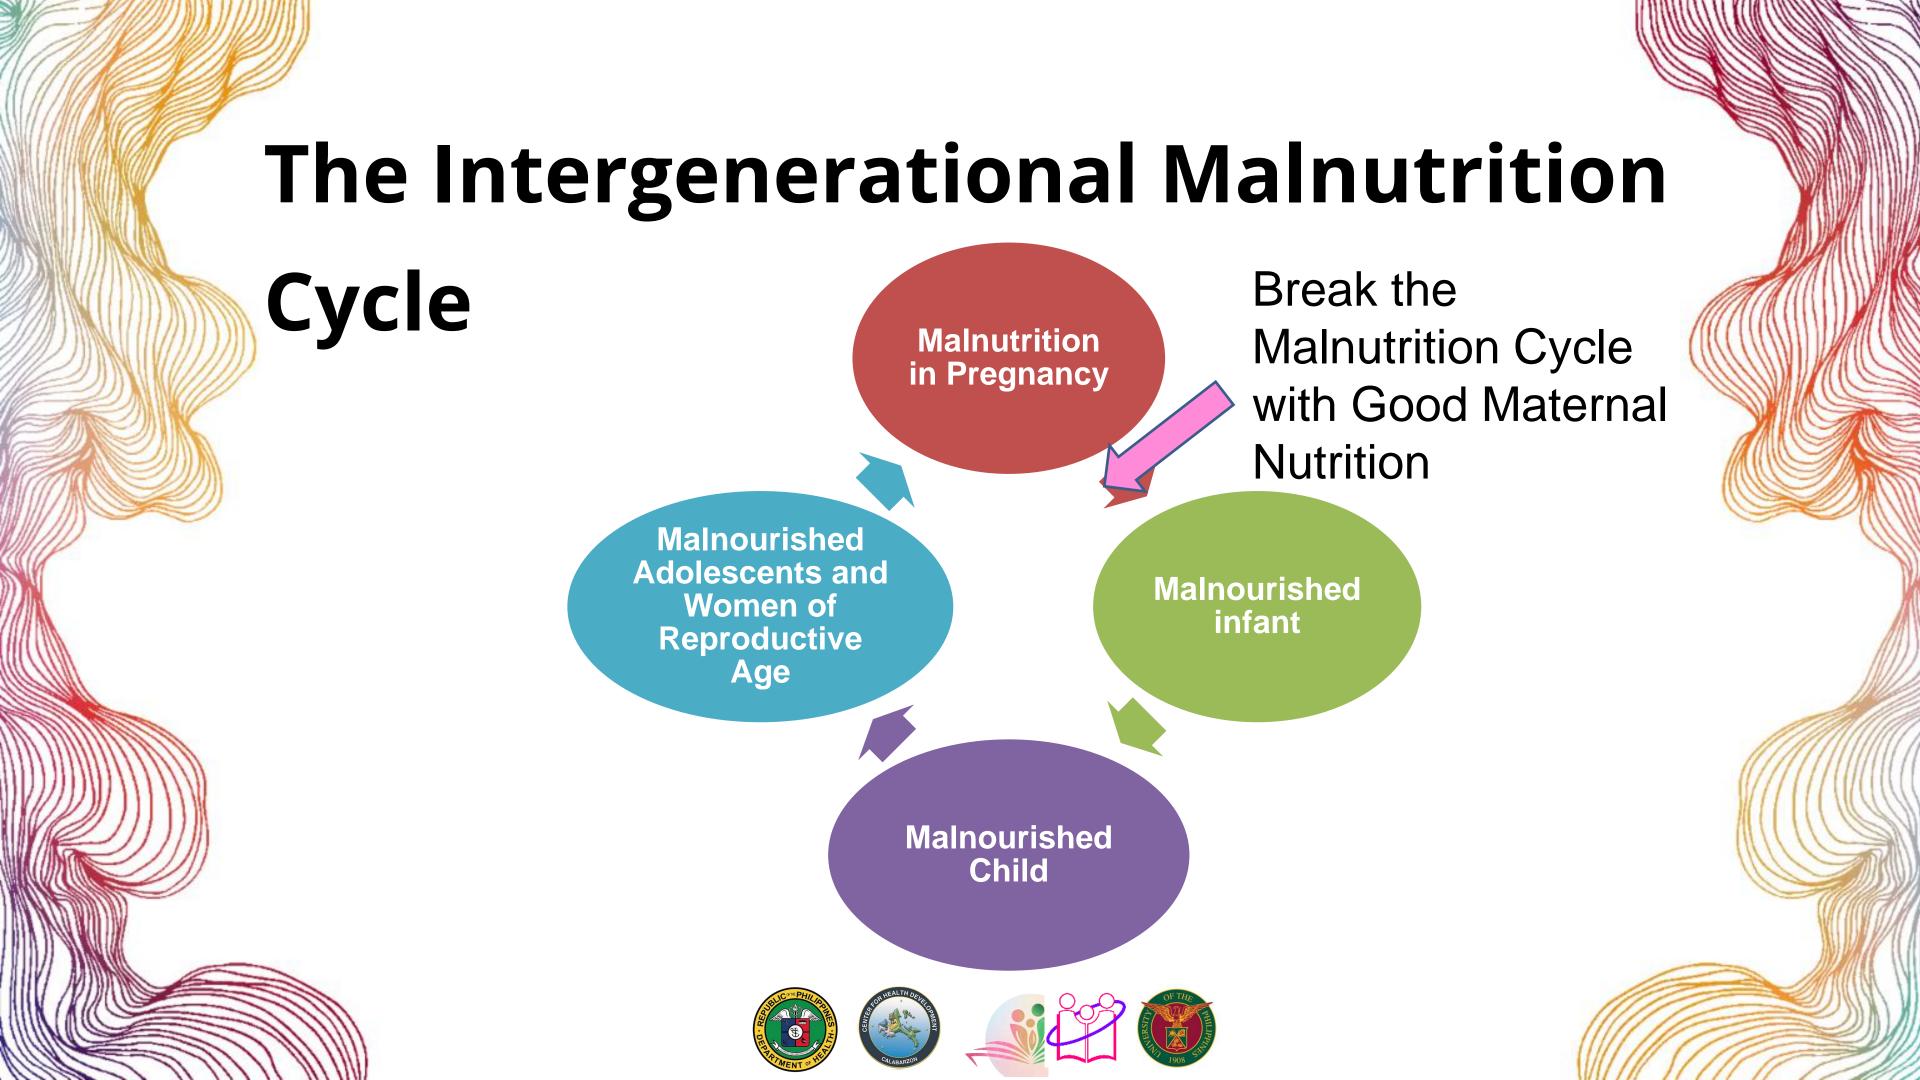

#### Safe Beginnings

The Kalusugan at Nutrisyon ng Magnanay Act (Health and Nutrition of Mother and Child Act) in 2018 in the Philippines.

#### Objectives.

- 1. Improve the nutritional status of infants and young children (0 to 2 years old).
- 2. Enhance the growth and development of infants and young children.
- 3. Provide comprehensive, sustainable, multisectoral strategies and approaches to address health and nutrition problems.
- 4. Create a policy environment and evidence-based nutrition interventions.
- 5. Institutionalize a first 1000 days program in both national and local development plans

#### The first 1,000 days of life

```
•1,000 days = 270 days (during pregnancy) +
```

730 days (from birth until 2 years old)

| <ul><li>2 Years Old</li></ul> |                    | Girl                   | Boy (Japane | se; 2010) |
|-------------------------------|--------------------|------------------------|-------------|-----------|
| •                             | <b>Body Weight</b> | 11.0kg                 | 11.6kg      |           |
| •                             | <b>Body Height</b> | 84.3cm                 | 85.4cm      |           |
| •                             | Size of Brain      | about 80% of the adult |             |           |

- Developmental Origin of Health and Disease (DOHaD)
- •undernutrition during gestation is an important early origin to be trigger for adult cardiac and metabolic disorders
- Child Abuse and Neglect
- Poor psychosocial environment influences the development
- Development of 2-year-old children
- Motor Development: walk without support
- Speech Development: understand the words
- •The first 1000 days of life is influenced by culture and customs, so we must respect each cultures and customs.