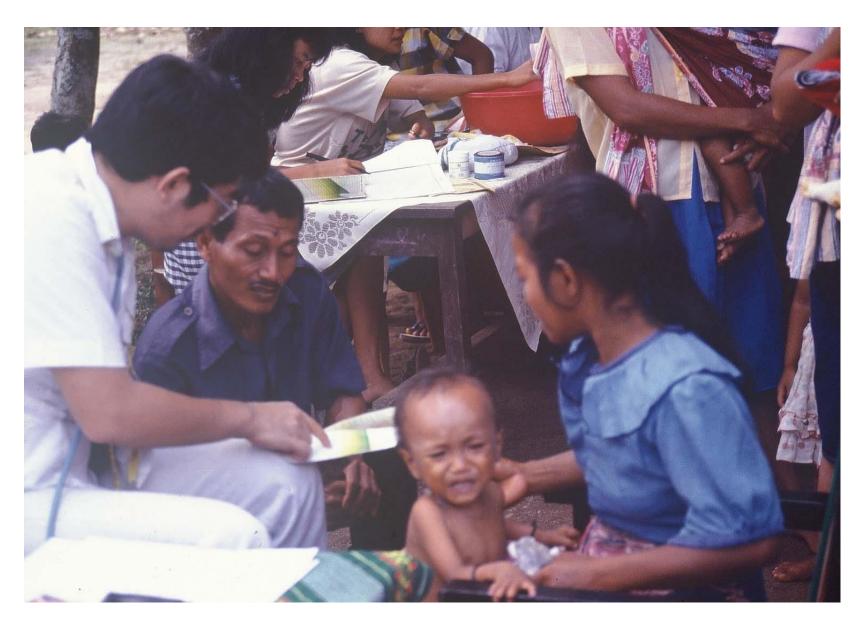

#### Work together, Learn together

A mother with a malnourished child was advised by the village health volunteer (Tinggi Raja, Indonesia, 1987)

Monthly seminars at the village were conducted by health volunteers to promote the activities (1987)

The Village Health Volunteers (KADER) gave the nutritional consultation at North Sumatra, Indonesia (1988)