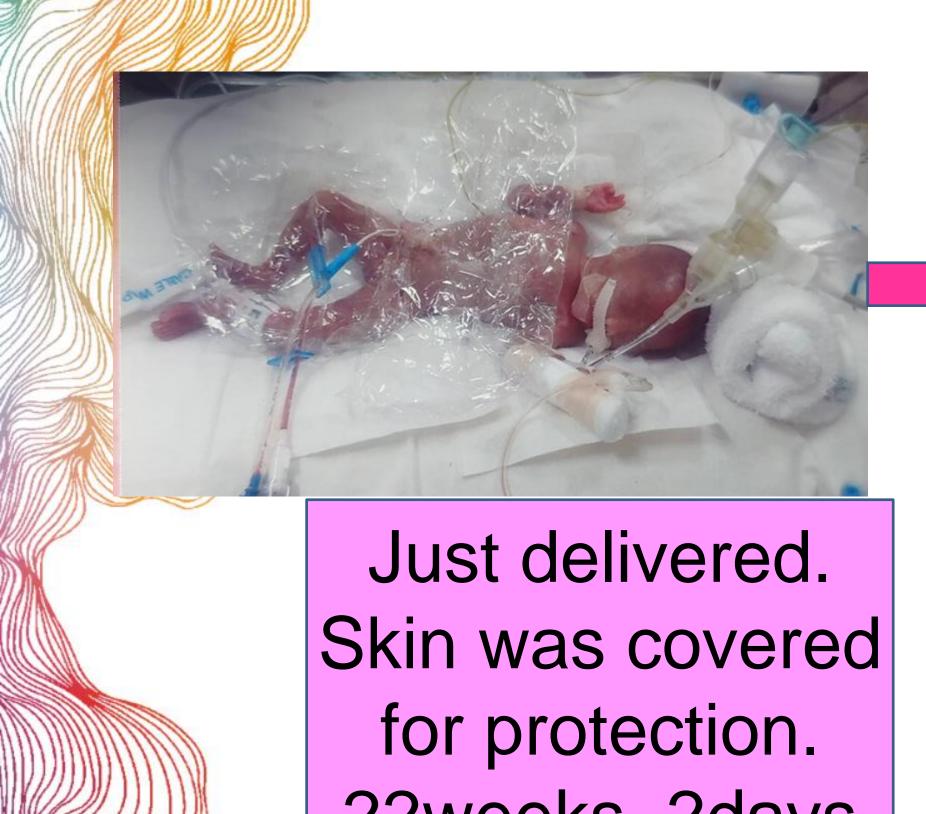

# Little Baby Handbook (LBH) as a Sub-MCH Handbooks

### Why LBH is needed

- The LBH is for the family who delivered babies under 1500g.
- The family especially mother is stung with strong remorse.
- The LBH is distributed at Neonatal Intensive Care Unit (NICU).
- The written health records in LBH are shared