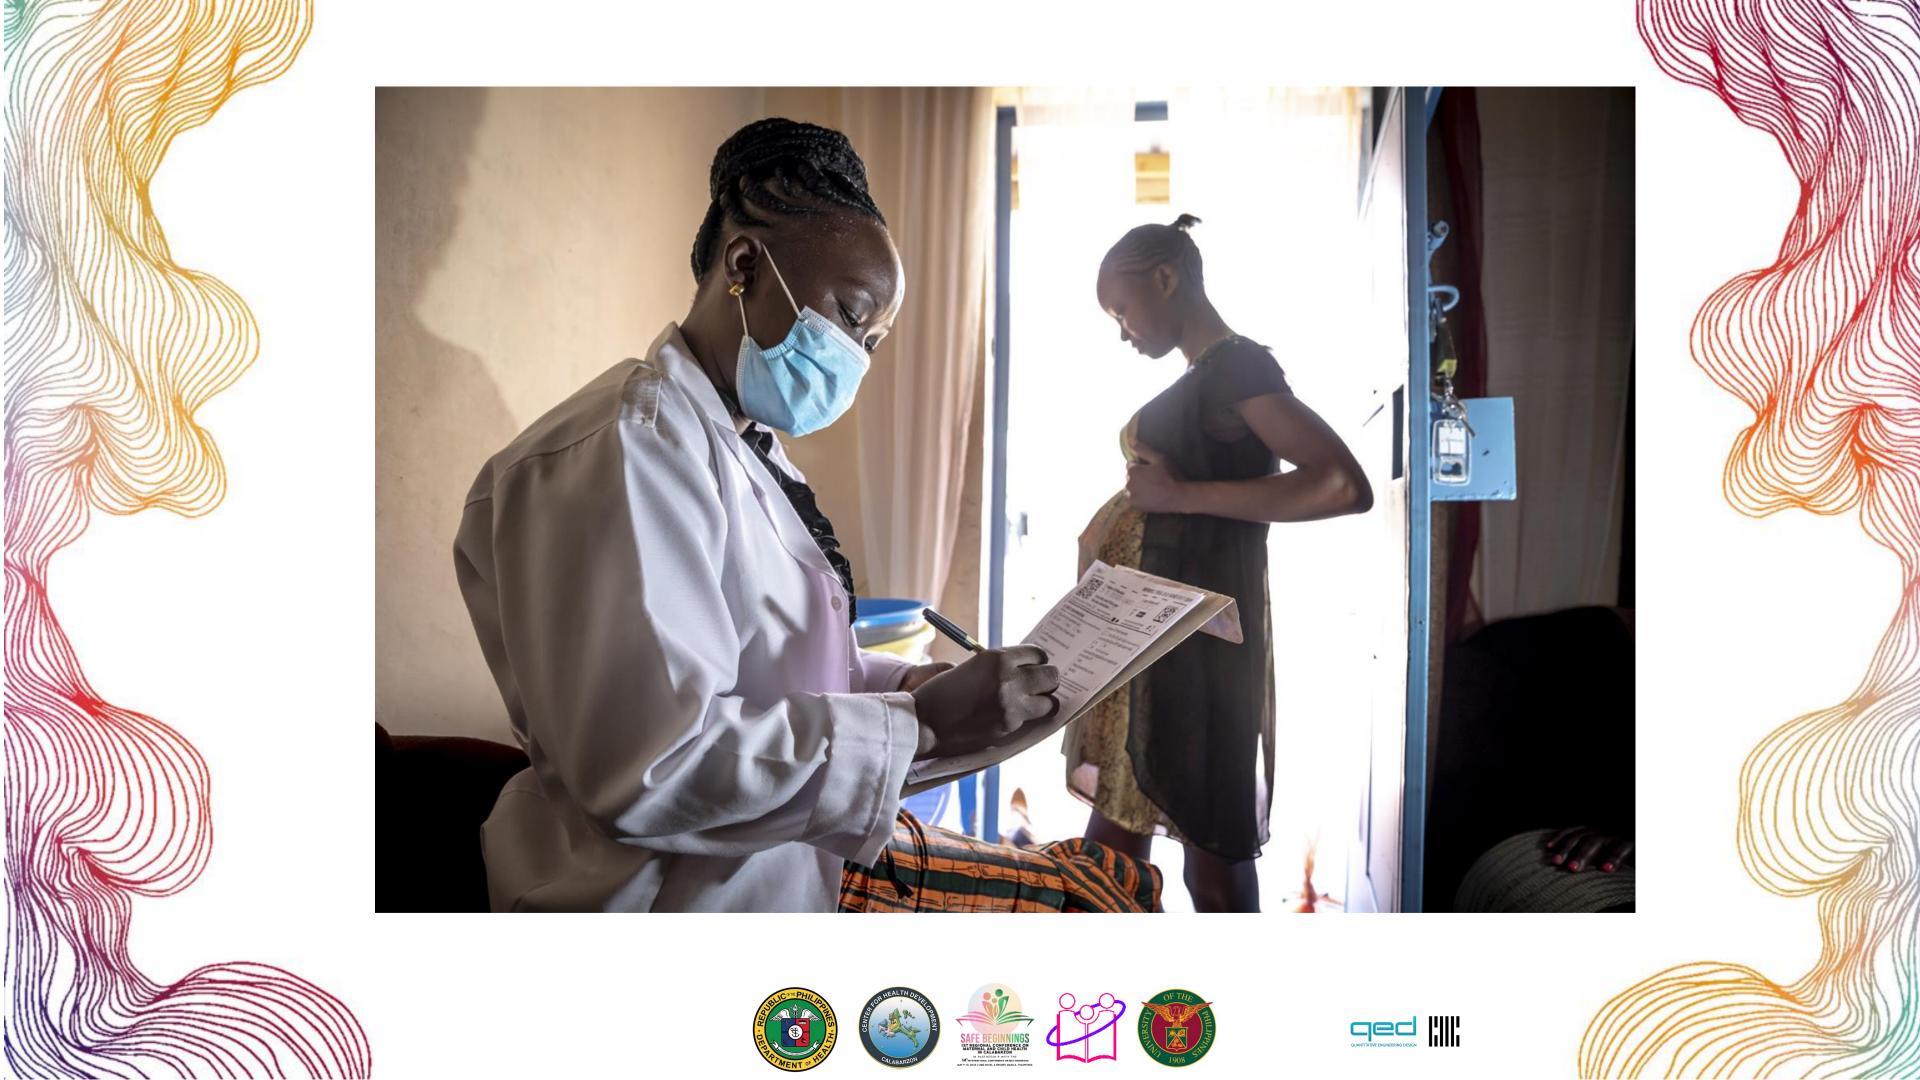

#### 2. Health information kept at home

The pregnant mother can get the book during pregnancy. The healthcare records of pregnancy, delivery, neonatal care, child growth and immunization are written by nurses and doctors.

### Strengthening implementation of home-based records for maternal, newborn and child health:

A guide for country programme managers (Feb. 2023)

WHO, UNICEF, JICA

 The World Health Organization recommends the use of home-based records as a complement to facility-based records for the care of pregnant women, mothers, newborns and children in order to improve care seeking behaviours, men's involvement and support in the household, maternal and child home care practices, infant and child feeding, and communication between health workers and women, parents and caregivers.