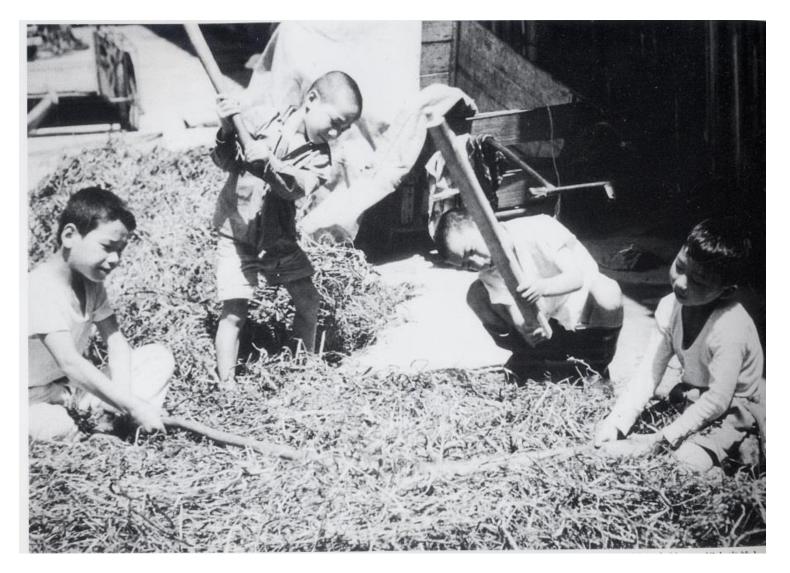

International Conference on MCH handbook at UN University in Tokyo (2016)











# The Maternal and Child Health (MCH) Handbook in Japan: born in Japan, flourishing around the world

#### **Outlines of the Presentation**

- 1. Historical Trends of Maternal, Neonatal, and Child Health in Japan
- 2. Maternal and Child Health (MCH) Handbook, born in Japan, flourishing around the world
- 3. MCH Handbook as "no one will be left behind"









# Japan's experience as a developing country before economic development

- 1 High prevalence of infectious diseases
- 2 High infant mortality rate
- 3 Strengthening health care delivery system both in rural and urban areas
- 4 People's efforts against infectious diseases and Maternal and Child Health (MCH) through formal and informal collaboration



When I was young, many children worked near their houses.

#### UN Millennium Development Goals (MDGs)

- 1 Eradicate extreme poverty and hunger
- 2 Achieve universal primary education
- · 3 Promote gender equity and empower women
- 4 Reduce child mortality
- (Reduce by two-thirds between 1990 and 2015)
- 5 Improve maternal health
- (Reduce by three quarters between 1990 and 2015)
- 6 Combat HIV/AIDS, malaria and other diseases
- 7 Ensure environmental sustainability
- · 8 Develop a global partnership for development
- By the year 2015, all 191 UN Member States have to meet the above goals (2001)

### Maternal Mortality Ratios (MMR) in Japan

Sources: Ministry of Health, Welfare and Labor, Japan



Maternal Mortality Ratio (MMR) in 2021: 3.4 per 100,000 live births

### Infant Mortality