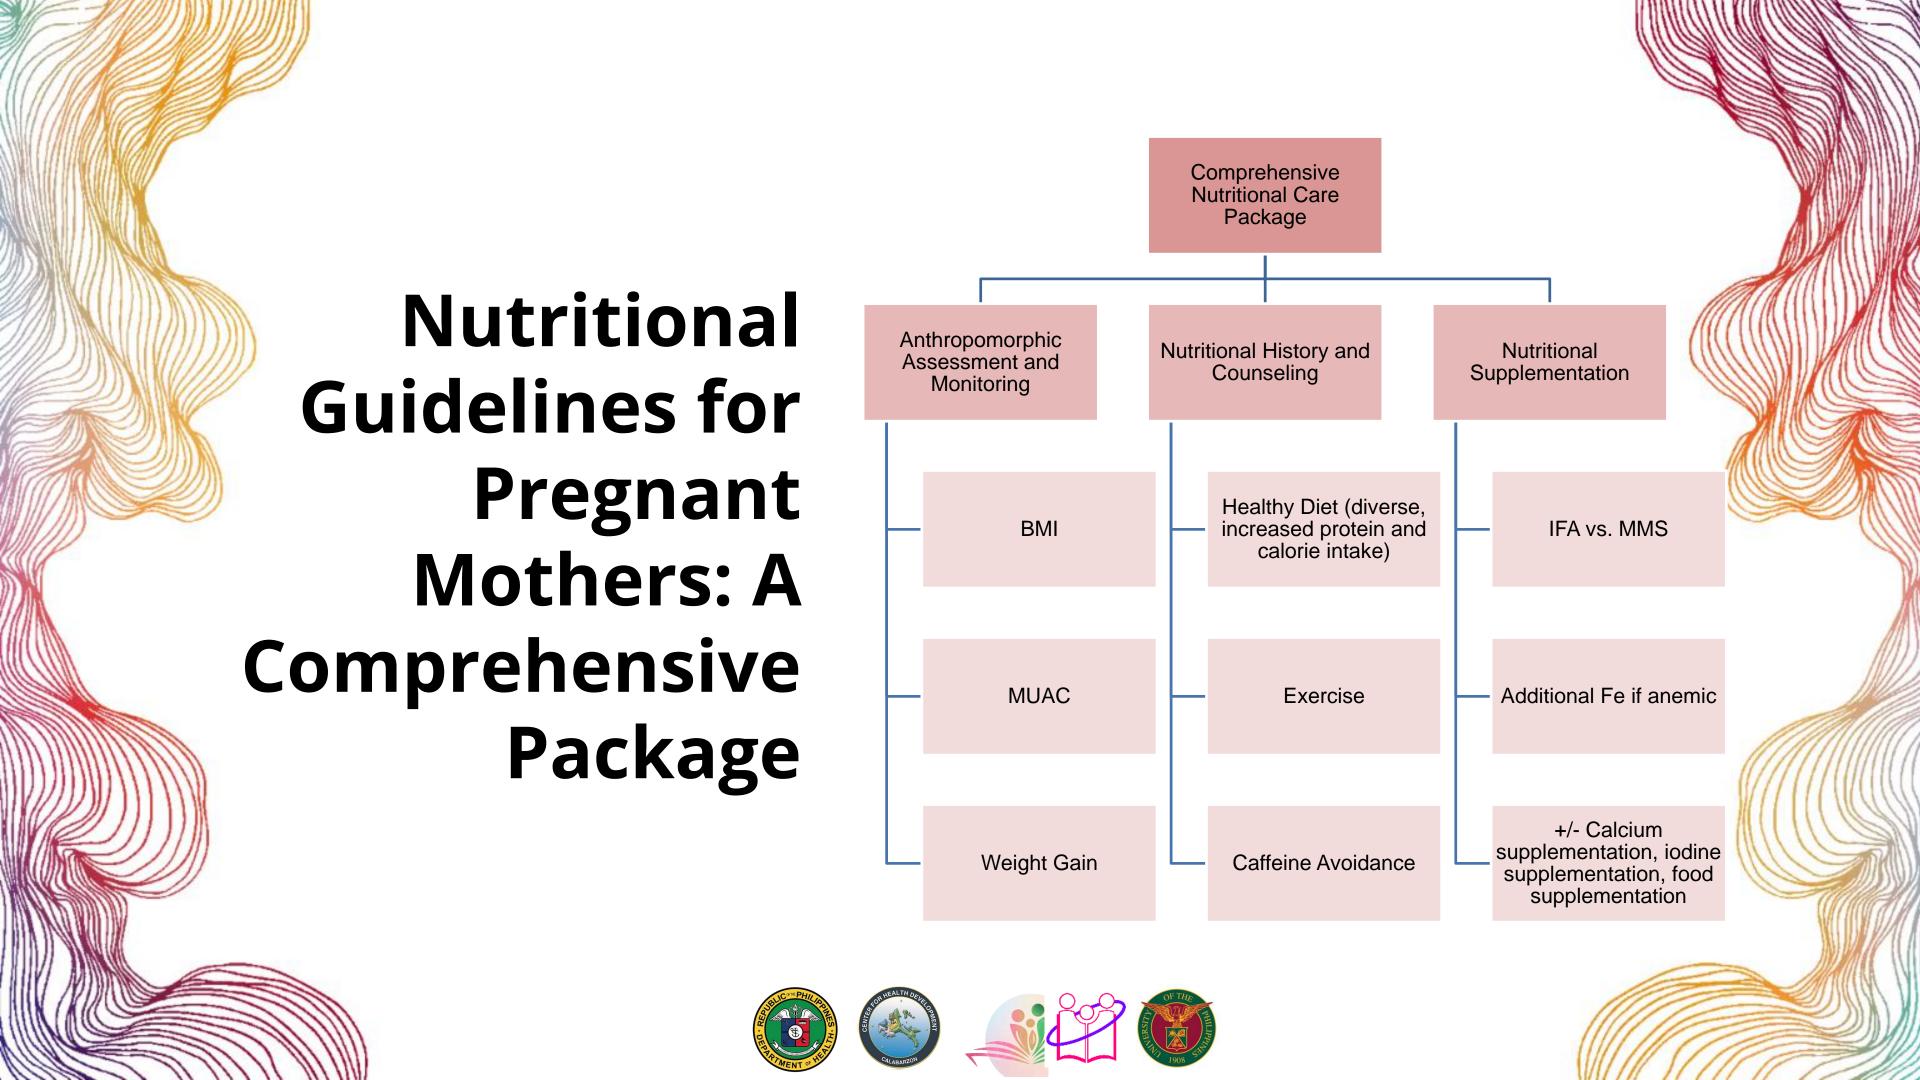

elines for Pregnant Mothers

DOH Department Memorandum No. 2020-0092

"Interim Nutritional Guidelines for Women of Reproductive Age"

(Interim guideline to supplement Administrative Order No. 2016-

00035 "Guidelines for Provision of Quality Antenatal Care in all Birthing Centers and Health Facilities Providing Maternity

Care Services")











### Nutritional Guidelines for Pregnant Mothers

• Important Notes:

Women of Reproductive Age"

- Nutrition support for pregnant women is only a portion of nutrition support for women in their lifespan (Pre-pregnancy, Pregnancy, and Post-Partum)
- Midwives, nurses and doctors play a KEY ROLE in patient adherence to nutrition recommendations
- Summarized from DOH Department Memorandum No 2020-0092, "Interim Nutritional Guidelines for













### Nutritional Guidelines: Anthropometric monitoring

- BMI and Mid-upper arm circumference should be measured at initial visit
- Weight gain should be monitored at each subsequent visit
- Patient should additionally be screened for additional nutritional risk factors

| Pre-pregnancy BMI * (can be measured up to end of first trimester) | Total First Trimester Weight Gain | Second and Third<br>Trimester Gain per<br>Week | Total Gestational Weight Gain (Kilograms) |
|--------------------------------------------------------------------|-----------------------------------|------------------------------------------------|-------------------------------------------|
| Underweight<br>BMI <18.5                                           | 1-3 kg                            | 0.44-0.58 kg