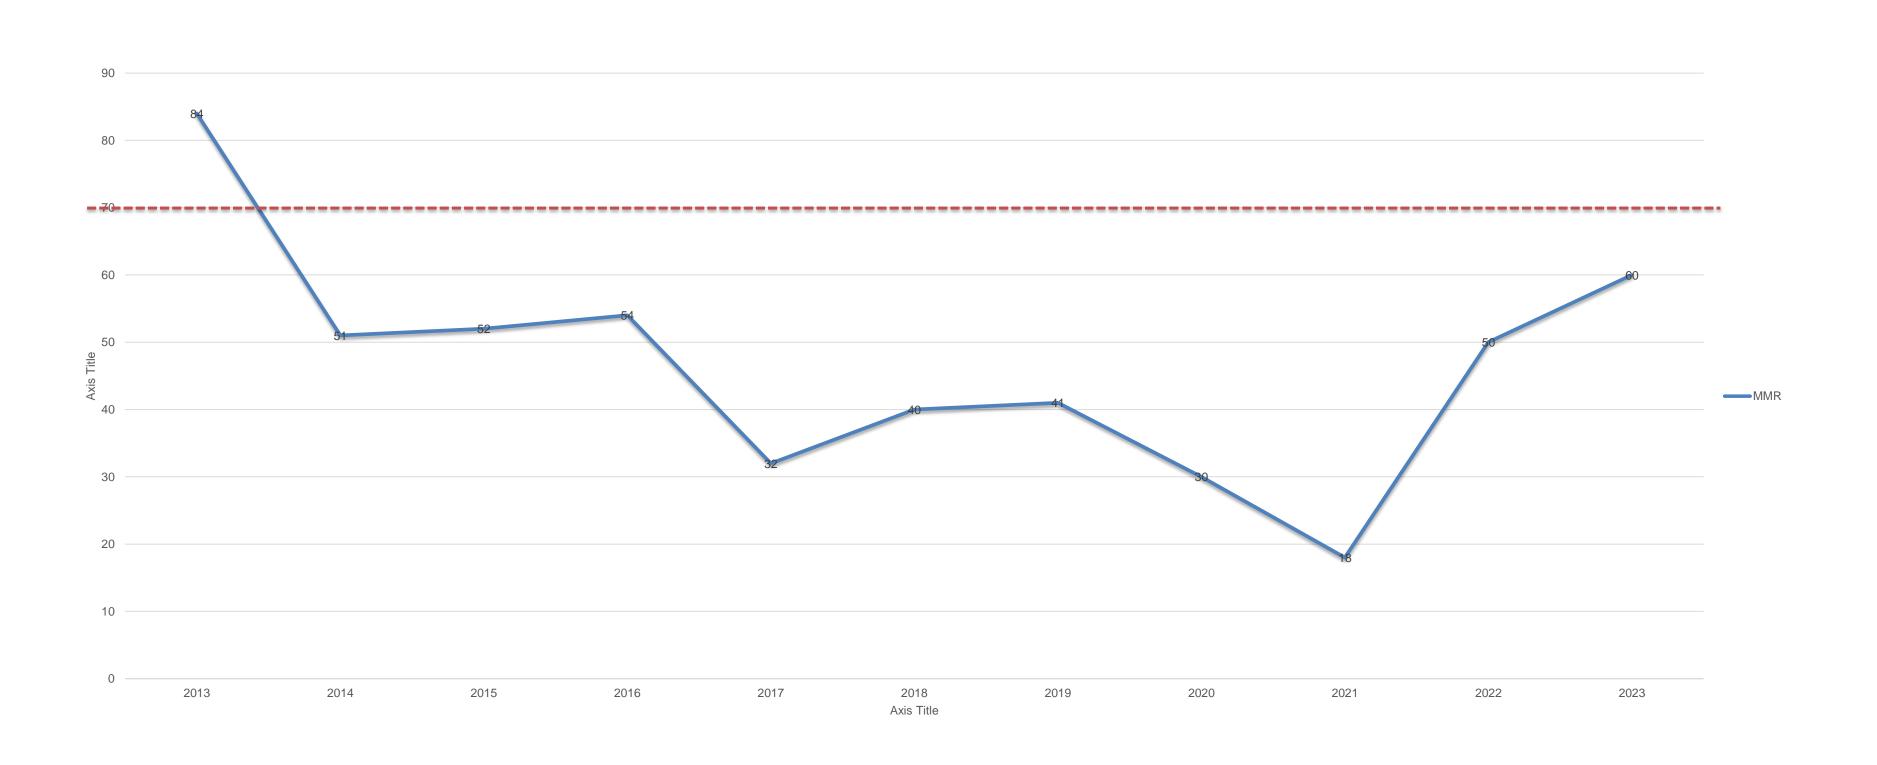

### Maternal Mortality Ratios (MMR) in Japan

Sources: Ministry of Health, Welfare and Labor, Japan

Maternal Mortality Ratio (MMR) in 2021: 3.4 per 100,000 live births