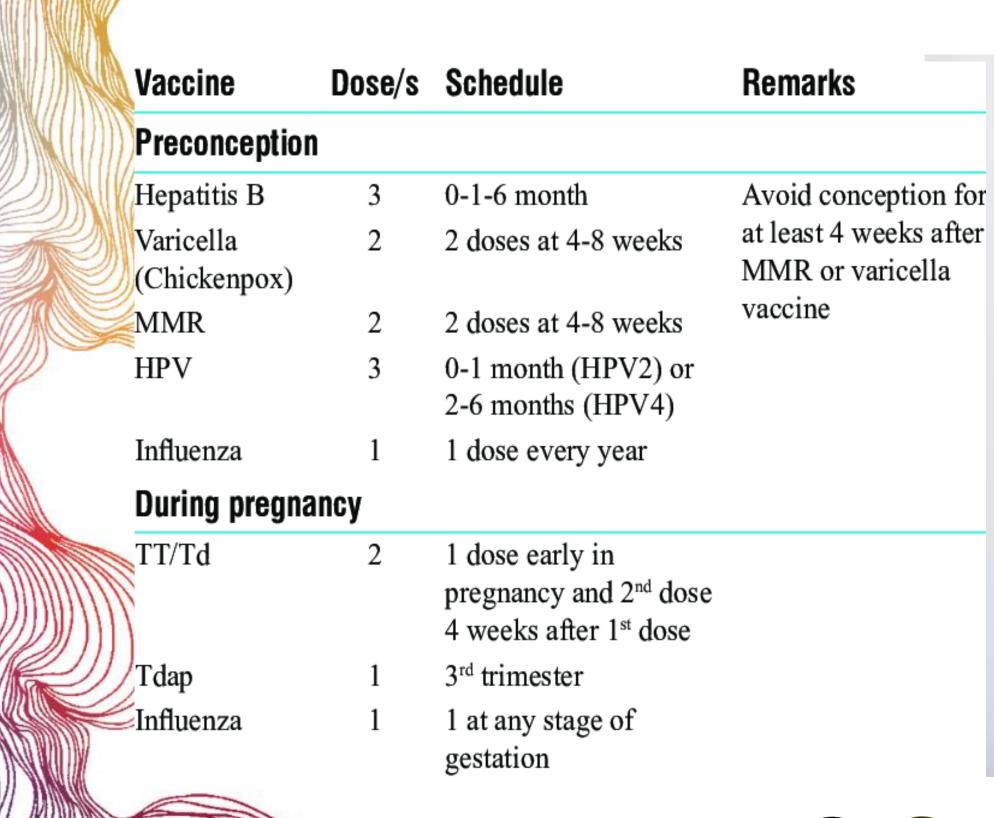

Medical Center Subspecialty Training: Maternal and Fetal Medicine, UP-PGH

OB-Gyne Ultrasound (Preceptorship), UP-PGH

Masteral: Master in Business Administration in Health, Ateneo Graduate

School of Business

Doctoral: PhD in Education, Major in Biology, UP Open University - on going















- I. Safe Practices in Pregnancy
  - a. Antenatal Care
  - b. Safe Delivery of Health Care Worker in a Facility
- II. Postpartum to Early Childhood



### a. Birth Preparedness (OPD)











#### Routine Antenatal Laboratory Tests:

- Complete blood count
- Blood typing
- Urine Culture/Urinalysis
- Infectious Disease Screening (HBsAg, VDRL, HIV 1 and 2)
- · Papanicolaou Smear











### b.Iron and Folate Supplementation

Daily iron and folic acid supplementation in pregnant women















# d. Maternal Nutrition & Breastfeeding





. Lay Fora on Breastfeeding and Nutrition







# e. Family Planning





. Family Planning Lecture







# f.Referral Clinics for Pregnant Patients

| Referral Clinic          | 2022 | 2023 | 2024<br>(Q1) |
|--------------------------|------|------|--------------|
| Teenage Pregnancy Clinic | 486  | 999  | 261          |
| Dental Clinic            | 443  | 708  | 127          |
| Psychiatry Clinic        | 27   | 12   | 5            |
| HIV/Wellness Clinic      | 132  | 398  | 71           |





### **BEMONC TRAINING**

#### 2024

- > Goal: 11 groups (3 groups trained as of 1st Quarter)
- Composed of 21-24 members (doctors, nurses and midwives)









### **BEMONC TRAINING**

### 2023

- > 6 groups
- Composed of 21-24 members (do