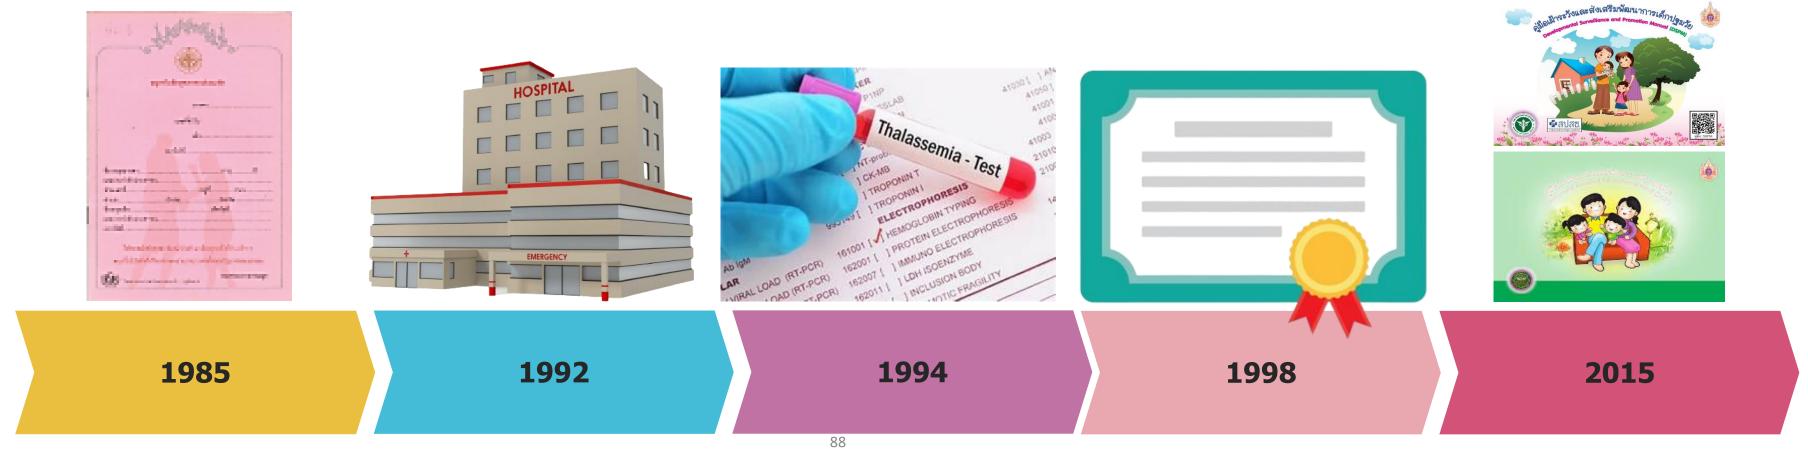

## Background: Maternal and Child Health Milestones

- MCH Handbook first The Baby Friendly developed.
   Hospital Initiatives.
  - Thalassemia screening and diagnostic tests in antenatal clinics.
- All public hospitals have been certified as BFHI hospitals.
- Safe Motherhood Projects.
- MOPH Committed to address Child Development In Well Child Clinic.
- Children receive regular Developmental Screening from health personal at 9,18,30,42 and 60 months

## Evolution of MCH handbook in Thailand

1985

1992-1995

1996

1997-2001

2002

2003-2006

2007-2015

2016-2017

2018-2024