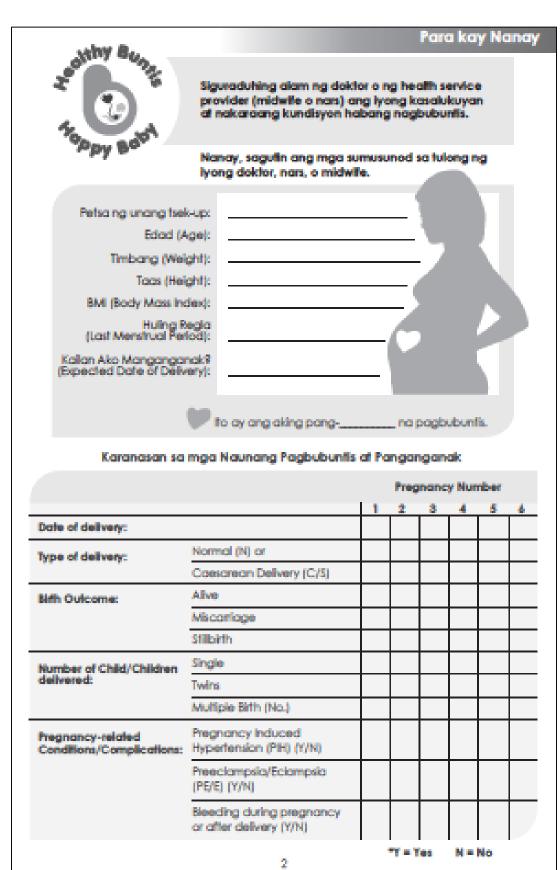

|
| inag-usapan/<br>erbisyong ibinigay/<br>/ga payo ng doktor: | Pinag-usapan/<br>Serbisyong libinigay/<br>Mga payo ng doktor: | Pinag-usapan/<br>Serbisyong ibinigay/<br>Mga payo ng doktor: |
| etsa ng Pagbalk:                                           | Petsa ng Pagbalic                                             | Petsa ng Pagbalk:                                            |
| angalan ng<br>lealth Service Provider:                     | Pangalan ng<br>Health Service Provider:                       | Pangalan ng<br>Health Service Provider:                      |
|                                                            |                                                               |                                                              |



| ng hubog ang kanyang mukha, mata, at ang mga dalif<br>sa kamay at paa. Makinig ng kaaya-ayang musika. Kalianga<br>kumain ng mga pagkaing mayaman sa protina, calcium, iron,<br>zinc, at folate. Anuman ang Iyong kainin ay magbibigay<br>ng sustansya kay baby. Subalit huwag kumain nang hihigit                                                                                                       | Nanay, ito ang iyo<br>ni baby sa loob n | Baby sa Sinapupunan ni Nanay ong buwanang patnubay sa paglaki g iyong sinapupunan. Anuman ang iyong y maaaring makaapekto sa tamang loog ni baby.