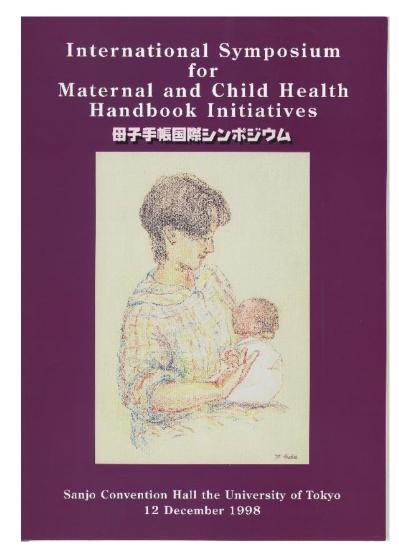

#### Historical Review of International Conference on MCH Handbook (1998-2024)

The proceeding of the first MCH
Handbook conference
in Tokyo in 1998.

- 1 International symposium on MCH Handbooks, Tokyo, Dec. 1998
- by the research fund of MOHW
- 2 Manado in Indonesia, Sep. 2001 by Toyota Foundation
- 3 Bogor in Indonesia, Aug. 2003 by JICA
- 4 Mahidol University in Thailand, Dec. 2004, by Mahidol University
- 5 Ben Tre Province in Vietnam, Nov. 2006, by Ben Tre Province
- 6 Tokyo in Japan, Dec. 2008, by Osaka Univ., HANDS
- 7 Dhaka in Bangladesh, Dec. 2010,
- by Dhaka Univ., Osaka Univ. ICMCHH
- 8 Nairobi in Kenya, Dec. 2012,
- by MOPH Kenya, ICMCHH
- 9 Younde in Cameroon, Sep. 2015,
- by MOPH Cameroon, ICMCHH
- 10 Tokyo in Japan, Nov. 2016,
- by Osaka Univ., ICMCHH
- 11 Bangkok in Thailand, Dec. 2018,
- by MOPH Thai, ICMCHH
- 12 Amsterdam in the Netherlands,
- by Amsterdam Univ., ICMCHH
- 13 Toronto in Canada, Aug. 2022,
- by Toronto Univ., ICMCHH
- 14 Manila in the Philippines, Apr. 2024,
- by CaLaBarzon DOH, University of the Philippines, ICMCHH