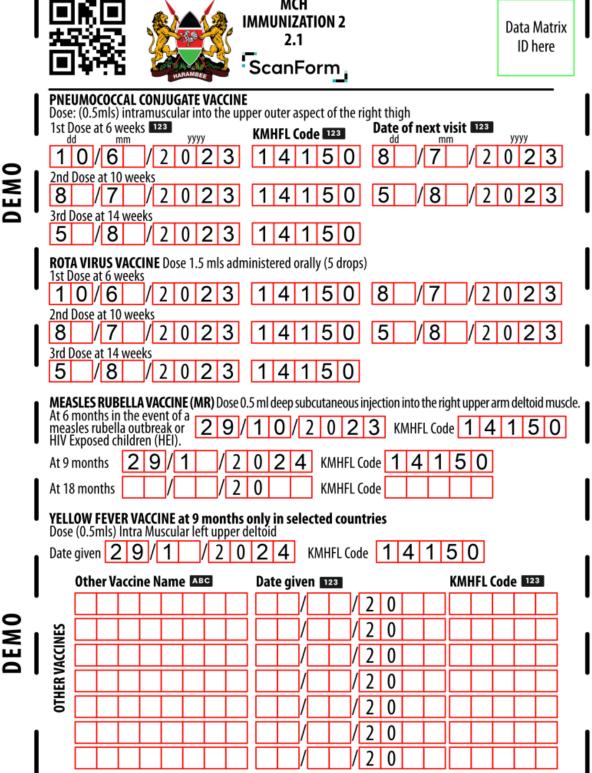

| Time                | Activity                                                         | Resource Person                                                                                                                                        |
|---------------------|------------------------------------------------------------------|--------------------------------------------------------------------------------------------------------------------------------------------------------|
|                     |                                                                  |                                                                                                                                                        |
|                     | Session 2: 10                                                    | owards Effective MCH Care                                                                                                                              |
| 11:40 AM - 11:55 AM | Registration System for<br>Pregnant Women: Policy<br>Direction   | Dr. Felices Emerita P. Perez Center for Health DeveloPMent CaLaBaRZon                                                                                  |
| 12:00 NN - 1:00 PM  | Photo opportunity Lunch Intermission number                      | Intermission number by: Mr. June D.T. Dela Cruz Ms. Bridget Ann Caraig                                                                                 |
|                     | Session 2: Towa                                                  | rds Effective MCH Care (cont.)                                                                                                                         |
| 1:00 PM - 1:15 PM   | Little Baby Handbook                                             | Ms. Akemi Bando International Committee on MCH Handbook                                                                                                |
| 1:15 PM -1:30 PM    | Digital MCH Handbook                                             | Dr. Sarawut Boonsuk Inspector- General Ministry of Public Health (Thailand                                                                             |
| 1:30 PM - 1:45 PM   | Digitalizing the MCH<br>Handbook Data Using<br>ScanForm          | Dr. Hellen C. Barsosio Assistant Principal Clinical Research Scientist Kenya Medical Research Institute Centre for Global Health Research              |
| 1:45 PM - 2:00 PM   | Improve Reproductive Health by Enhancing Antenatal Care Services | Dr. Mario Philip R. Festin Director Institute of Reproductive Health (IRH) University of the Philippines Manila National Institutes of Health (UP NIH) |
| 2:00 PM - 2:20 PM   | Plenary / Open Forum                                             |                                                                                                                                                        |
| 2:20 PM - 2:40 PM   | Awarding of Certificates                                         |                                                                                                                                                        |