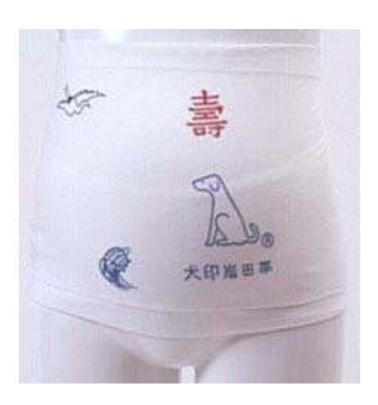

### Traditions persist regarding pregnancy, childbirth, and childcare

- Long before the development of modern medicine,
- people became pregnant,
- •someone in the community assisted with the birth, and
- •family, relatives, and community members provided
- childcare support until the child grew up.
- Japan is also a country with
- •a unique view of disease
- •from the global viewpoint.
- Emiko Ohnuki-Tierney "Symbolic
- Anthropological Considerations" (1985)

Maternity belt on the day of dog for safe delivery

The custom of visiting shrines to pray for safe childbirth and care (Nakayama temple)