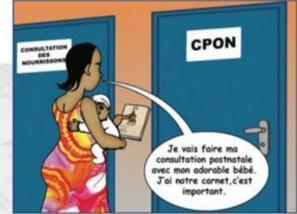

#### MCH Handbook in South America

- MCH hand-held records implemented using top-down approach by central governments
- Projects introduced by JICA and UNICEF
- Two countries using MCH handbook:
   Argentina (1983) and Ecuador (2016)
- Contents quality appropriately updated and adapted by regions
- Challenges: Reluctance to use an MCH, cultural issues, stakeholder involvement

#### 2013 Misiones Province MCHH

- 1. National and provincial system, free of charge
- 2. Mother and child health records
- 3. 0-19 years old
- 4. Legal background
- 5. Mothers are trained to use the MCHH