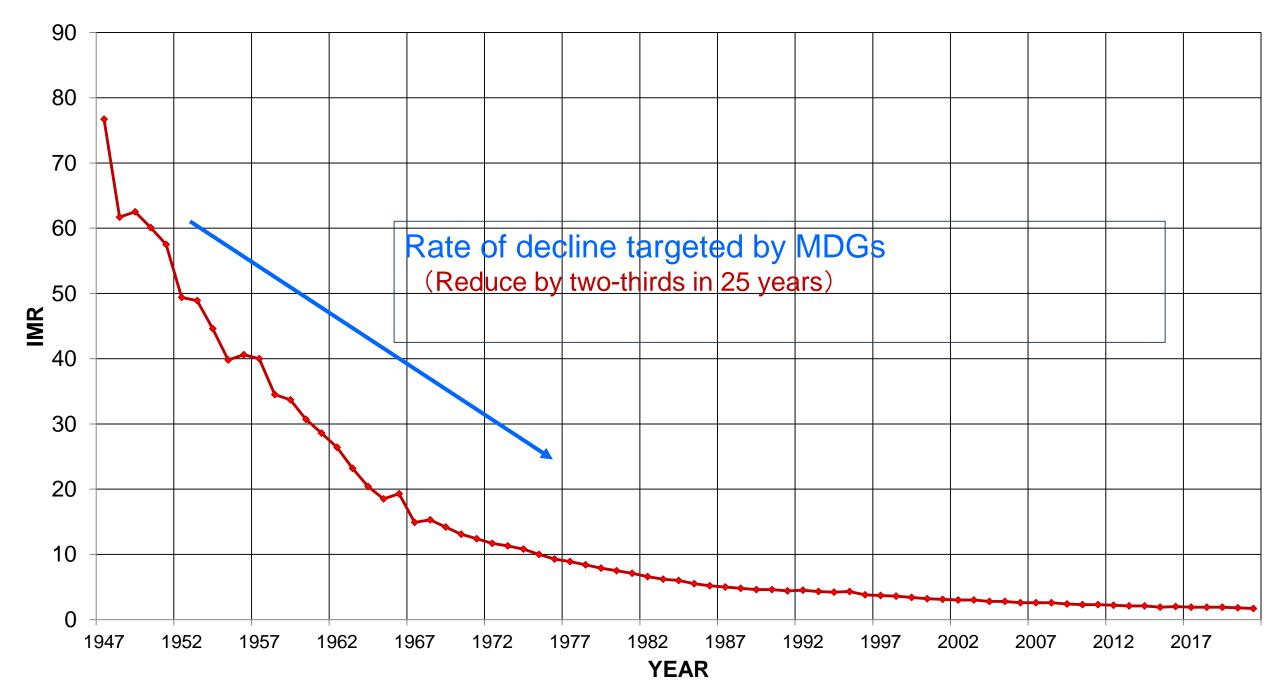

#### UN Millennium Development Goals (MDGs)

- 1 Eradicate extreme poverty and hunger
- 2 Achieve universal primary education
- · 3 Promote gender equity and empower women
- 4 Reduce child mortality
- (Reduce by two-thirds between 1990 and 2015)
- 5 Improve maternal health
- (Reduce by three quarters between 1990 and 2015)
- 6 Combat HIV/AIDS, malaria and other diseases
- 7 Ensure environmental sustainability
- · 8 Develop a global partnership for development
- By the year 2015, all 191 UN Member States have to meet the above goals (2001)

### Infant Mortality Rates in Japan

IMR in Japan has constantly decreased to one of the lowest IMRs in the world.

Sources: Ministry of Health, Welfare and Labor, Japan

Infant Mortality Rate (IMR) in 2022: 1.8 per 1,000 live births Life expectancy at birth (2022):81.05 years (male), 87.09 years (female)