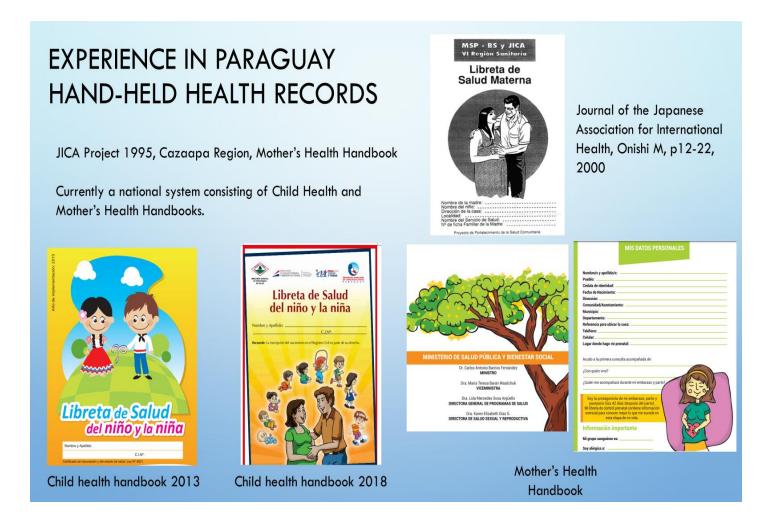

#### MCH Handbook in South America

- MCH hand-held records implemented using top-down approach by central governments
- Projects introduced by JICA and UNICEF
- Two countries using MCH handbook:
   Argentina (1983) and Ecuador (2016)
- Contents quality appropriately updated and adapted by regions
- Challenges: Reluctance to use an MCH, cultural issues, stakeholder involvement