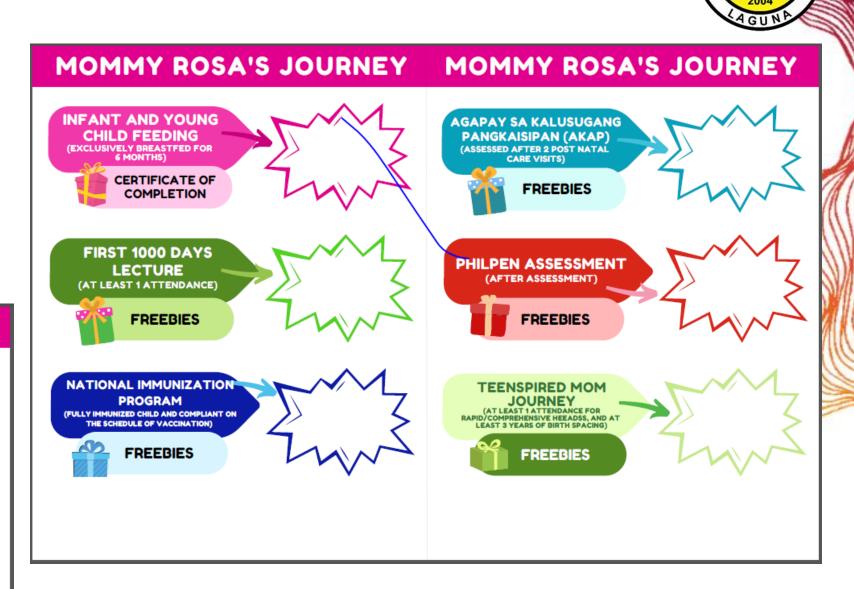

| Time                | Activity                                                                   | 7 10, 2024 / DAY 2  Resource Person                                                                                             |
|---------------------|----------------------------------------------------------------------------|---------------------------------------------------------------------------------------------------------------------------------|
|                     |                                                                            |                                                                                                                                 |
| 9:00 AM - 9:10 AM   | Recap Day 1                                                                | Dr. Hatsumi Noda  Regional Safe Motherhood Program Medical Coordinator  Department of Health - Center for Health Development 4. |
|                     | Session 1: Addressi                                                        | ng Maternal and Child Mortality                                                                                                 |
| 9:10 AM - 9:25 AM   | Safe Motherhood Program Update in Calabarzon (Situationer)                 | Ms. Vanessa B. Bebida Regional Safe Motherhood Program Outcome Manager Department of Health - Center for Health Development 4   |
| 9:25 AM - 9:40 AM   | Mommy Rosa's Health Access<br>Diary                                        | Ms. Liza Andaya<br>Nurse V - City Health Office<br>Santa Rosa, Laguna                                                           |
| 9:40 AM - 9:55 AM   | Safe Beginnings: Building a Strong Prenatal Foundation                     | Ms. Laarni Luna<br>Midwife - Rural Health Unit<br>Tayabas, Quezon                                                               |
| 9:55 AM - 10:10 AM  | Nutritional Considerations for<br>Expectant Mothers                        | Dr. Rebecca Llamado Pediatric Consultant Shalom Christian Bahay Paanakan Inc Rizal                                              |
|                     | 5                                                                          | -minute break                                                                                                                   |
| 10:15 AM - 10:30 AM | Safe Practices from Pregnancy to Early Childhood: Ensuring Safe Childbirth | Dr. Marie Scent Benedicto  Medical Specialist II  Batangas Medical Center                                                       |
| 10:30 AM - 10:45 AM | Postnatal Care and Beyond                                                  | Ms. Heizel V. Creencia  MNCHN Coordinator - Nurse IV  Provincial Health Office - Cavite                                         |
| 10:45 AM - 11:00 AM | Curbing Maternal Mortality                                                 | Ms. Ana Liza Abrenica MNCHN Coordinator - Nurse VI Provincial Health Office - Batangas                                          |
| 11:00 AM - 11:20 AM | Plenary / Open Forum                                                       |                                                                                                                                 |
| 11:20 AM - 11:40 AM | Awarding of Certificates                                                   |                                                                                                                                 |