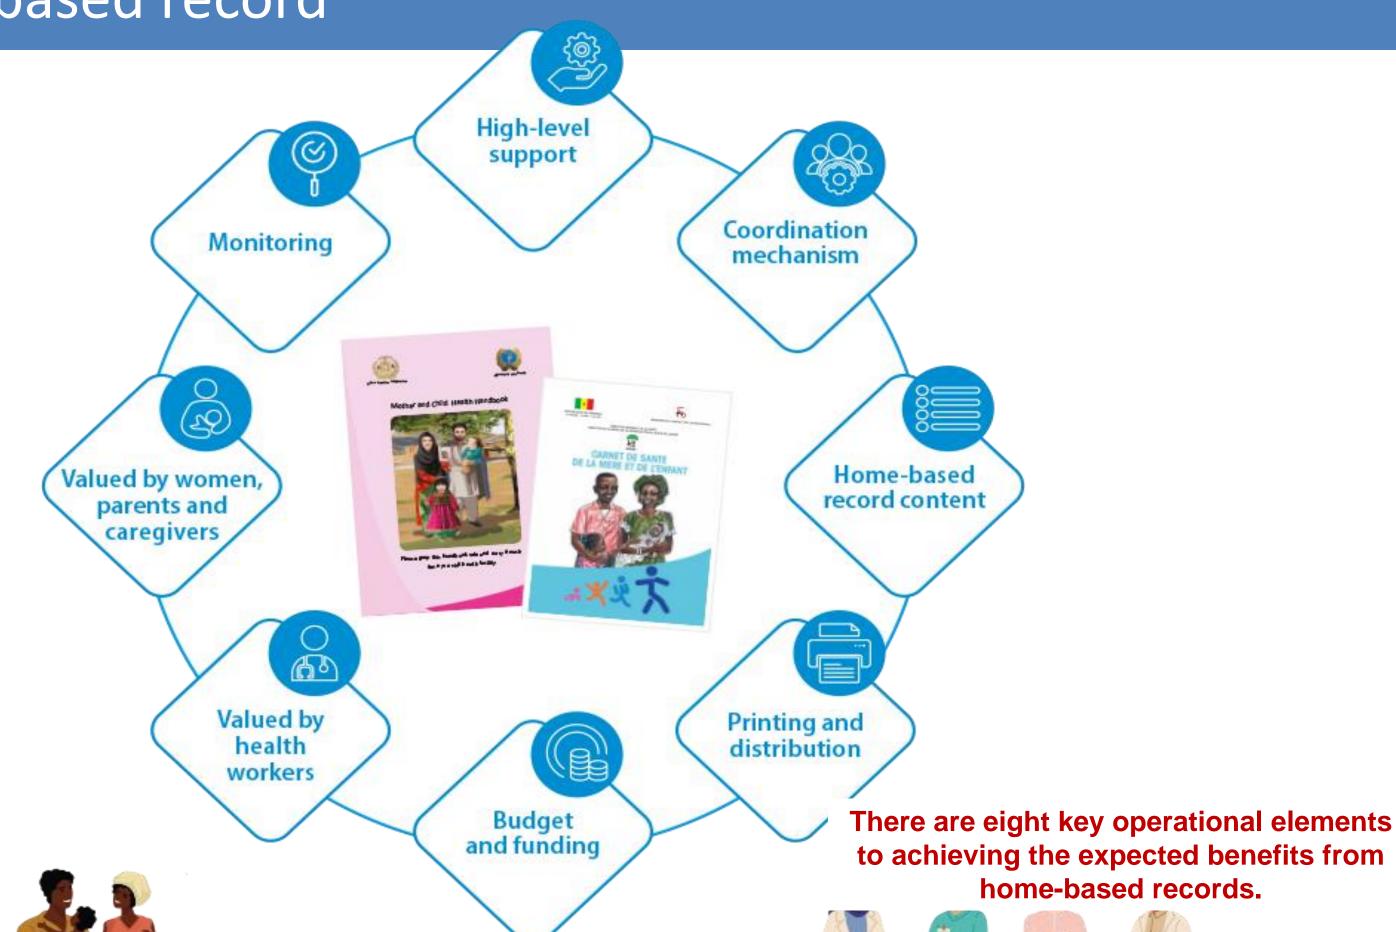

### Strengthening implementation of home-based records for maternal, newborn and child health:

A guide for country programme managers (Feb. 2023)

WHO, UNICEF, JICA

 The World Health Organization recommends the use of home-based records as a complement to facility-based records for the care of pregnant women, mothers, newborns and children in order to improve care seeking behaviours, men's involvement and support in the household, maternal and child home care practices, infant and child feeding, and communication between health workers and women, parents and caregivers.