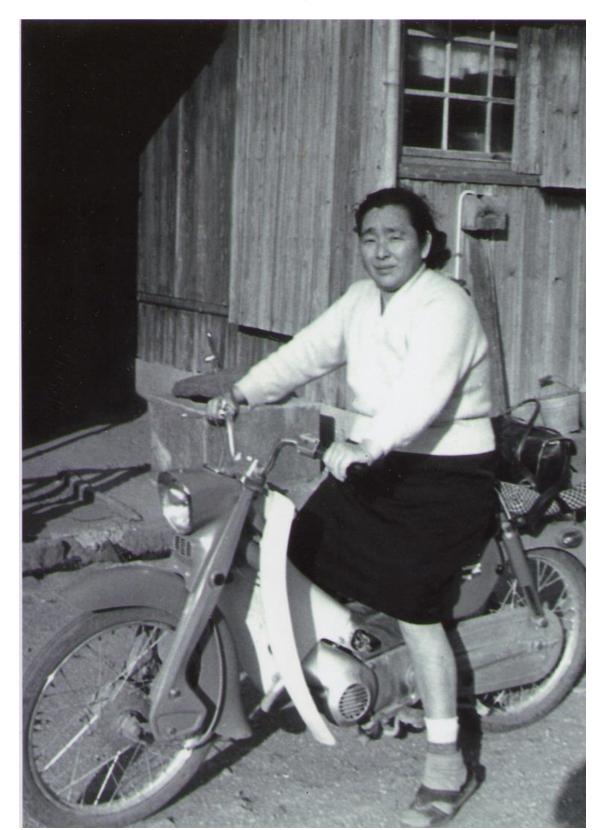

# Public Health Nurses and Midwives were key persons to reduce NMR and IMR in Japan

- A Life History of a Midwife in a remote village in Nagasaki
- 1929 Born in a remote village in Nagasaki
- 1945 Atomic Bomb at Nagasaki
- 1947 got a midwife registration
- 1965-70 attended about 200 births per year
- A first lady who had a bicycle and motorbike in the village
- The community appreciated and respected her activities.
- The mutual respect and appreciation between healthcare workers and the community.
- Nakamura Y, Oishi K (2018) The origin of community health, Kyorin Shoin.