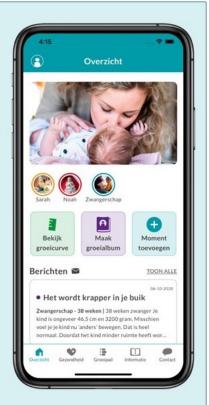

### The Growth Guide app keeps growing

## About the GrowthGuide app

#### **Main functions:**

- Tracking growth and development
- Message service
- Information about health and parenting
- Making memories (album)

#### **Current use**

- > 60.000 parents use the app in the Netherlands
- 26% of new parents download the app
- 390.000 messages opened in 2021