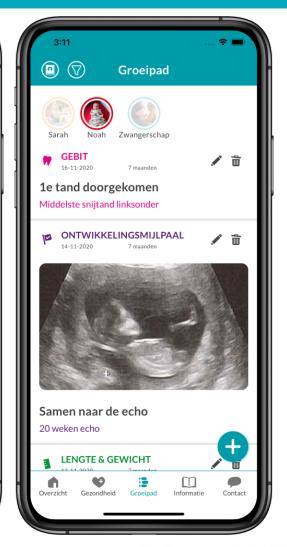

#### Ontwikkelingsmijlpalen

Door de ontwikkelingsmijlpalen van je kind bij te houden, krijg je inzicht in de ontwikkeling van je kind. De Jeugdgezondheidszorg kijkt samen met jou als ouder naar het ontwikkelingsschema op het consultatiebureau. Bekijk het filmpje met uitleg en voeg direct een mijlpaal toe aan het groeipad van jouw kind.

# Hoofdje kort optillen vanuit buikligging

Je kind kan nu al twee tellen zijn hoofd optillen vanuit buikligging. Als je baby wanneer hij wakker is af en toe even op zijn buik ligt, oefent je baby zijn nekspieren goed. Blijf hierbij altijd in de buurt. Het nekje wordt zo steeds sterker. Vergeet niet om zijn hoofdje te blijven ondersteunen als je hem oppakt, dat blijft nog even belangrijk. In het filmpje zie je hoe je als ouder deze ontwikkelingsmijlpaal kunt bekijken bij je kind. De jeugdgezondheidszorg bekijkt de ontwikkelingsmijlpaal ook op het consultatiebureau. Zo kunnen jullie samen de ontwikkeling van je kind volgen. De leeftijd die vermeld staat bij de mijlpalen is een gemiddelde. Ieder kind ontwikkelt zich in zijn of haar eigen tempo.

#### Je baby kijkt je een paar tellen aan

Hoewel je baby in de eerste dagen misschien al oogcontact maakte, waren dat vaak vluchtige en onbewuste momenten. Nu kijkt hij je voor het eerst echt aan. In het filmpje zie je hoe je als ouder deze ontwikkelingsmijlpaal kunt bekijken bij je kind. De jeugdgezondheidszorg bekijkt de ontwikkelingsmijlpaal ook op het consultatiebureau.