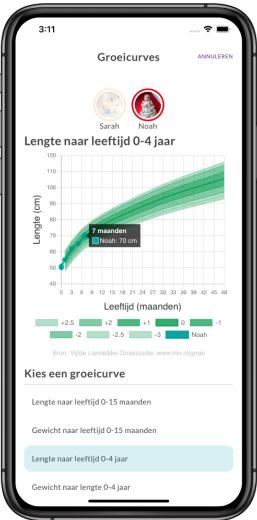

### Do it yourself – tracking development supported by videos

#### Ontwikkelingsmijlpalen

Door de ontwikkelingsmijlpalen van je kind bij te houden, krijg je inzicht in de ontwikkeling van je kind. De Jeugdgezondheidszorg kijkt samen met jou als ouder naar het ontwikkelingsschema op het consultatiebureau. Bekijk het filmpje met uitleg en voeg direct een mijlpaal toe aan het groeipad van jouw kind.