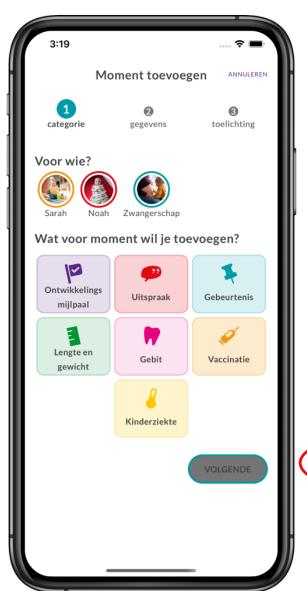

#### Ontwikkelingsmijlpalen

Door de ontwikkelingsmijlpalen van je kind bij te houden, krijg je inzicht in de ontwikkeling van je kind. De Jeugdgezondheidszorg kijkt samen met jou als ouder naar het ontwikkelingsschema op het consultatiebureau. Bekijk het filmpje met uitleg en voeg direct een mijlpaal toe aan het groeipad van jouw kind.

# Hoofdje kort optillen vanuit buikligging

Je kind kan nu al twee tellen zijn hoofd optillen vanuit buikligging. Als je baby wanneer hij wakker is af en toe even op zijn buik ligt, oefent je baby zijn nekspieren goed. Blijf hierbij altijd in de buurt. Het nekje wordt zo steeds sterker. Vergeet niet om zijn hoofdje te blijven ondersteunen als je hem oppakt, dat blijft nog even belangrijk. In het filmpje zie je hoe je als ouder deze ontwikkelingsmijlpaal kunt bekijken bij je kind. De jeugdgezondheidszorg bekijkt de ontwikkelingsmijlpaal ook op het consultatiebureau. Zo kunnen jullie samen de ontwikkeling van je kind volgen. De leeftijd die vermeld staat bij de mijlpalen is een gemiddelde. Ieder kind ontwikkelt zich in zijn of haar eigen tempo.

#### Je baby kijkt je een paar tellen aan

Hoewel je baby in de eerste dagen misschien al oogcontact maakte, waren dat vaak vluchtige en onbewuste momenten. Nu kijkt hij je voor het eerst echt aan. In het filmpje zie je hoe je als ouder deze ontwikkelingsmijlpaal kunt bekijken bij je kind. De jeugdgezondheidszorg bekijkt de ontwikkelingsmijlpaal ook op het consultatiebureau.