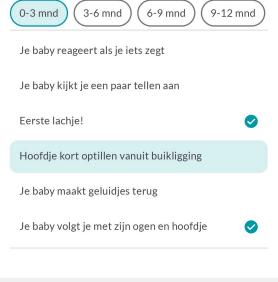

#### Ontwikkelingsmijlpalen

Door de ontwikkelingsmijlpalen van je kind bij te houden, krijg je inzicht in de ontwikkeling van je kind. De Jeugdgezondheidszorg kijkt samen met jou als ouder naar het ontwikkelingsschema op het consultatiebureau. Bekijk het filmpje met uitleg en voeg direct een mijlpaal toe aan het groeipad van jouw kind.

# Hoofdje kort optillen vanuit buikligging

Je kind kan nu al twee tellen zijn hoofd optillen vanuit buikligging. Als je baby wanneer hij wakker is af en toe even op zijn buik ligt, oefent je baby zijn nekspieren goed. Blijf hierbij altijd in de buurt. Het nekje wordt zo steeds sterker. Vergeet niet om zijn hoofdje te blijven ondersteunen als je hem oppakt, dat blijft nog even belangrijk. In het filmpje zie je hoe je als ouder deze ontwikkelingsmijlpaal kunt bekijken bij je kind. De jeugdgezondheidszorg bekijkt de ontwikkelingsmijlpaal ook op het consultatiebureau. Zo kunnen jullie samen de ontwikkeling van je kind volgen. De leeftijd die vermeld staat bij de mijlpalen is een gemiddelde. Ieder kind ontwikkelt zich in zijn of haar eigen tempo.

#### Je baby kijkt je een paar tellen aan

Hoewel je baby in de eerste dagen misschien al oogcontact maakte, waren dat vaak vluchtige en onbewuste momenten. Nu kijkt hij je voor het eerst echt aan. In het filmpje zie je hoe je als ouder deze ontwikkelingsmijlpaal kunt bekijken bij je kind. De jeugdgezondheidszorg bekijkt de ontwikkelingsmijlpaal ook op het consultatiebureau.