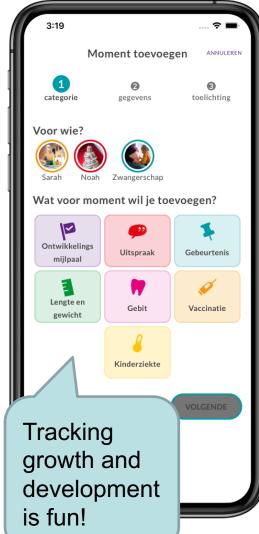

### Do it yourself – tracking development supported by videos

#### Ontwikkelingsmijlpalen

Door de ontwikkelingsmijlpalen van je kind bij te houden, krijg je inzicht in de ontwikkeling van je kind. De Jeugdgezondheidszorg kijkt samen met jou als ouder naar het ontwikkelingsschema op het consultatiebureau. Bekijk het filmpje met uitleg en voeg direct een mijlpaal toe aan het groeipad van jouw kind.