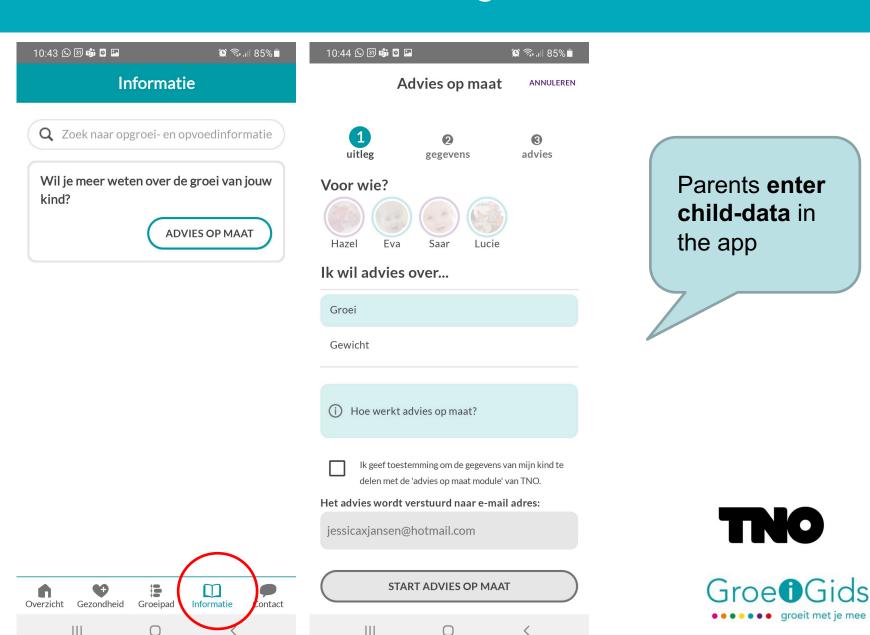

### The Growth Guide app keeps growing







## About the GrowthGuide app

#### **Main functions:**

- Tracking growth and development
- Message service
- Information about health and parenting
- Making memories (album)

#### Aim:

- Providing parents (to-be) with validated information
- Empowerment of parents

#### **Current use**

- > 60.000 parents use the app in the Netherlands
- 26% of new parents download the app
- 390.000 messages opened in 2021





## About the GrowthGuide app









### About the GrowthGuide app









# New functions: selected articles and thematic message services





4 themes to **choose** from:

- Parenthood and work
- Nutrition
- Media usage
- Safety

### New function: automatic generated advise



Ш

### Do it yourself – tracking development supported by videos







#### Ontwikkelingsmijlpalen

Door de ontwikkelingsmijlpalen van je kind bij te houden, krijg je inzicht in de ontwikkeling van je kind. De Jeugdgezondheidszorg kijkt samen met jou als ouder naar het ontwikkelingsschema op het consultatiebureau. Bekijk het filmpje met uitleg en voeg direct een mijlpaal toe aan het groeipad van jouw kind.



Ш



# Hoofdje kort optillen vanuit buikligging

Je kind kan nu al twee tellen zijn hoofd optillen vanuit buikligging. Als je baby wanneer hij wakker is af en toe even op zijn buik ligt, oefent je baby zijn nekspieren goed. Blijf hierbij altijd in de buurt. Het nekje wordt zo steeds sterker. Vergeet niet om zijn hoofdje te blijven ondersteunen als je hem oppakt, dat blijft nog even