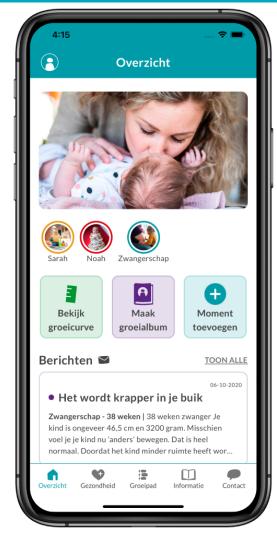

#### **Main functions:**

- Tracking growth and development
- Message service
- Information about health and parenting
- Making memories (album)

#### **Current use**

- > 60.000 parents use the app in the Netherlands
- 26% of new parents download the app
- 390.000 messages opened in 2021