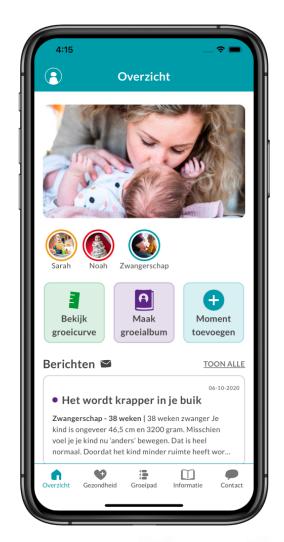

#### **Main functions:**

- Tracking growth and development
- Message service
- Information about health and parenting
- Making memories (album)

#### Aim:

- Providing parents (to-be) with validated information
- Empowerment of parents