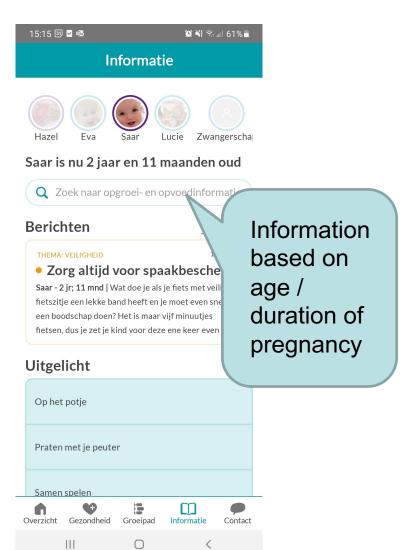

# New functions: selected articles and thematic message services

4 themes to **choose** from:

- Parenthood and work
- Nutrition
- Media usage
- Safety