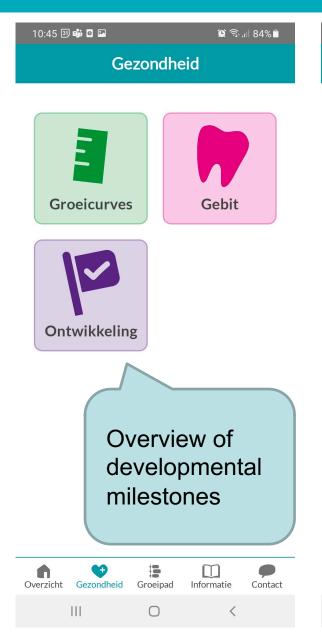

### Do it yourself – tracking development supported by videos

#### Ontwikkelingsmijlpalen

Door de ontwikkelingsmijlpalen van je kind bij te houden, krijg je inzicht in de ontwikkeling van je kind. De Jeugdgezondheidszorg kijkt samen met jou als ouder naar het ontwikkelingsschema op het consultatiebureau. Bekijk het filmpje met uitleg en voeg direct een mijlpaal toe aan het groeipad van jouw kind.