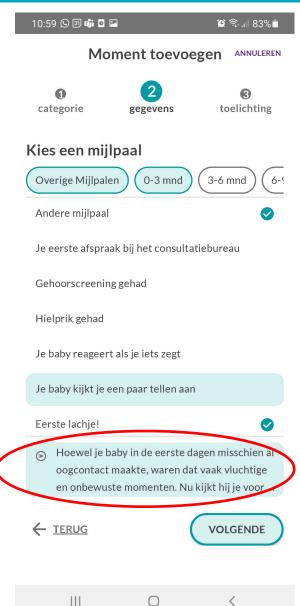

#### Je baby kijkt je een paar tellen aan

Hoewel je baby in de eerste dagen misschien al oogcontact maakte, waren dat vaak vluchtige en onbewuste momenten. Nu kijkt hij je voor het eerst echt aan. In het filmpje zie je hoe je als ouder deze ontwikkelingsmijlpaal kunt bekijken bij je kind. De jeugdgezondheidszorg bekijkt de ontwikkelingsmijlpaal ook op het consultatiebureau.