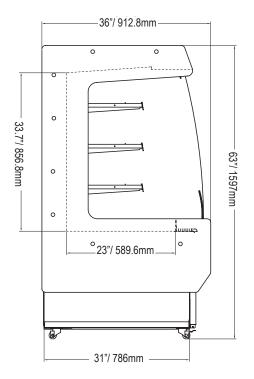

## TECHNICAL SPECIFICATION

| ITEM NUMBER                   | 44377                                       |
|-------------------------------|---------------------------------------------|
| MODEL                         | RS-CN-0770                                  |
| CAPACITY                      | 770L/ 27.2 cu.ft                            |
| COMPRESSOR POWER              | 1HP                                         |
| RATED CURRENT                 | 14.5A                                       |
| REFRIGERANT                   | R290a                                       |
| TEMPERATURE RANGE             | 2-10°C/ 35.6-50°F                           |
| ELECTRICAL HEATING<br>ELEMENT | 450W                                        |
| LAMP POWER(W)                 | 8.4W                                        |
| NO.OF SHELVES                 | 4                                           |
| ELECTRICAL                    | 110V/60Hz/1Ph                               |
| NET<br>DIMENSIONS             | 51.7" x 36" x 63"/<br>1313 x 912.8 x 1597mm |
| NET WEIGHT                    | 210 kg/ 463 lbs                             |
| <b>GROSS WEIGHT</b>           | 245 kg/ 540 lbs                             |