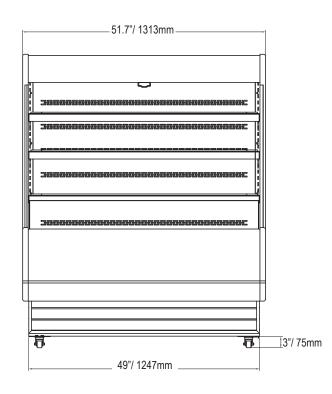

## TECHNICAL SPECIFICATION

| ITEM NUMBER                   | 44377                                       |
|-------------------------------|---------------------------------------------|
| MODEL                         | RS-CN-0770                                  |
| CAPACITY                      | 770L/ 27.2 cu.ft                            |
| COMPRESSOR POWER              | 1HP                                         |
| RATED CURRENT                 | 14.5A                                       |
| REFRIGERANT                   | R290a                                       |
| TEMPERATURE RANGE             | 2-10°C/ 35.6-50°F                           |
| ELECTRICAL HEATING<br>ELEMENT | 450W                                        |
| LAMP POWER(W)                 | 8.4W                                        |
| NO.OF SHELVES                 | 4                                           |
| ELECTRICAL                    | 110V/60Hz/1Ph                               |
| NET<br>DIMENSIONS             | 51.7" x 36" x 63"/<br>1313 x 912.8 x 1597mm |
| NET WEIGHT                    | 210 kg/ 463 lbs                             |
| <b>GROSS WEIGHT</b>           | 245 kg/ 540 lbs                             |