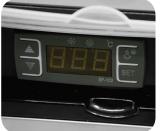

## **REFRIGERATION** 51-INCH REFRIGERATED SHOWCASE

NEMA

5 - 15 125 VAC / 15 AMP 

- Brilliant internal LED illumination on top
- Digital temperature controller and display
- Comes with night curtain
- 4 Castors (2 With brakes)
- Ventilated cooling system
- Automatic defrost