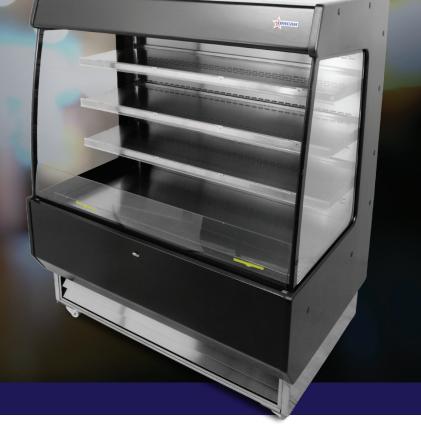

## 51" REFRIGERATED GRAB-AND-GO MERCHANDISER

Item: 44377 Model: RS-CN-0770

This 51" refrigerated open display features internal LED light from the top and stainless steel shelving; watch your products come to life in front of your customers. Its convenient digital controller allows you to access the temperature and lighting with just clicks of a button. Bring this refrigerated floor model to your convenience store, deli or cafe and start showcasing your products the right way to increase impulse sales.

## **REFRIGERATION** 51-INCH REFRIGERATED SHOWCASE

NEMA

5 - 15 125 VAC / 15 AMP 

- Brilliant internal LED illumination on top
- Digital temperature controller and display
- Comes with night curtain
- 4 Castors (2 With brakes)
- Ventilated cooling system
- Automatic defrost