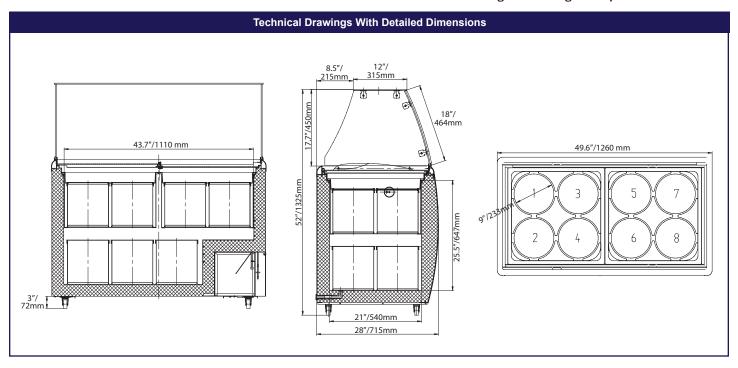

# REFRIGERATION 290 L CAPACITY ICE CREAM DIPPING FREEZERS WITH FLAT SNEEZE GUARD

| TECHNICAL SPECIFICATIONS |                                                                                                          |
|--------------------------|----------------------------------------------------------------------------------------------------------|
| Item                     | 44588                                                                                                    |
| Model                    | FR-CN-0360-S                                                                                             |
| Freezer capacity         | 290 L                                                                                                    |
| Tub Load QTY.            | 8 displayed + 6 stored                                                                                   |
| Temperature Range        | -26 - 6°C /-15 - 43°F                                                                                    |
| Foaming Components       | C-P                                                                                                      |
| Refrigerant              | R290                                                                                                     |
| Compressor HP            | 2/5+                                                                                                     |
| Amp                      | 4                                                                                                        |
| вти                      | 887                                                                                                      |
| Door Panel               | Glass                                                                                                    |
| Dimensions (WDH)         | 49.6" x 28" x 52"/ 1260 x 715 x 1325 mm                                                                  |
| Gross Dimensions         | 52.6" x 30" x 37"/ 1336 x 762 x 940mm (Cabinet),<br>51" x 23" x 0.5"/ 1295 x 584 x 12.7mm (Glass canopy) |
| Net Weight               | 242.5 lbs./ 110 kgs                                                                                      |
| Gross Weight             | 266.8 lbs./ 121 kgs                                                                                      |