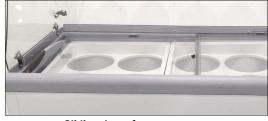

### Features:

- Displays (8) and stores (6) 3-gal tubs of ice cream
- Comes with four casters for mobility
- Designed with sliding doors and locks for easy access
- Exterior is made of durable white powder coated steel; precoated steel interior wall
- Built-in lock for security
- Grey plastics trim and door frames
- Conveniently located rear defrost drain

Store up to 6 tubs of 3-gal ice cream

Sliding doors for easy access

Flat-glass Sneeze guard to prevent contamination