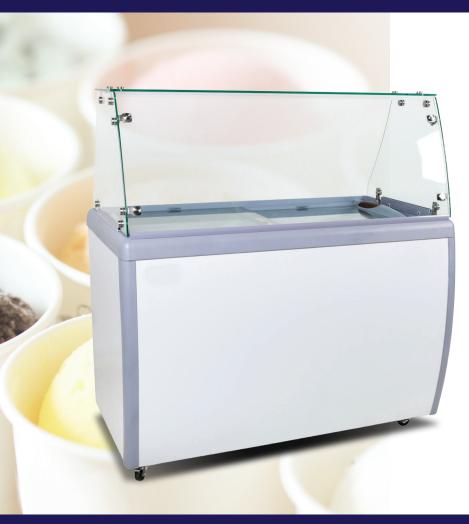

## 290 L CAPACITY ICE CREAM DIPPING FREEZERS WITH FLAT SNEEZE GUARD

Item: 44588 Model:FR-CN-0360-S

### Features:

- Displays (8) and stores (6) 3-gal tubs of ice cream
- Comes with four casters for mobility
- Designed with sliding doors and locks for easy access
- Exterior is made of durable white powder coated steel; precoated steel interior wall
- Built-in lock for security
- Grey plastics trim and door frames
- Conveniently located rear defrost drain

Store up to 6 tubs of 3-gal ice cream

Sliding doors for easy access

Flat-glass Sneeze guard to prevent contamination