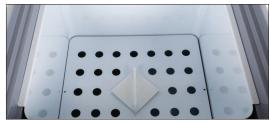

### Features:

- Displays (8) and stores (6) 3-gal tubs of ice cream
- Comes with four casters for mobility
- Designed with sliding doors and locks for easy access
- Exterior is made of durable white powder coated steel; precoated steel interior wall
- Built-in lock for security
- Grey plastics trim and door frames
- Conveniently located rear defrost drain

Store up to 6 tubs of 3-gal ice cream

Sliding doors for easy access

Flat-glass Sneeze guard to prevent contamination