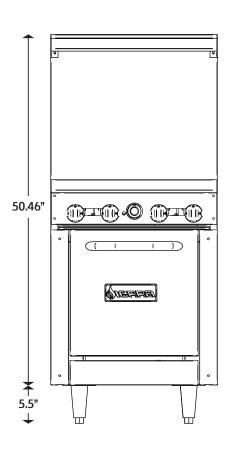

## SPECIFICATIONS MODEL NUMBER

| MODEL NUMBER              | SR-4-24               |
|---------------------------|-----------------------|
| EXTERNAL DIMENSION (INCH) | 24" X 32.34" X 50.96" |
| NUMBER OF BURNERS         | 4 TOP & 1 "U" OVEN    |
| BTU (EACH TOP BURNERS)    | 30,000                |
| BTU (OVEN)                | 24,000                |
| TOTAL BTU                 | 144,000               |
| OVEN CAPACITY             | 4.6 CU. FT.           |
| SHIPPING WEIGHT           | 351 LBS               |