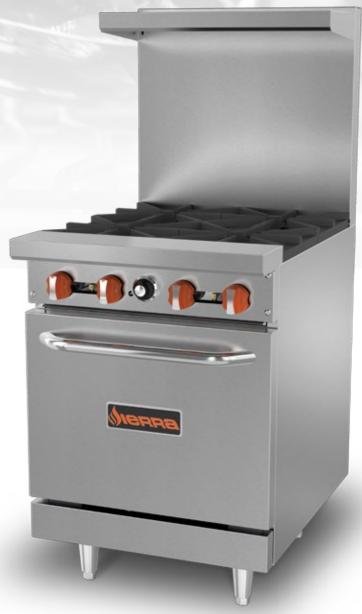

## SR-4-24 4-BURNER RANGE WITH OVEN

With it's all-stainless steel interior and exterior construction, the SR-4-24 includes 4 heavy duty cast iron burners on top and 1 oven burner, to fit every operation. The all stainless-steel construction allows for quick and easy cleanups. The SR-4-24 has 4 powerful top burners, with a capacity of 30,000 BTUs each and a 24,000 BTU oven burner. This oven range features a modern look and design, form and function fit for the most demanding kitchens at an affordable price.

## STANDARD FEATURES

- ALL NON-FERROUS STAINLESS STEEL CONSTRUCTION: INTERIOR, EXTERIOR, FRONT, SIDES, LANDING LEDGE, VALVE CONTROLS AND KICK PLATE
- 6" LEGS WITH ADJUSTABLE STEEL FEET
- HEAT RADIATED UPGUARD
- ONE STAINLESS STEEL NON-CLOG STANDING PILOT FOR EACH BURNER FOR INSTANT IGNITION
- OPTIMUM HEAT DISTRIBUTION WITH HEAVY DUTY ANGLED RADIANTS
- HEAVY DUTY 12" X 12" CAST IRON TOP GRATES, REMOVABLE FOR EASY CLEANING, INDUSTRY STANDARD SIZE
- CAST IN GREASE TROUGH ALLOWS EXCESS FAT TO FLOW MINIMIZING EXCESSIVE FLAIR UP
- HEAVY GAUGE WELDED FRONT FRAME