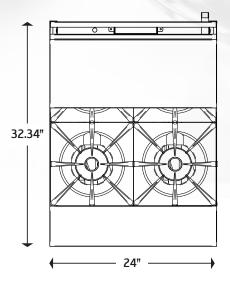

## SPECIFICATIONS MODEL NUMBER

| MODEL NUMBER              | SR-4-24               |
|---------------------------|-----------------------|
| EXTERNAL DIMENSION (INCH) | 24" X 32.34" X 50.96" |
| NUMBER OF BURNERS         | 4 TOP & 1 "U" OVEN    |
| BTU (EACH TOP BURNERS)    | 30,000                |
| BTU (OVEN)                | 24,000                |
| TOTAL BTU                 | 144,000               |
| OVEN CAPACITY             | 4.6 CU. FT.           |
| SHIPPING WEIGHT           | 351 LBS               |