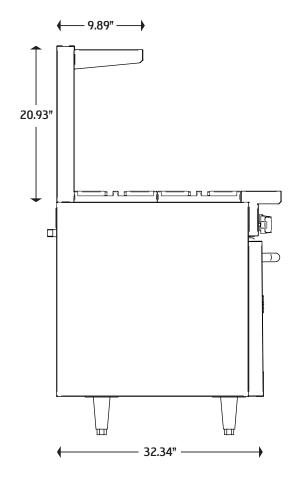

## SPECIFICATIONS MODEL NUMBER

| MODEL NUMBER              | SR-4-24               |
|---------------------------|-----------------------|
| EXTERNAL DIMENSION (INCH) | 24" X 32.34" X 50.96" |
| NUMBER OF BURNERS         | 4 TOP & 1 "U" OVEN    |
| BTU (EACH TOP BURNERS)    | 30,000                |
| BTU (OVEN)                | 24,000                |
| TOTAL BTU                 | 144,000               |
| OVEN CAPACITY             | 4.6 CU. FT.           |
| SHIPPING WEIGHT           | 351 LBS               |